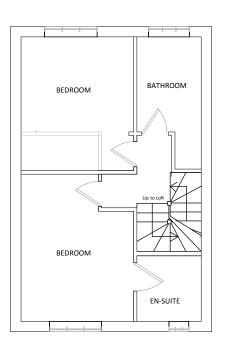

Proposed Section
Scale: 1:100

Proposed Loft
Scale: 1:100

Proposed Second Scale: 1:100

Stairs to clear 2336 plus 100 plus 250

=2686

2678 = going; 229 = rise = 206 13 steps

Proposed First Scale: 1:100

Stairs to clear 2330 plus 230

=2560

2568 238 = going; 214 = rise 12 steps

 Show Name

 34 St. Crispins Close

 Reference
 Drawn By
 Date

 34/SCC/001
 KB
 18/07/14

 CAD File Name

THIS DRAWING IS THE PROPERTY OF URBANINSIGHTS AND IS COPYRIGHT. THIS DRAWING IN PART OR FULL SHOULD NOT BE USED FOR ANY OTHER PURPOSE WITHOUT THE PRIOR WRITTEN CONSENT OF URBANINSIGHTS.