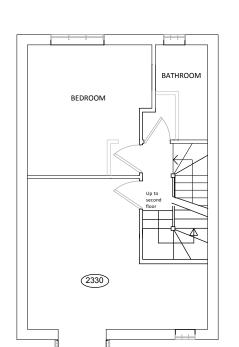

Proposed Section
Scale: 1:100

Proposed Loft
Scale: 1:100

Proposed Second Scale: 1:100

Stairs to clear 2336 plus 100 plus 250

=2686

2678 = going; 229 = rise = 206 13 steps

Proposed First Scale: 1:100

Stairs to clear 2330 plus 230

=2560

2568 238 = going; 214 = rise 12 steps

 Show Name

 34 St. Crispins Close

 Reference
 Drawn By
 Date

 34/SCC/001
 KB
 18/07/14

 CAD File Name

THIS DRAWING IS THE PROPERTY OF URBANINSIGHTS AND IS COPYRIGHT. THIS DRAWING IN PART OR FULL SHOULD NOT BE USED FOR ANY OTHER PURPOSE WITHOUT THE PRIOR WRITTEN CONSENT OF URBANINSIGHTS.