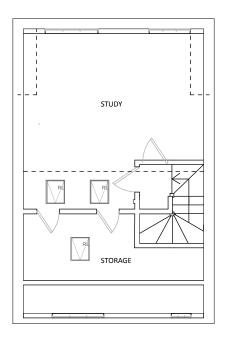

Proposed Section
Scale: 1:100

Proposed Loft
Scale: 1:100

Proposed Second Scale: 1:100

Stairs to clear 2336 plus 100 plus 250

=2686

2678 = going; 229 = rise = 206 13 steps

Proposed First Scale: 1:100

Stairs to clear 2330 plus 230