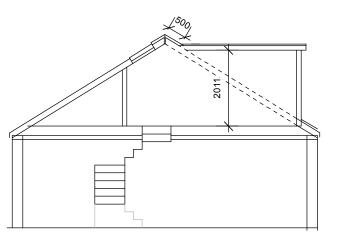

Proposed Section
Scale: 1:100

Proposed Loft
Scale: 1:100

Proposed Second Scale: 1:100

Stairs to clear 2336 plus 100 plus 250

=2686

2678 = going; 229 = rise = 206 13 steps

Proposed First Scale: 1:100

Stairs to clear 2330 plus 230