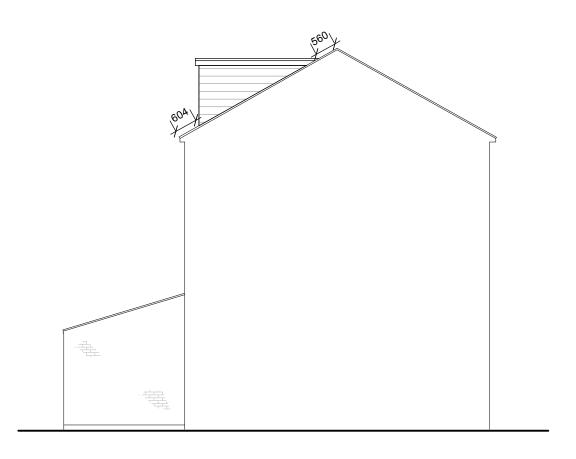

Proposed Side Scale: 1:100

www.urbaninsights.co.uk07766732787robert@urbaninsights.co.uk

| Show Name 34 St. Crispins Close |          |          |
|---------------------------------|----------|----------|
| Reference                       | Drawn By | Date     |
| 34/SCC/004                      | KB       | 18/07/14 |
| CAD File Name                   |          |          |