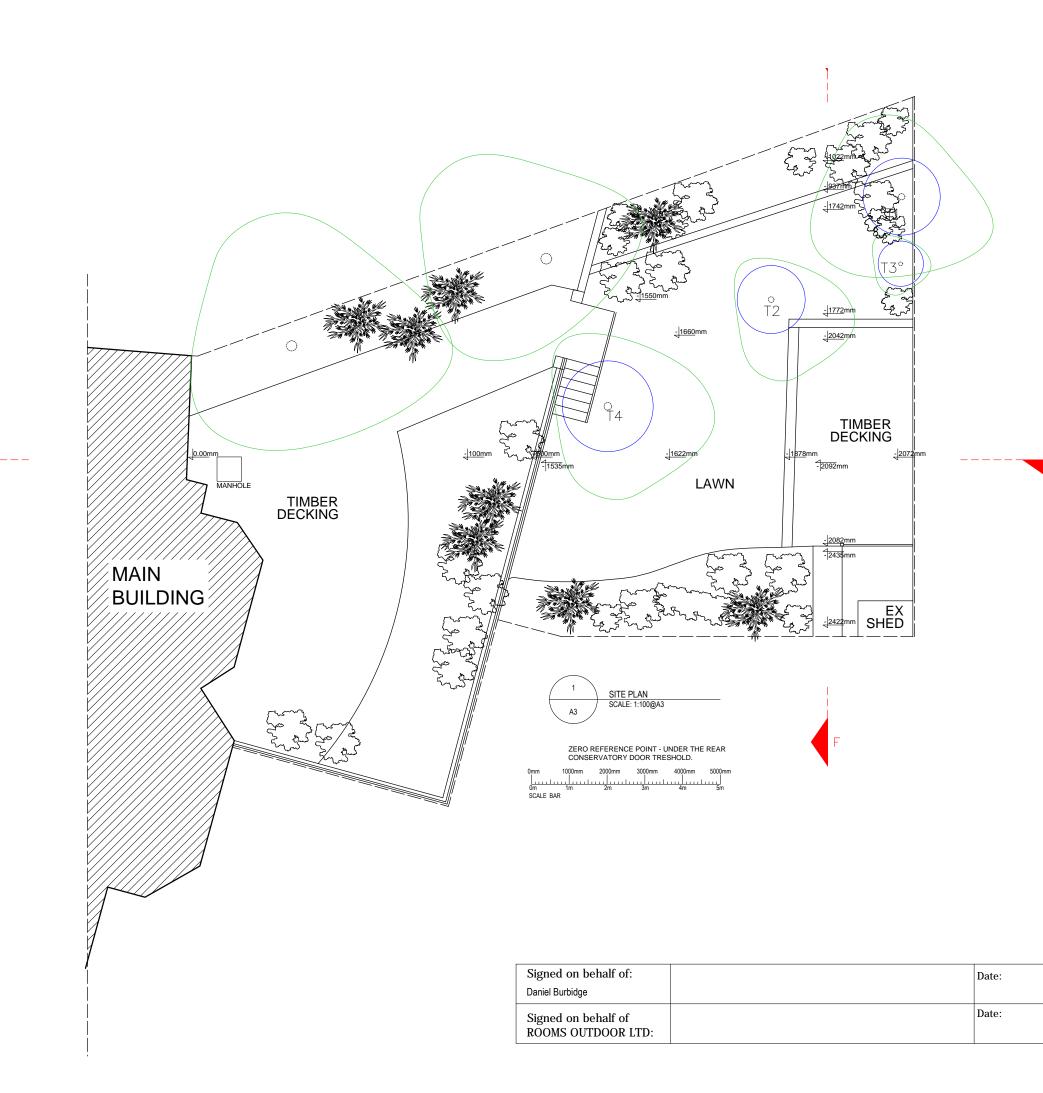

|  | ROOA<br>OUTDO                                 | AS 14 Mark<br>London<br>N7 9PV | Outdoor Limited<br>et Road<br>/<br>/4 ( 0 ) 20 7607 0088<br>omsoutdoor.co.uk |                                                          |
|--|-----------------------------------------------|--------------------------------|------------------------------------------------------------------------------|----------------------------------------------------------|
|  | CLIENT NAME<br>Daniel Burbidge                |                                |                                                                              |                                                          |
|  |                                               |                                |                                                                              |                                                          |
|  | Flat 2, 12 Lyndhurst Gardens, London, NW3 5NR |                                |                                                                              |                                                          |
|  | DRAWING NAME<br>EXISTING SITE PLAN            |                                |                                                                              |                                                          |
|  | DRAWING NUMBER                                | DRAWING DATE                   | REV                                                                          | DO NOT SCALE OFF THIS                                    |
|  | 1507 - 5                                      | 19/07/2014                     | 2                                                                            | DRAWING<br>COPYRIGHTS REMAINS WITH<br>BOOMS OUTDOOR   TD |
|  |                                               | scale<br>1:100@A3              | DRAWN BY<br>BD                                                               | REPORT ANY DISCREPANCIES<br>TO ROOMS OUTDOOR LTD         |