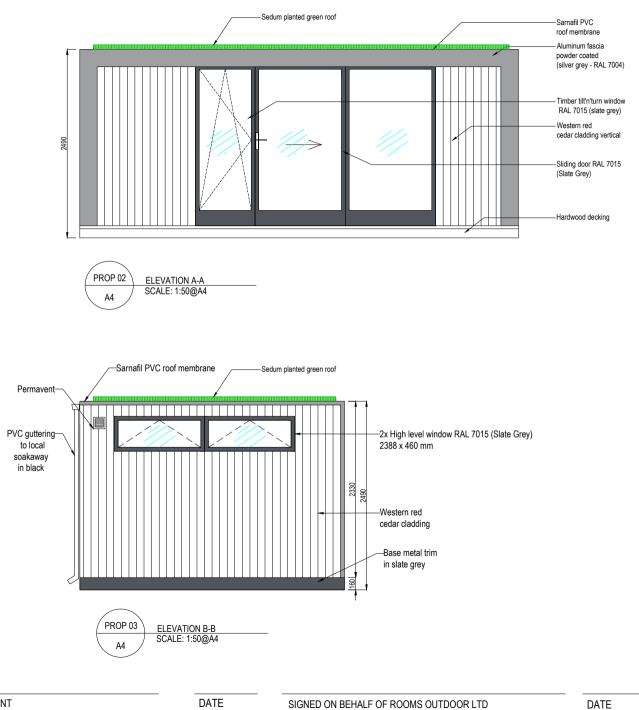

| ROO/<br>OUTDO                     | NS 14 I<br>Lor<br>N7    | oms Outdoor Limited<br>Market Road<br>ndon<br>9PW<br>: +44 (0) 20 7607 0088<br>w.roomsoutdoor.co.uk |                                                                       |
|-----------------------------------|-------------------------|-----------------------------------------------------------------------------------------------------|-----------------------------------------------------------------------|
| CLIENT NAME                       |                         |                                                                                                     |                                                                       |
| Daniel Burbidge                   | e                       |                                                                                                     |                                                                       |
| CLIENT ADDRESS<br>Flat 2, 12 Lynd | hurst Gardens,          | London, NW3 5N                                                                                      | R                                                                     |
| DRAWING NAME<br>ELEVATION A       | A-A, B-B                |                                                                                                     |                                                                       |
| drawing number<br>1507 - 2        | DRAWING DATE 19/07/2014 | REV 2                                                                                               | DO NOT SCALE OFF THIS<br>DRAWING<br>COPYRIGHTS REMAINS WITH           |
|                                   | scale<br>1:50@A4        | DRAWN BY<br>BD                                                                                      | ROOMS OUTDOOR LTD<br>REPORT ANY DISCREPANCIES<br>TO ROOMS OUTDOOR LTD |