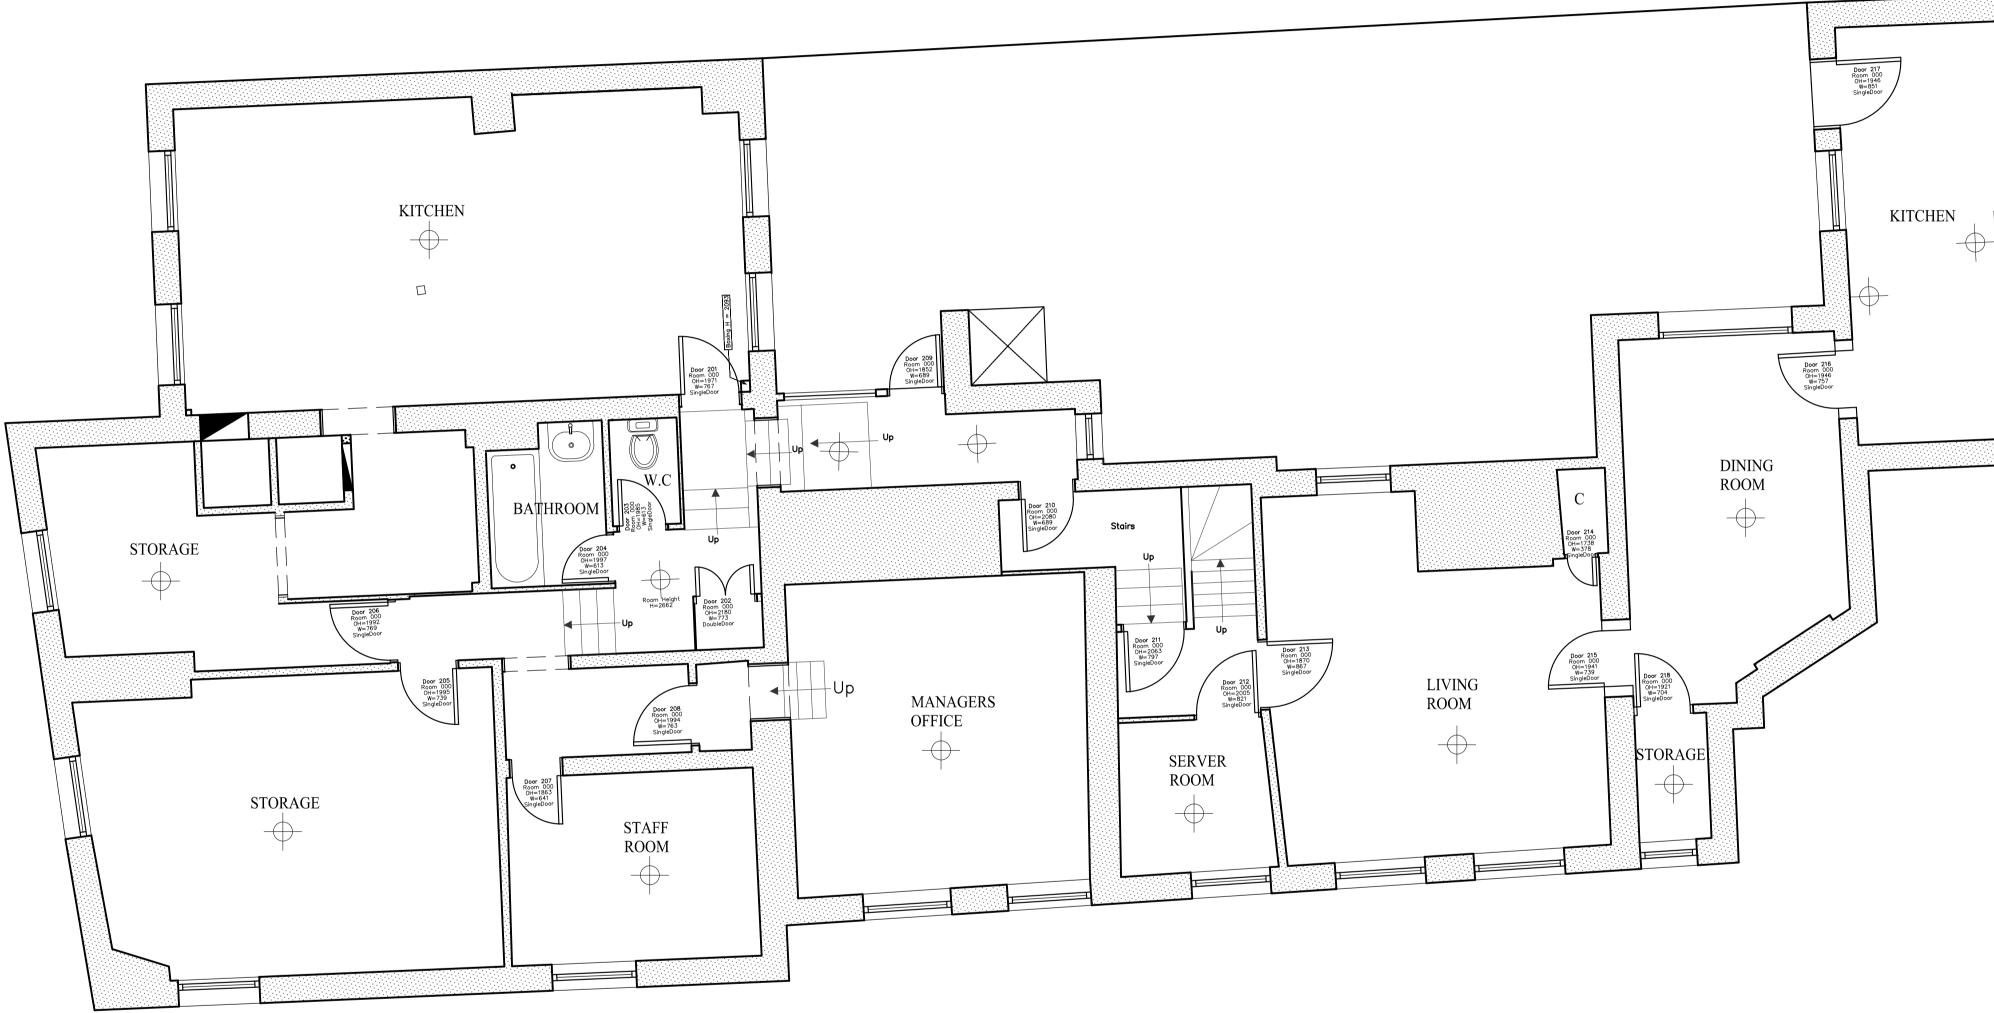

## EXISTING FIRST FLOOR PLAN

1m 2m 3m 4m 5m

SCALE BAR

0m

| before work is put in hand, and any discrepancies are to be referred to the architects |      |             |     |      |  |
|----------------------------------------------------------------------------------------|------|-------------|-----|------|--|
|                                                                                        |      |             |     |      |  |
| REV                                                                                    | DATE | DESCRIPTION | DWN | CHKD |  |

## THE FLASK (PH)

77 Highgate West Hill, Camden, London, N6 6BU

Fuller Smith & Turner Plc

drawing title

project

client

## Existing First Floor Plan

| drawing number            | revision                |  |  |  |
|---------------------------|-------------------------|--|--|--|
| 7945/P03                  |                         |  |  |  |
| <sup>scale</sup> 1:50@ A1 | drawn AL<br>date Jul 09 |  |  |  |