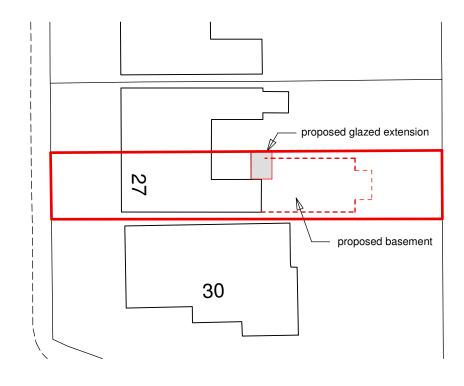

client: Mr & Mrs M. Kaplan 27 Oakhill Avenue (flat 1) London NW3 7RD

scale: 1:100 @ A3

date: Mar 2014 drawn: MW

Premises as Existing

14-011-01 (sheet 1 of 3)

LOWER AREA - as existing

0 1 2 3 4 5

www.basementdesignstudio.co.uk

Mr & Mrs M. Kaplan

Project 27 Oakhill Avenue (flat 1)
London
NW3 7RD

Scale: 1:100 @ A3

date: Mar 2014

drawn: MW

Max William Sulf 1:100 @ A3

date: Mar 2014

drawn: MW