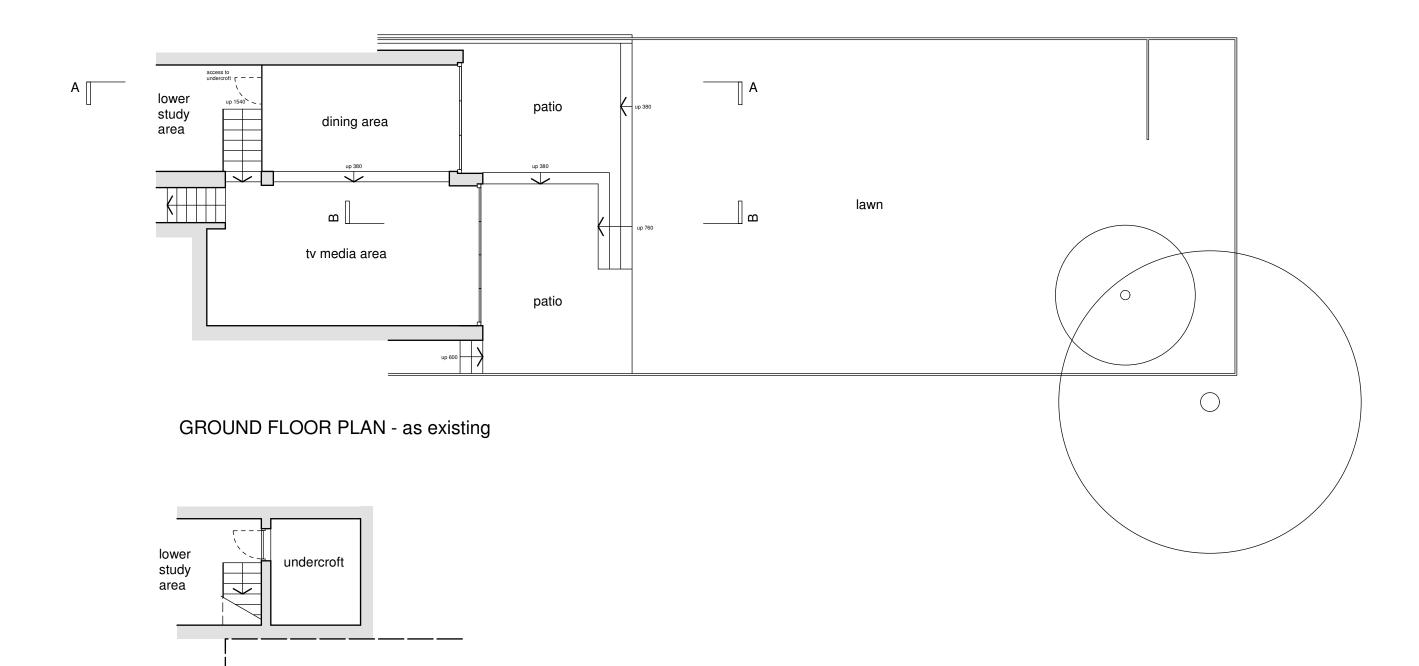

Mr & Mrs M. Kaplan

Fremises as Existing
drawing title: Premises as Existing
drawing no: 14-011-01 (sheet 2 of 3)

The basement
design studio
Suite 17, Maple Court, Grove Park, White Waltham. SL6 3LW
Www.basementdesignstudio.co.uk