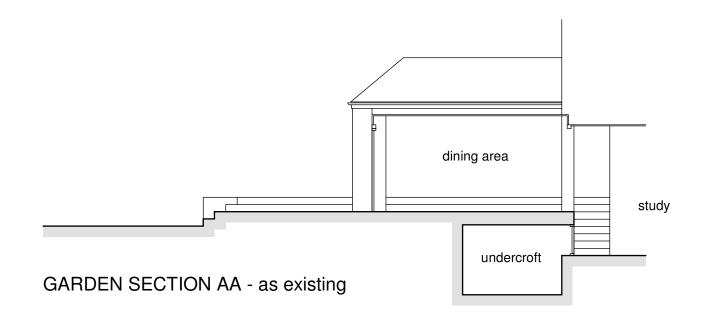

Mr & Mrs M. Kaplan

Fremises as Existing
drawing title: Premises as Existing
drawing no: 14-011-01 (sheet 2 of 3)

The basement
design studio
Suite 17, Maple Court, Grove Park, White Waltham. SL6 3LW
Www.basementdesignstudio.co.uk