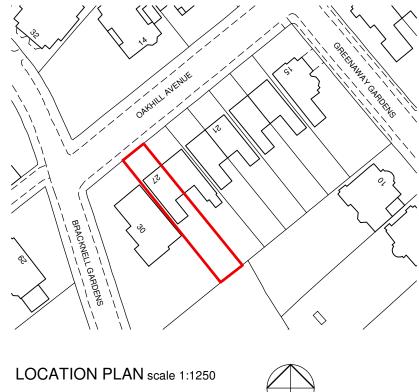

client: Mr & Mrs M. Kaplan 27 Oakhill Avenue (flat 1) London NW3 7RD

scale: 1:100 @ A3

date: Mar 2014 drawn: MW

Premises as Existing

14-011-01 (sheet 1 of 3)





LOWER AREA - as existing

0 1 2 3 4 5

www.basementdesignstudio.co.uk

Mr & Mrs M. Kaplan

Project 27 Oakhill Avenue (flat 1)
London
NW3 7RD

Scale: 1:100 @ A3

date: Mar 2014

drawn: MW

Max William Sulf 1:100 @ A3

date: Mar 2014

drawn: MW

Mr & Mrs M. Kaplan

Fremises as Existing
drawing title: Premises as Existing
drawing no: 14-011-01 (sheet 2 of 3)

The basement
design studio
Suite 17, Maple Court, Grove Park, White Waltham. SL6 3LW
Www.basementdesignstudio.co.uk



REAR ELEVATION as existing



SIDE ELEVATION as existing





SECTION BB - as existing

0 1 2 3 4 5

dient: Mr & Mrs M. Kaplan

t 27 Oakhill Avenue (fl