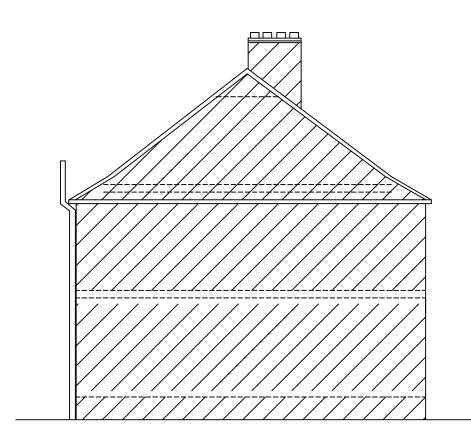

Existing Front Elevation

Existing Attached Elevation

Existing Side Elevation

Existing Rear Elevation