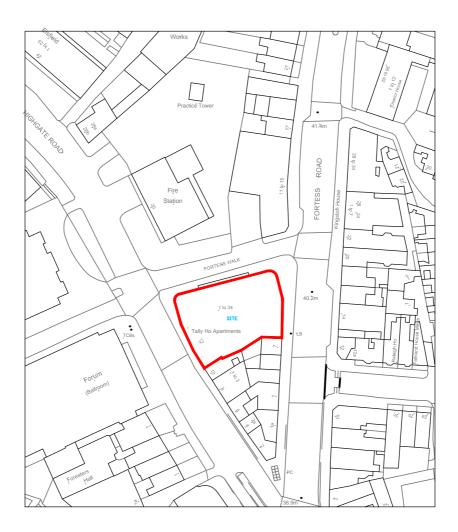

| Revisions<br>Rev Date By Chk Description                                              | PLANNING                                                | Greene and Co.   |                           |
|---------------------------------------------------------------------------------------|---------------------------------------------------------|------------------|---------------------------|
| P1 09/07/14 ML ML Issued for Planning                                                 | Do not scale from this drawing. N                       | 12 HIGHGATE ROAD |                           |
|                                                                                       |                                                         | Location Plan    |                           |
|                                                                                       | info@lynasarchitecture.com<br>www.lynasarchitecture.com | 1/1250@A3        | <b>lynas</b> architecture |
| ¥ Lynas Architecture Ltd (uk)2014<br>Do not reproduce without permission of the owner | Studio 3, 203 Richmond Road, London, E8 3NJ             | PL(10)010        |                           |