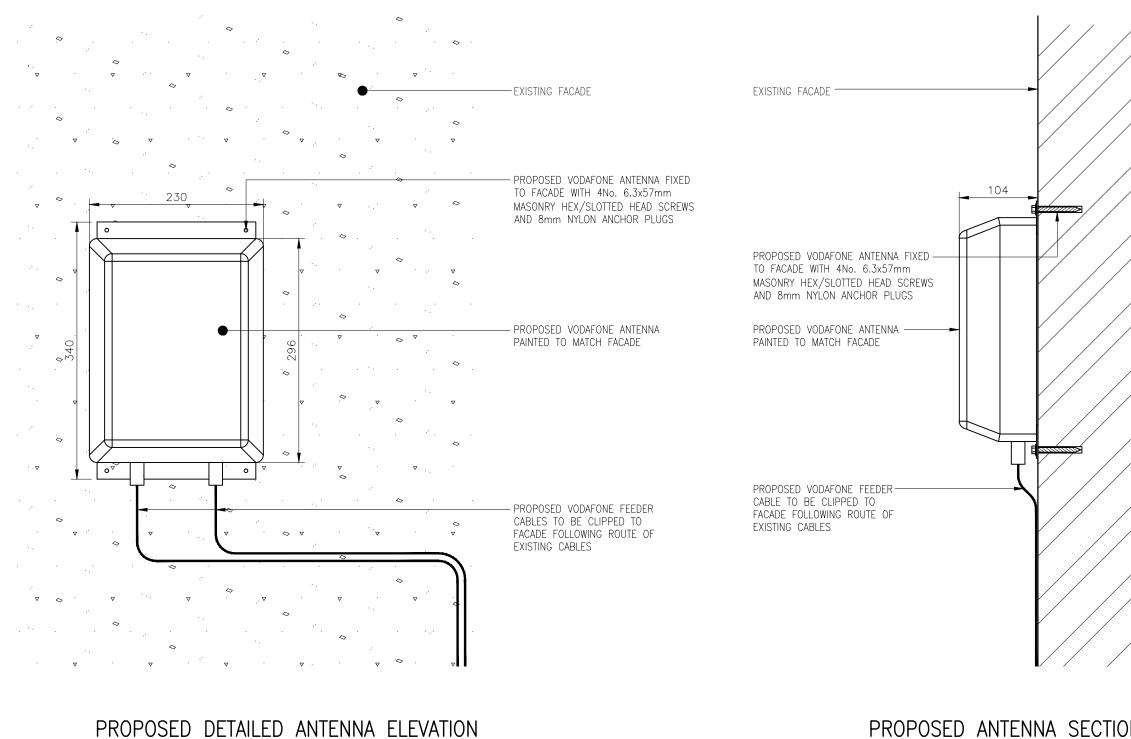

(1:5)

PROPOSED ANTENNA SECTION (1:5)

| ALL DIMENS          | IONS ARE IN              | mm UNLESS       | NOTE     | о отн     | ER\ | WISE                  |  |  |  |  |
|---------------------|--------------------------|-----------------|----------|-----------|-----|-----------------------|--|--|--|--|
| N.G.R               | E: 52636                 | 50 N: 18        | 579      | 0         |     |                       |  |  |  |  |
| CONCESS             | SION REQU                | JIRED           |          | NO        |     |                       |  |  |  |  |
| NOTES:              |                          |                 |          |           |     |                       |  |  |  |  |
|                     |                          |                 |          |           |     |                       |  |  |  |  |
|                     |                          |                 |          |           |     |                       |  |  |  |  |
|                     |                          |                 |          |           |     |                       |  |  |  |  |
|                     |                          |                 |          |           |     |                       |  |  |  |  |
|                     |                          |                 |          |           |     |                       |  |  |  |  |
|                     |                          |                 |          |           |     |                       |  |  |  |  |
|                     |                          |                 |          |           |     |                       |  |  |  |  |
|                     |                          |                 |          |           |     |                       |  |  |  |  |
|                     |                          |                 |          |           |     |                       |  |  |  |  |
|                     |                          |                 |          |           |     |                       |  |  |  |  |
|                     |                          |                 |          |           |     |                       |  |  |  |  |
|                     |                          |                 |          |           |     |                       |  |  |  |  |
|                     |                          |                 |          |           |     |                       |  |  |  |  |
|                     |                          |                 |          |           |     |                       |  |  |  |  |
|                     |                          |                 |          |           |     |                       |  |  |  |  |
|                     |                          |                 |          |           |     |                       |  |  |  |  |
|                     |                          |                 |          |           |     |                       |  |  |  |  |
|                     |                          |                 |          |           |     |                       |  |  |  |  |
|                     |                          |                 |          |           |     |                       |  |  |  |  |
|                     |                          |                 | -        | 000       |     | 07.4.4                |  |  |  |  |
| A Issued for<br>REV | n Approval<br>MODIFICATI | ON              | JE<br>BY | SDR<br>CH |     | . <u>07.14</u><br>ATE |  |  |  |  |
|                     |                          |                 |          |           |     |                       |  |  |  |  |
|                     | Sit                      |                 | Ces      | Ltd       |     |                       |  |  |  |  |
|                     |                          | 02              |          |           |     |                       |  |  |  |  |
|                     | Cel                      | I Name          |          |           |     | Opt.                  |  |  |  |  |
|                     |                          | ATH STREE       | T        |           | ┥   | <u>орі.</u><br>А      |  |  |  |  |
|                     |                          | e Referen       |          |           |     |                       |  |  |  |  |
|                     |                          |                 |          |           |     |                       |  |  |  |  |
| (C <sup>-</sup>     | TIL) 14110               | 02 (TEF)        | 007      | 418       |     |                       |  |  |  |  |
| Sit                 | e Address                | / Contact       | De       | tails     |     |                       |  |  |  |  |
|                     |                          | ATH STREET      |          |           |     |                       |  |  |  |  |
|                     |                          | ONDON<br>W3 6UF |          |           |     |                       |  |  |  |  |
|                     |                          |                 |          |           |     |                       |  |  |  |  |
| Denvire Tit         |                          |                 |          |           |     |                       |  |  |  |  |
| Drawing Title:      | ANTENNA                  | FIXING DETA     | NLS      |           |     |                       |  |  |  |  |
| Purpose of iss      |                          |                 | . N 11   |           |     |                       |  |  |  |  |
| Drowing New         |                          | RVEY DET        | AIL      |           |     |                       |  |  |  |  |
|                     | Drawing Number:<br>600   |                 |          |           |     |                       |  |  |  |  |
| Surveyed By:        | м                        | Original S      |          | ize:      | Ţ   | ssue:                 |  |  |  |  |
| Drawn:              | M<br>Date:               | A<br>Checked:   | Date:    |           | ┥   | А                     |  |  |  |  |
| JE                  | 09.07.14                 | SDR             | 09.      | .07.14    |     |                       |  |  |  |  |