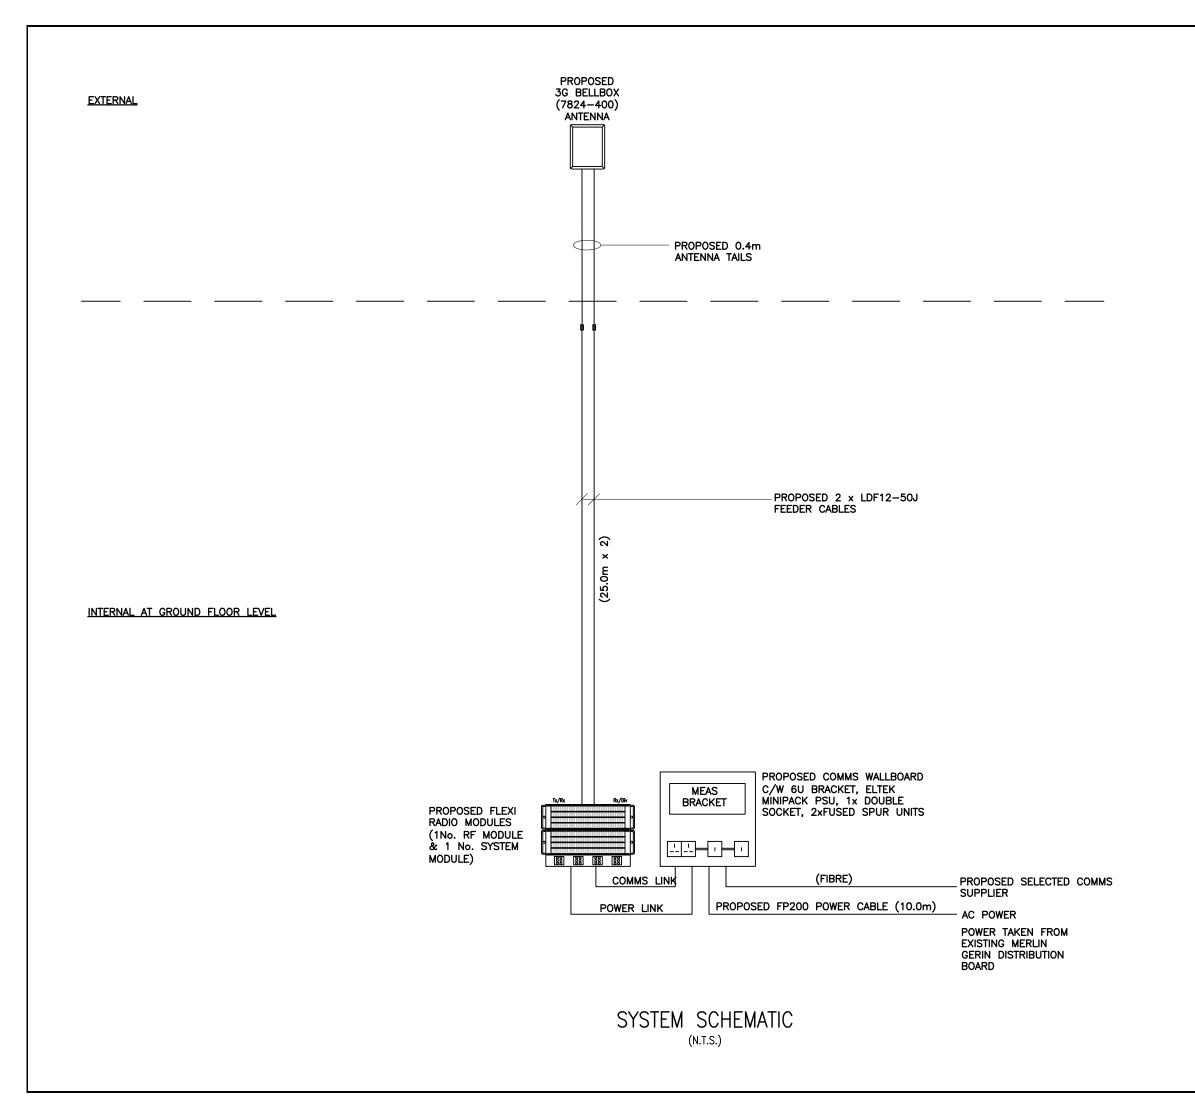

VIEW A - PROPOSED EQUIPMENT LOCATION

VIEW B - PROPOSED DISTRIBUTION BOARD LOCATION

VIEW C - PROPOSED 3G BELLBOX ANTENNA LOCATION

SITE PHOTOGRAPHS

|          |            | SIONS ARE IN                     |               |          |           | ERWISE   |
|----------|------------|----------------------------------|---------------|----------|-----------|----------|
|          | G.R        | E: 52636                         |               | 579      |           |          |
| <u> </u> |            | SION REQU                        | JIRED         |          | NO        |          |
|          | TES:       |                                  |               |          |           |          |
|          |            |                                  |               |          |           |          |
|          |            |                                  |               |          |           |          |
|          |            |                                  |               |          |           |          |
|          |            |                                  |               |          |           |          |
|          |            |                                  |               |          |           |          |
|          |            |                                  |               |          |           |          |
|          |            |                                  |               |          |           |          |
|          |            |                                  |               |          |           |          |
|          |            |                                  |               |          |           |          |
|          |            |                                  |               |          |           |          |
|          |            |                                  |               |          |           |          |
|          |            |                                  |               |          |           |          |
|          |            |                                  |               |          |           |          |
|          |            |                                  |               |          |           |          |
|          |            |                                  |               |          |           |          |
|          |            |                                  |               |          |           |          |
|          |            |                                  |               |          |           |          |
|          |            |                                  |               |          |           |          |
| C<br>A   |            | fixing details ad<br>or Approval | ded           | JE<br>AB | SDR<br>AE | 11.07.14 |
| REV      |            | MODIFICATI                       | ON            | BY       | СН        | DATE     |
|          |            |                                  |               |          | · · · · · |          |
|          |            |                                  |               |          |           |          |
|          |            |                                  |               |          |           |          |
|          |            |                                  |               |          |           |          |
|          |            | 51                               | <b>5e</b>     |          |           |          |
|          | Ir         | frastruct                        | ure Servio    | es       | Ltd       |          |
|          |            |                                  |               |          |           |          |
|          |            |                                  |               |          |           |          |
|          |            |                                  |               |          |           |          |
|          |            |                                  | 2             |          |           |          |
|          |            |                                  |               |          |           |          |
|          |            |                                  | l Name        |          |           | Opt.     |
|          |            | 49 HE/                           | ATH STREE     | T        |           | A        |
| L        |            | Cell Sit                         | e Referen     | се       |           |          |
|          |            |                                  |               |          |           |          |
|          | (0)        | ти) 1411/                        | оо (тгг)      | 007      | 110       |          |
|          | (C         | TIL) 1411(                       | JZ (IEF)      | 007      | 410       |          |
| $\vdash$ | Sit        | e Address                        | Contact       | De       | taile     |          |
|          | 0.1        |                                  | ATH STREET    |          |           |          |
|          |            | L                                | ONDON         |          |           |          |
| 1        |            | N                                | W3 6UF        |          |           |          |
| L        |            |                                  |               |          |           |          |
| Draw     | ing Title: |                                  | V SCHEMATIC   |          |           |          |
| Purp     | ose of is  | sue:                             |               |          |           |          |
|          |            | SUF                              | RVEY DET      | AIL      |           |          |
| Drav     | ving Num   | ber:                             | 500           |          |           |          |
| Surve    | eyed By:   |                                  | Original S    | heet S   | 70.       | Issue:   |
|          |            |                                  |               |          | 120.      | ssue.    |
| Draw     |            | M<br>Date:                       | A<br>Checked: |          | 126.      | C        |

|                     |                           | BILL OF MATERIALS              |                                                                 |     |
|---------------------|---------------------------|--------------------------------|-----------------------------------------------------------------|-----|
| TYPE                | MANUFACTURER              | MODEL                          | DESCRIPTION                                                     | QTY |
| ANTENNA             | AMPHENOL                  | 7824-400                       | BELLBOX 3G ANTENNA<br>PAINTED TO MATCH FACADE                   | 1   |
| МСВ                 | CRABTREE                  | 20A                            | PROPOSED MCB REQUIRED                                           | 1   |
| POWER CABLE         | PIRELLI                   | FP200                          | 3 CORE 4.0mm <sup>2</sup>                                       | 10m |
| FEEDER CABLE        | ANDREW                    | LDF 12-50J                     | 50 ohms ½" COAXIAL CABLE– FOAM<br>DIELECTRIC FLAME RETARD       | 50m |
| FEEDER CABLE        | ANDREW                    | FSJ4-50                        | ANTENNA TAILS                                                   | 4m  |
| CONNECTORS          | ANDREWS                   | N-MALE                         | FOR CONNECTION TO ANTENNA<br>TAILS                              | 4   |
| CONNECTORS          | ANDREW                    | DIN MALE ANGLE                 | FOR CONNECTION TO FLEXI MODULES                                 | 4   |
| POWER / COMMS BOARD | 10mm <sup>2</sup> PLYWOOD | 800 x 600                      | C/W DOUBLE SOCKET &<br>2 X FUSED SPUR UNITS                     | 1   |
| FEEDER CLEATS       | ANDREW                    | -                              | DOUBLE CLEATS                                                   | 25  |
| MICROCELL (3G)      | NOKIA                     | FLEXI MODULES<br>FLOOR MOUNTED | 1No. RF MODULE &<br>1No. SYSTEM MODULE                          | 2   |
| TRUNKING            | TRUNKING                  | 50mm x 50mm                    | WHITE PVC TRUNKING                                              | 5m  |
| MEAS                | ALIFABS                   | 60                             | 6U WALL BRACKET                                                 | 1   |
| 1U POWER SUPPLY     | ELTEK                     | MINI PACK                      | 1.6KW SYSTEM C/W DC DISTRIBUTION &<br>CONTROLLER AND 16A DC MCB | 1   |

|     | ANTENNA AND FEEDER KEY |                   |              |               |               |             |  |  |  |  |
|-----|------------------------|-------------------|--------------|---------------|---------------|-------------|--|--|--|--|
| No. | SECTOR                 | ANTENNA TYPE      | LOCATION     | APPROX HEIGHT | FEEDER LENGTH | FEEDER TYPE |  |  |  |  |
| A1  | 3G                     | AMPHENOL 7824-400 | HEATH STREET | 3.5m          | 25m x 2       | LDF 12-50J  |  |  |  |  |