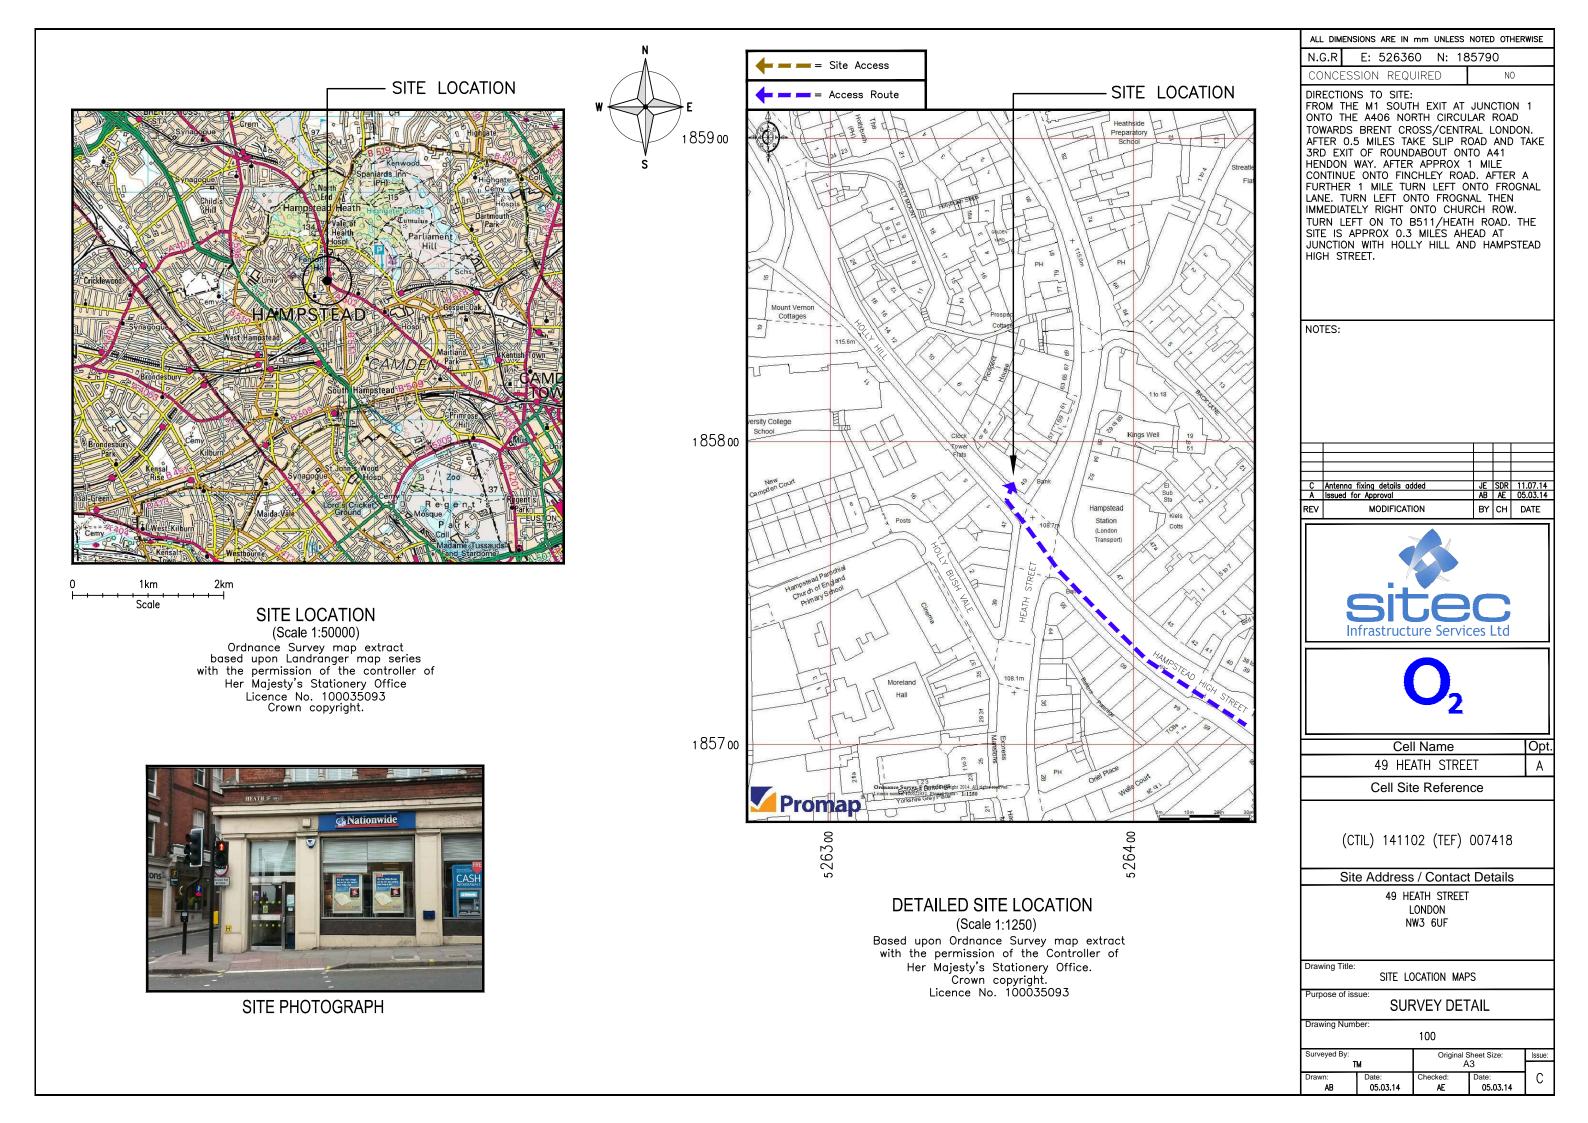

| ALL DIMENSIONS ARE IN                                                                                  | mm UNLESS N                                                                        | IOTED                   | отн      | ERWISE           |  |  |  |  |  |  |  |
|--------------------------------------------------------------------------------------------------------|------------------------------------------------------------------------------------|-------------------------|----------|------------------|--|--|--|--|--|--|--|
| N.G.R E: 52636                                                                                         | 0 N: 18                                                                            | 579                     | 0        |                  |  |  |  |  |  |  |  |
| CONCESSION REQU                                                                                        |                                                                                    |                         | NC       | 1                |  |  |  |  |  |  |  |
| NOTES:                                                                                                 |                                                                                    |                         |          |                  |  |  |  |  |  |  |  |
| THE SYSTEM IS DESIGNED TO MEET THE                                                                     |                                                                                    |                         |          |                  |  |  |  |  |  |  |  |
| REQUIREMENTS SPECIFIED IN 02 RADIO                                                                     |                                                                                    |                         |          |                  |  |  |  |  |  |  |  |
| DATASHEET: 1101: MICROCELL DESIGN,<br>DEPLOYMENT AND DATA BUILD GUIDELINES                             |                                                                                    |                         |          |                  |  |  |  |  |  |  |  |
| DEFECTMENT AND D                                                                                       | AIA DOILD (                                                                        | 5010                    |          | L3               |  |  |  |  |  |  |  |
|                                                                                                        |                                                                                    |                         |          |                  |  |  |  |  |  |  |  |
|                                                                                                        |                                                                                    |                         |          |                  |  |  |  |  |  |  |  |
|                                                                                                        |                                                                                    |                         |          |                  |  |  |  |  |  |  |  |
|                                                                                                        |                                                                                    |                         |          |                  |  |  |  |  |  |  |  |
|                                                                                                        |                                                                                    |                         |          |                  |  |  |  |  |  |  |  |
|                                                                                                        |                                                                                    |                         |          |                  |  |  |  |  |  |  |  |
|                                                                                                        |                                                                                    |                         |          |                  |  |  |  |  |  |  |  |
|                                                                                                        |                                                                                    |                         |          |                  |  |  |  |  |  |  |  |
|                                                                                                        |                                                                                    |                         |          |                  |  |  |  |  |  |  |  |
|                                                                                                        |                                                                                    |                         |          |                  |  |  |  |  |  |  |  |
|                                                                                                        |                                                                                    |                         |          |                  |  |  |  |  |  |  |  |
|                                                                                                        |                                                                                    |                         |          |                  |  |  |  |  |  |  |  |
|                                                                                                        |                                                                                    |                         |          |                  |  |  |  |  |  |  |  |
|                                                                                                        |                                                                                    |                         |          |                  |  |  |  |  |  |  |  |
|                                                                                                        |                                                                                    |                         |          |                  |  |  |  |  |  |  |  |
|                                                                                                        |                                                                                    |                         |          |                  |  |  |  |  |  |  |  |
|                                                                                                        |                                                                                    |                         |          |                  |  |  |  |  |  |  |  |
|                                                                                                        |                                                                                    |                         |          |                  |  |  |  |  |  |  |  |
|                                                                                                        |                                                                                    |                         |          |                  |  |  |  |  |  |  |  |
| C Antenna fixing details ad                                                                            | ded                                                                                | JE                      | SDR      | 11.07.14         |  |  |  |  |  |  |  |
| B Transmission details ame                                                                             |                                                                                    | AB                      | AE       | 22.04.14         |  |  |  |  |  |  |  |
| A Issued for Approval<br>REV MODIFICATI                                                                | ON                                                                                 | AB<br>BY                | AE<br>CH | 05.03.14<br>DATE |  |  |  |  |  |  |  |
| INCOMINICATI                                                                                           |                                                                                    | ы                       |          |                  |  |  |  |  |  |  |  |
| sit                                                                                                    |                                                                                    | C                       | 2        |                  |  |  |  |  |  |  |  |
| Infrastruct                                                                                            | ure Servic                                                                         | es l                    | _td      |                  |  |  |  |  |  |  |  |
|                                                                                                        |                                                                                    |                         |          |                  |  |  |  |  |  |  |  |
|                                                                                                        |                                                                                    |                         |          |                  |  |  |  |  |  |  |  |
|                                                                                                        |                                                                                    |                         |          |                  |  |  |  |  |  |  |  |
|                                                                                                        | $\smile_{\mathcal{I}}$                                                             |                         |          |                  |  |  |  |  |  |  |  |
|                                                                                                        | <b>_</b>                                                                           |                         |          |                  |  |  |  |  |  |  |  |
| <u> </u>                                                                                               |                                                                                    |                         |          |                  |  |  |  |  |  |  |  |
|                                                                                                        | l Name                                                                             |                         |          | Opt.             |  |  |  |  |  |  |  |
| 49 HE/                                                                                                 | ATH STREE                                                                          | Т                       |          | A                |  |  |  |  |  |  |  |
| Cell Sit                                                                                               | e Referenc                                                                         | ce                      |          | -                |  |  |  |  |  |  |  |
|                                                                                                        |                                                                                    |                         |          |                  |  |  |  |  |  |  |  |
|                                                                                                        |                                                                                    |                         |          |                  |  |  |  |  |  |  |  |
| (CTIL) 14110                                                                                           | 02 (TEF) (                                                                         | )07·                    | 418      |                  |  |  |  |  |  |  |  |
|                                                                                                        | _ ( ) (                                                                            | - 1                     |          |                  |  |  |  |  |  |  |  |
|                                                                                                        |                                                                                    |                         |          |                  |  |  |  |  |  |  |  |
| Site Address                                                                                           | / Contact                                                                          | Det                     | nlic     |                  |  |  |  |  |  |  |  |
| Site Address                                                                                           |                                                                                    | Det                     | ails     |                  |  |  |  |  |  |  |  |
| 49 HE                                                                                                  | ATH STREET                                                                         | Det                     | ails     |                  |  |  |  |  |  |  |  |
| 49 HE                                                                                                  | ATH STREET<br>ONDON                                                                | Det                     | ails     |                  |  |  |  |  |  |  |  |
| 49 HE                                                                                                  | ATH STREET                                                                         | Det                     | ails     |                  |  |  |  |  |  |  |  |
| 49 HE                                                                                                  | ATH STREET<br>ONDON                                                                | Det                     | ails     |                  |  |  |  |  |  |  |  |
| 49 HE<br>L<br>N<br>Drawing Title:                                                                      | ATH STREET<br>ONDON<br>W3 6UF                                                      | Det                     | ails     |                  |  |  |  |  |  |  |  |
| 49 HE<br>L<br>N<br>Drawing Title:                                                                      | ATH STREET<br>ONDON                                                                | Det                     | ails     |                  |  |  |  |  |  |  |  |
| 49 HE<br>L<br>N<br>Drawing Title:<br>SI<br>Purpose of issue:                                           | ATH STREET<br>ONDON<br>W3 6UF<br>TE PLAN                                           |                         | ails     |                  |  |  |  |  |  |  |  |
| 49 HE<br>L<br>N<br>Drawing Title:<br>SI<br>Purpose of issue:                                           | ATH STREET<br>ONDON<br>W3 6UF                                                      |                         |          |                  |  |  |  |  |  |  |  |
| 49 HE<br>L<br>N<br>Drawing Title:<br>SI<br>Purpose of issue:                                           | ATH STREET<br>ONDON<br>W3 GUF<br>TE PLAN<br>RVEY DET                               |                         | ails     |                  |  |  |  |  |  |  |  |
| 49 HE<br>L<br>N<br>Drawing Title:<br>SI<br>Purpose of issue:<br>SUF<br>Drawing Number:                 | ATH STREET<br>ONDON<br>W3 6UF<br>TE PLAN<br>RVEY DET/<br>200                       | AIL                     |          |                  |  |  |  |  |  |  |  |
| 49 HE<br>L<br>N<br>Drawing Title:<br>SI<br>Purpose of issue:                                           | ATH STREET<br>ONDON<br>W3 GUF<br>TE PLAN<br>RVEY DET                               |                         |          | Issue:           |  |  |  |  |  |  |  |
| 49 HE<br>L<br>N<br>Drawing Title:<br>SI<br>Purpose of issue:<br>SUF<br>Drawing Number:<br>Surveyed By: | ATH STREET<br>ONDON<br>W3 6UF<br>TE PLAN<br>RVEY DET/<br>200<br>Original Str<br>A3 | AIL<br>neet Si<br>Date: |          |                  |  |  |  |  |  |  |  |