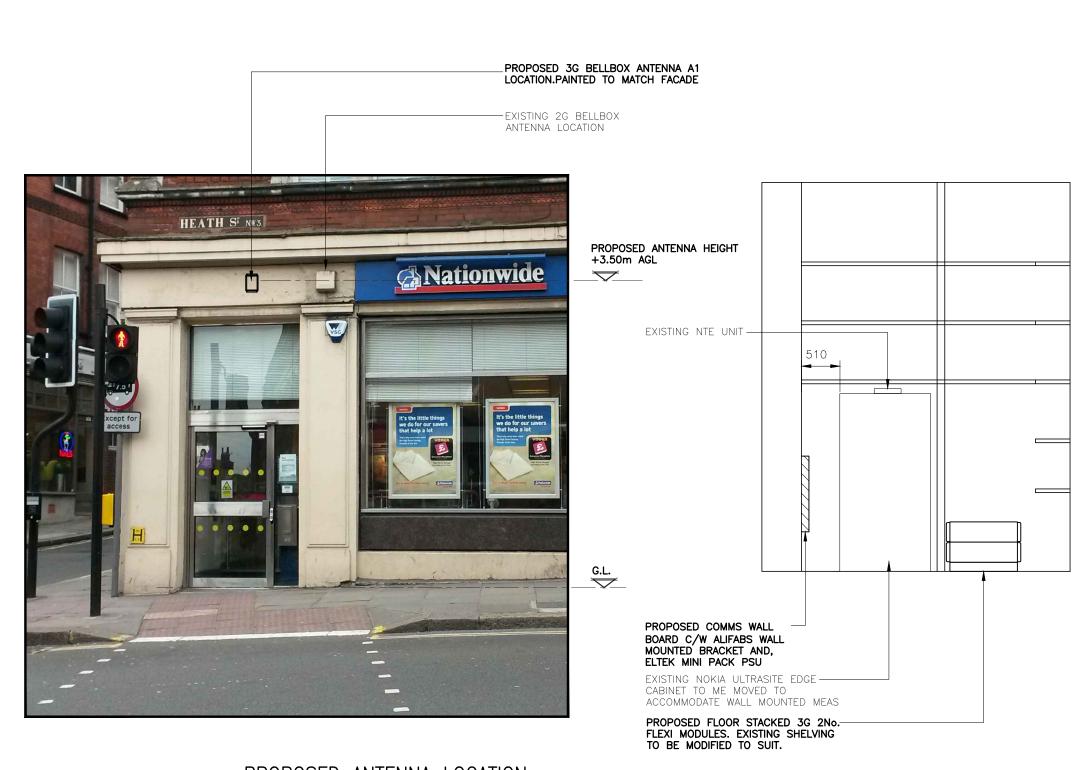

PROPOSED ANTENNA LOCATION

EQUIPMENT ELEVATION

| ALL      | . DIMEN   |                      |                |             | UNLE   |        |          |          | HER | WISE             |
|----------|-----------|----------------------|----------------|-------------|--------|--------|----------|----------|-----|------------------|
|          | G.R       |                      | 52636          |             | N:     | 18     | 579      |          |     |                  |
|          |           | SION                 | REQ            | UIRE        | D      |        |          | N        | )   |                  |
| NO       | TES:      |                      |                |             |        |        |          |          |     |                  |
|          |           |                      |                |             |        |        |          |          |     |                  |
|          |           |                      |                |             |        |        |          |          |     |                  |
|          |           |                      |                |             |        |        |          |          |     |                  |
|          |           |                      |                |             |        |        |          |          |     |                  |
|          |           |                      |                |             |        |        |          |          |     |                  |
|          |           |                      |                |             |        |        |          |          |     |                  |
|          |           |                      |                |             |        |        |          |          |     |                  |
|          |           |                      |                |             |        |        |          |          |     |                  |
|          |           |                      |                |             |        |        |          |          |     |                  |
|          |           |                      |                |             |        |        |          |          |     |                  |
|          |           |                      |                |             |        |        |          |          |     |                  |
|          |           |                      |                |             |        |        |          |          |     |                  |
|          |           |                      |                |             |        |        |          |          |     |                  |
|          |           |                      |                |             |        |        |          |          |     |                  |
|          |           |                      |                |             |        |        |          |          |     |                  |
|          |           |                      |                |             |        |        |          |          |     |                  |
|          |           |                      |                |             |        |        |          |          |     |                  |
|          |           |                      |                |             |        |        |          |          |     |                  |
| С        | Antenna   | fixing d             | etails a       | dded        |        |        | JE       | SDR      |     | .07.14           |
| B        | Transmis  | sion det<br>or Appro | <u>ails am</u> | ended       |        |        | AB<br>AB | AE<br>AE |     | .04.14<br>.03.14 |
| REV      |           | мо                   | DIFICAT        | ION         |        |        | BY       | СН       | D   | ATE              |
|          |           |                      |                |             |        |        |          |          |     |                  |
|          |           |                      |                | 1           | $\sim$ |        |          |          |     |                  |
|          |           |                      |                | P           | 2      |        |          |          |     |                  |
|          |           |                      |                |             |        |        |          |          |     |                  |
|          |           |                      |                |             | E      | 2      |          |          |     |                  |
|          | Ir        | nfrast               | truct          | ure         | Ser    | vic    | es l     | td       |     |                  |
|          |           |                      |                |             |        |        |          |          |     |                  |
|          |           |                      |                |             |        |        |          |          |     |                  |
|          |           |                      |                |             |        |        |          |          |     |                  |
|          |           |                      |                |             |        | 2      |          |          |     |                  |
|          |           |                      |                |             |        |        |          |          |     |                  |
| F        |           |                      | Ce             | ll Na       | ame    |        |          |          |     | Opt.             |
|          |           | 49                   | 9 HE           |             |        | REE    | Т        |          |     | A                |
| $\vdash$ |           | Ce                   | ell Sit        | te R        | efer   | end    | се       |          |     |                  |
| ⊢        |           |                      |                |             |        | 2.10   |          |          |     |                  |
|          |           |                      |                |             |        |        |          |          |     |                  |
|          | (C        | TIL)                 | 1411           | 02          | (TEF   | -) (   | 007      | 418      |     |                  |
| L        |           |                      |                |             |        |        |          |          |     |                  |
|          | Sit       | te Ad                | dress          | s / C       | Cont   | act    | Det      | tails    | 3   |                  |
|          |           |                      | 49 H           |             |        | EET    |          |          |     |                  |
|          |           |                      |                | lond<br>Iw3 |        |        |          |          |     |                  |
|          |           |                      | IN IN          |             | 501    |        |          |          |     |                  |
|          |           |                      |                |             |        |        |          |          |     |                  |
| Draw     | ing Title | :                    | SITE           | ELE         | VATIO  | NS     |          |          |     |                  |
| Purp     | ose of is | sue:                 |                |             |        |        |          |          |     |                  |
|          |           |                      | SU             | ≺VE         | Y D    | ET     | AIL      |          |     |                  |
| Drav     | ving Num  | nber:                |                | 30          | 0      |        |          |          |     |                  |
| Surve    | eyed By:  |                      |                | 1           |        | nal Sł | neet Si  | ze:      |     | ssue:            |
| Draw     |           | TM<br>Date:          |                | Cho         | cked:  | A3     |          |          |     |                  |
| Diaw     | AB        |                      | )3.14          | Cne         | AE     |        |          | 03.14    |     | С                |

(1:5)

PROPOSED ANTENNA SECTION (1:5)

| ALL DIMENS          | IONS ARE IN              | mm UNLESS       | NOTE     | о отн     | ER\ | WISE                  |  |  |  |  |
|---------------------|--------------------------|-----------------|----------|-----------|-----|-----------------------|--|--|--|--|
| N.G.R               | E: 52636                 | 50 N: 18        | 579      | 0         |     |                       |  |  |  |  |
| CONCESS             | SION REQU                | JIRED           |          | NO        |     |                       |  |  |  |  |
| NOTES:              |                          |                 |          |           |     |                       |  |  |  |  |
|                     |                          |                 |          |           |     |                       |  |  |  |  |
|                     |                          |                 |          |           |     |                       |  |  |  |  |
|                     |                          |                 |          |           |     |                       |  |  |  |  |
|                     |                          |                 |          |           |     |                       |  |  |  |  |
|                     |                          |                 |          |           |     |                       |  |  |  |  |
|                     |                          |                 |          |           |     |                       |  |  |  |  |
|                     |                          |                 |          |           |     |                       |  |  |  |  |
|                     |                          |                 |          |           |     |                       |  |  |  |  |
|                     |                          |                 |          |           |     |                       |  |  |  |  |
|                     |                          |                 |          |           |     |                       |  |  |  |  |
|                     |                          |                 |          |           |     |                       |  |  |  |  |
|                     |                          |                 |          |           |     |                       |  |  |  |  |
|                     |                          |                 |          |           |     |                       |  |  |  |  |
|                     |                          |                 |          |           |     |                       |  |  |  |  |
|                     |                          |                 |          |           |     |                       |  |  |  |  |
|                     |                          |                 |          |           |     |                       |  |  |  |  |
|                     |                          |                 |          |           |     |                       |  |  |  |  |
|                     |                          |                 |          |           |     |                       |  |  |  |  |
|                     |                          |                 |          |           |     |                       |  |  |  |  |
|                     |                          |                 | -        | 000       |     | 07.4.4                |  |  |  |  |
| A Issued for<br>REV | n Approval<br>MODIFICATI | ON              | JE<br>BY | SDR<br>CH |     | . <u>07.14</u><br>ATE |  |  |  |  |
|                     |                          |                 |          |           |     |                       |  |  |  |  |
|                     | Sit                      |                 | Ces      | Ltd       |     |                       |  |  |  |  |
|                     |                          | 02              |          |           |     |                       |  |  |  |  |
|                     | Cel                      | I Name          |          |           |     | Opt.                  |  |  |  |  |
|                     |                          | ATH STREE       | T        |           | ┥   | <u>орі.</u><br>А      |  |  |  |  |
|                     |                          | e Referen       |          |           |     |                       |  |  |  |  |
|                     |                          |                 |          |           |     |                       |  |  |  |  |
| (C <sup>-</sup>     | TIL) 14110               | 02 (TEF)        | 007      | 418       |     |                       |  |  |  |  |
| Sit                 | e Address                | / Contact       | De       | tails     |     |                       |  |  |  |  |
|                     |                          | ATH STREET      |          |           |     |                       |  |  |  |  |
|                     |                          | ONDON<br>W3 6UF |          |           |     |                       |  |  |  |  |
|                     |                          |                 |          |           |     |                       |  |  |  |  |
| Denvire Tit         |                          |                 |          |           |     |                       |  |  |  |  |
| Drawing Title:      | ANTENNA                  | FIXING DETA     | NLS      |           |     |                       |  |  |  |  |
| Purpose of iss      |                          |                 | . N 11   |           |     |                       |  |  |  |  |
| Drowing New         |                          | RVEY DET        | AIL      |           |     |                       |  |  |  |  |
|                     | Drawing Number:<br>600   |                 |          |           |     |                       |  |  |  |  |
| Surveyed By:        | м                        | Original S      |          | ize:      | Ţ   | ssue:                 |  |  |  |  |
| Drawn:              | M<br>Date:               | A<br>Checked:   | Date:    |           | ┥   | А                     |  |  |  |  |
| JE                  | 09.07.14                 | SDR             | 09.      | .07.14    |     |                       |  |  |  |  |