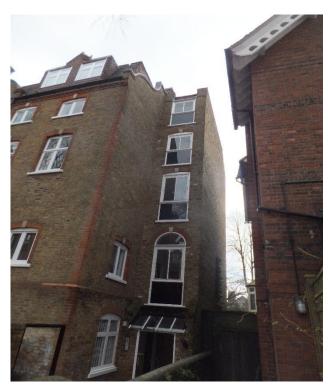

## Photographic Schedule

Position of new window at fourth floor level in flank wall, which overlooks the roof of neighbouring property

Position of new window at fourth floor level in flank wall, which overlooks the roof of neighbouring property

New window in flank wall at fourth floor level, will overlook neighbouring roof