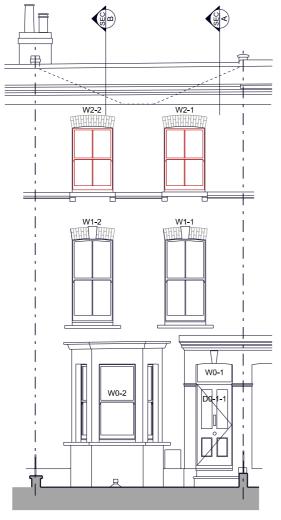

|
|     | 1:100 @ A3 June 14                                                                                                                                                                                                                                                                                                                                                                    | Destrict |
| 10m | <sup>Drg. no.</sup> 109 S 01                                                                                                                                                                                                                                                                                                                                                          | Revision |



**Existing Front Elevation** 



## **Existing Rear Elevation**

5m





|         | Drawings may be scaled for purposes of Planning.<br>Any discrepancies should be reported immediately to the design<br>I'ln doubt ask.<br>This drawing is copyright of the designer.<br>The designer accepts on Eulity for inaccuracity for inaccuracity.<br>Check all dimensions on site before proceeding with the works.<br>Drawing Status:<br>Planning | ier.     |
|---------|-------------------------------------------------------------------------------------------------------------------------------------------------------------------------------------------------------------------------------------------------------------------------------------------------------------------------------------------------------