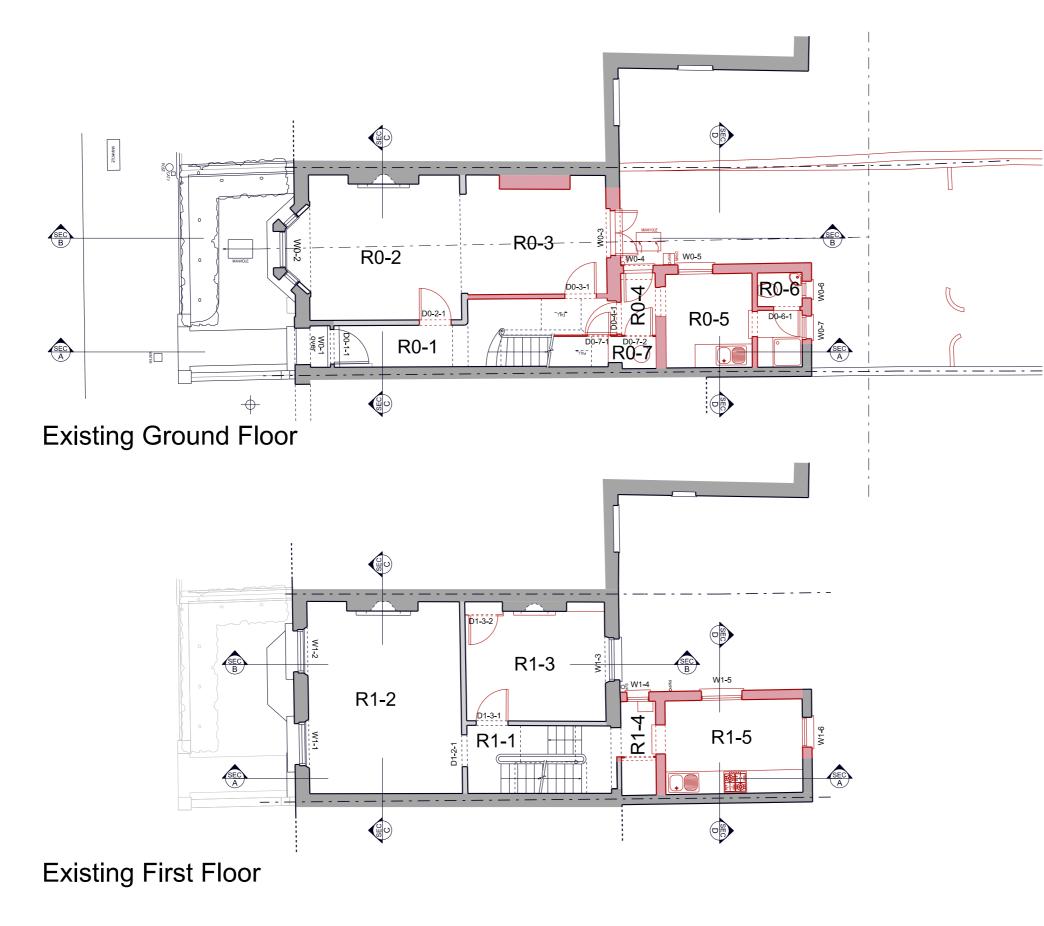

Existing Ground and First Floor Plans

5m

|     |                                                                                                                                                                                                                                                                                            | $\bigcirc$                                                             |           |
|-----|--------------------------------------------------------------------------------------------------------------------------------------------------------------------------------------------------------------------------------------------------------------------------------------------|------------------------------------------------------------------------|-----------|
|     |                                                                                                                                                                                                                                                                                            |                                                                        |           |
|     |                                                                                                                                                                                                                                                                                            |                                                                        |           |
|     | indicates buildi<br>to be adjusted                                                                                                                                                                                                                                                         | ng elements                                                            |           |
|     | Drawings may be scaled for purposes<br>Any discrepancies should be reported<br>If in doubt ask,<br>This drawings is copyright of the design<br>These drawings are based on plans p<br>The designer accepts no fability for ins<br>Check all dimensions on site before p<br>Drawing Status: | immediately to the designe<br>er.<br>rovlded by others.<br>rocuracles. | er.       |
|     | Planning                                                                                                                                                                                                                                                                                   |                                                                        |           |
|     | Revision                                                                                                                                                                                                                                                                                   |                                                                        | Date      |
|     |                                                                                                                                                                                                                                                                                            |                                                                        |           |
|     |                                                                                                                                                                                                                                                                                            |                                                                        |           |
|     |                                                                                                                                                                                                                                                                                            |                                                                        |           |
|     |                                                                                                                                                                                                                                                                                            |                                                                        |           |
|     |                                                                                                                                                                                                                                                                                            |                                                                        |           |
|     |                                                                                                                                                                                                                                                                                            |                                                                        |           |
|     | prewett<br>biz<br>archited                                                                                                                                                                                                                                                                 | zley                                                                   |           |
|     | 10 Palatine Road London N16 85X<br>anjaried@gmail.com                                                                                                                                                                                                                                      | 07962 640 174                                                          |           |
|     | London<br>NW5 2XB                                                                                                                                                                                                                                                                          |                                                                        |           |
|     | Existing Ground and First<br>Floor Plans                                                                                                                                                                                                                                                   |                                                                        |           |
| 1   | Scale<br>1:100 @ A3                                                                                                                                                                                                                                                                        | June 14                                                                | Revision  |
| 10m | 109 S 00                                                                                                                                                                                                                                                                                   |                                                                        | - evision |