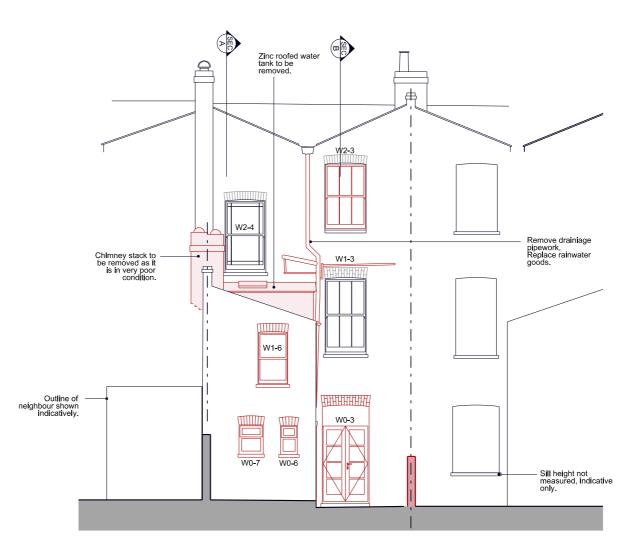

## **Existing Rear Elevation**

5m

|         | Drawings may be scaled for purposes of Planning.<br>Any discrepancies should be reported immediately to the design<br>I'ln doubt ask.<br>This drawing is copyright of the designer.<br>The designer accepts on Eulity for inaccuracity for inaccuracity.<br>Check all dimensions on site before proceeding with the works.<br>Drawing Status:<br>Planning | ier.     |
|---------|-----------------------------------------------------------------------------------------------------------------------------------------------------------------------------------------------------------------------------------------------------------------------------------------------------------------------------------------------------------|----------|
|         | Planning                                                                                                                                                                                                                                                                                                                                                  |          |
|         | Revision                                                                                                                                                                                                                                                                                                                                                  | Date     |
|         |                                                                                                                                                                                                                                                                                                                                                           |          |
|         |                                                                                                                                                                                                                                                                                                                                                           |          |
|         |                                                                                                                                                                                                                                                                                                                                                           |          |
|         |                                                                                                                                                                                                                                                                                                                                                           |          |
|         |                                                                                                                                                                                                                                                                                                                                                           |          |
|         |                                                                                                                                                                                                                                                                                                                                                           |          |
|         | nrowatt                                                                                                                                                                                                                                                                                                                                                   |          |
|         | prewett<br>bizley<br>architects<br><sup>10 Palatine Road</sup> London N16 85X 07962 640 174<br><sup>anjaried</sup> @gmail.com<br>Project<br>67 Falkland Road                                                                                                                                                                                              |          |
|         |                                                                                                                                                                                                                                                                                                                                                           |          |
|         | London<br>NW5 2XB                                                                                                                                                                                                                                                                                                                                         |          |
|         | Existing Rear Projection                                                                                                                                                                                                                                                                                                                                  | on       |
|         | 1:100 @ A3 June 14                                                                                                                                                                                                                                                                                                                                        |          |
| <br>10m | <sup>Drg. no.</sup>                                                                                                                                                                                                                                                                                                                                       | Revision |