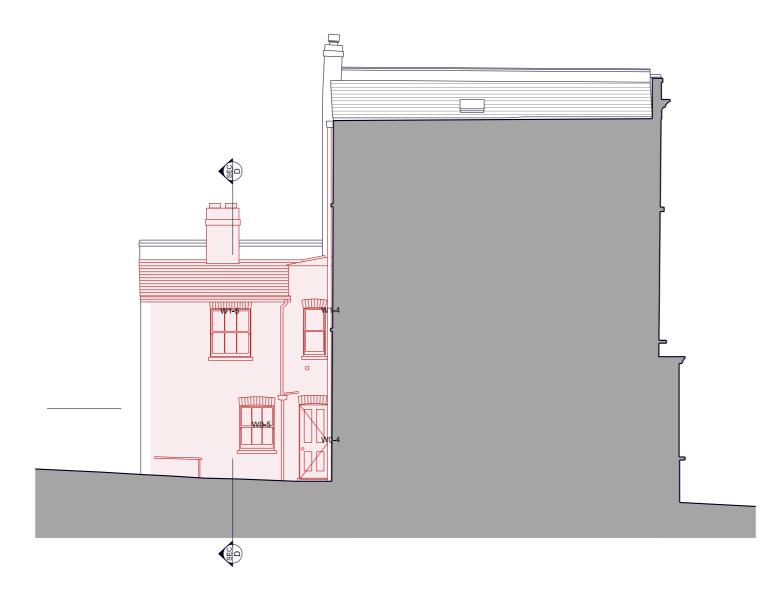

Existing Section AA

|         | Indicates building elements<br>to be adjusted                                                                                           | ner.     |  |
|---------|-----------------------------------------------------------------------------------------------------------------------------------------|----------|--|
|         | The designer accepts no lability for inaccuracies.<br>Check all dimensions on site before proceeding with the works.<br>Drawing Status: |          |  |
|         | Planning                                                                                                                                |          |  |
|         | Revision                                                                                                                                | Date     |  |
|         |                                                                                                                                         |          |  |
|         |                                                                                                                                         |          |  |
|         |                                                                                                                                         |          |  |
|         |                                                                                                                                         |          |  |
|         |                                                                                                                                         |          |  |
|         |                                                                                                                                         |          |  |
|         | · · ·                                                                                                                                   |          |  |
|         | prewett<br>bizley<br>architects<br>10 Palatine Road London N16 85X 07962 640 174                                                        |          |  |
|         | <sup>₽roject</sup><br>67 Falkland Road<br>London<br>NW5 2XB                                                                             |          |  |
|         | Existing Section AA                                                                                                                     |          |  |
|         | 1:100 @ A3 June 14                                                                                                                      |          |  |
| <br>10m | <sup>Drg. no.</sup> 109 S 20                                                                                                            | Revision |  |