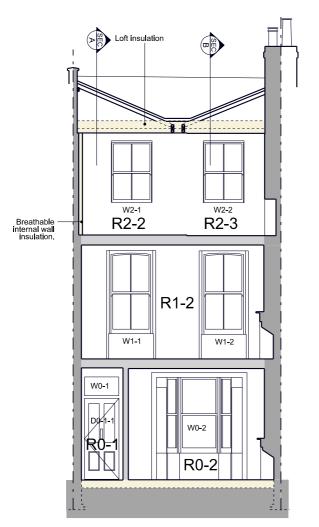

Proposed Front and Rear Elevations

Proposed Section CC

Proposed Section DD

| Drawings may be scaled for purposes of Planning.                  |
|-------------------------------------------------------------------|
| Any discrepancies should be reported immediately to the designer. |
| If In doubt ask.                                                  |
| This drawing is copyright of the designer.                        |

## Planning

67 Falkland Road London NW5 2XB

Proposed Sections CC and DD

1:100 @ A3

June 14

109 P 22

Proposed Sections CC and DD