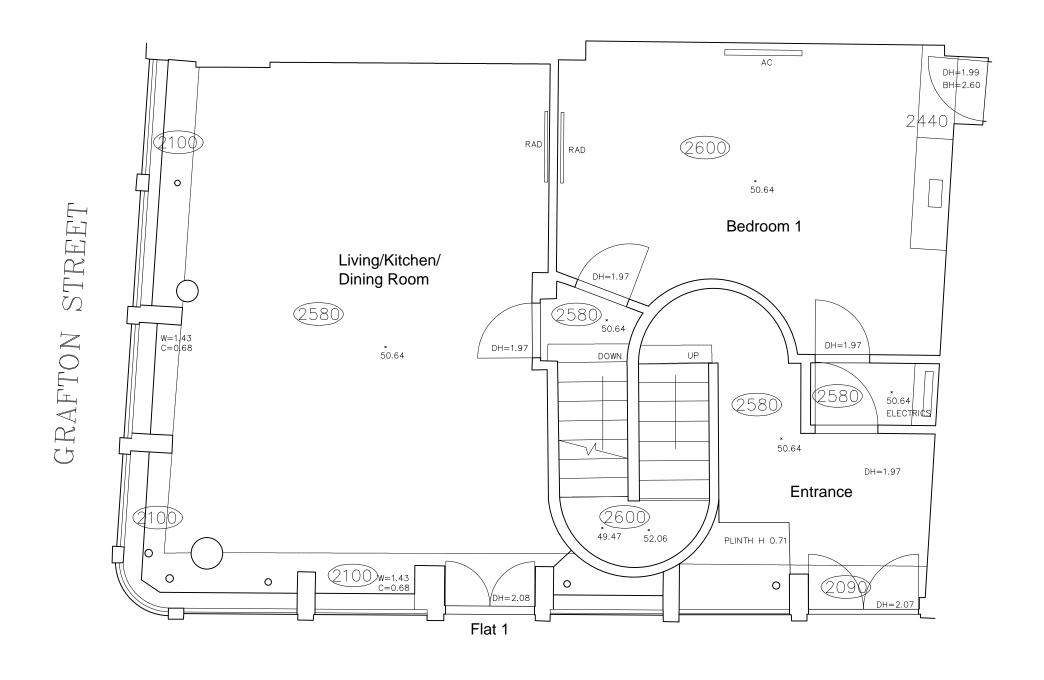

## CLEVELAND STREET

Nacropolis GOC

84 Cleveland Street

Scale 1:50 @ A3 metres 1 2

Existing Building

Ground Floor Plan

 Drawn
 Checked PF
 Date 23.07.14

 Job No
 Drawing No
 Rev 6133