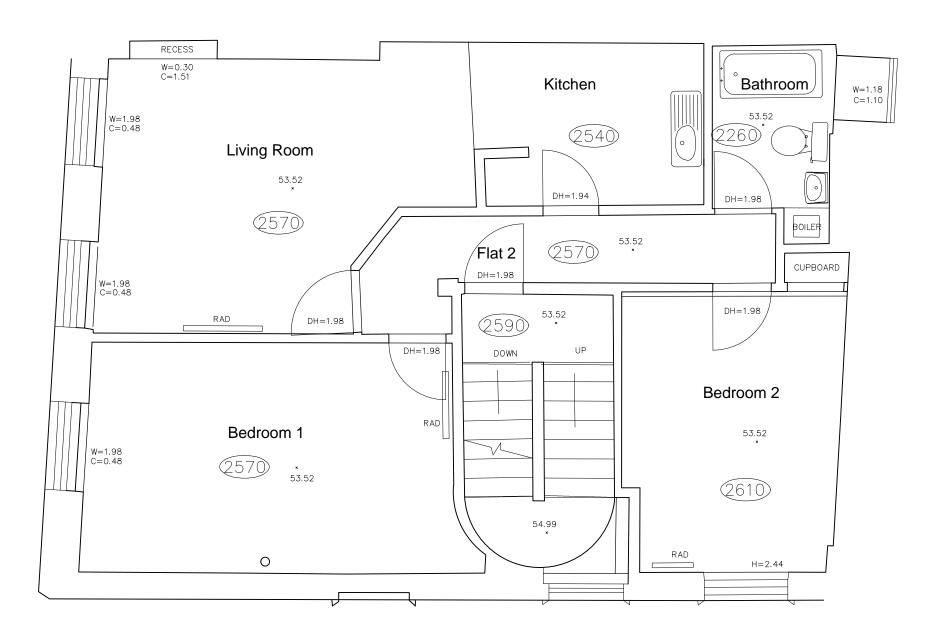

Nac

Client's Name

Job Title

London

84 Cleveland Street

Nacropolis GOC

Drawing Title Existing Building First Floor Plan

NB: From survey carried out by STH Surveys Ltd. ECE accepts no liability regarding the accuracy of the data provided.