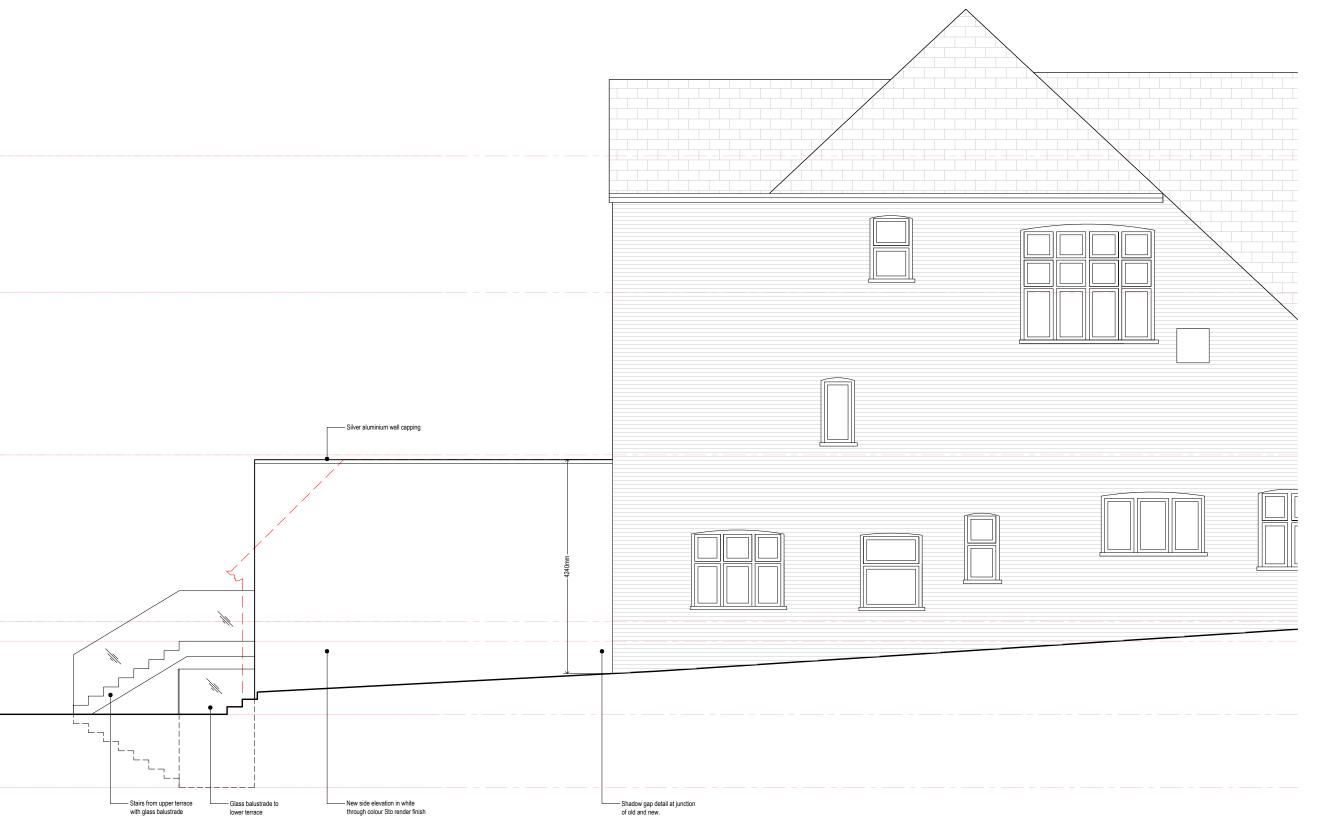

## $The {\color{red} Teddington} {\color{black} Architect}$

25 Oakhill Avenue, Hampstead

Mr Hay & Mrs Davison

Drawing title

Proposed elevations North east

Drawing status Design 1:75 @ A3

Drawing number Revision