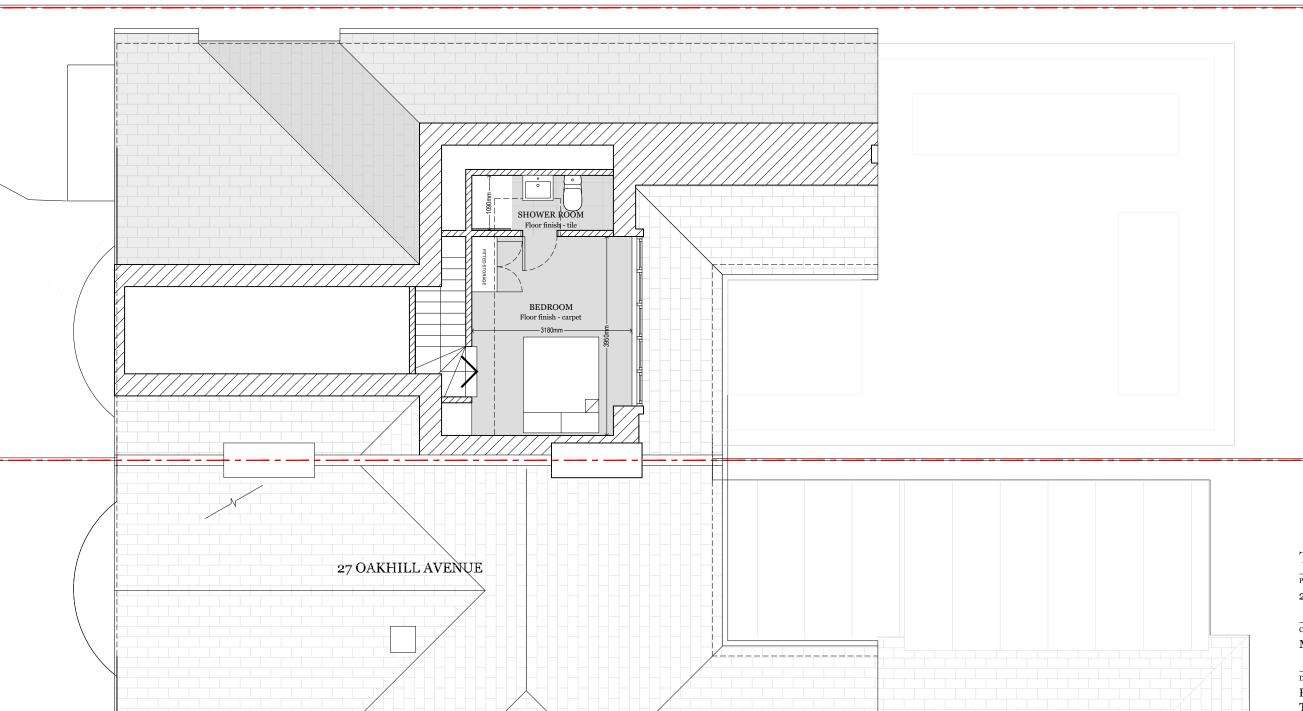

## $The {\color{red} Teddington} {\color{black} Architect}$

25 Oakhill Avenue, Hampstead

Mr Hay & Mrs Davison

Drawing title

Proposed plans Third floor

Drawing status Design 1:75 @ A3

Drawing number

050-20-03