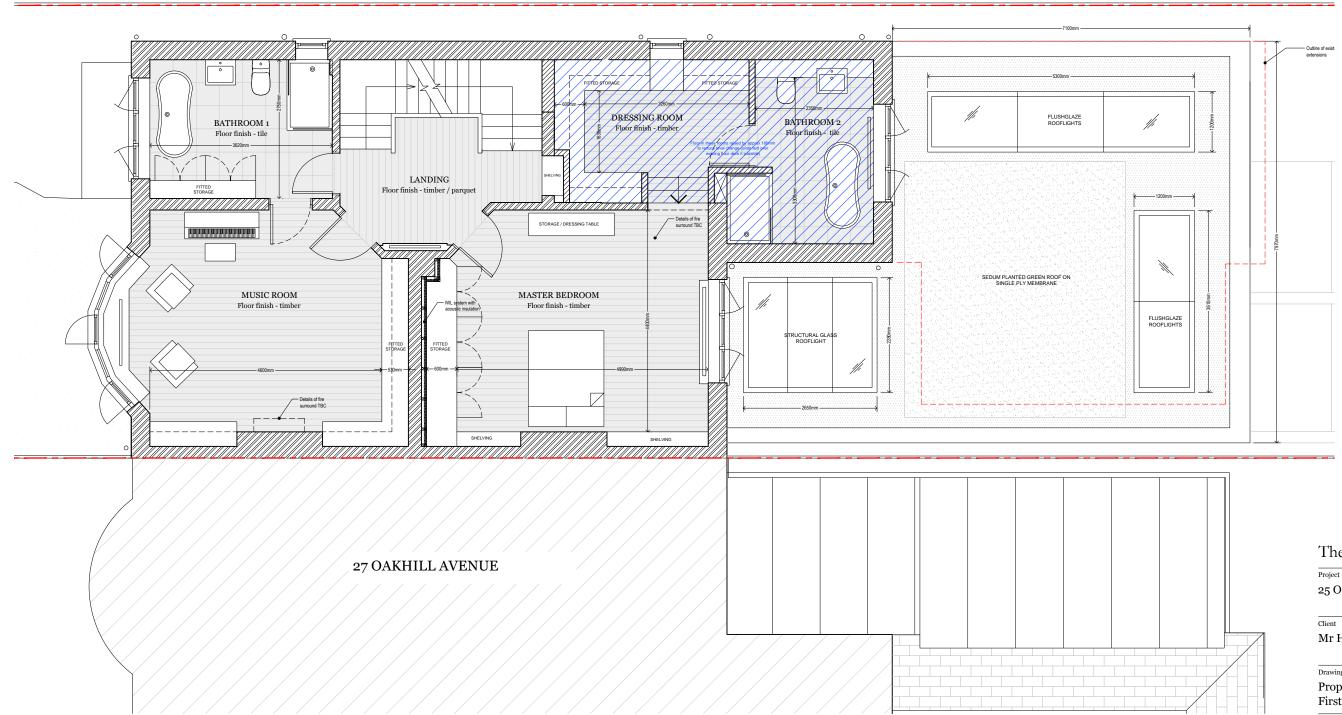

# ${\tt The} Teddington {\tt Architect}$

25 Oakhill Avenue, Hampstead

Mr Hay & Mrs Davison

## Drawing title

Proposed plans First floor

Drawing status

Design

Scale 1:75 @ A3