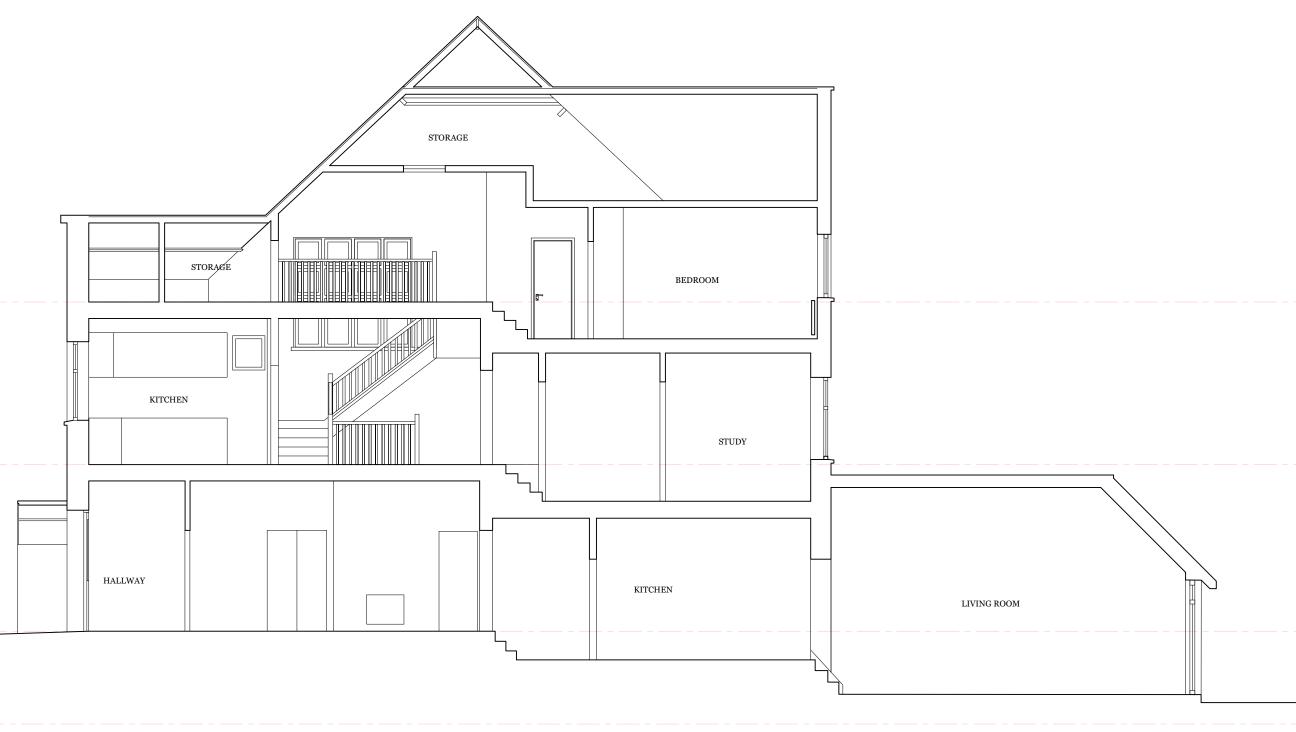

## The **Teddington** Architect

25 Oakhill Avenue, Hampstead

Mr Hay & Mrs Davison

Drawing title

Existing section B-B

| Drawing status | Scale     |
|----------------|-----------|
| Design         | 1:75 @ A3 |
| Drawing number | Revision  |