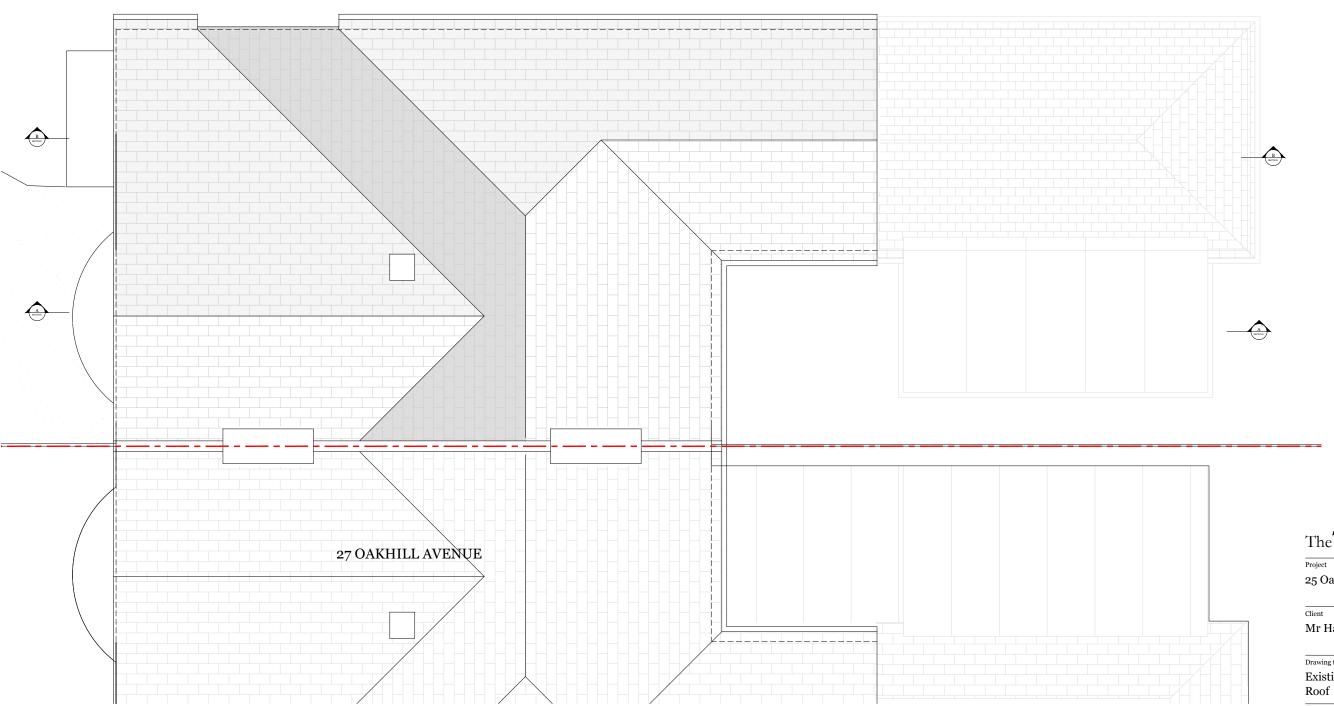

## $The {\color{red} Teddington} {\color{black} Architect}$

25 Oakhill Avenue, Hampstead

Mr Hay & Mrs Davison

Drawing title

Existing plans

Design 1:75 @ A3

Drawing number

050-10-05