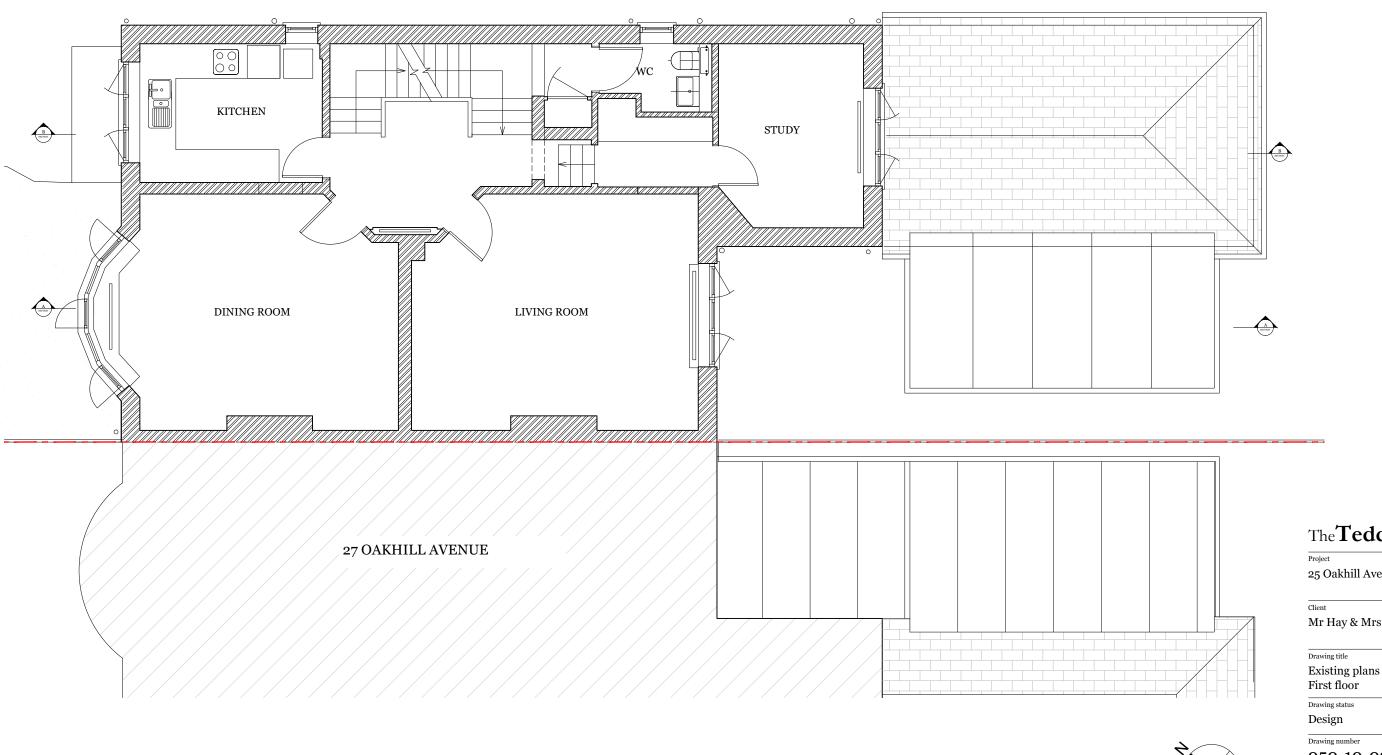

## ${\it The } Teddington {\it Architect}$

25 Oakhill Avenue, Hampstead

Mr Hay & Mrs Davison

First floor

Drawing status

Design 1:75 @ A3

Drawing number

050-10-02