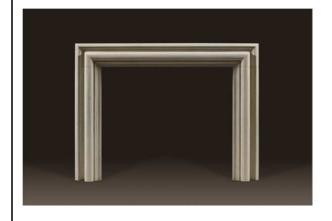

Photo 18 Ground floor - Rear (G 01) Fireplace number: GF 03 Comments: "Langley", Georgian style

EXISTING PROPOSED

Photo 19 First floor - Front (F 02) Fireplace number: FF02

Comments: Inappropriate fireplace

Photo 20

First floor - Front (F 02) Fireplace number: FF04

Comments: "Hartwell", Georgian style

Photo 21 First floor - Rear (F 01) Fireplace number: FF01

Comments: Inappropiate fireplace

Photo 22

First floor - Rear (F 01) Fireplace number: FF03 Comments: Georgian style