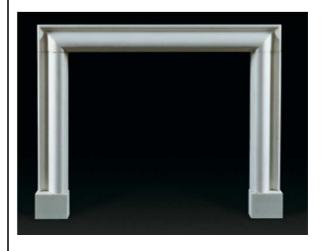

Photo 20

First floor - Front (F 02) Fireplace number: FF04

Comments: "Hartwell", Georgian style

Photo 21 First floor - Rear (F 01) Fireplace number: FF01

Comments: Inappropiate fireplace

Photo 22

First floor - Rear (F 01) Fireplace number: FF03 Comments: Georgian style