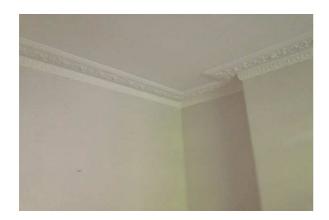

#### **CORNICES**

Photo 28 Comments: Re store original cornice.

Photo 29 Ground Floor - Front G-02

Comments:Non original, Victorian design not suitable for property

Restore

Photo 30 Ground floor - Front G-02 Comments: Stevenson of Norwich" Regency 04. Late Georgian / Regency style