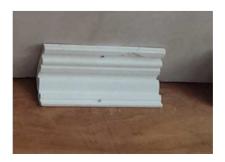

## 2 CHALCOT SQUARE LONDON N1 27.06.14

EXISTING PROPOSED

#### **CORNICES**



Photo 28 Comments: Re store original cornice.



Photo 29 Ground Floor - Front G-02

Comments:Non original, Victorian design not suitable for property

Restore



Photo 30 Ground floor - Front G-02 Comments: Stevenson of Norwich" Regency 04. Late Georgian / Regency style



Dimmensions 90\*135 mm Extended to 90\*170 mm

## 2 CHALCOT SQUARE LONDON N1 27.06.14

### EXISTING PROPOSED



Photo 32 First Floor - Front F-02

Comments: Non original, Victorian design not

suitable for this property



Photo 34 First floor - Rear F -01

Comments: Non original, not suitable for this property



Photo 33
First floor - Front
F-02
Comments: "Stevenson &
Norwich Regency 02". Late
Georgian / Regency style



Dimensions: 100\*160 mm



Photo 35
First floor - Rear
F -01
Comments: "Stevenson & Norwich
Regency 02". Late Georgian/ Regency style



Dimensions 100\*160 mm

# 2 CHALCOT SQUARE LONDON N1 27.06.14

EXISTING PROPOSED

No Photo



Second Floor S - 02

Comment