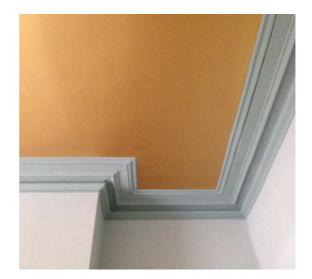

hoto 32 First Floor - Front F-02

Comments: Non original, Victorian design not

suitable for this property



Photo 34 First floor - Rear F -01

Comments: Non original, not suitable for this property



Photo 33
First floor - Front
F-02
Comments: "Stevenson &
Norwich Regency 02". Late
Georgian / Regency style



Dimensions: 100\*160 mm



Photo 35
First floor - Rear
F -01
Comments: "Stevenson & Norwich
Regency 02". Late Georgian/ Regency style



Dimensions 100\*160 mm

# 2 CHALCOT SQUARE LONDON N1 27.06.14

EXISTING PROPOSED

No Photo



Second Floor S - 02

Comments: Non original, not suitable for this property

Photo 31
Second floor
Master Bedroom S- 02
Norwich" Late Georgian/
Regency style
Plain London



Dimensions: 110\*195 mm

#### **Example of cornice from neighbours property**