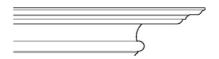

Photo 33
First floor - Front
F-02
Comments: "Stevenson &
Norwich Regency 02". Late
Georgian / Regency style

Dimensions: 100\*160 mm

Photo 35
First floor - Rear
F -01
Comments: "Stevenson & Norwich
Regency 02". Late Georgian/ Regency style

Dimensions 100\*160 mm