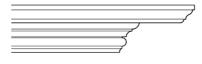

#### **CORNICES**

Photo 28 Comments: Re store original cornice.

Photo 29 Ground Floor - Front G-02

Comments:Non original, Victorian design not suitable for property

Restore

Photo 30 Ground floor - Front G-02 Comments: Stevenson of Norwich" Regency 04. Late Georgian / Regency style

Dimmensions 90\*135 mm Extended to 90\*170 mm