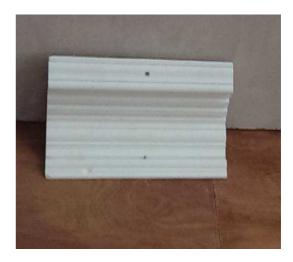

#### **CORNICES**

Photo 28 Comments: Re store original cornice.

Photo 29 Ground Floor - Front G-02

Comments:Non original, Victorian design not suitable for property

Restore

Photo 30 Ground floor - Front G-02 Comments: Stevenson of Norwich" Regency 04. Late Georgian / Regency style

Dimmensions 90\*135 mm Extended to 90\*170 mm