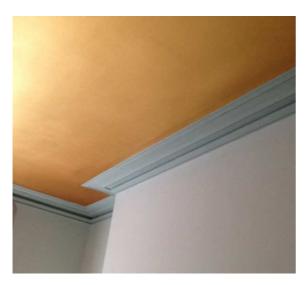

Photo 32 First Floor - Front F-02

Comments: Non original, Victorian design not

suitable for this property



Photo 34 First floor - Rear F -01

Comments: Non original, not suitable for this property



Photo 33
First floor - Front
F-02
Comments: "Stevenson &
Norwich Regency 02". Late
Georgian / Regency style



Dimensions: 100\*160 mm



Photo 35
First floor - Rear
F -01
Comments: "Stevenson & Norwich
Regency 02". Late Georgian/ Regency style



Dimensions 100\*160 mm

# 2 CHALCOT SQUARE LONDON N1 27.06.14

EXISTING PROPOSED

No Photo



Second Floor S - 02

Comments: Non original, not suitable for this property

Photo 31
Second floor
Master Bedroom S- 02
Norwich" Late Georgian/
Regency style
Plain London



Dimensions: 110\*195 mm

#### **Example of cornice from neighbours property**