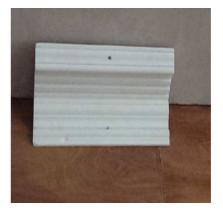

## 2 CHALCOT SQUARE LONDON N1 27.06.14

EXISTING PROPOSED

#### **CORNICES**



Photo 28 Comments: Re store original cornice.



Photo 29 Ground Floor - Front G-02

Comments:Non original, Victorian design not suitable for property

Restore



Photo 30 Ground floor - Front G-02 Comments: Stevenson of Norwich" Regency 04. Late Georgian / Regency style



Dimmensions 90\*135 mm Extended to 90\*170 mm

## 2 CHALCOT SQUARE LONDON N1 27.06.14

### EXISTING PROPOSED



Photo 32 First Floor - Front F-02

Comments: Non original, Victorian design not

suitable for this property



Photo 34 First floor - Rear F -01

Comments: Non original, not suitable for this property



Photo 33
First floor - Front
F-02
Comments: "Stevenson &
Norwich Regency 02". Late
Georgian / Regency style



Dimensions: 100\*160 mm



Photo 35
First floor - Rear
F -01
Comments: "Stevenson & Norwich
Regency 02". Late Georgian/ Regency style



Dimensions 100\*160 mm

# 2 CHALCOT SQUARE LONDON N1 27.06.14

EXISTING PROPOSED

No Photo



Second Floor S - 02

Comments: Non original, not suitable for this property

Photo 31
Second floor
Master Bedroom S- 02
Norwich" Late Georgian/
Regency style
Plain London



Dimensions: 110\*195 mm

#### **Example of cornice from neighbours property**