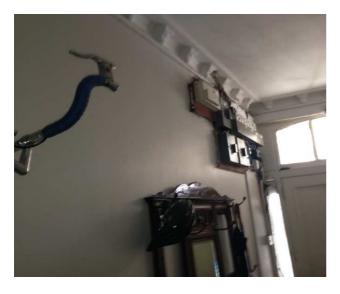

#### **CORNICES**

Photo 28 Comments: Re store original cornice.

Photo 29 Ground Floor - Front G-02

Comments:Non original, Victorian design not suitable for property

Restore

Photo 30 Ground floor - Front G-02 Comments: Stevenson of Norwich" Regency 04. Late Georgian / Regency style