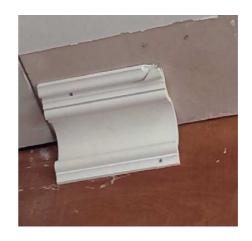

Photo 33
First floor - Front
F-02
Comments: "Stevenson &
Norwich Regency 02". Late
Georgian / Regency style

Dimensions: 100\*160 mm

Photo 35
First floor - Rear
F -01
Comments: "Stevenson & Norwich
Regency 02". Late Georgian/ Regency style

Dimensions 100\*160 mm