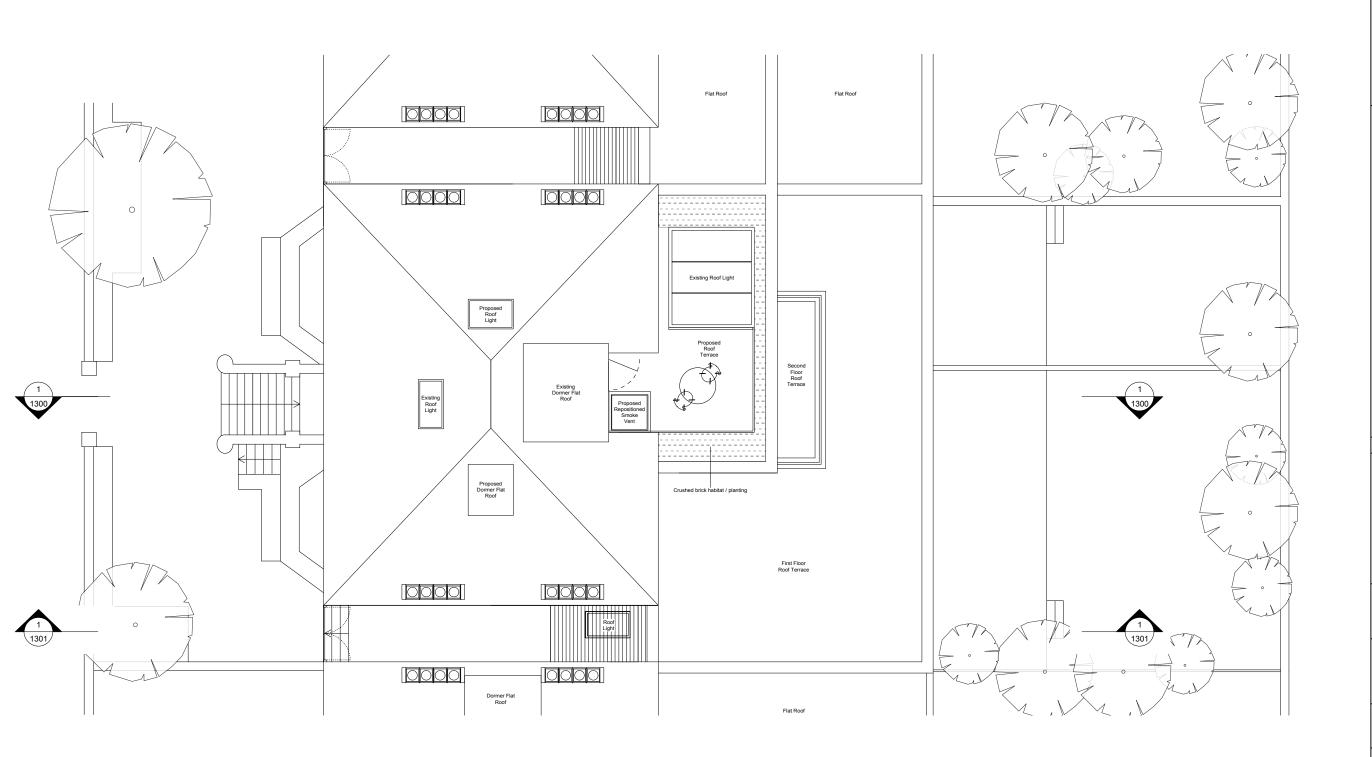

P1105

15-04-2014

Indicates roof light above

Copyright in the design and this drawing is the property of 51% Studios Limited. Reproduction in whole or in part is forbidden without written permission of 51% Studios Limited. NOTES 23/7/14 Issued for planning 30/5/14 Issued for Pre-application No. Date Issue Notes 1A Cobham Mews, Agar Grove, London NW1 9SB t. 44 [0] 8456 123 991 www.51pct.com 28D Priory Road London, NW6 4SJ Alessandra Vota and Daniele Antonucci Planning Proposed Roof Plan oject Architect 51% 1125 TS 1:100 @ A3 P1106

Date 12-05-2014

0 2 3 4 5 M

Copyright in the design and this drawing is the property of 51% Studios Limited. Reproduction in whole or in part is forbidden without written permission of 51% Studios Limited. NOTES 23/7/14 Issued for planning 30/5/14 Issued for Pre-application No. Date Issue Notes 1A Cobham Mews, Agar Grove, London NW1 9SB t. 44 [0] 8456 123 991 www.51pct.com 28D Priory Road London, NW6 4SJ Alessandra Vota and Daniele Antonucci Planning Proposed Front Elevation oject Architec 51% 1125 TS 1:100 @ A3