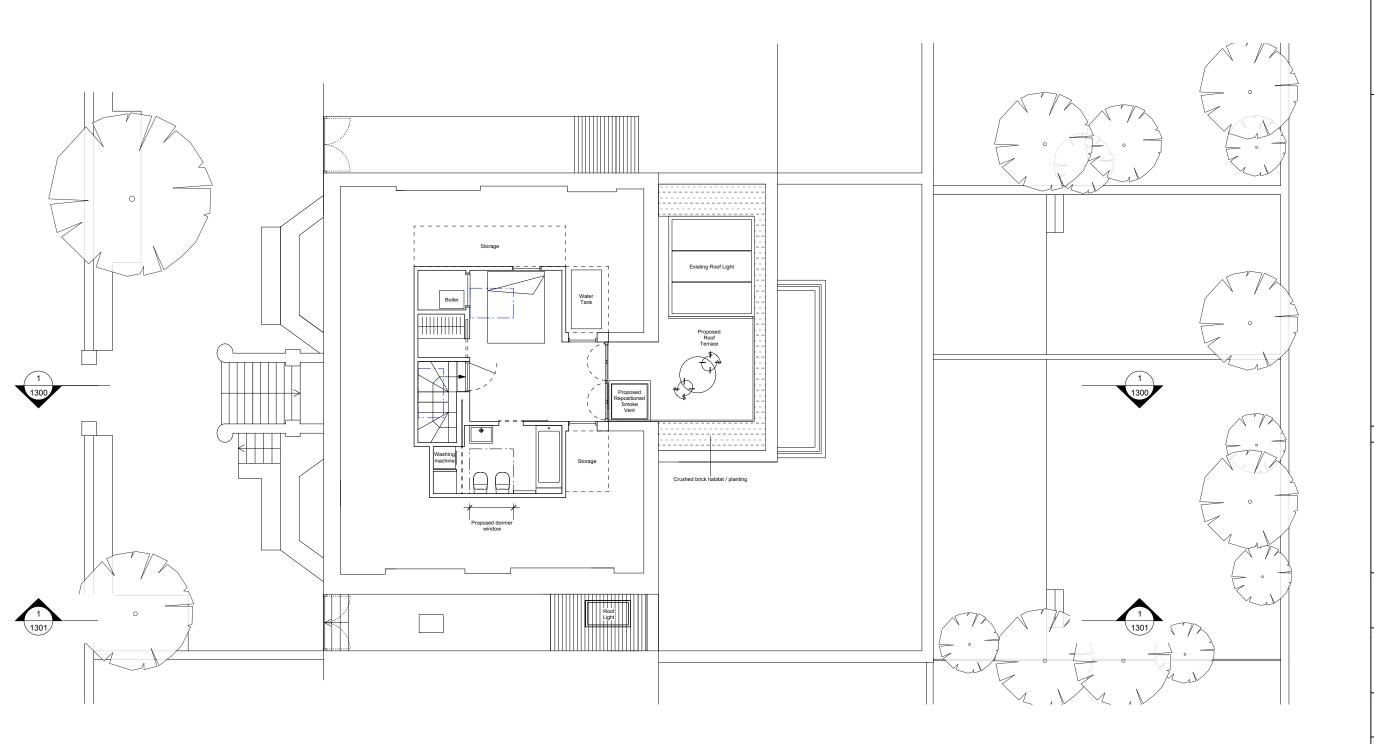

Copyright in the design and this drawing is the property of 51% Studios Limited. Reproduction in whole or in part is forbidden without written permission of 51% Studios Limited. NOTES 23/7/14 Issued for planning 30/5/14 Issued for Pre-application No. Date 1A Cobham Mews, Agar Grove, London NW1 9SB t. 44 [0] 8456 123 991 www.51pct.com 28D Priory Road London, NW6 4SJ Alessandra Vota and Daniele Antonucci Planning Proposed Third Floor Plan ject Architect 51% 1125 m By TS 1:100 @ A3

P1105

15-04-2014

Indicates roof light above

Copyright in the design and this drawing is the property of 51% Studios Limited. Reproduction in whole or in part is forbidden without written permission of 51% Studios Limited. NOTES 23/7/14 Issued for planning 30/5/14 Issued for Pre-application No. Date Issue Notes 1A Cobham Mews, Agar Grove, London NW1 9SB t. 44 [0] 8456 123 991 www.51pct.com 28D Priory Road London, NW6 4SJ Alessandra Vota and Daniele Antonucci Planning Proposed Roof Plan oject Architect 51% 1125 TS 1:100 @ A3 P1106