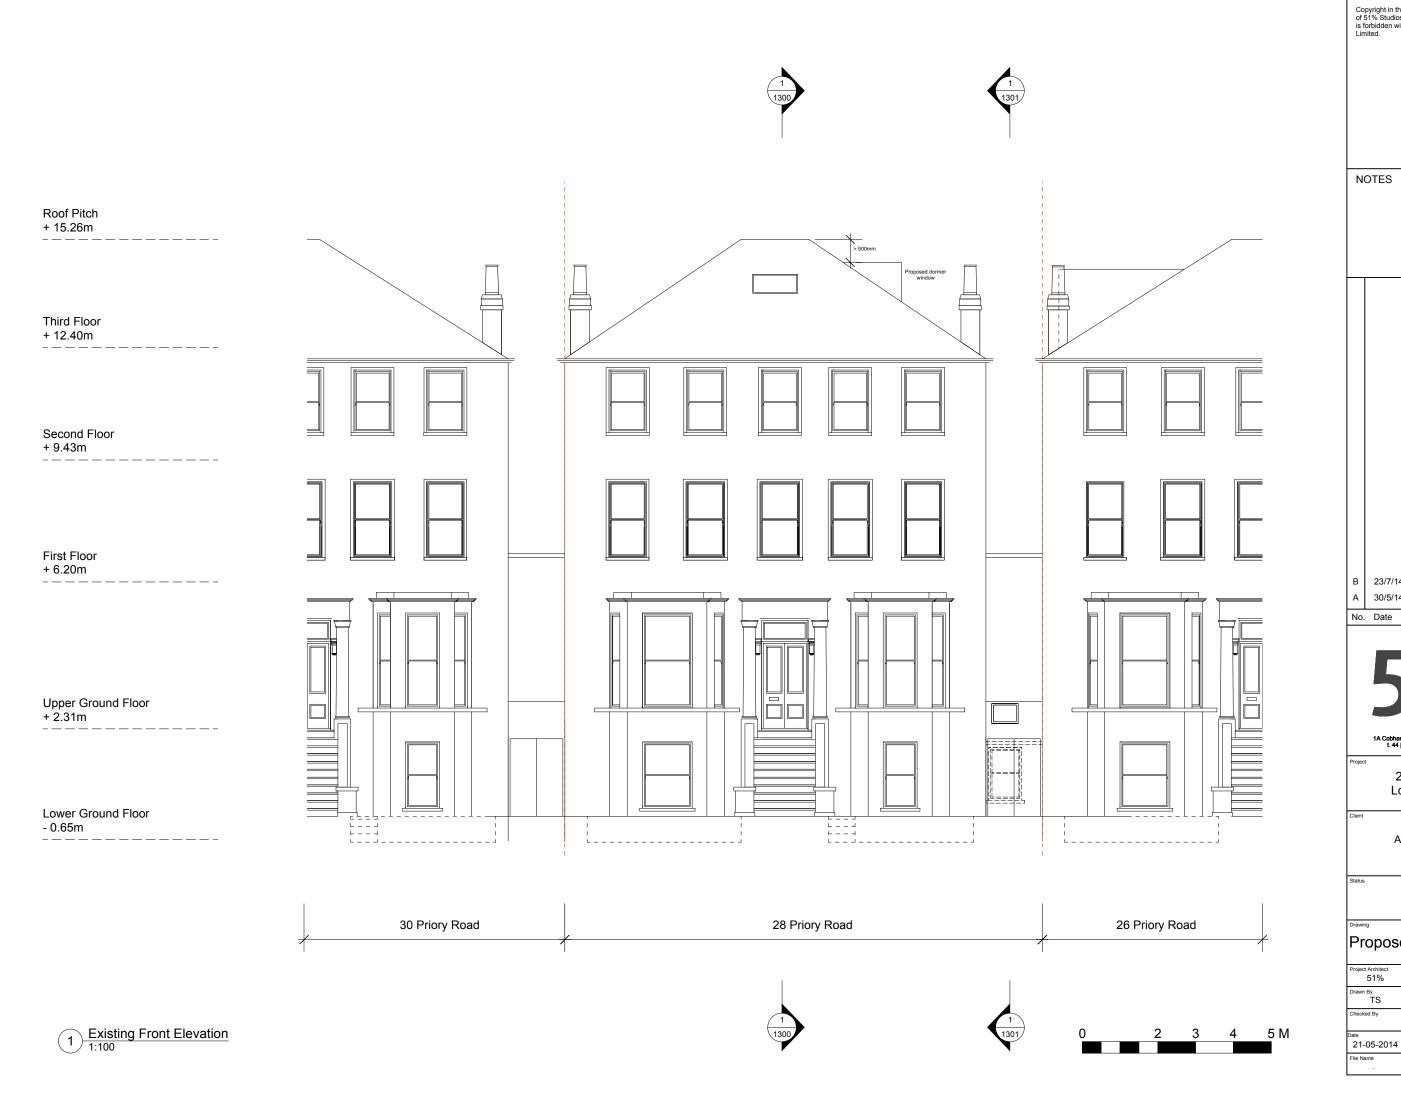

Date 12-05-2014

0 2 3 4 5 M

Copyright in the design and this drawing is the property of 51% Studios Limited. Reproduction in whole or in part is forbidden without written permission of 51% Studios Limited. NOTES 23/7/14 Issued for planning 30/5/14 Issued for Pre-application No. Date Issue Notes 1A Cobham Mews, Agar Grove, London NW1 9SB t. 44 [0] 8456 123 991 www.51pct.com 28D Priory Road London, NW6 4SJ Alessandra Vota and Daniele Antonucci Planning Proposed Front Elevation oject Architec 51% 1125 TS 1:100 @ A3