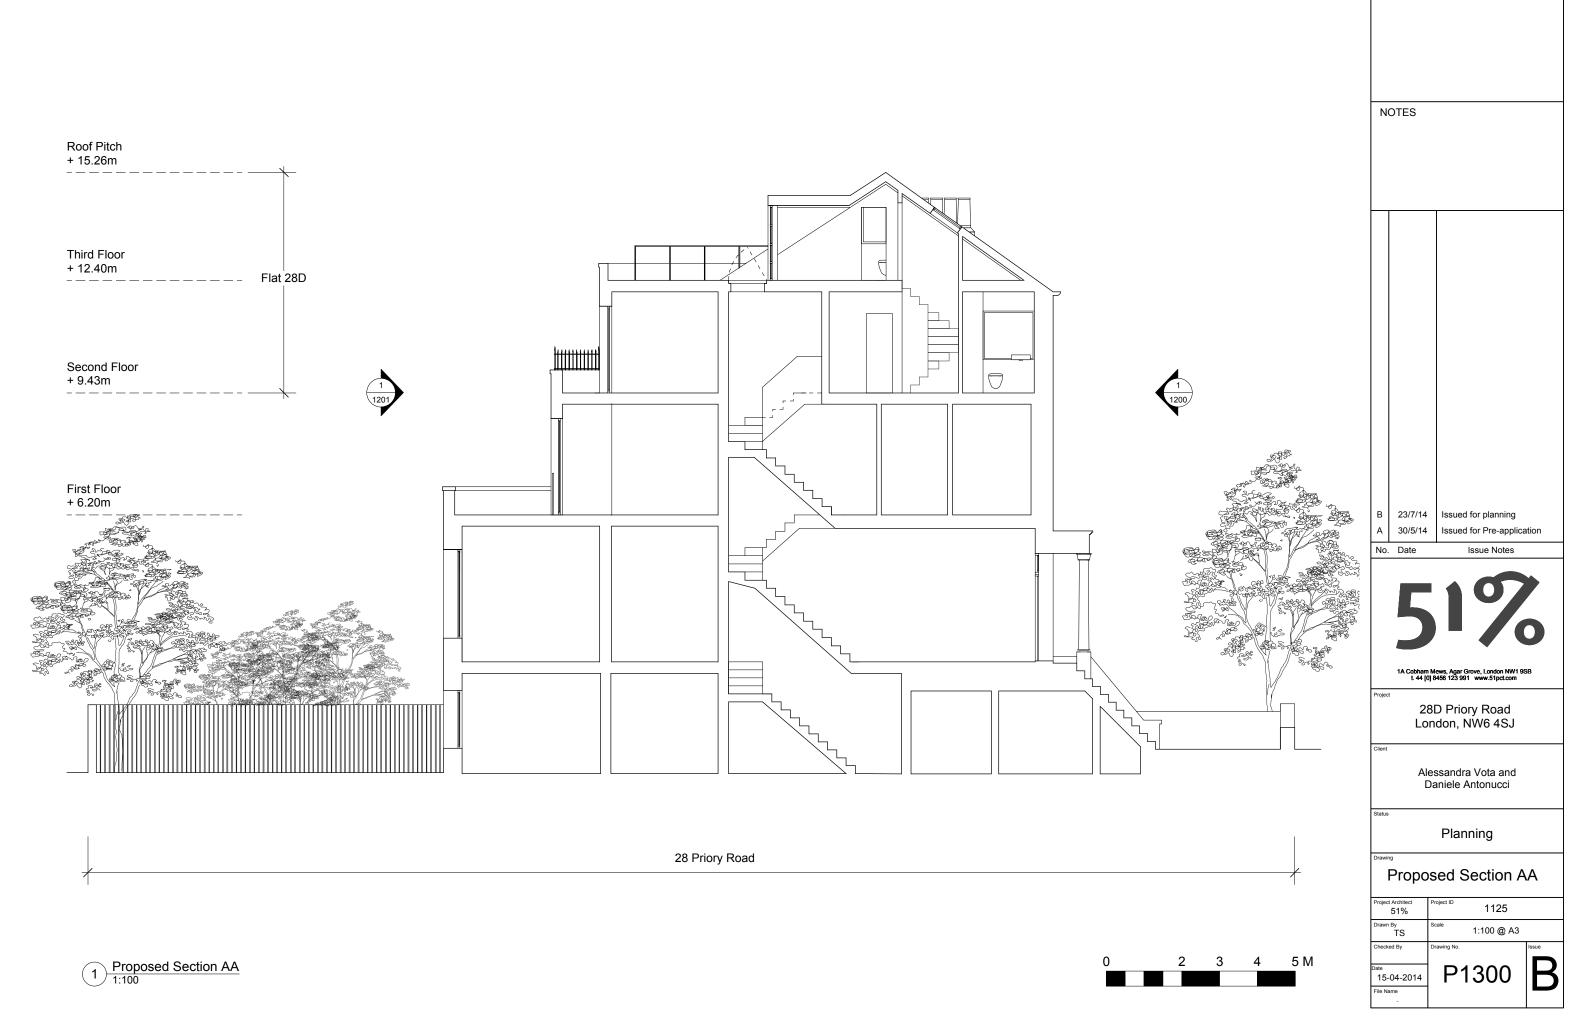

Copyright in the design and this drawing is the property of 51% Studios Limited. Reproduction in whole or in part is forbidden without written permission of 51% Studios Limited. NOTES 23/7/14 Issued for planning 30/5/14 Issued for Pre-application No. Date Issue Notes 1A Cobham Mews, Agar Grove, London NW1 9SB t. 44 [0] 8456 123 991 www.51pct.com 28D Priory Road London, NW6 4SJ Alessandra Vota and Daniele Antonucci Planning Proposed Section BB ject Architec 51% 1125 TS 1:100 @ A3 P1301 Date 27-05-2014

Proposed Section BB 1:100