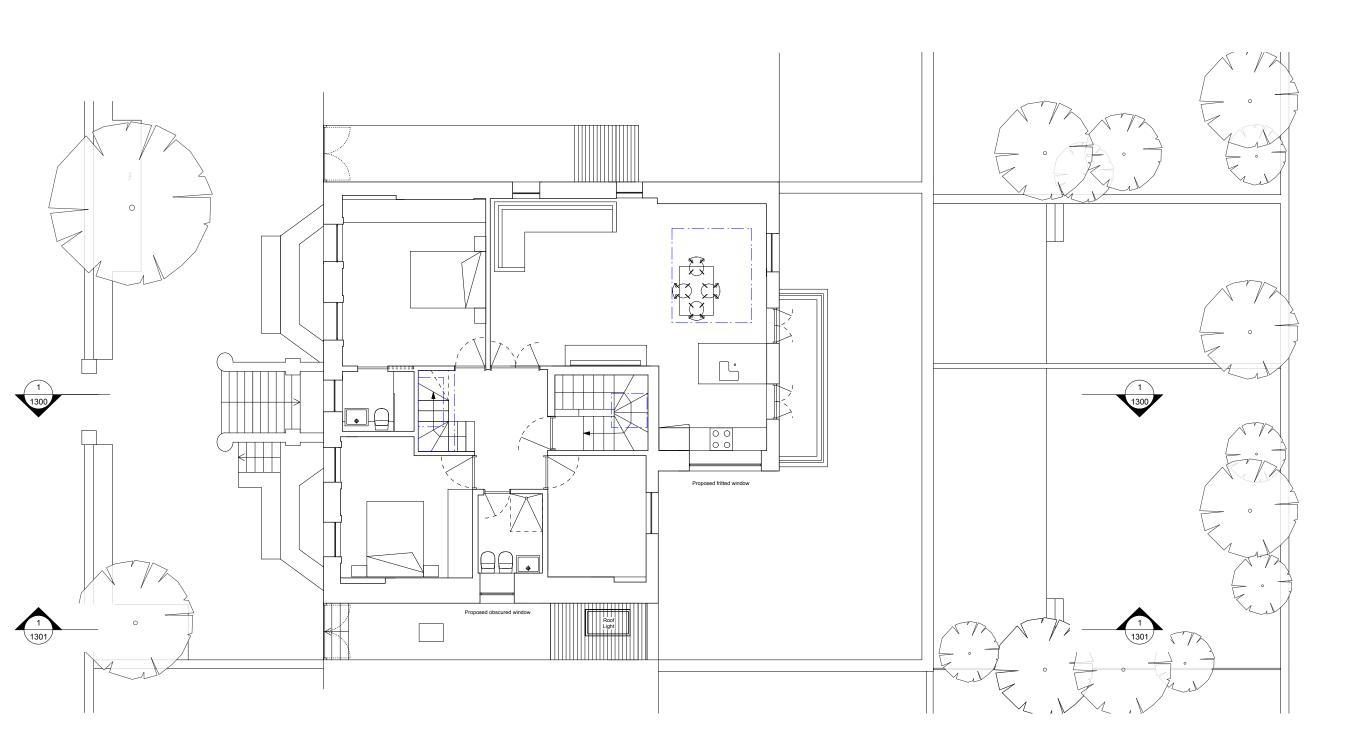

Status

Planning

Proposed Second Floor Plan

 Project Architect
 Froject ID
 1125

 Drawn By
 Scale
 1:100 @ A3

Date 14-04-2014 P1104

0 2 3 4 5 N

Indicates roof light above