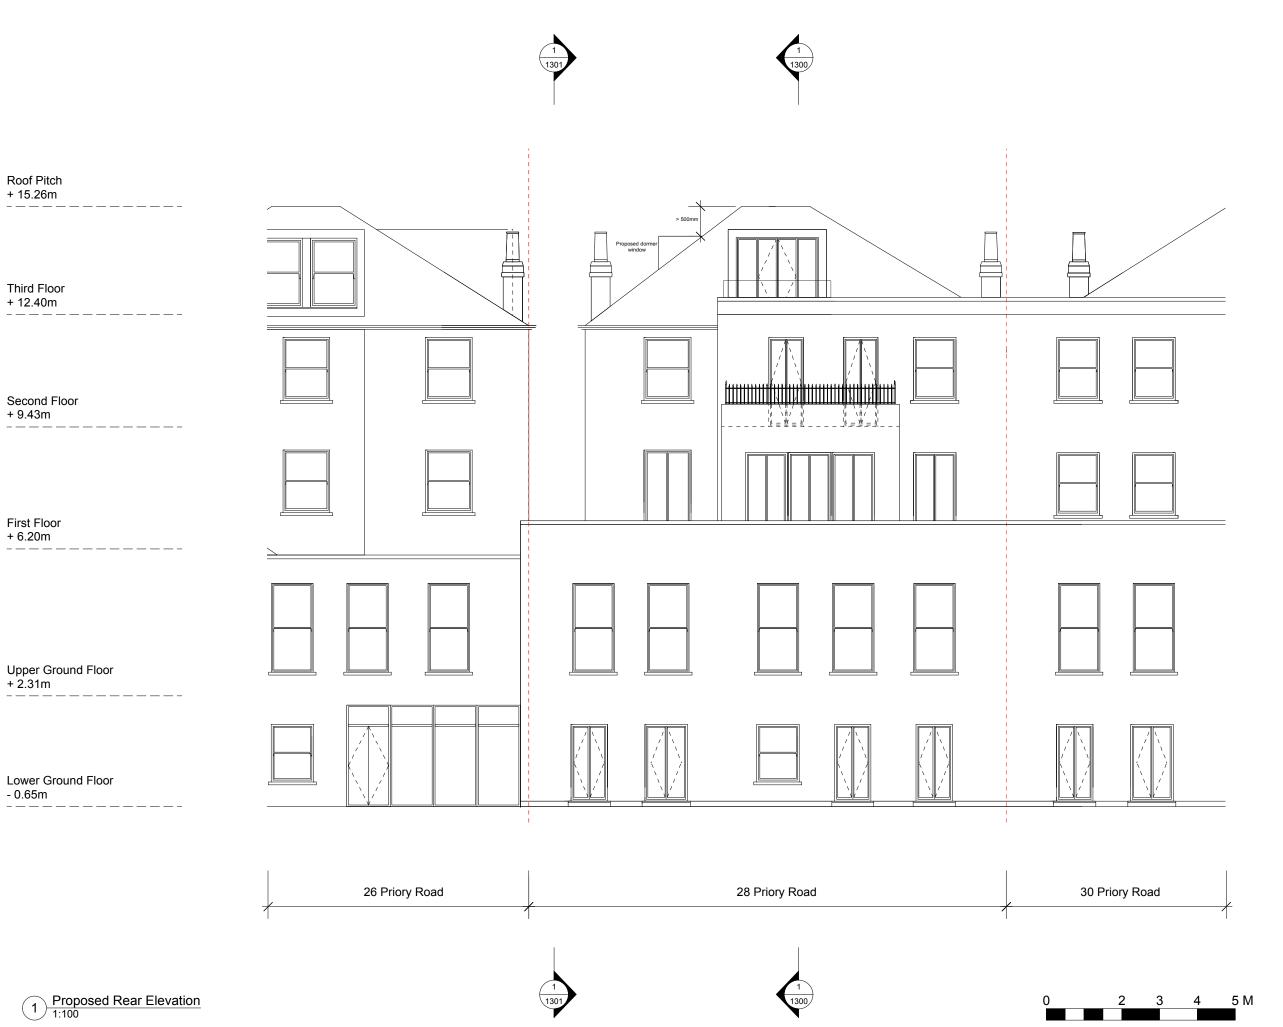

Copyright in the design and this drawing is the property of 51% Studios Limited. Reproduction in whole or in part is forbidden without written permission of 51% Studios Limited. NOTES 23/7/14 Issued for planning 30/5/14 Issued for Pre-application No. Date Issue Notes 1A Cobham Mews, Agar Grove, London NW1 9SB t. 44 [0] 8456 123 991 www.51pct.com 28D Priory Road London, NW6 4SJ Alessandra Vota and Daniele Antonucci Planning Proposed Rear

Elevation

oject Architec 51% 1125 TS 1:100 @ A3

12-05-2014

P1201

Copyright in the design and this drawing is the property of 51% Studios Limited. Reproduction in whole or in part is forbidden without written permission of 51% Studios Limited.