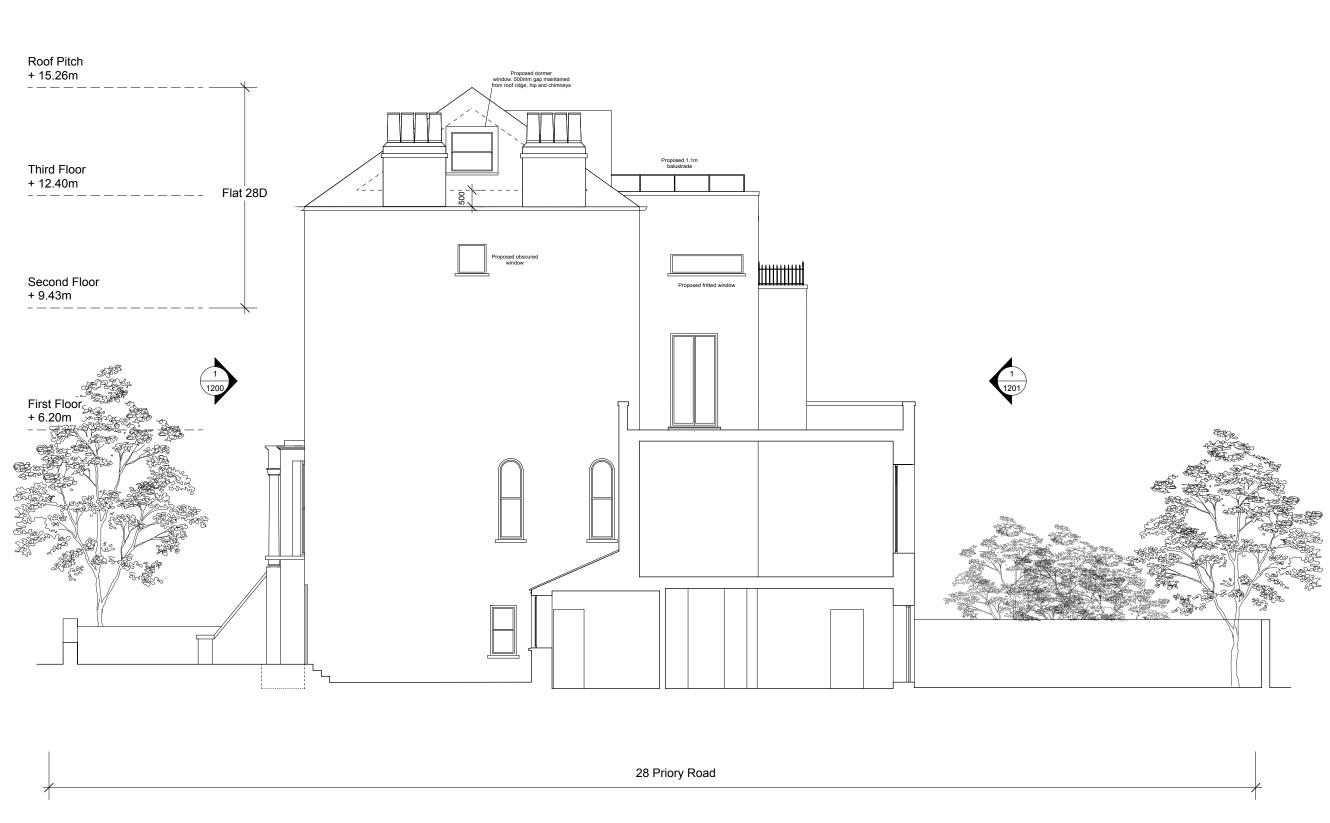

Copyright in the design and this drawing is the property of 51% Studios Limited. Reproduction in whole or in part is forbidden without written permission of 51% Studios Limited. NOTES 23/7/14 Issued for planning 30/5/14 Issued for Pre-application No. Date Issue Notes 1A Cobham Mews, Agar Grove, London NW1 9SB t. 44 [0] 8456 123 991 www.51pct.com 28D Priory Road London, NW6 4SJ Alessandra Vota and Daniele Antonucci Planning Proposed Rear

Elevation

oject Architec 51% 1125 TS 1:100 @ A3

12-05-2014

P1201

Copyright in the design and this drawing is the property of 51% Studios Limited. Reproduction in whole or in part is forbidden without written permission of 51% Studios Limited.