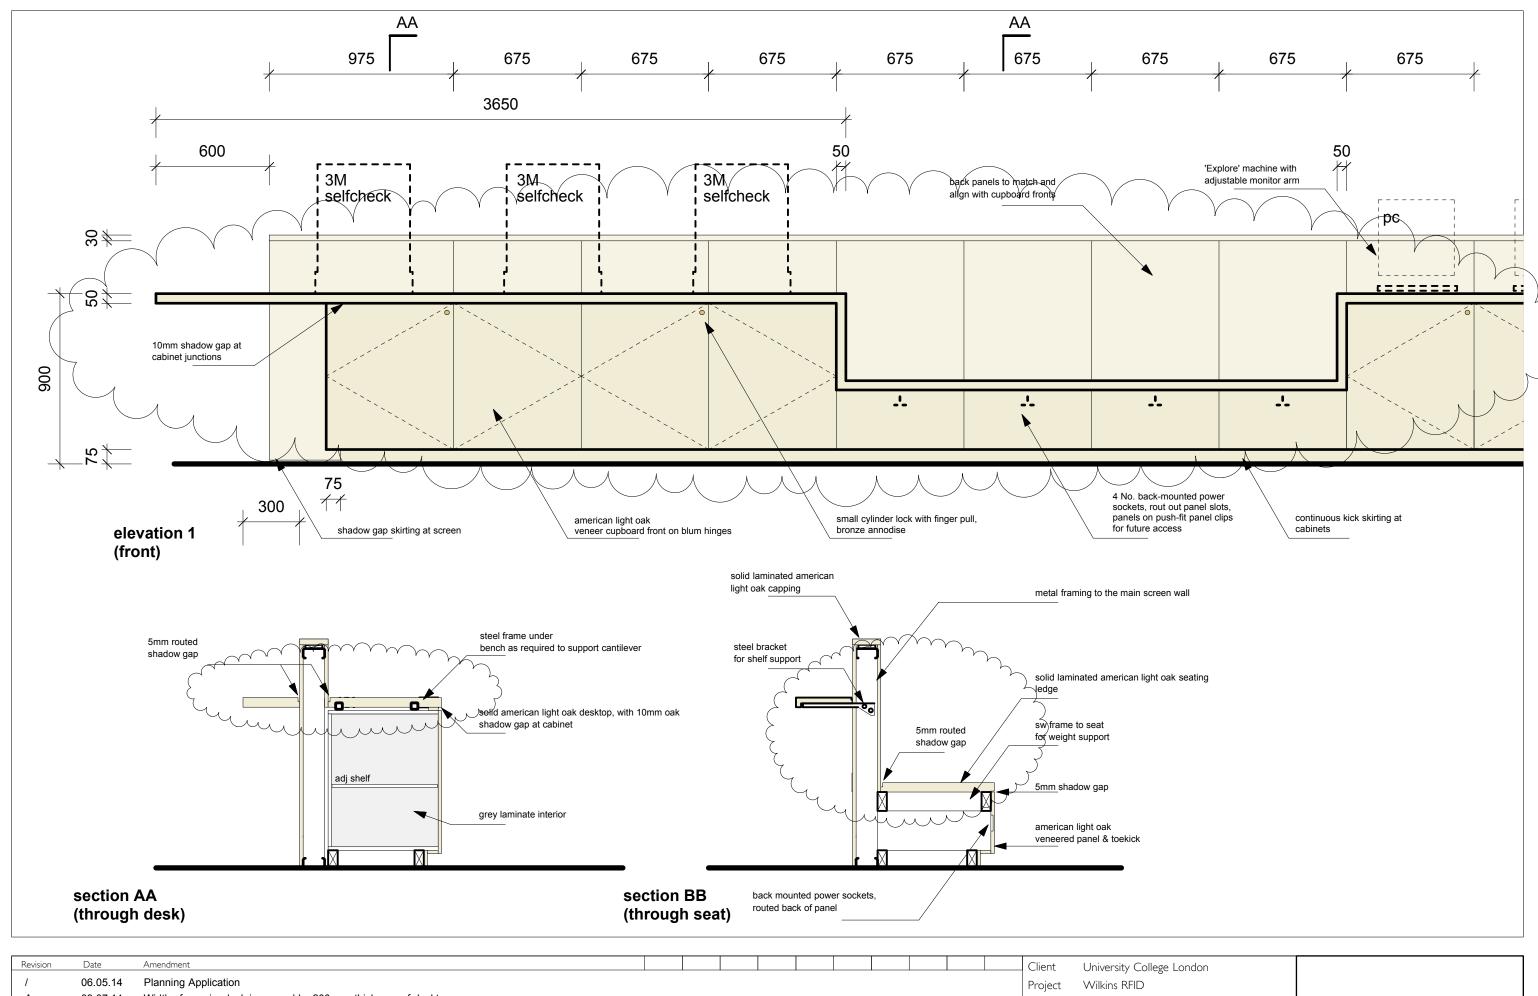

| Revision | Date     | Amendment                                                                                                    |                                      |                                                |                                                                                                                                      |                                                                                                               |                                                                                              | Client                                                                      | University C               | College Lond    | on            |                                                                                                                      |
|----------|----------|--------------------------------------------------------------------------------------------------------------|--------------------------------------|------------------------------------------------|--------------------------------------------------------------------------------------------------------------------------------------|---------------------------------------------------------------------------------------------------------------|----------------------------------------------------------------------------------------------|-----------------------------------------------------------------------------|----------------------------|-----------------|---------------|----------------------------------------------------------------------------------------------------------------------|
| 1        | 06.05.14 | Planning Application                                                                                         |                                      |                                                |                                                                                                                                      |                                                                                                               |                                                                                              | Project                                                                     | Wilkins RFID               |                 |               |                                                                                                                      |
| Α        | 09.07.14 | Width of enquiry desk increased by 200mm, thickness of desktop halfed from 100mm to 50mm and now wraps seat. |                                      |                                                |                                                                                                                                      |                                                                                                               |                                                                                              | Drawing Joinery - Proposed Room 111 Desk                                    |                            |                 | n III Desk    | burwell deakins : architects                                                                                         |
|          |          | Extra under-bench concealed power sockets                                                                    |                                      |                                                |                                                                                                                                      |                                                                                                               |                                                                                              |                                                                             | 1:20 @ A3<br>May 2014      | Status<br>Drawn | 0             | t 020 8305 6010<br>f 020 8305 6020                                                                                   |
|          |          |                                                                                                              | NO DIMENSIONS AS<br>LTD, COPYRIGHT I | RE TO BE SCALED FROM<br>IS RESERVED BY THEM AI | THIS DRAWING, THE CONTRACTORMANUFACTURER IS RESPONSIBLE FOR O<br>IND THE DRAWING IS ISSUED ON CONDITION THAT IT IS NOT COPIED, REPRO | CHECKING ALL DIMENSIONS AND QUERYING ANY DISCREPANCIE<br>ODUCED, RETAINED OR DISCLOSED TO ANY UNAUTHORISED PI | IES, THIS DRAWING IS THE PROPERTY OF NBA ARK<br>FERSON, EITHER WHOLLY OR IN PART, WITHOUT CO | Project Nonert Nonert Nonert Nonert None None None None None None None None | ° Drawing N°<br>604/PL/006 |                 | Revision<br>A | e info@burwellarchitects.com www.burwellarchitects.com a unit 0.01 california building deals gateway london SE13 7SF |