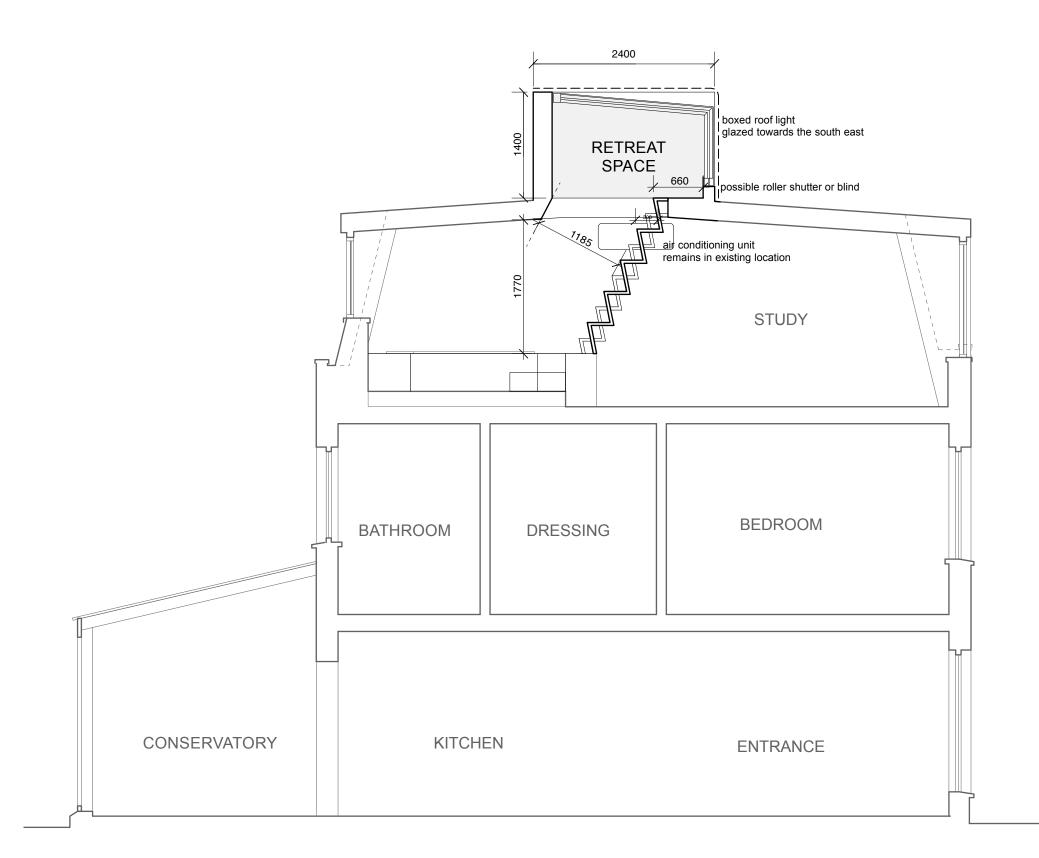

|                    | 0               |            | 1m              |                  | 2m                     |                          | 4m       |  |
|--------------------|-----------------|------------|-----------------|------------------|------------------------|--------------------------|----------|--|
| <b>A</b> :         | 23/01/14        | Height of  | roof enclosu    | re reduced.      |                        | -                        | -        |  |
| Rev                | Date            | Descripti  | on              |                  |                        | Drwi                     | n Chkd   |  |
| DESIGN             |                 |            |                 |                  | Status                 | PLANNING                 |          |  |
| Job Na             |                 | CLOSE      | e, hamps        | TEAD, N          | W3 5UN                 |                          |          |  |
| Drawing            | g Title         |            |                 |                  |                        |                          |          |  |
| CROS               | SS SEC          | TION -     | PROPOS          | SED              |                        |                          |          |  |
| Drawn<br><b>MM</b> | <sup> </sup> Ch | ecked<br>A | Date<br>OCT '13 | Scale<br>1:50@A3 | Job Ref<br><b>1002</b> | Drawing Number<br>P / 22 | Rev<br>A |  |