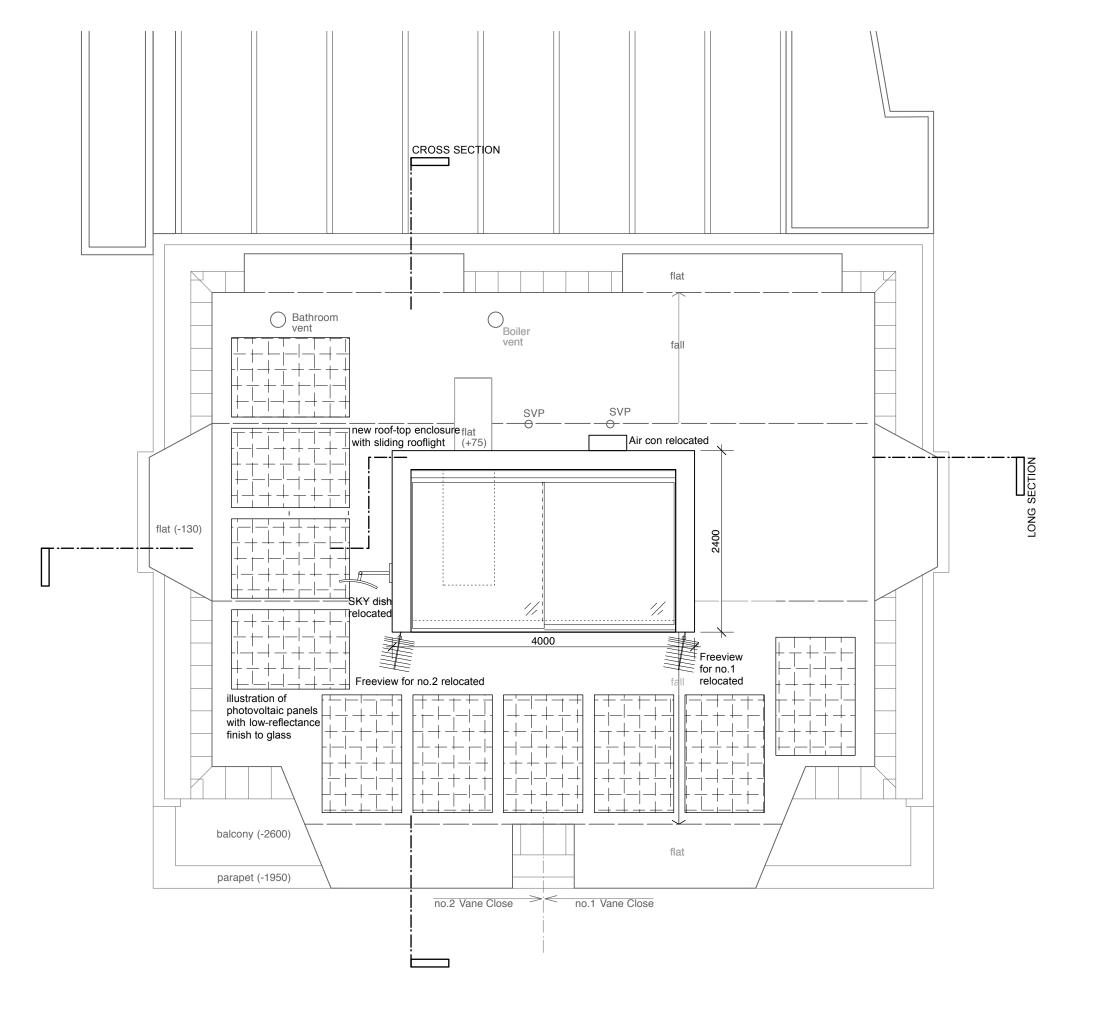

|        |                                                    |             |                 |          |        |    |      | N    |
|--------|----------------------------------------------------|-------------|-----------------|----------|--------|----|------|------|
|        |                                                    |             |                 |          |        |    |      |      |
|        | 0                                                  |             | 1m              | 2        | 2m     |    |      | 4m   |
| В      | 30/01/14 Specification note added to solar panels. |             |                 |          |        |    |      | -    |
| A      | 23/01/14                                           | Number of F | hotovoltaic pan | els redu | ced.   |    | -    | -    |
| Rev    | Date                                               | Description |                 |          |        |    | Drwn | Chkd |
| I&M    | DES                                                | SIGN        |                 | [        | Status | 0  |      |      |
|        |                                                    |             |                 |          |        | Pl | LANI | NING |
| Job N  | ame                                                |             |                 |          |        |    |      |      |
| NO.2   | 2 VANE                                             | CLOSE,      | HAMPSTEA        | D, NV    | /3 5UN |    |      |      |
| Drawin | ng Title                                           |             |                 |          |        |    |      |      |

| ROOF LAYOUT - PROPOSED |         |         |         |      |                |     |  |  |  |  |  |  |
|------------------------|---------|---------|---------|------|----------------|-----|--|--|--|--|--|--|
| Drawn                  | Checked | Date    | Scale   |      | Drawing Number | Rev |  |  |  |  |  |  |
| MM                     | IM      | OCT '13 | 1:50@A3 | 1002 | P/18           | В   |  |  |  |  |  |  |