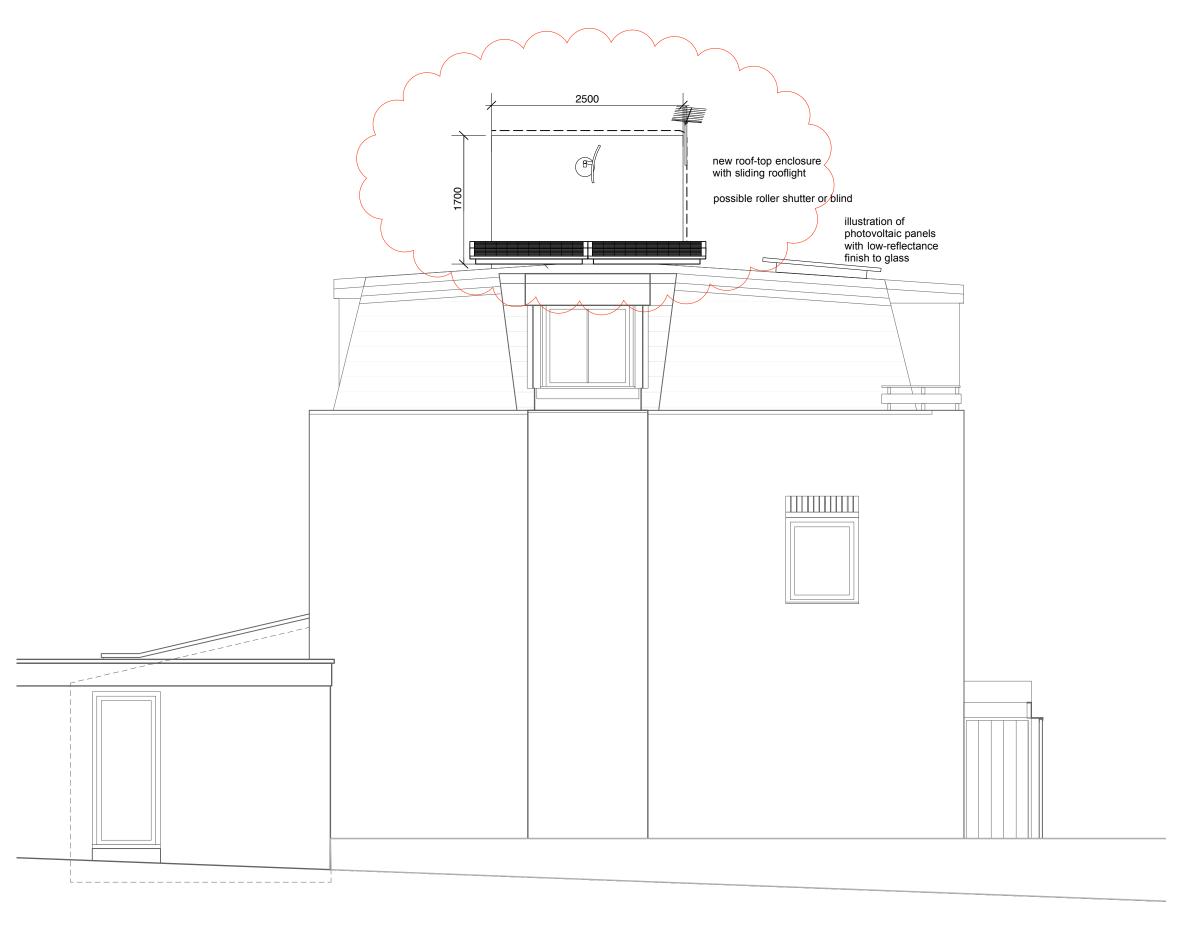

|     | 0        | 1m 2m                                                    |              | 4m   |
|-----|----------|----------------------------------------------------------|--------------|------|
| С   | 22/07/14 | Revised PV array and box rooflight                       |              | -    |
| В   | 30/01/14 | PV angle reduced, specification note added.              | -            | -    |
| Α   | 23/01/14 | Height of roof enclosure reduced, number of Photovoltaic | panels reduc | ed.  |
| Rev | Date     | Description                                              | Drwn         | Chkd |

Status PLANNING

Job Name NO.2 VANE CLOSE, HAMPSTEAD, NW3 5UN

Drawing Title
SOUTH-WEST ELEVATION - PROPOSED

| Drawn | Checked | Date    |         |      | Drawing Number | Rev |
|-------|---------|---------|---------|------|----------------|-----|
| ММ    | IM      | OCT '13 | 1:50@A3 | 1002 | P/34           | C   |