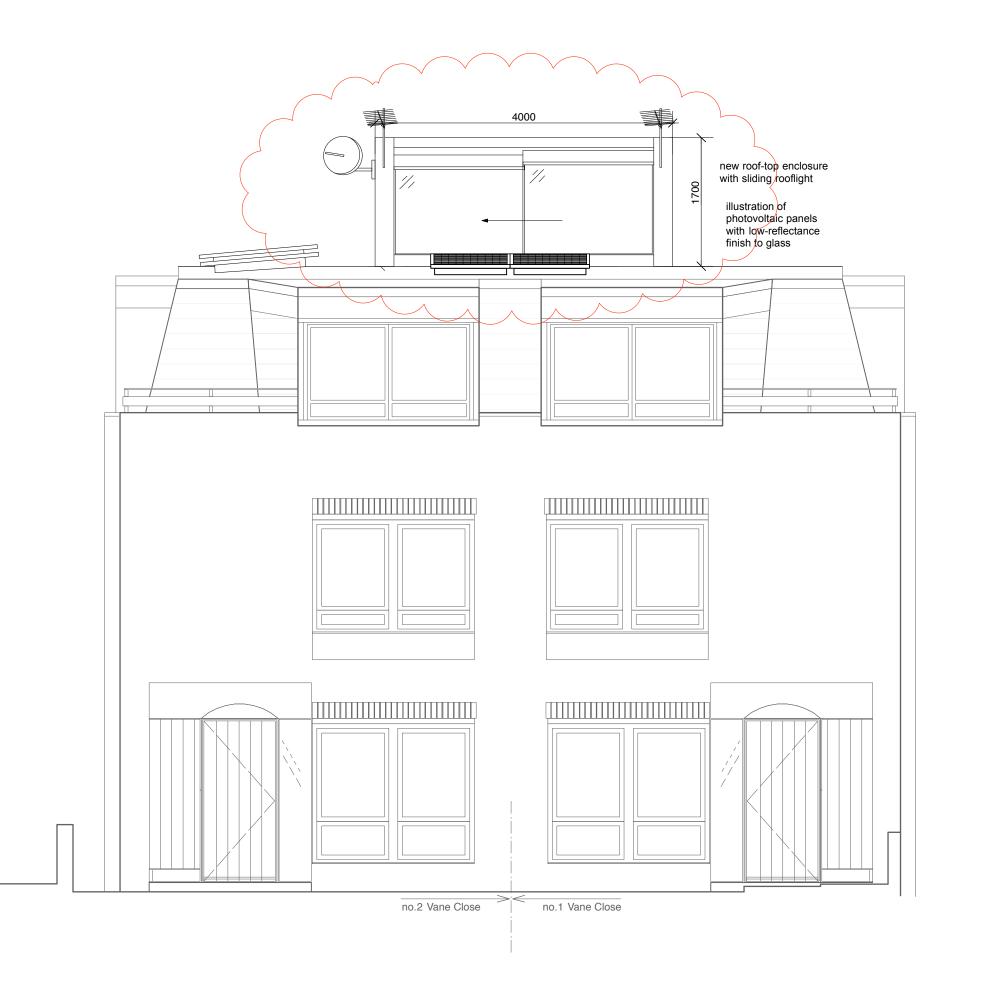

|      | 0        | 1m 2m                                                                    |      | 4m   |  |  |
|------|----------|--------------------------------------------------------------------------|------|------|--|--|
| С    | 22/07/14 | Revised PV array and box rooflight                                       | -    | -    |  |  |
| В    | 30/01/14 | PV angle reduced, specification note adde                                | ed   | -    |  |  |
| A    | 23/01/14 | Height of roof enclosure reduced, number of Photovoltaic panels reduced. |      |      |  |  |
| Rev  | Date     | Description                                                              | Drwr | Chkd |  |  |
| 19.M | DE0      | Sta                                                                      | tus  |      |  |  |

PLANNING

Job Name

NO.2 VANE CLOSE, HAMPSTEAD, NW3 5UN

Drawing Title
SOUTH-EAST ELEVATION - PROPOSED

| SOUTH-EAST ELEVATION - PROPOSED |         |         |         |      |                |     |  |  |
|---------------------------------|---------|---------|---------|------|----------------|-----|--|--|
| Drawn                           | Checked |         | Scale   |      | Drawing Number | Rev |  |  |
| MM                              | , IM    | OCT '13 | 1:50@A3 | 1002 | P/32           | C   |  |  |