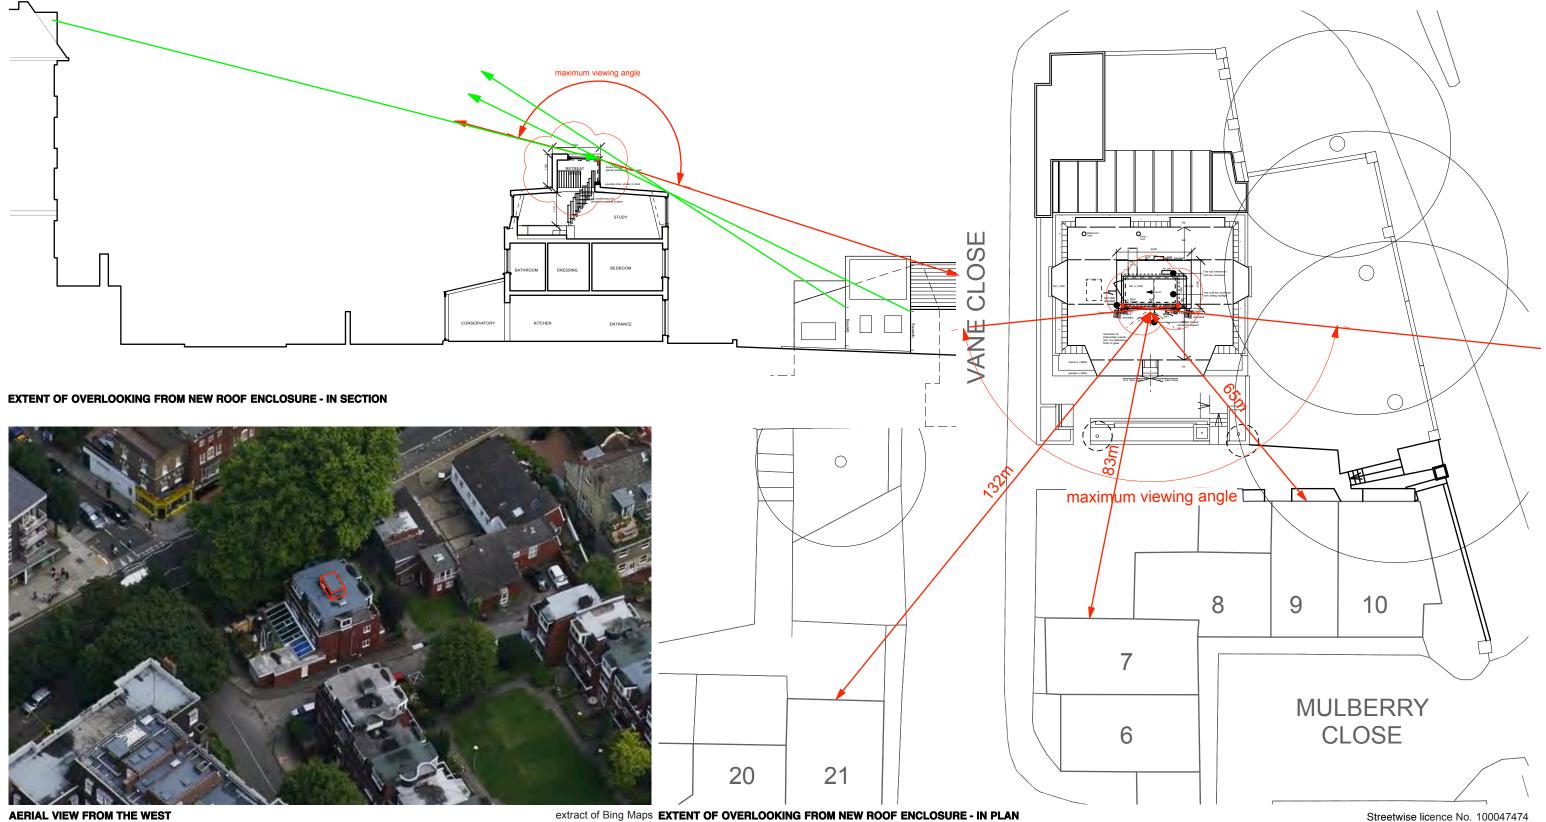

Sight line from estimated head position within the roof enclosure

.

Sight line from openings in surrounding buildings towards the roof enclosure

Streetwise licence No. 100047474

|        |          |                                   |   | 0 1m | 2m   | M<br>4m |
|--------|----------|-----------------------------------|---|------|------|---------|
| С      | 22/07/14 | Revised box rooflight             |   |      | -    | -       |
| в      | 30/01/14 | Overlooking diagram extended.     |   |      | -    | -       |
| A      | 23/01/14 | Height of roof enclosure reduced. |   |      | -    | -       |
| Rev    | Date     | Description                       |   |      | Drwn | Chkd    |
| LESIGN |          | Status                            | F | PLAN | NING |         |
| Job N  | ame      |                                   |   |      |      |         |

## NO.2 VANE CLOSE, HAMPSTEAD, NW3 5UN

| Drawing     | litle |      |
|-------------|-------|------|
| <b>OVED</b> |       | DIAC |

| ММ                              | IM      | OCT '13 | 1:200<br>@A3   | 1002    | P/03           | С   |  |  |  |  |  |
|---------------------------------|---------|---------|----------------|---------|----------------|-----|--|--|--|--|--|
| Drawn                           | Checked | Date    | Scale<br>1:200 | Job Ref | Drawing Number | Rev |  |  |  |  |  |
| OVERLOOKING DIAGRAMS - PROPOSED |         |         |                |         |                |     |  |  |  |  |  |
|                                 |         |         |                |         |                |     |  |  |  |  |  |