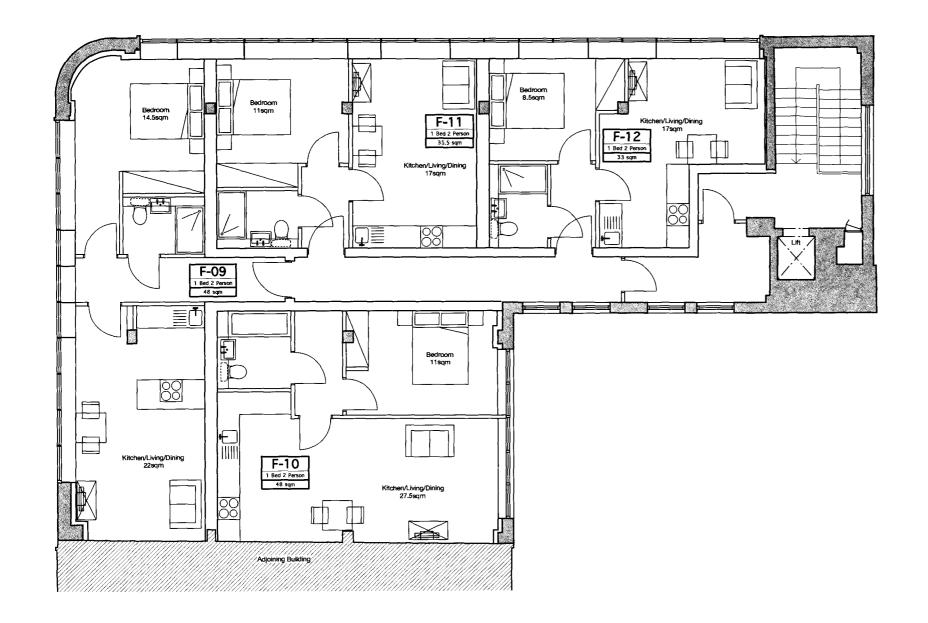

Seymac 80 Ltd Suite 20, 41-43 Belsize Avenue, London, NW3 4BN

Project

Kilburn High Road Merlin House 122-126 Kilburn High Road London, NW6 4HY

Drawing Title

Proposed Third Floor

| Date<br>Mar 2014 | Checked by RT |           |
|------------------|---------------|-----------|
| Job No.          | Drawn By      | Scale     |
| <b>1416</b>      | JF            | 1:100 @ A |