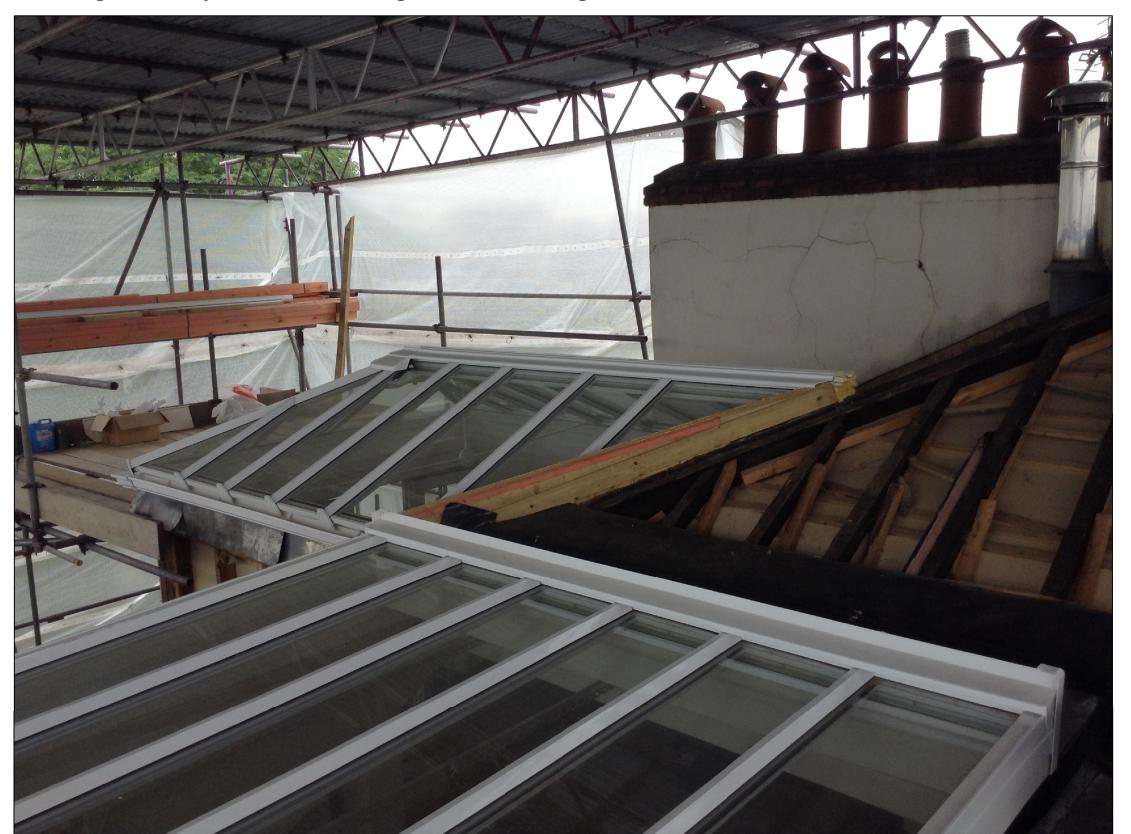

Existing Chimney Stack - Showing severe cracking in render

Real By Real B

N<sup>-</sup>

date of first issue status

EXISTING

DAF

size A3

drawn by checked by