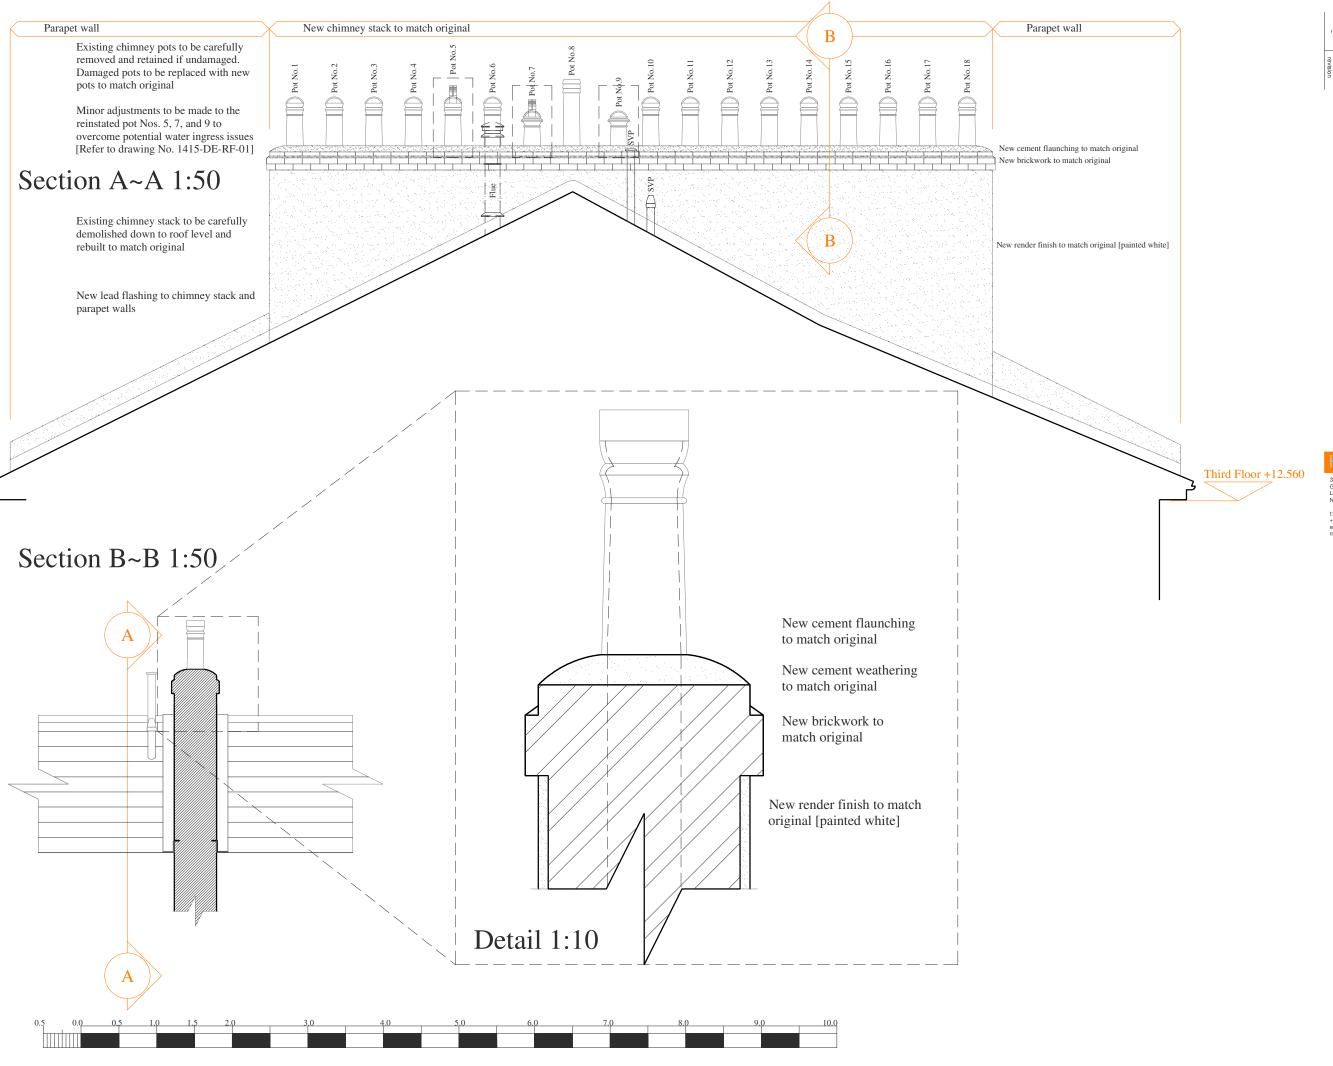

1: 50

date of first issue status
PROPOSED

DAF

scale size
A3

drawn by checked by
DAF

project

42 BELSIZE SQUARE

drawing

General Arrangement:
Sections:
Chimney Stack as Proposed