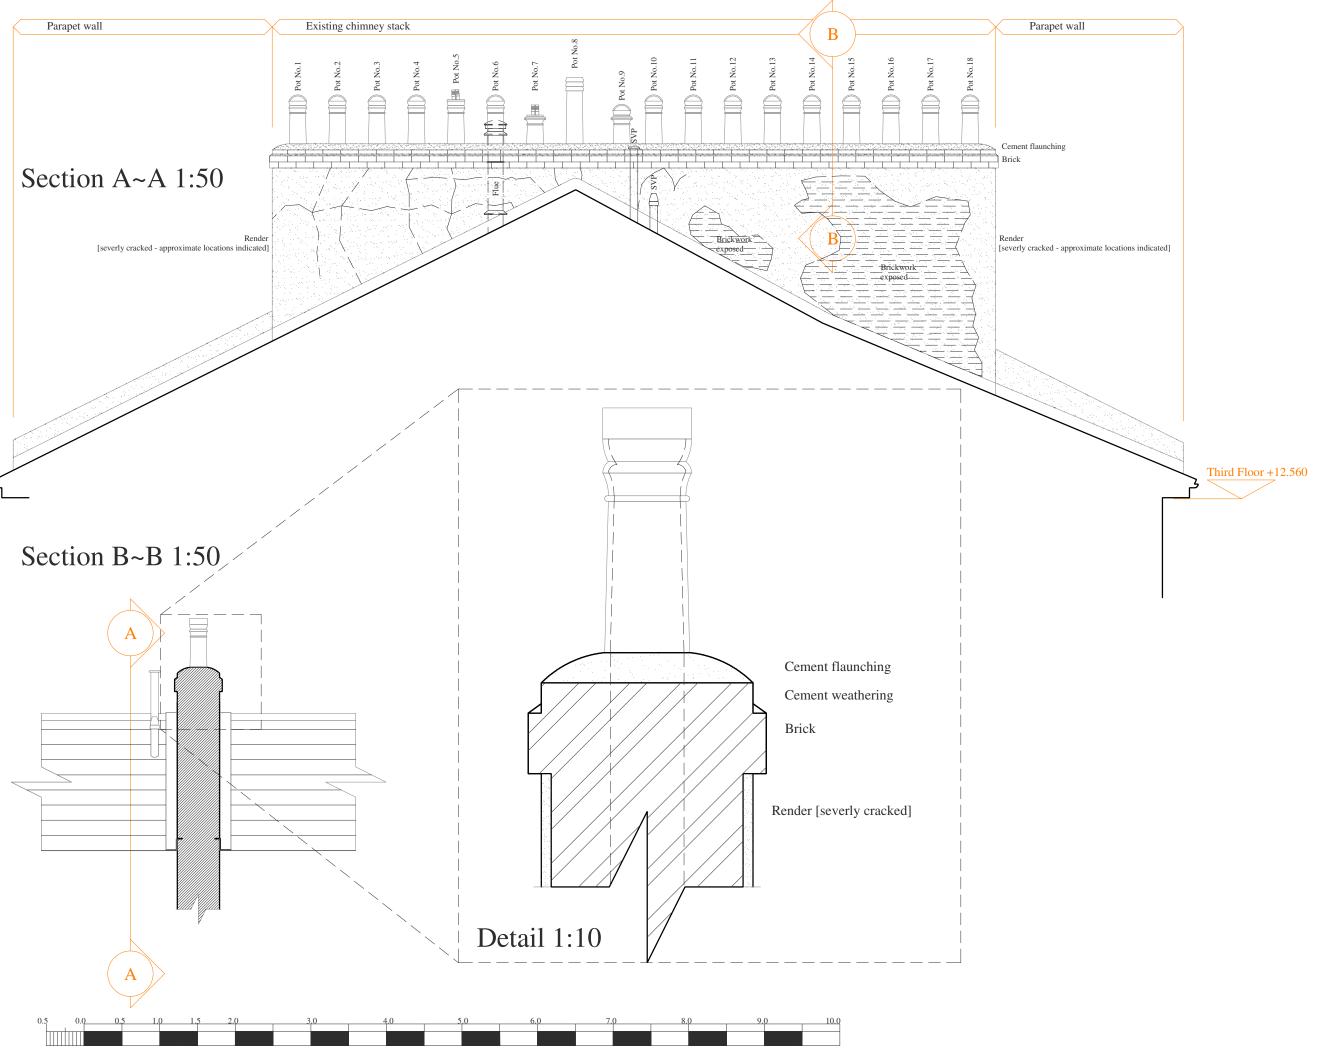

The scale size A3

drawn by checked by DAF

project 42 BELSIZE SQUARE

drawing General Arrangement: Sections: Chimney Stack as Existing

drawing number revision

1407-GA-SE-01 -