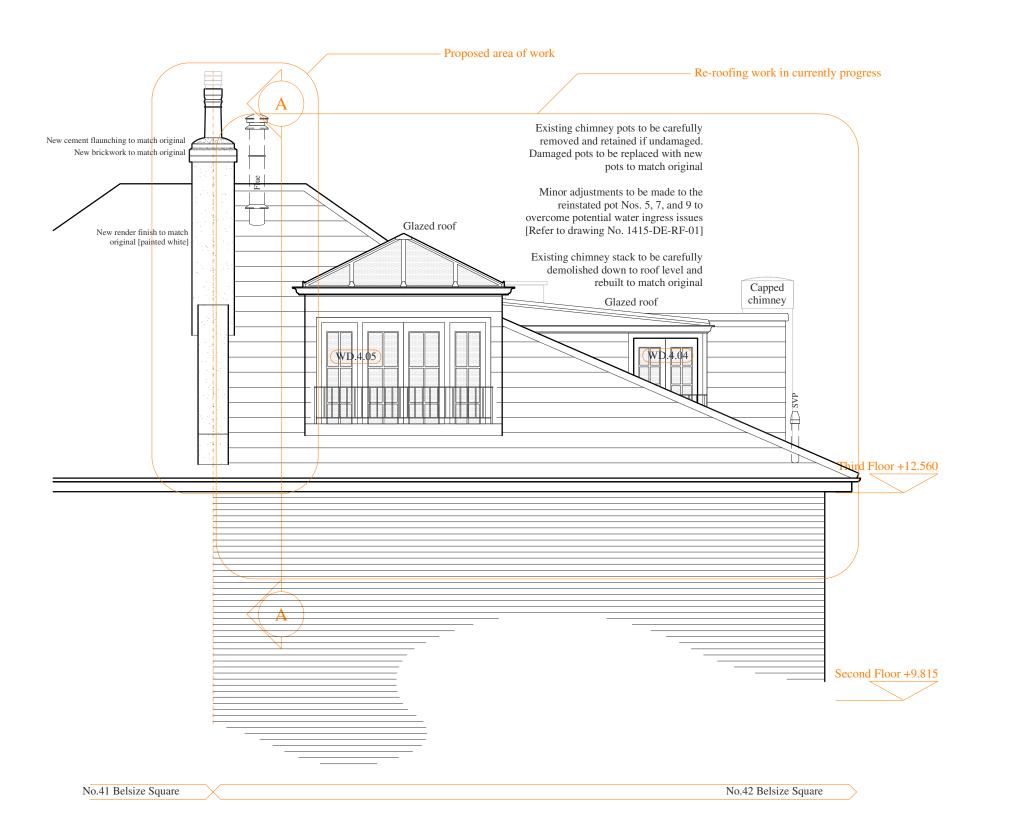

1: 50
date of first issue status
PROPOSED

DAF
scale size
A3

drawn by checked by
DAF

project

42 BELSIZE SQUARE

drawing

General Arrangement:
Elevations:
Part Rear Elevation as Proposed