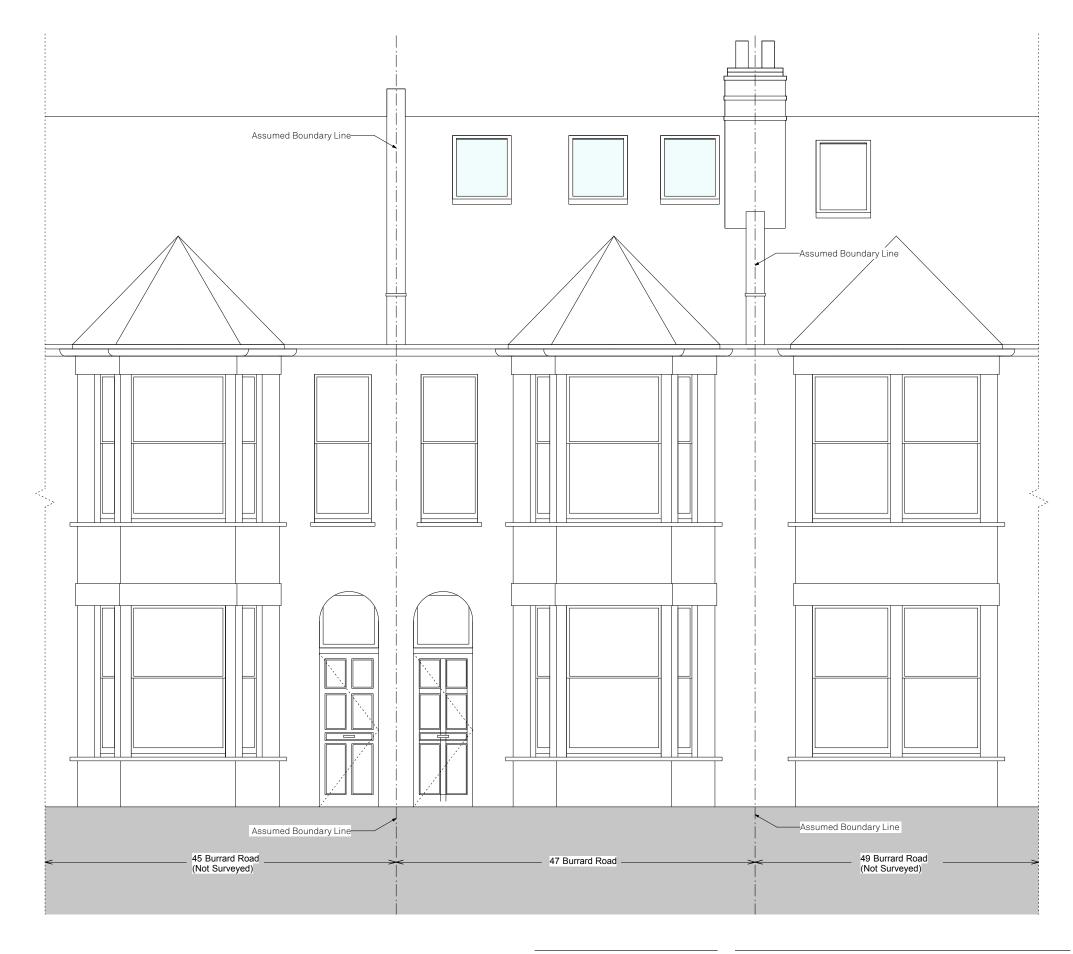

## 644.316

Date

30/07/14

paul archer design

20 3668 2668

| Proposed Front Elevat       | ion             | Issue      | Notes            |          |         |
|-----------------------------|-----------------|------------|------------------|----------|---------|
| Burrard Road                |                 | А          | Planning         |          |         |
| Drawn By<br>Scale<br>Status | HM<br>1:50 @ A3 |            |                  |          |         |
| Paul Archer Design Ltd      |                 | 103 Farrir | gdon Road London | EC1C 3BS | Tel. 02 |