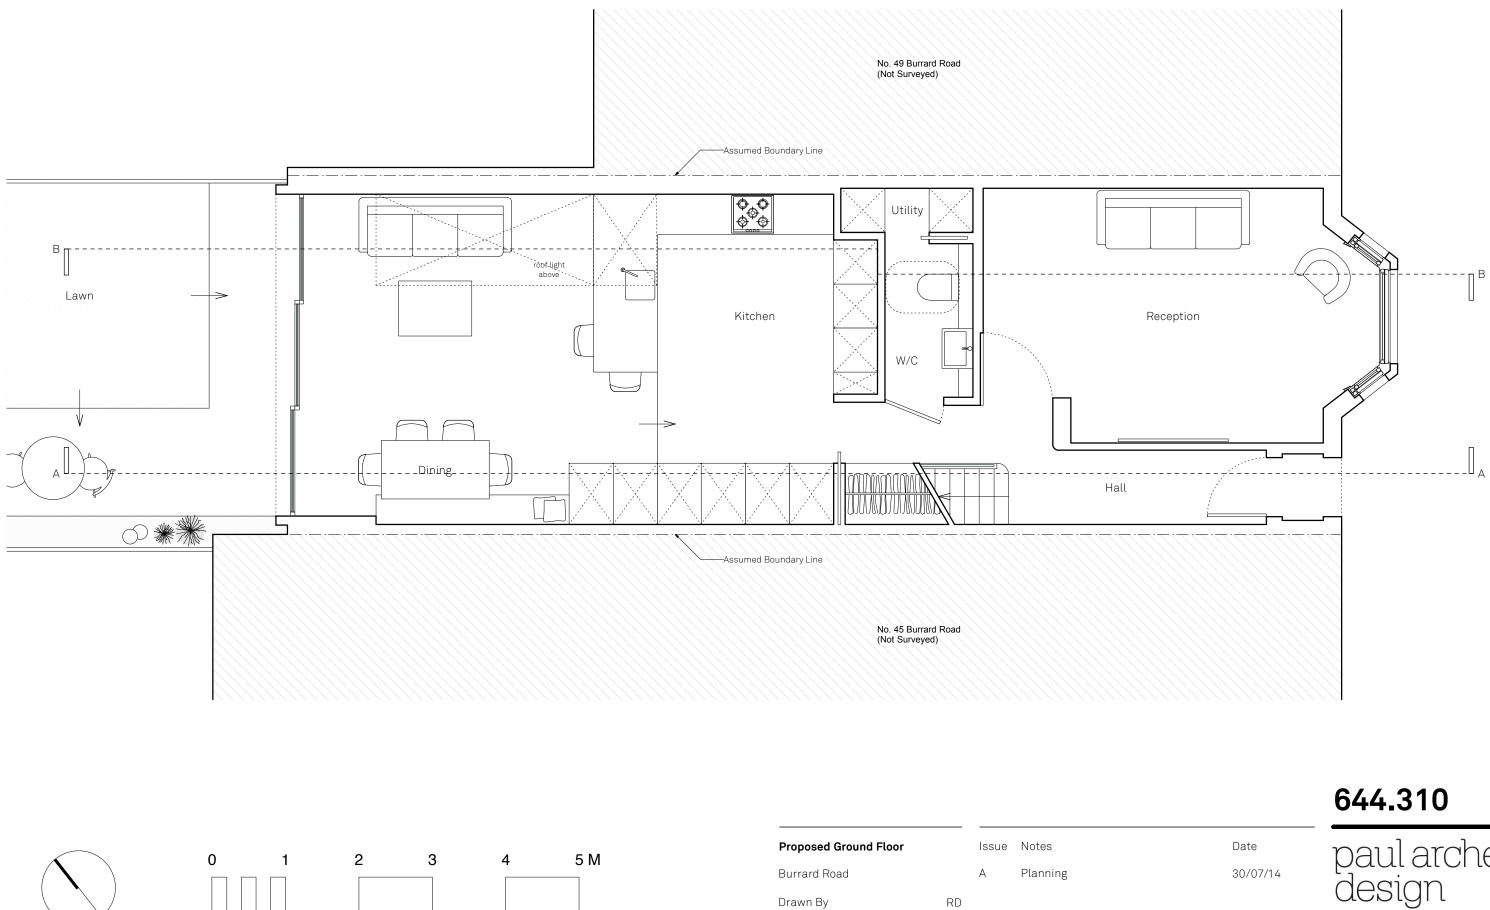

| Paul Archer Design Ltd |  |
|------------------------|--|

1:50 @ A3

Scale

Status

103 Farringdon Road London EC1C 3BS Tel. 020 3668 2668

paul archer design

| Proposed Second Floo        | or              | Issue      | Notes             |          |        |
|-----------------------------|-----------------|------------|-------------------|----------|--------|
| Burrard Road                |                 | А          | Planning          |          |        |
| Drawn By<br>Scale<br>Status | RD<br>1:50 @ A3 |            |                   |          |        |
| Paul Archer Design Ltd      |                 | 103 Farrir | ngdon Road London | EC1C 3BS | Tel. ( |