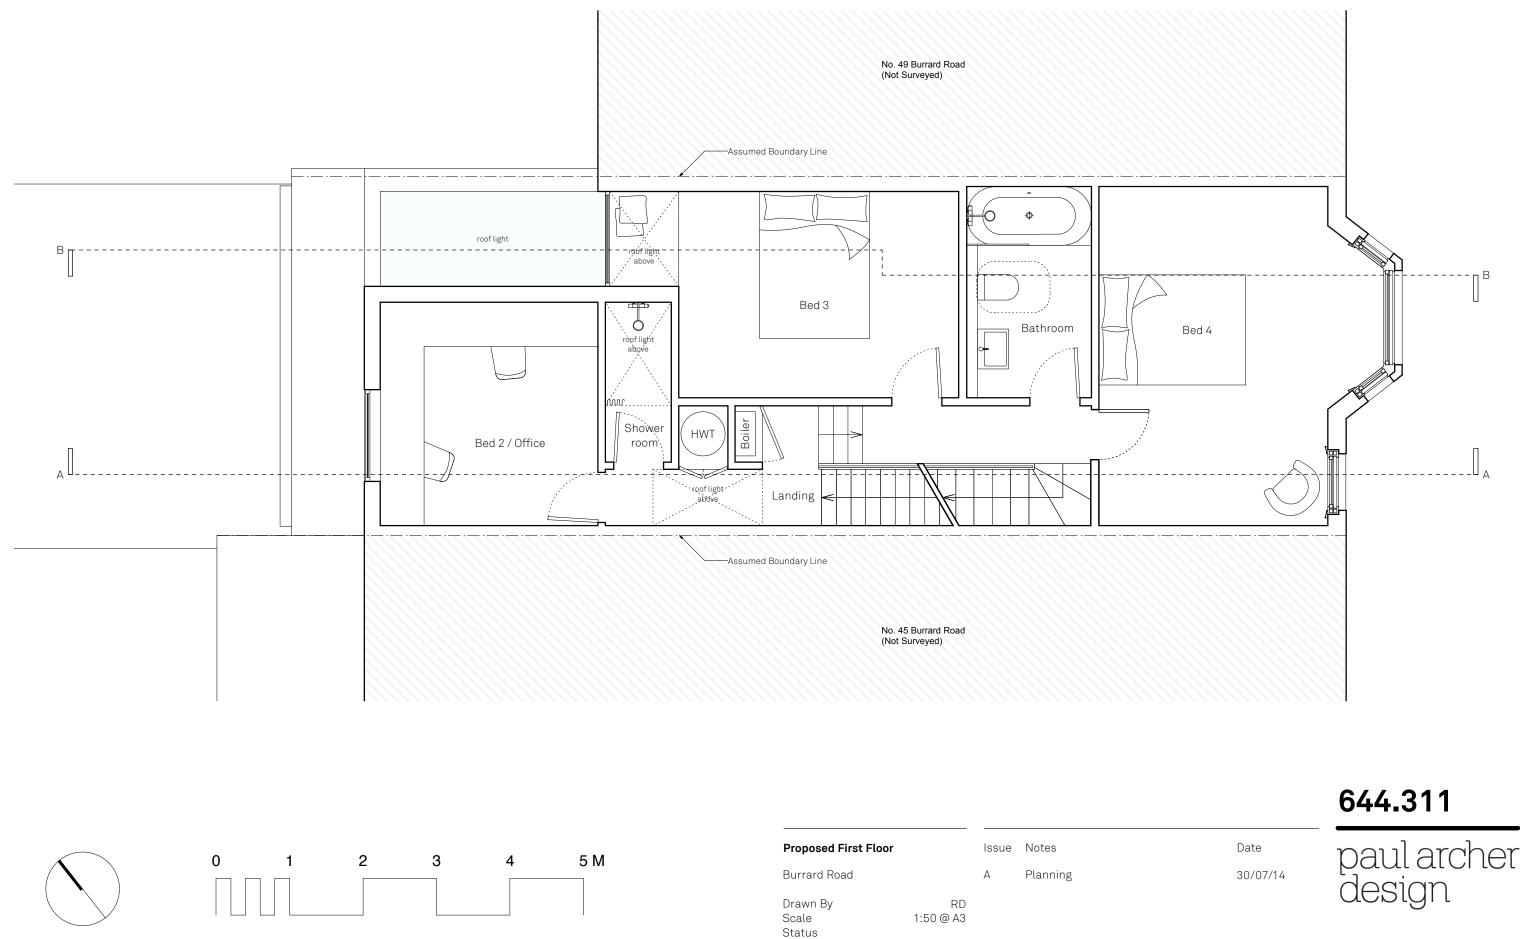

Date 30/07/14 paul archer design

| Paul Archer Design Ltd |  |
|------------------------|--|

Status

0

103 Farringdon Road London EC1C 3BS Tel. 020 3668 2668

644.314 paul archer design

| Proposed South West         | Elevation       | Issue      | Notes              |          |        |
|-----------------------------|-----------------|------------|--------------------|----------|--------|
| Burrard Road                |                 | А          | Planning           |          |        |
| Drawn By<br>Scale<br>Status | HM<br>1:50 @ A3 |            |                    |          |        |
| Paul Archer Design Ltd      |                 | 103 Farrir | ngdon Road I ondon | EC1C 3BS | Tel () |