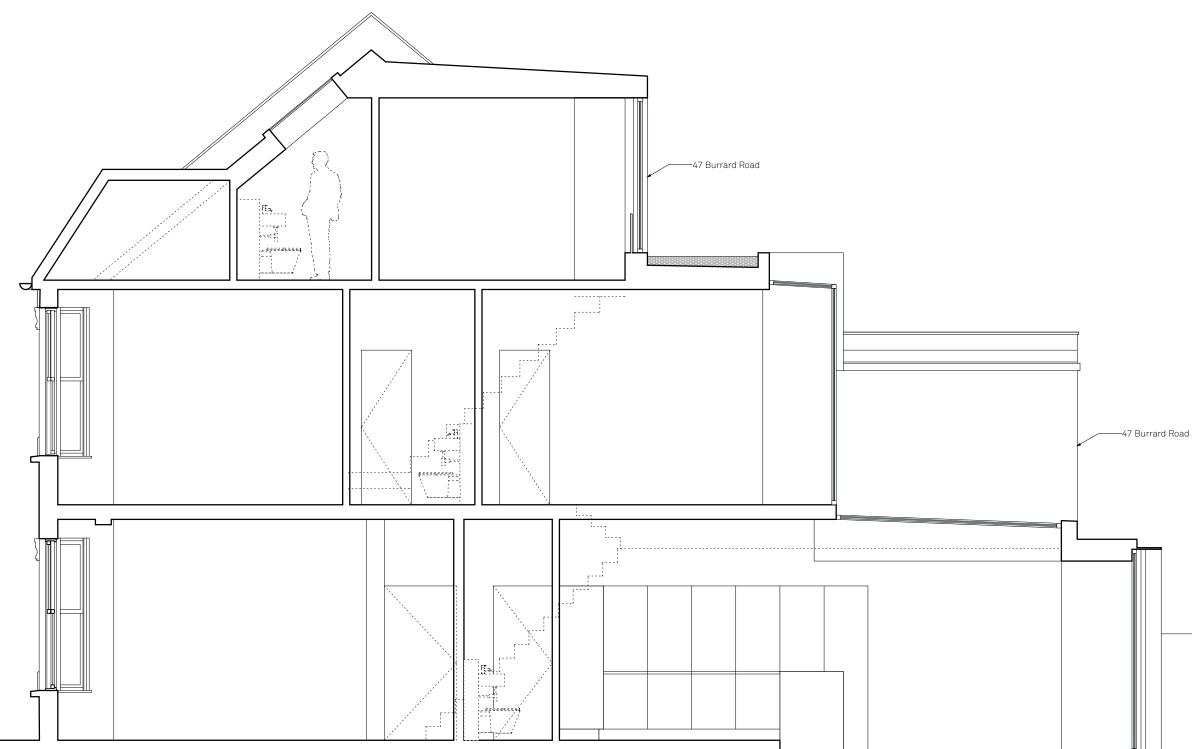

# 644.318

Date 30/07/14 paul archer design

| Proposed section BB         |                 | Issue      | Notes             |          |        |
|-----------------------------|-----------------|------------|-------------------|----------|--------|
| Burrard Road                |                 | А          | Planning          |          |        |
| Drawn By<br>Scale<br>Status | HM<br>1:50 @ A3 |            |                   |          |        |
| Paul Archer Design Ltd      |                 | 103 Farrir | ngdon Road London | EC1C 3BS | Tel. 0 |