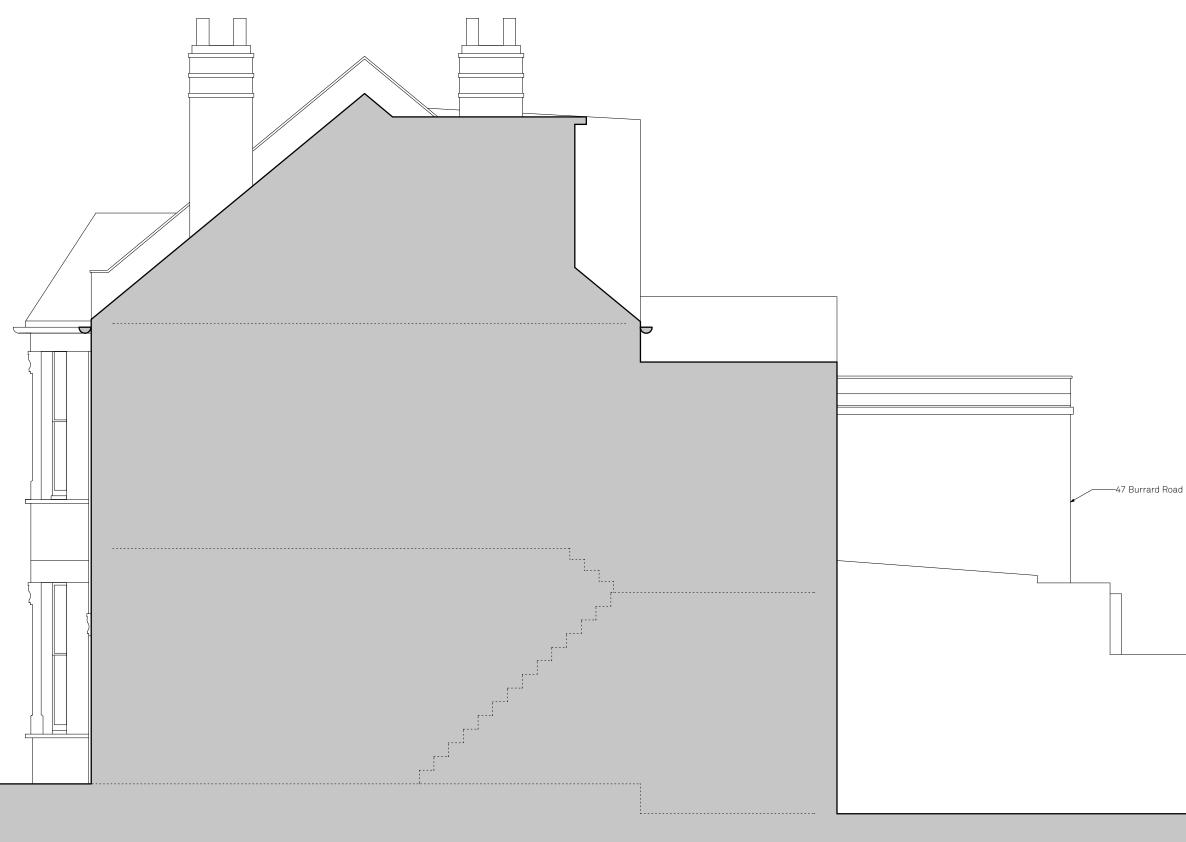

### 644.317 paul archer design

Date

30/07/14

| Proposed section AA         |                 | Issue      | Notes             |          |      |
|-----------------------------|-----------------|------------|-------------------|----------|------|
| Burrard Road                |                 | А          | Planning          |          |      |
| Drawn By<br>Scale<br>Status | HM<br>1:50 @ A3 |            |                   |          |      |
| Paul Archer Design Ltd      |                 | 103 Farrir | ngdon Road London | EC1C 3BS | Tel. |