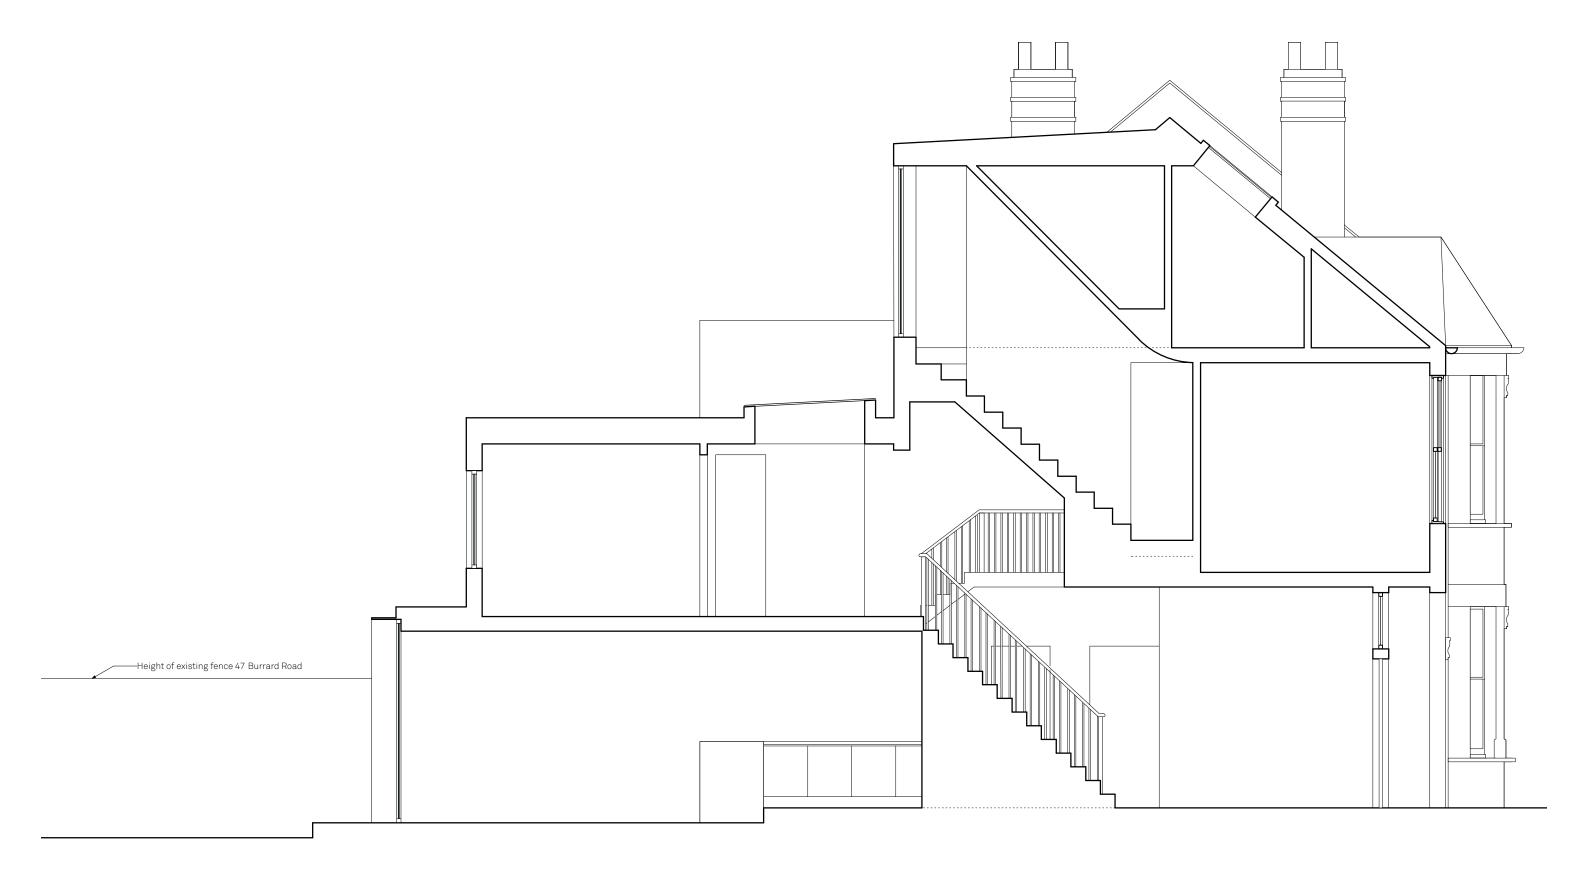

### 644.317 paul archer design

Date

30/07/14

| Proposed section AA         |                 | Issue      | Notes             |          |      |
|-----------------------------|-----------------|------------|-------------------|----------|------|
| Burrard Road                |                 | А          | Planning          |          |      |
| Drawn By<br>Scale<br>Status | HM<br>1:50 @ A3 |            |                   |          |      |
| Paul Archer Design Ltd      |                 | 103 Farrir | ngdon Road London | EC1C 3BS | Tel. |

Height of existing fence 47 Burrard Road

644.319

Date

30/07/14

paul archer design

020 3668 2668

**47 Burrard Road** Axonometric View Issue A Planning