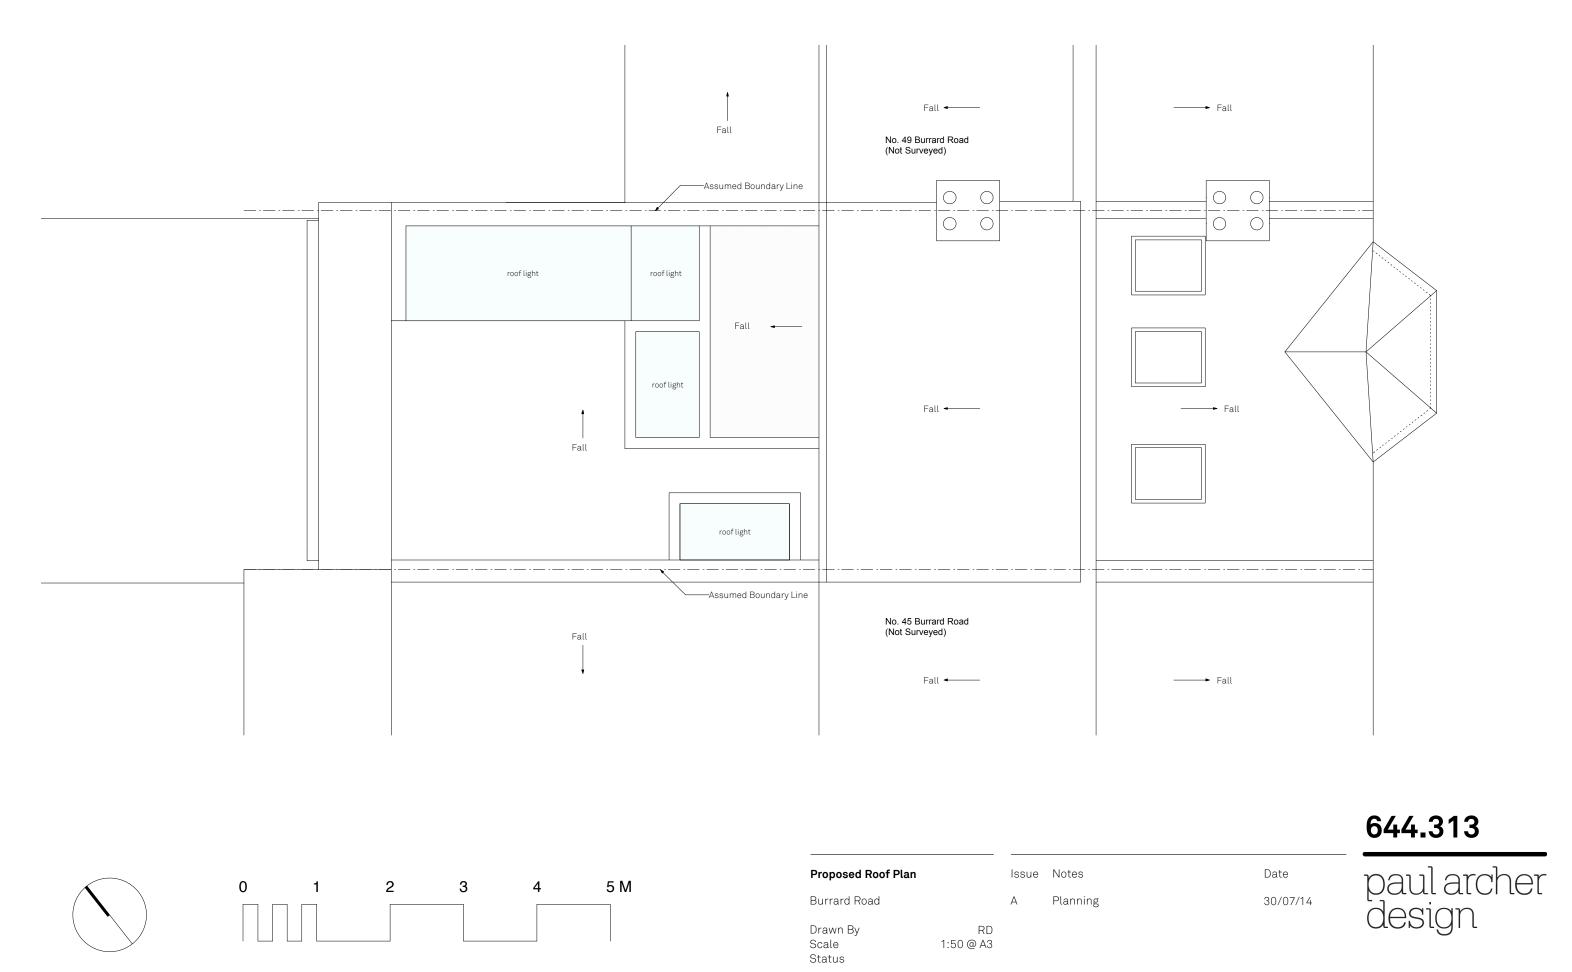

| Paul Archer Design Ltd |  |
|------------------------|--|

1:50 @ A3

Scale

Status

103 Farringdon Road London EC1C 3BS Tel. 020 3668 2668

paul archer design







| Proposed Second Floo        | or              | Issue      | Notes             |          |        |
|-----------------------------|-----------------|------------|-------------------|----------|--------|
| Burrard Road                |                 | А          | Planning          |          |        |
| Drawn By<br>Scale<br>Status | RD<br>1:50 @ A3 |            |                   |          |        |
| Paul Archer Design Ltd      |                 | 103 Farrir | ngdon Road London | EC1C 3BS | Tel. ( |



Date 30/07/14 paul archer design



| Paul Archer Design Ltd |  |
|------------------------|--|



Status

0

103 Farringdon Road London EC1C 3BS Tel. 020 3668 2668

644.314 paul archer design





| Proposed South West         | Elevation       | Issue      | Notes              |          |        |
|-----------------------------|-----------------|------------|--------------------|----------|--------|
| Burrard Road                |                 | А          | Planning           |          |        |
| Drawn By<br>Scale<br>Status | HM<br>1:50 @ A3 |            |                    |          |        |
| Paul Archer Design Ltd      |                 | 103 Farrir | ngdon Road I ondon | EC1C 3BS | Tel () |





|                             |                 | -          |                   |          |         |
|------