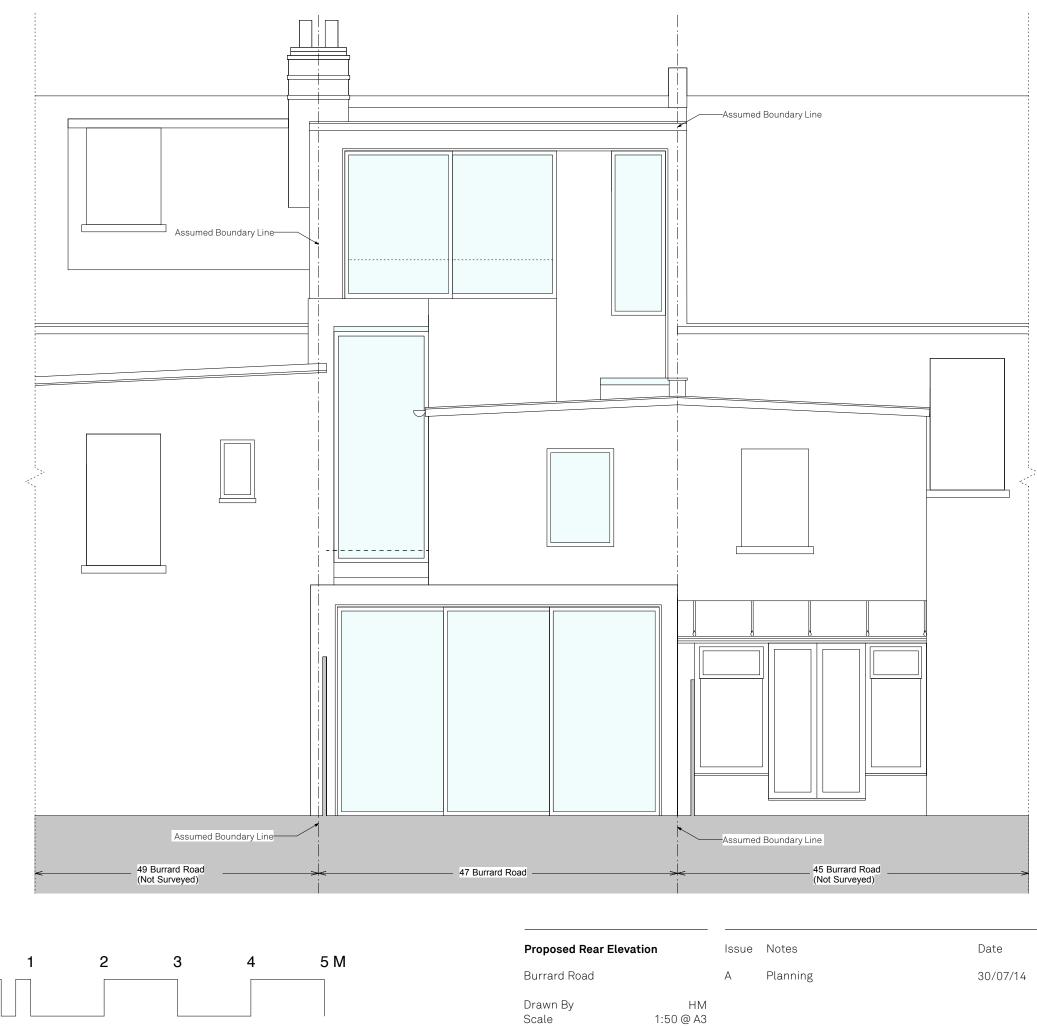

Date 30/07/14 paul archer design

| Paul Archer Design Ltd |  |
|------------------------|--|

Status

0

103 Farringdon Road London EC1C 3BS Tel. 020 3668 2668

644.314 paul archer design

| Proposed South West         | Elevation       | Issue      | Notes              |          |        |
|-----------------------------|-----------------|------------|--------------------|----------|--------|
| Burrard Road                |                 | А          | Planning           |          |        |
| Drawn By<br>Scale<br>Status | HM<br>1:50 @ A3 |            |                    |          |        |
| Paul Archer Design Ltd      |                 | 103 Farrir | ngdon Road I ondon | EC1C 3BS | Tel () |