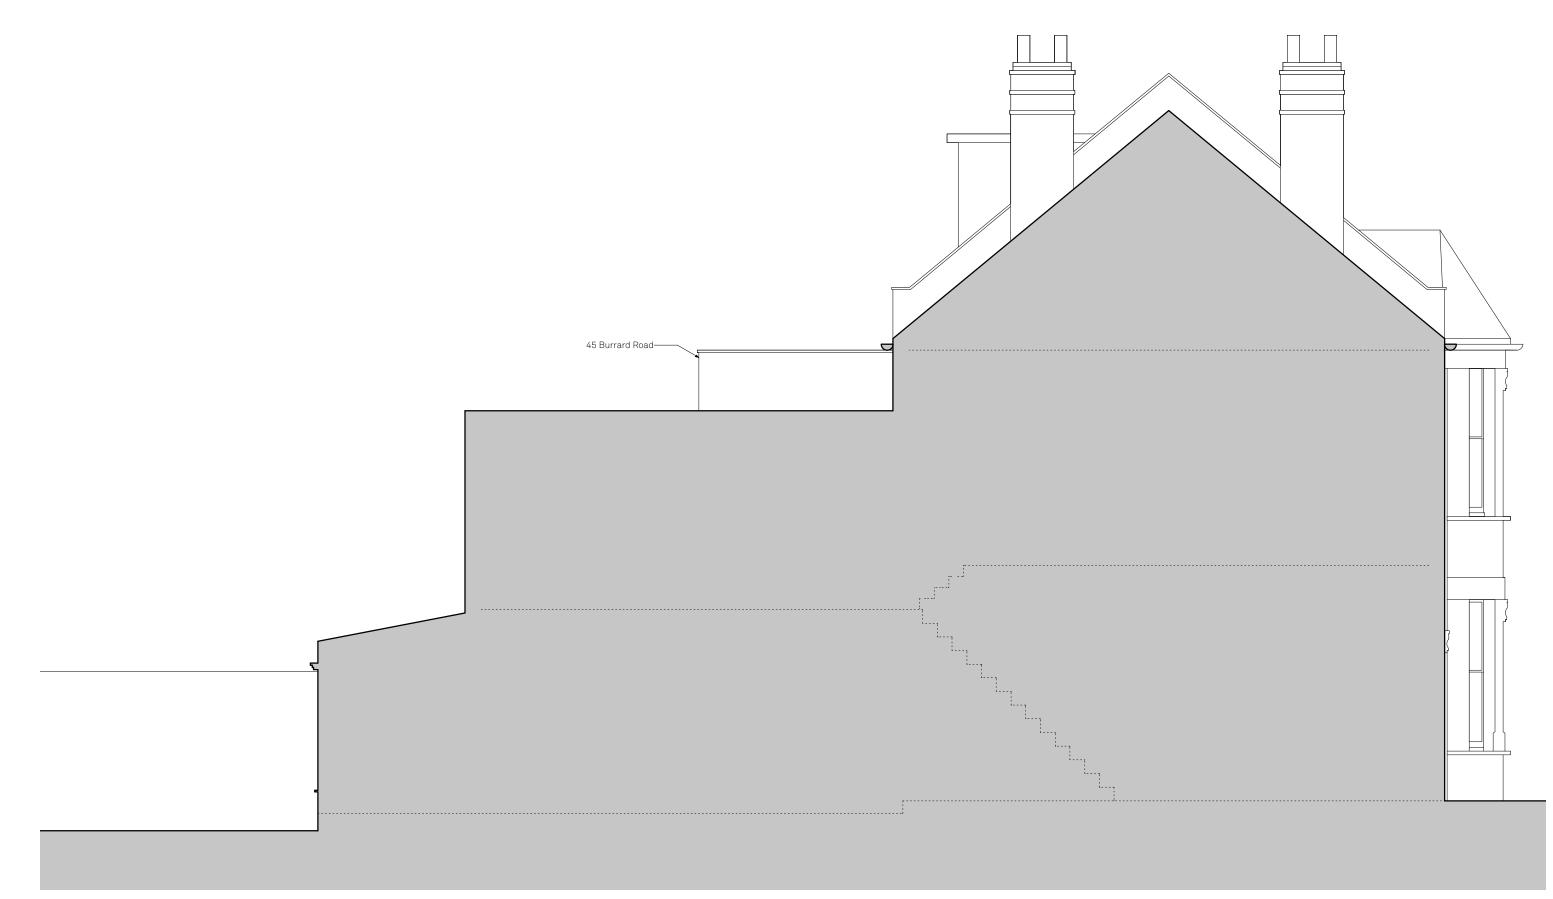

## 644.015A

Date 30/07/14 paul archer design

| Existing North East E       | Elevation       | Issue      | Notes             |          |         |
|-----------------------------|-----------------|------------|-------------------|----------|---------|
| Burrard Road                |                 | А          | Planning          |          |         |
| Drawn By<br>Scale<br>Status | HM<br>1:50 @ A3 |            |                   |          |         |
| Paul Archer Design Ltd      |                 | 103 Farrir | ngdon Road London | EC1C 3BS | Tel. 02 |