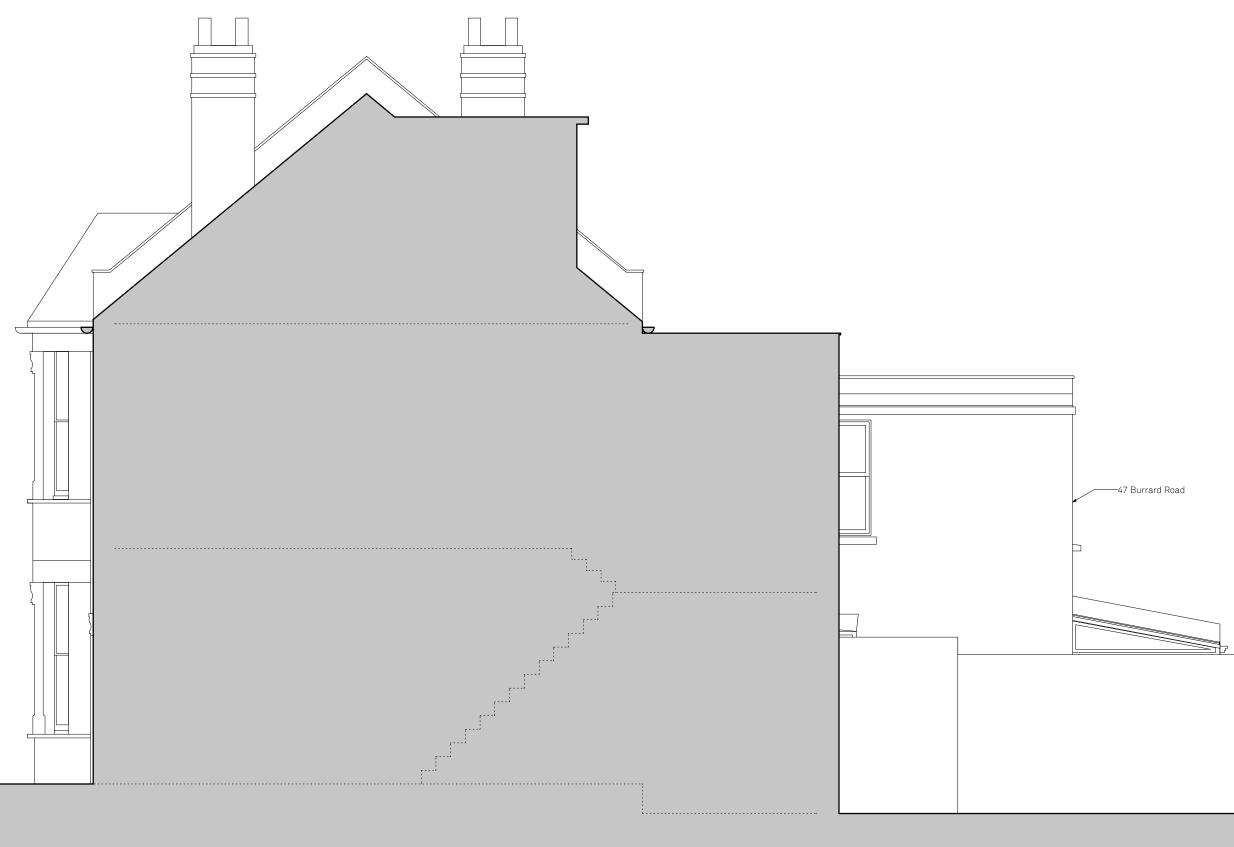

## 644.016A

Date

30/07/14

paul archer design

20 3668 2668

| Existing Front Elevation    | n               | Issue      | Notes            |          |         |
|-----------------------------|-----------------|------------|------------------|----------|---------|
| Burrard Road                |                 | А          | Planning         |          |         |
| Drawn By<br>Scale<br>Status | HM<br>1:50 @ A3 |            |                  |          |         |
| Paul Archer Design Ltd      |                 | 103 Farrin | gdon Road London | EC1C 3BS | Tel. 02 |