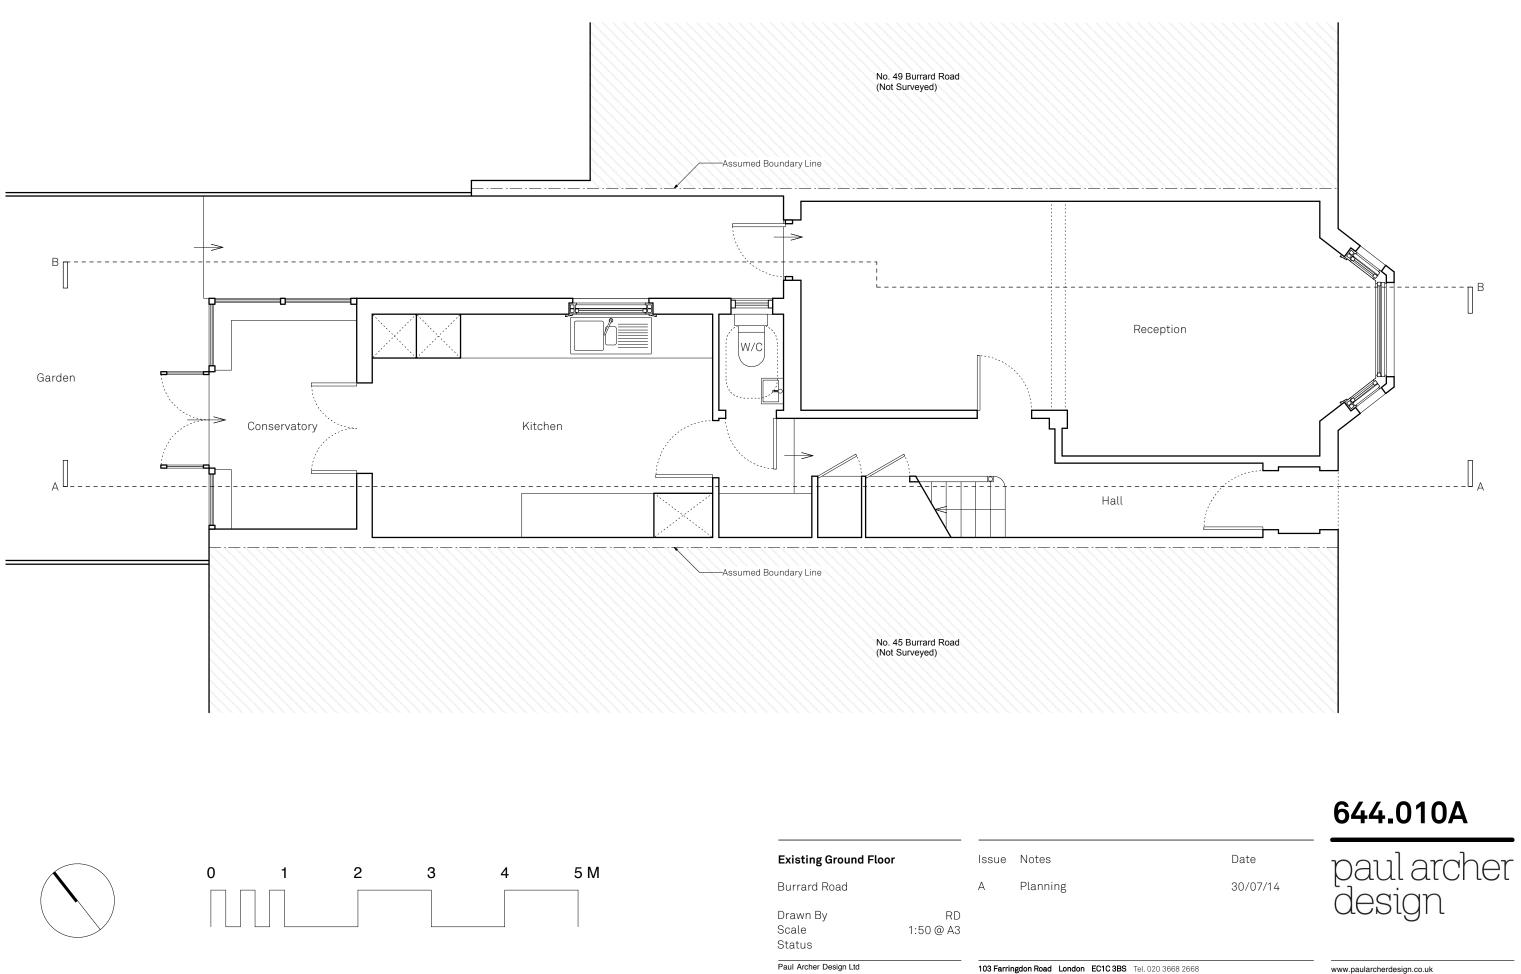

| Paul | Archer | Design | Ltc |
|------|--------|--------|-----|

103 Farringdon Road London EC1C 3BS Tel. 020 3668 2668





| Existing Second Floor       |                 | Issue      | Notes                                         |  |
|-----------------------------|-----------------|------------|-----------------------------------------------|--|
| Burrard Road                |                 | А          | Planning                                      |  |
| Drawn By<br>Scale<br>Status | RD<br>1:50 @ A3 |            |                                               |  |
| Paul Archer Design Ltd      |                 | 103 Farrir | ngdon Road London EC1C 3BS Tel. 020 3668 2668 |  |



Date 30/07/14





| Existing Roof Plan          |                 | Issue      | Notes