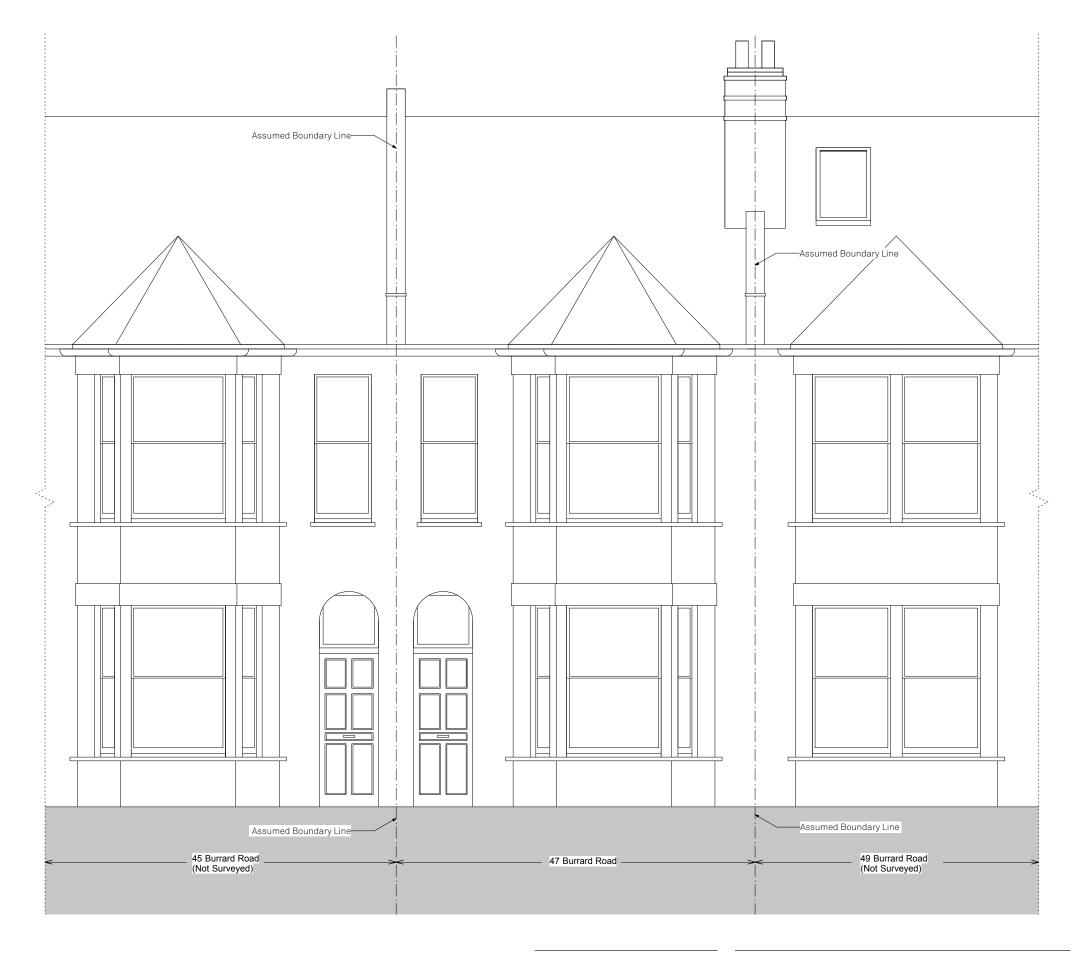

## 644.016A

Date

30/07/14

paul archer design

20 3668 2668

| Existing Front Elevation    | n               | Issue      | Notes            |          |         |
|-----------------------------|-----------------|------------|------------------|----------|---------|
| Burrard Road                |                 | А          | Planning         |          |         |
| Drawn By<br>Scale<br>Status | HM<br>1:50 @ A3 |            |                  |          |         |
| Paul Archer Design Ltd      |                 | 103 Farrin | gdon Road London | EC1C 3BS | Tel. 02 |