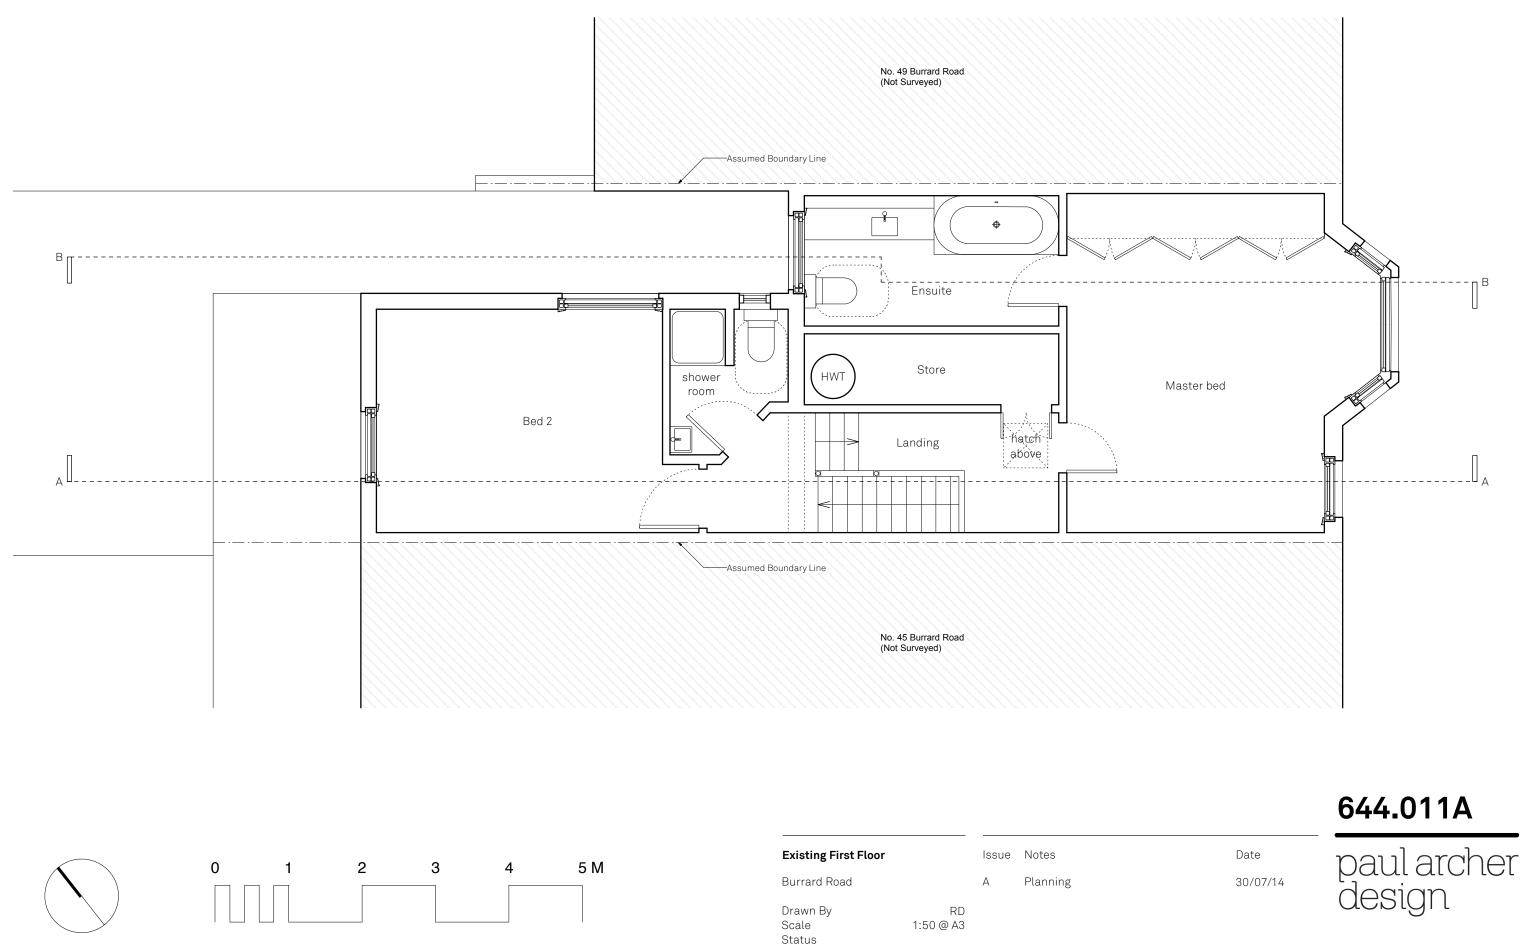

| Paul | Archer | Design | Ltc |
|------|--------|--------|-----|

103 Farringdon Road London EC1C 3BS Tel. 020 3668 2668





| Existing Second Floor       |                 | Issue      | Notes                                         |  |
|-----------------------------|-----------------|------------|-----------------------------------------------|--|
| Burrard Road                |                 | А          | Planning                                      |  |
| Drawn By<br>Scale<br>Status | RD<br>1:50 @ A3 |            |                                               |  |
| Paul Archer Design Ltd      |                 | 103 Farrir | ngdon Road London EC1C 3BS Tel. 020 3668 2668 |  |



Date 30/07/14





| Existing Roof Plan          |                 | Issue      | Notes