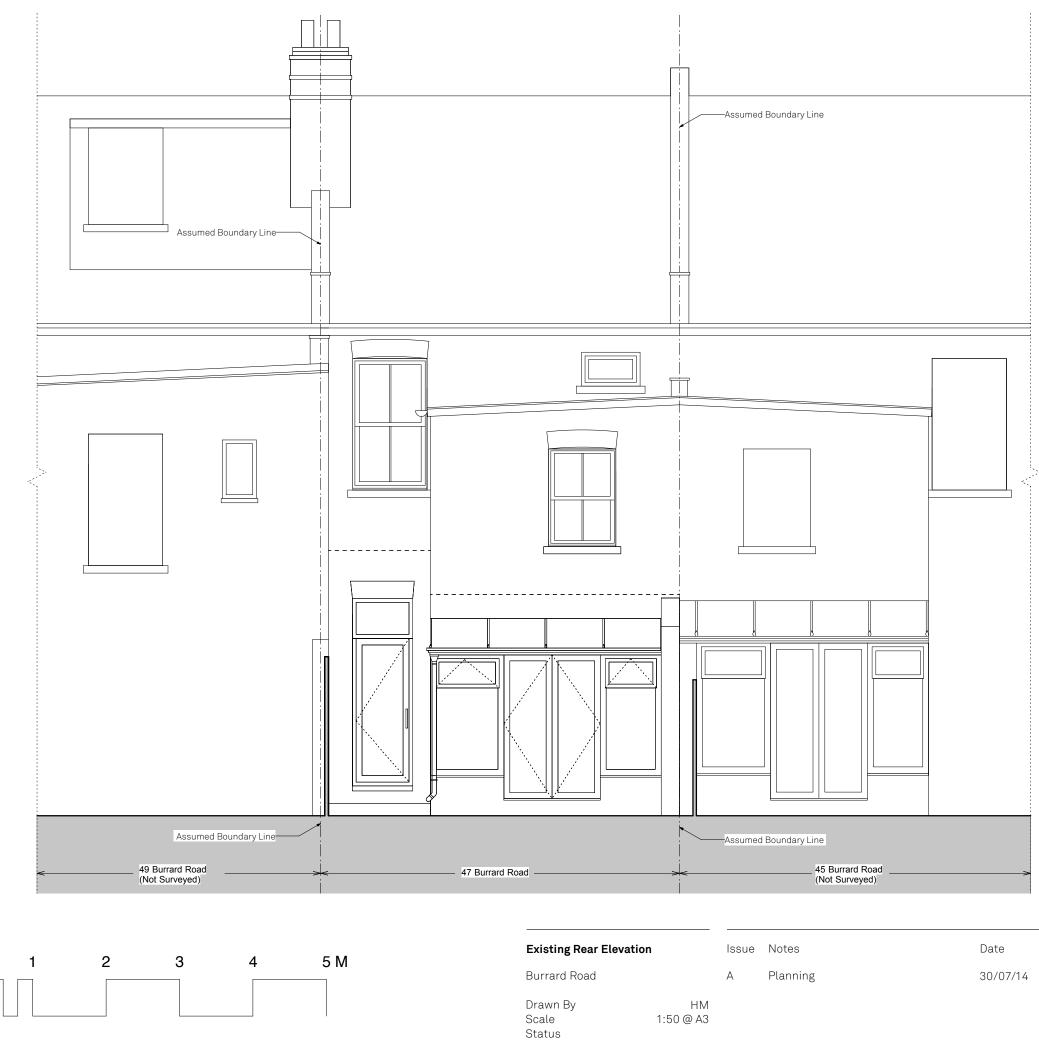

RD<br>1:50 @ A3 |            |                                               |  |
| Paul Archer Design Ltd      |                 | 103 Farrir | ngdon Road London EC1C 3BS Tel. 020 3668 2668 |  |



Date 30/07/14





| Existing Roof Plan          |                 | Issue      | Notes           |              |          |
|-----------------------------|-----------------|------------|-----------------|--------------|----------|
| Burrard Road                |                 | А          | Planning        |              |          |
| Drawn By<br>Scale<br>Status | HM<br>1:50 @ A3 |            |                 |              |          |
| Paul Archer Design Ltd      |                 | 103 Farrir | ngdon Road Lond | Ion EC1C 3BS | Tel. 020 |

Date

30/07/14

644.013A paul archer design



0

103 Farringdon Road London EC1C 3BS Tel. 020 3668 2668







| Existing South We           | st Elevation    | Issue      | Notes             |          |         |
|-----------------------------|-----------------|------------|-------------------|----------|---------|
| Burrard Road                |                 | А          | Planning          |          |         |
| Drawn By<br>Scale<br>Status | HM<br>1:50 @ A3 |            |                   |          |         |
| Paul Archer Design Ltd      |                 | 103 Farrir | ngdon Road London | EC1C 3BS | Tel. 02 |

## 644.015A

Date 30/07/14 paul archer design





| Existing North East E       | Elevation       | Issue      | Notes             |          |         |
|-----------------------------|-----------------|--------