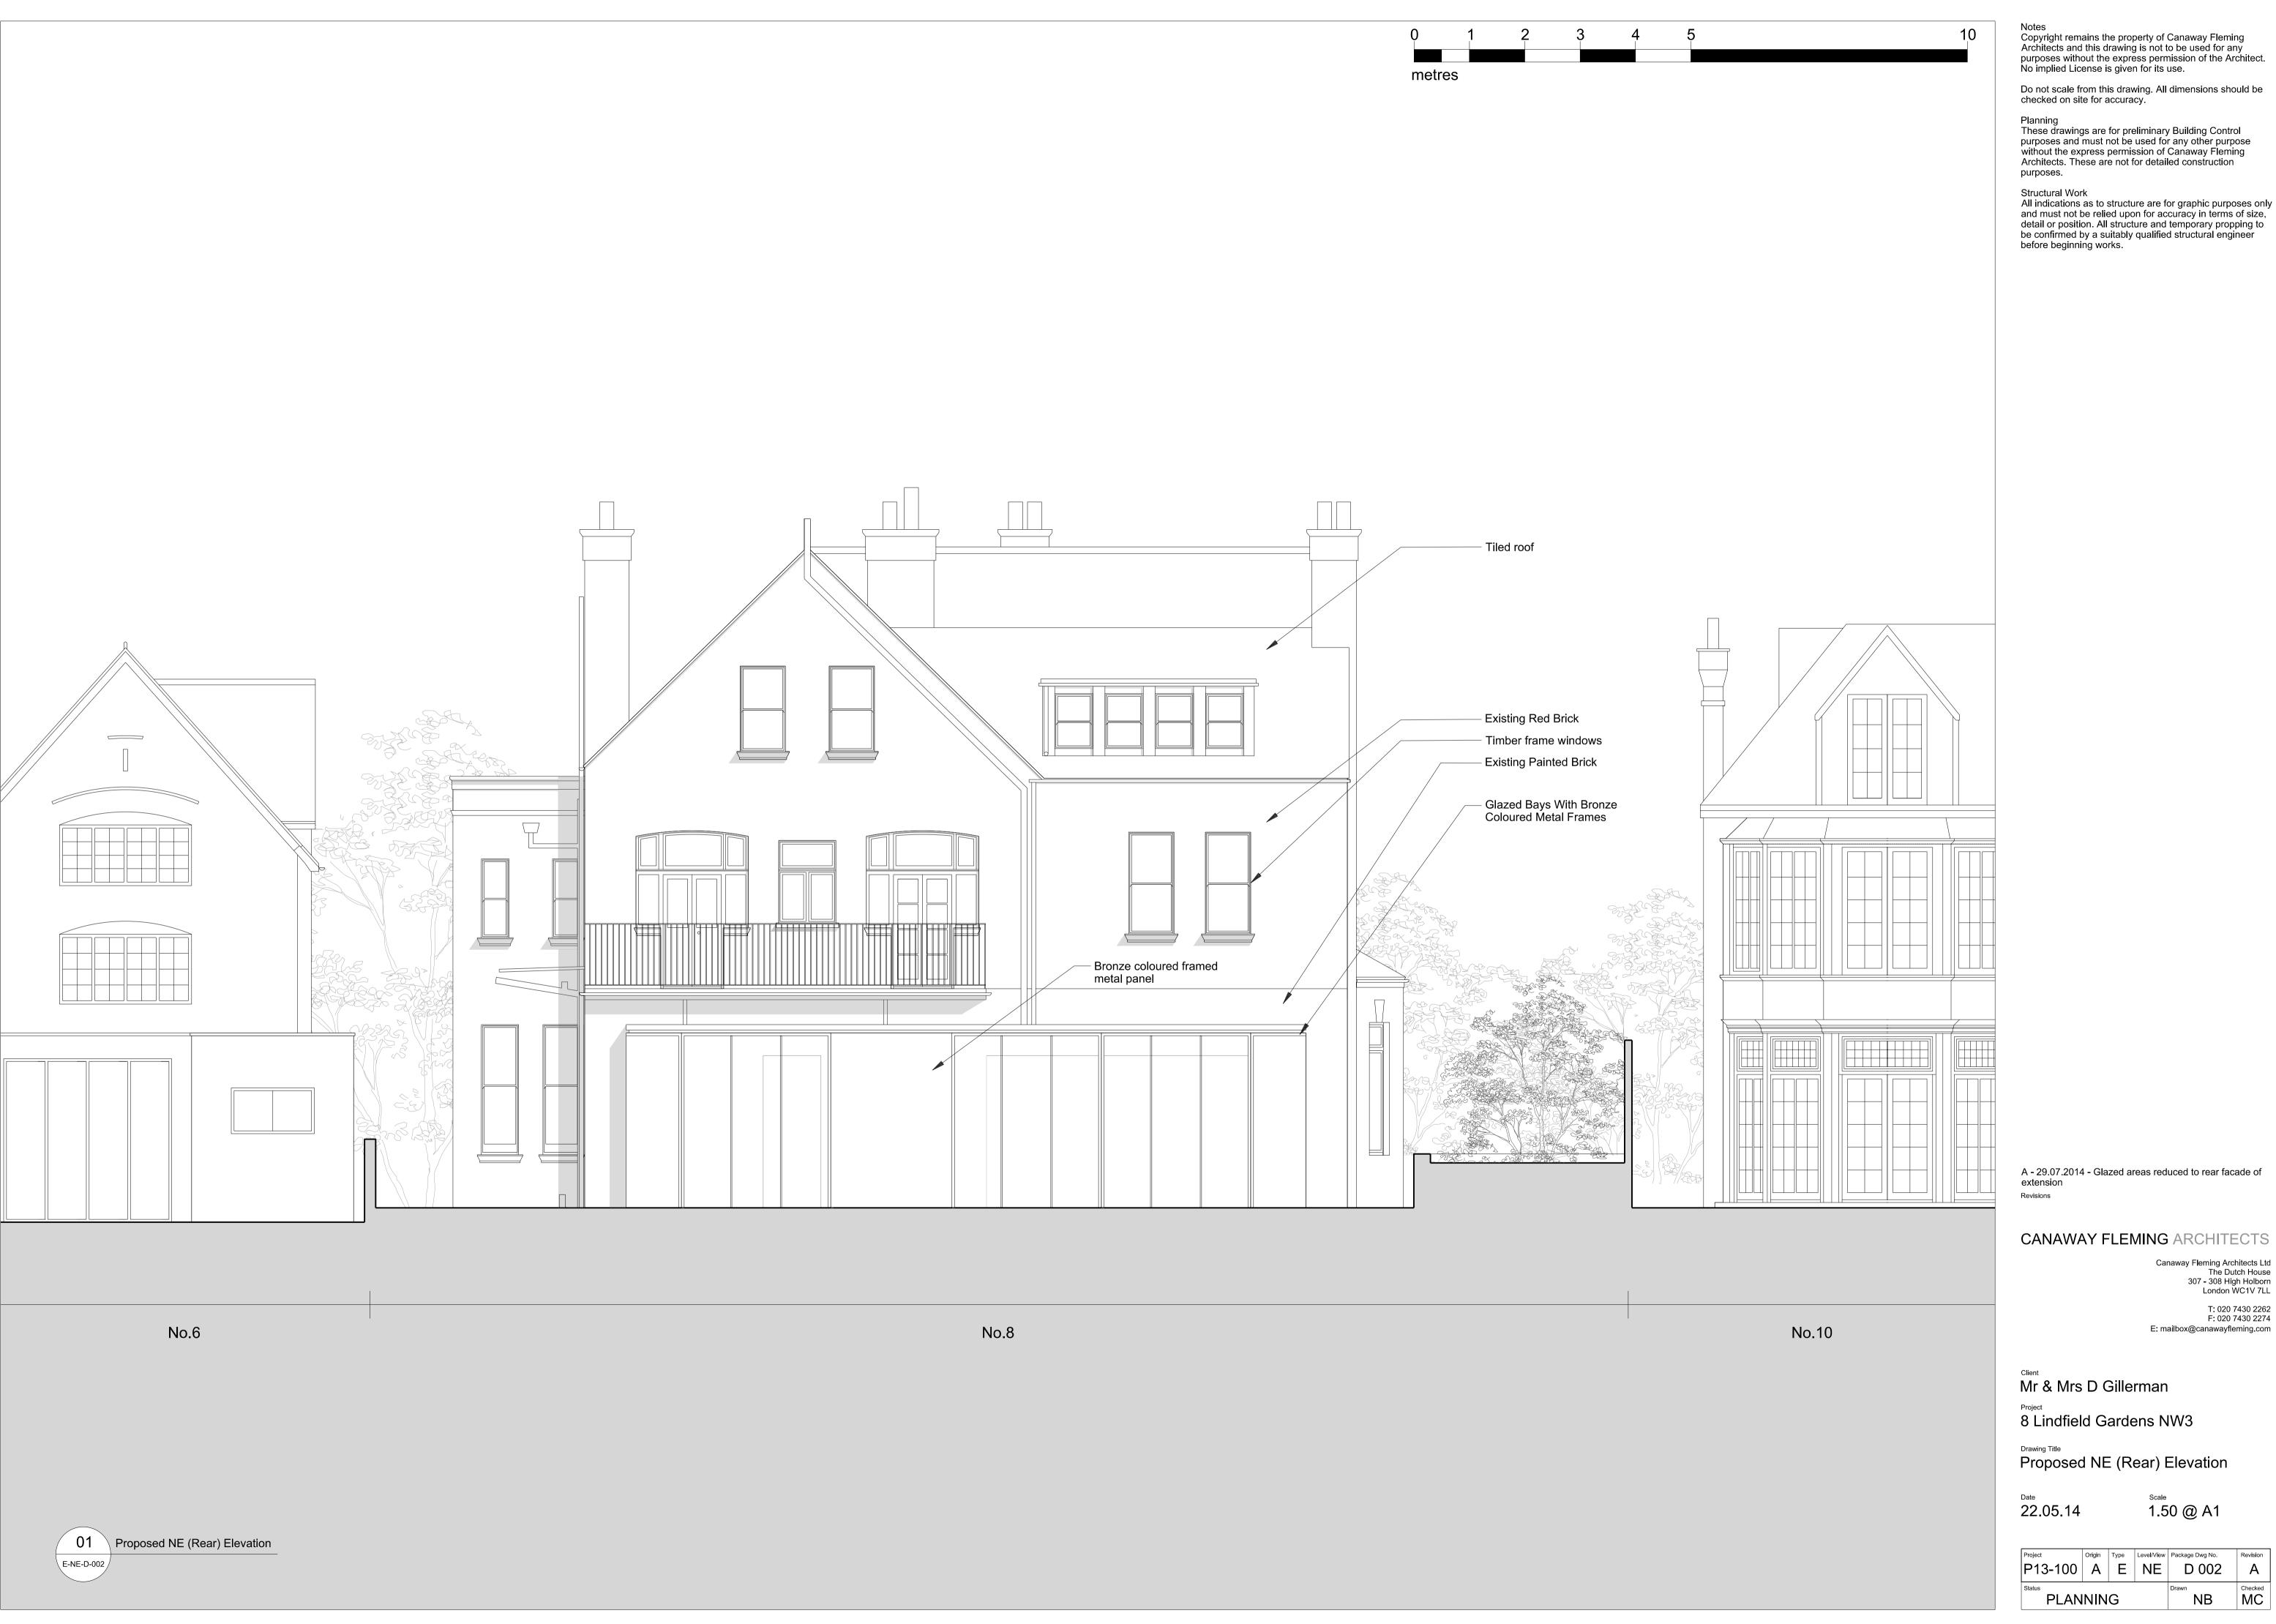

A - 29.07.2014 - Glazed areas reduced to rear facade of

## CANAWAY FLEMING ARCHITECTS

Canaway Fleming Architects Ltd The Dutch House 307 - 308 High Holborn London WC1V 7LL

T: 020 7430 2262 F: 020 7430 2274 E: mailbox@canawayfleming.com

Drawing Title
Proposed NE (Rear) Elevation