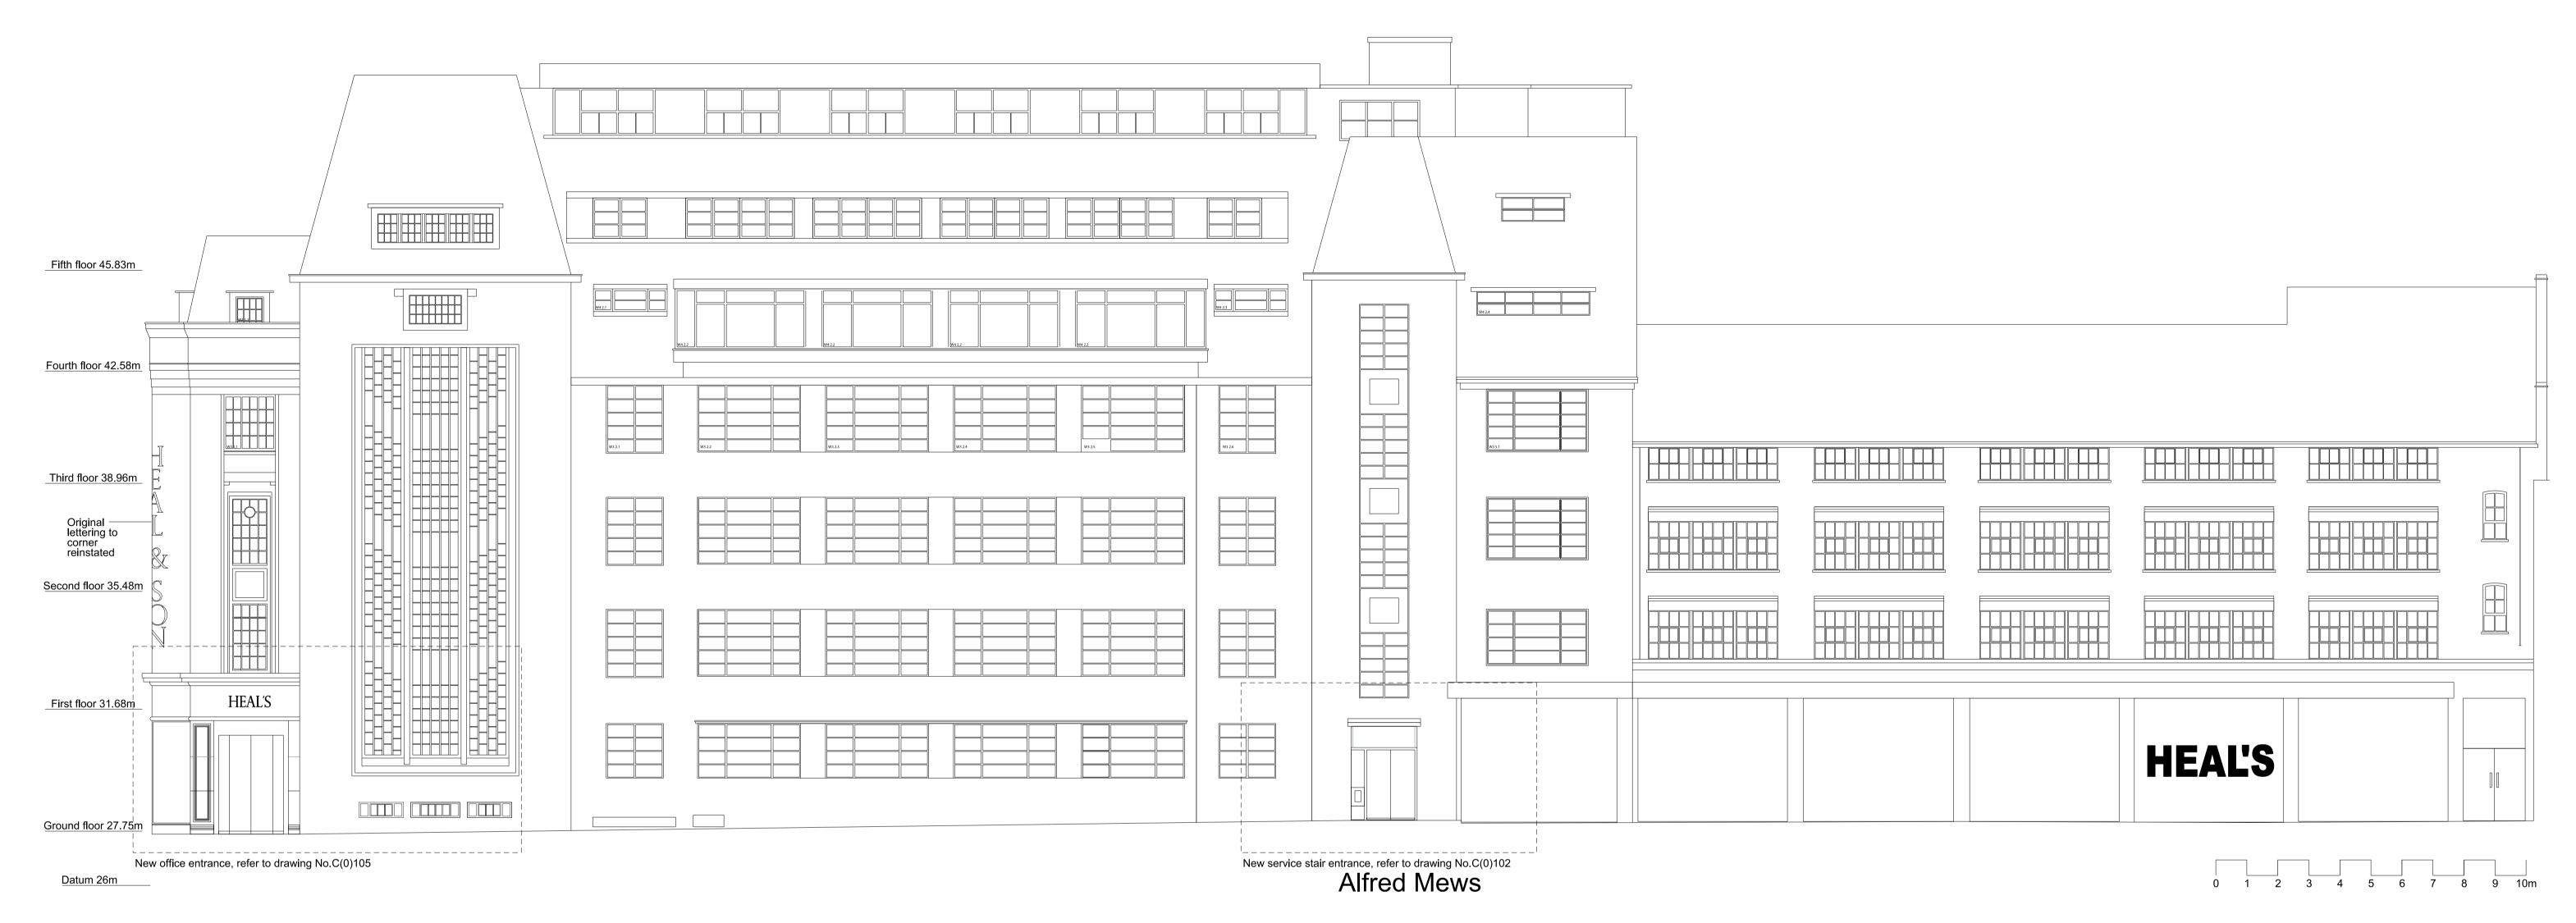

Section A - Alfred Mews Elevation

| REV. DESCRIPTION                              |                         |                        | DATE                              | DRN BY CKD BY                                           |
|-----------------------------------------------|-------------------------|------------------------|-----------------------------------|---------------------------------------------------------|
|                                               |                         |                        | jmarc                             | hitects                                                 |
| PROJECT Heals Refurbish                       | ment Phase 2            |                        |                                   |                                                         |
| Section A - Alfred Mews Elevation as Proposed |                         |                        | Thre-                             | 2nd Floor Threeways House 40-44 Clipstone Street London |
| Threadneedle P                                | roperty Investments Ltd |                        | W1W                               | V 5DW                                                   |
| JOB No.<br>5354                               | DRAWING No.<br>P(0)150  | REVISION<br>/          | T; 0                              | 207 580 5330                                            |
| SCALE                                         | DRAWN BY                | CHECKED BY             | F: 0:                             | 207 436 5348                                            |
| 1:200 @ A3<br>STATUS<br>PLANNING              | АМ                      | MB<br>DATE<br>29/04/14 |                                   | )jmarchitects.net                                       |
|                                               |                         |                        | \ \ \ \ \ \ \ \ \ \ \ \ \ \ \ \ \ | imarchitects.net                                        |