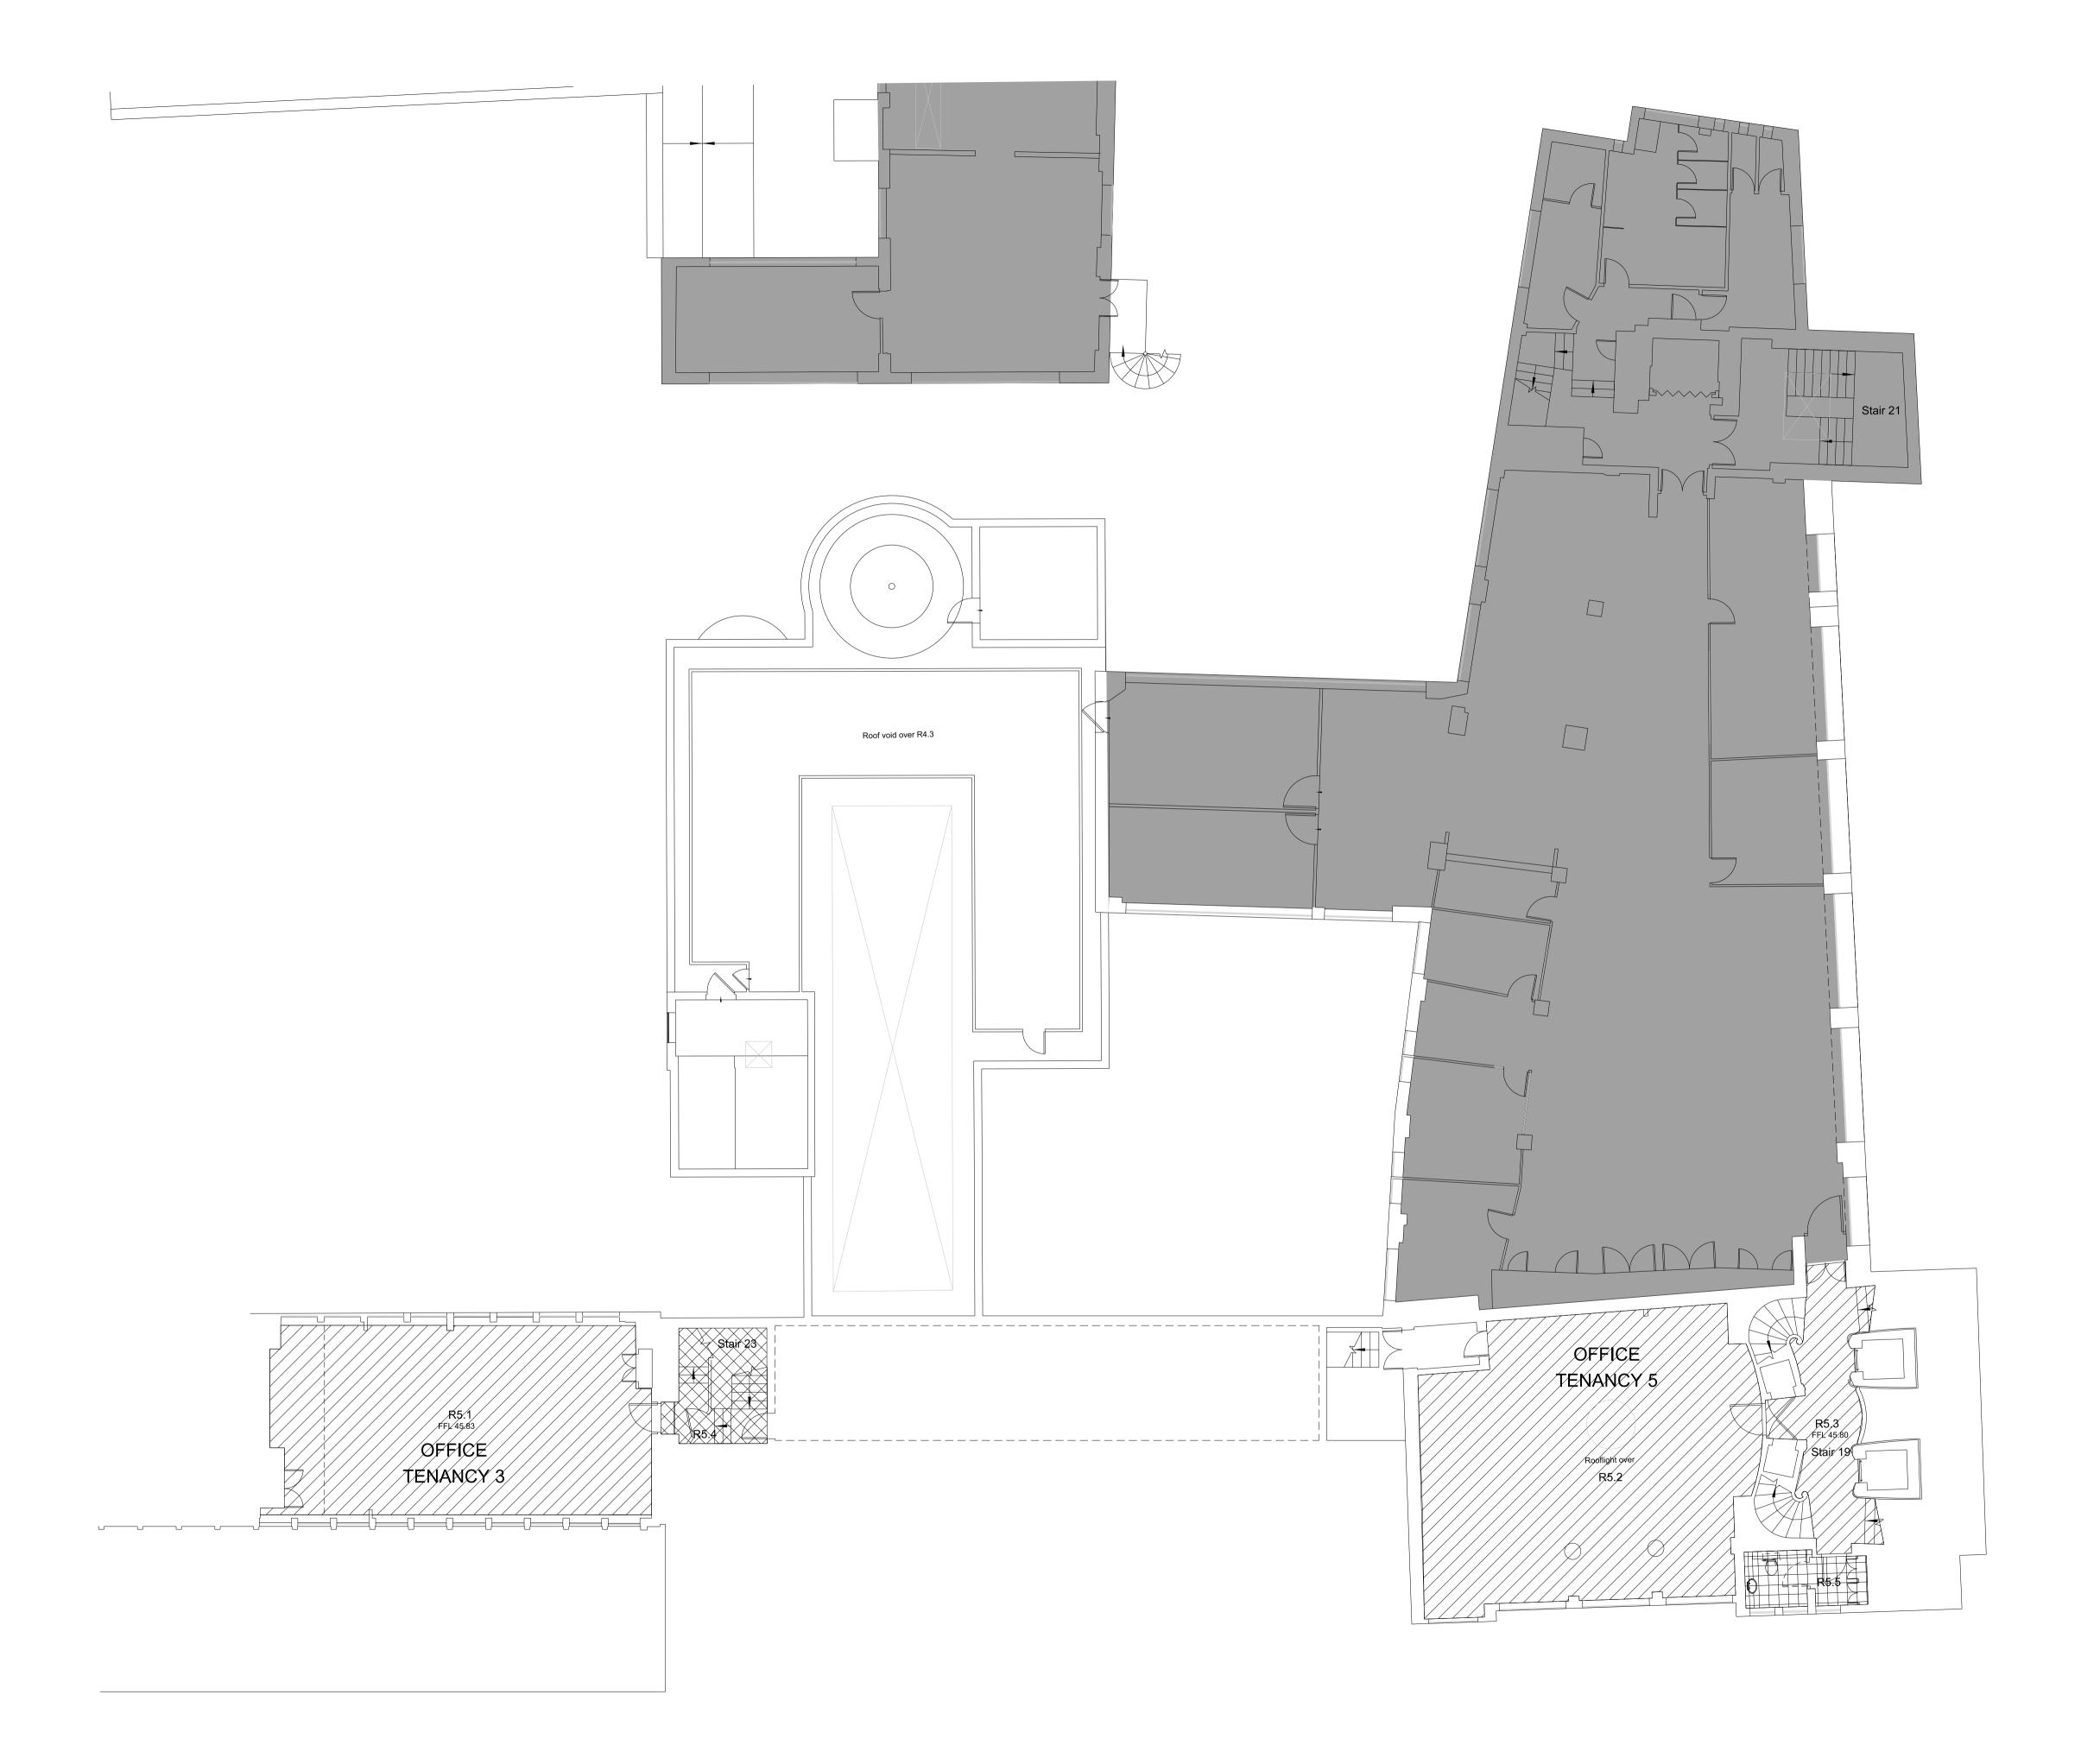

## **jm**architects

| PROJECT                                                                   |             |            |                                        |
|---------------------------------------------------------------------------|-------------|------------|----------------------------------------|
| Heals Refurbishment Phase 2  TITLE  Fifth Floor - Proposed Floor Finishes |             |            |                                        |
|                                                                           |             |            | 2nd Floor                              |
|                                                                           |             |            | Threeways House<br>40-44 Clipstone Sti |
| LIENT                                                                     |             |            | London                                 |
| Threadneedle Property Investments Ltd                                     |             |            | W1W 5DW                                |
| JOB No.                                                                   | DRAWING No. | REVISION   | T: 0207 580 5330                       |
| 5354                                                                      | P(00)135    |            |                                        |
| SCALE                                                                     | DRAWN BY    | CHECKED BY | F: 0207 436 5348                       |
| 1:200 @ A3                                                                | AR          | AM         |                                        |
| STATUS                                                                    |             | DATE       | lon@jmarchitects.n                     |
| PLANNING                                                                  |             | 16/06/14   |                                        |