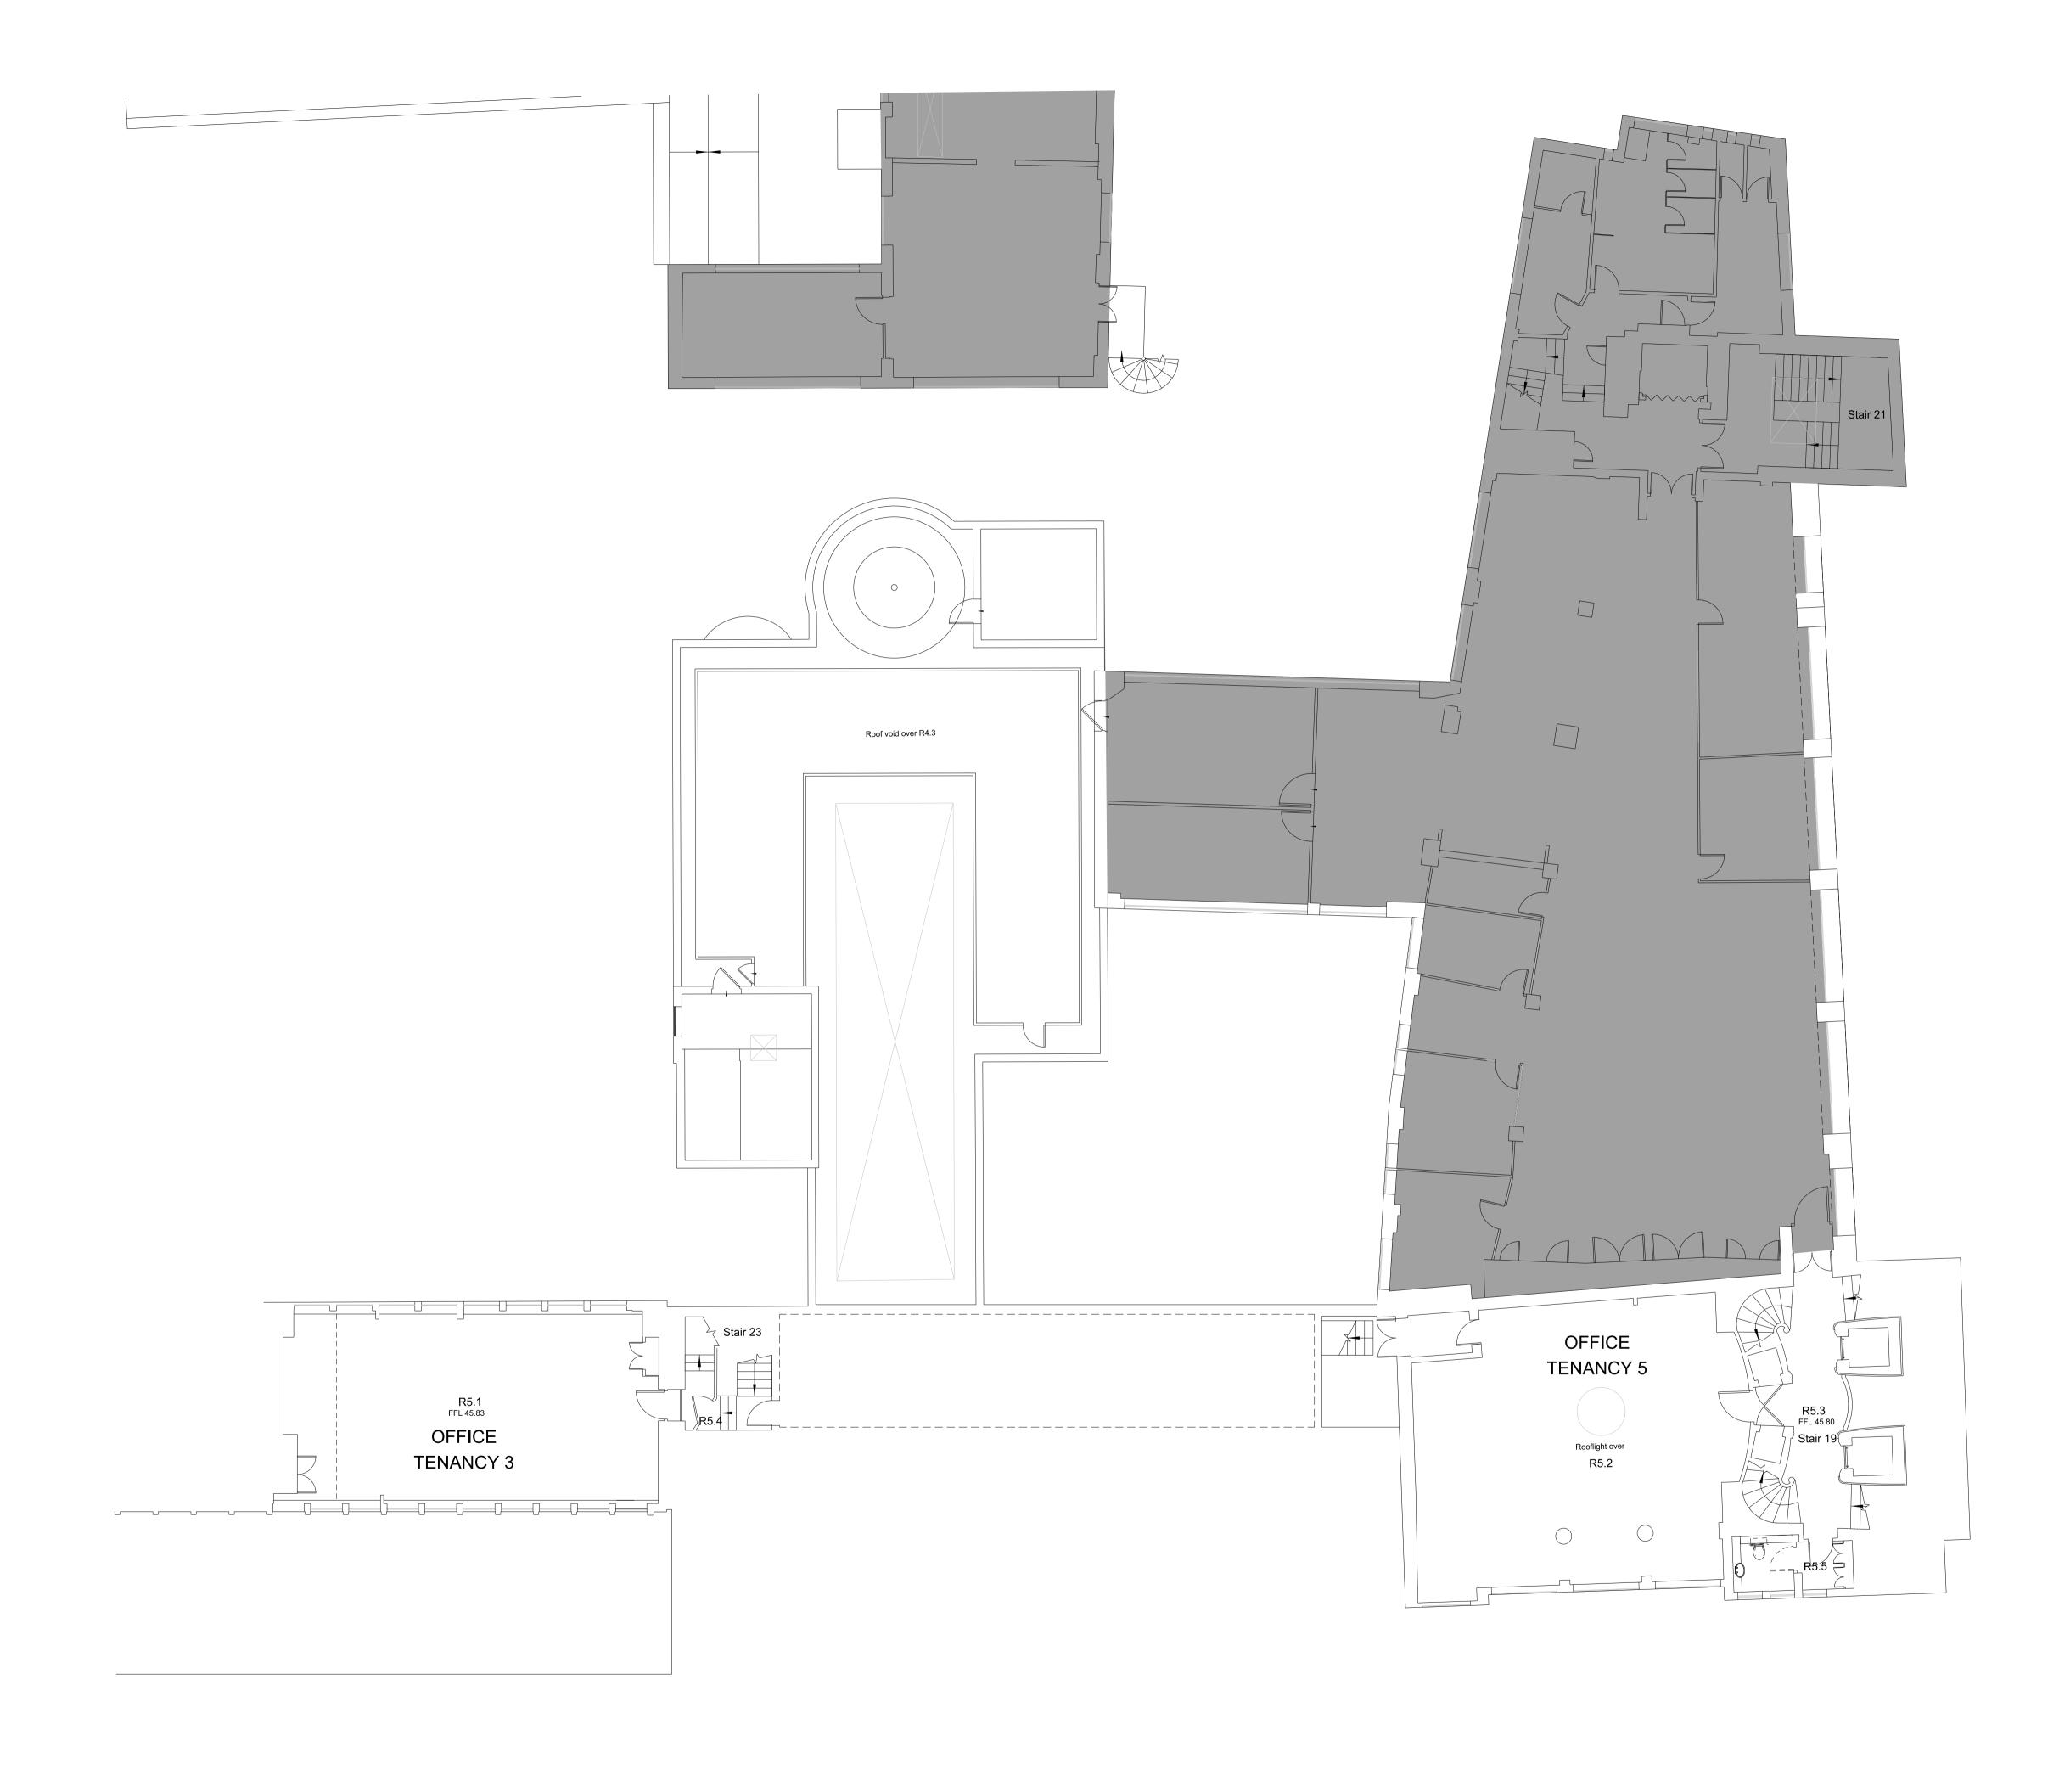

| N  | DTES:    |        |         |          |         |          |         |                  |        |                 |                   | CP 0/1        |
|----|----------|--------|---------|----------|---------|----------|---------|------------------|--------|-----------------|-------------------|---------------|
| 1. | THIS DR  | AWING  | NOT TO  | BE SCA   | ALED, F | IGURED   | DIMEN   | ISIONS (         | ONLY 1 | O BE TAKEN.     |                   | SISTER VOALIN |
|    |          |        |         |          |         |          |         |                  |        | EASE INFORM TH  | IS OFFICE.        |               |
| -  | COPYRIC  |        |         |          |         |          |         |                  |        |                 |                   |               |
| 4. | THIS DRA | WING S | SHOULD  | BE RE    | AD IN C | ONJUN    | CTION V | М <b>І</b> ТН ТН | E PRO  | JECT HEALTH & S | SAFETY FILE       | \$09001       |
|    | AND ANY  | TASK E | BASED N | /ETHOD   | ) STATE | EMENTS   | ;       |                  |        |                 | I                 | $\smile$      |
|    |          |        |         |          |         |          |         |                  |        |                 |                   |               |
|    |          |        |         |          |         |          |         |                  |        |                 |                   |               |
|    |          |        |         |          |         |          |         |                  |        |                 | $\wedge$          |               |
| 0  | 1        | 2      | 3       | 4        | 5       | 6        | 7       | 8                | 9      | 10 METRES       |                   |               |
|    |          |        |         |          |         |          |         |                  |        |                 |                   | /             |
|    |          |        |         |          |         |          |         |                  |        |                 | $\langle \rangle$ |               |
|    |          |        |         |          |         |          |         |                  |        |                 |                   |               |
|    |          |        |         |          |         |          |         |                  |        |                 |                   |               |
|    |          |        |         |          |         |          |         |                  |        |                 |                   |               |
|    |          |        |         |          |         |          |         |                  |        |                 |                   |               |
|    |          |        | Nau     |          |         | مما مسيد | habad   |                  |        |                 |                   |               |
|    |          |        | new     | partitio | ns sno  | wn hat   | ichea   |                  |        |                 |                   |               |

## jmarchitects

| PROJECT                  |                 |            |  |
|--------------------------|-----------------|------------|--|
| Heals Refurbishment P    | hase 2          |            |  |
| TITLE                    |                 |            |  |
| Proposed Fifth Floor Pla | an              |            |  |
| CLIENT                   |                 |            |  |
| Threadneedle Property    | Investments Ltd |            |  |
| JOB No.                  | DRAWING No.     | REVISION   |  |
| 5354                     | P(0)105         |            |  |
| SCALE                    | DRAWN BY        | CHECKED BY |  |
| 1:200 @ A3               | AM              | MB         |  |
| STATUS                   |                 | DATE       |  |
|                          |                 | 16/06/14   |  |