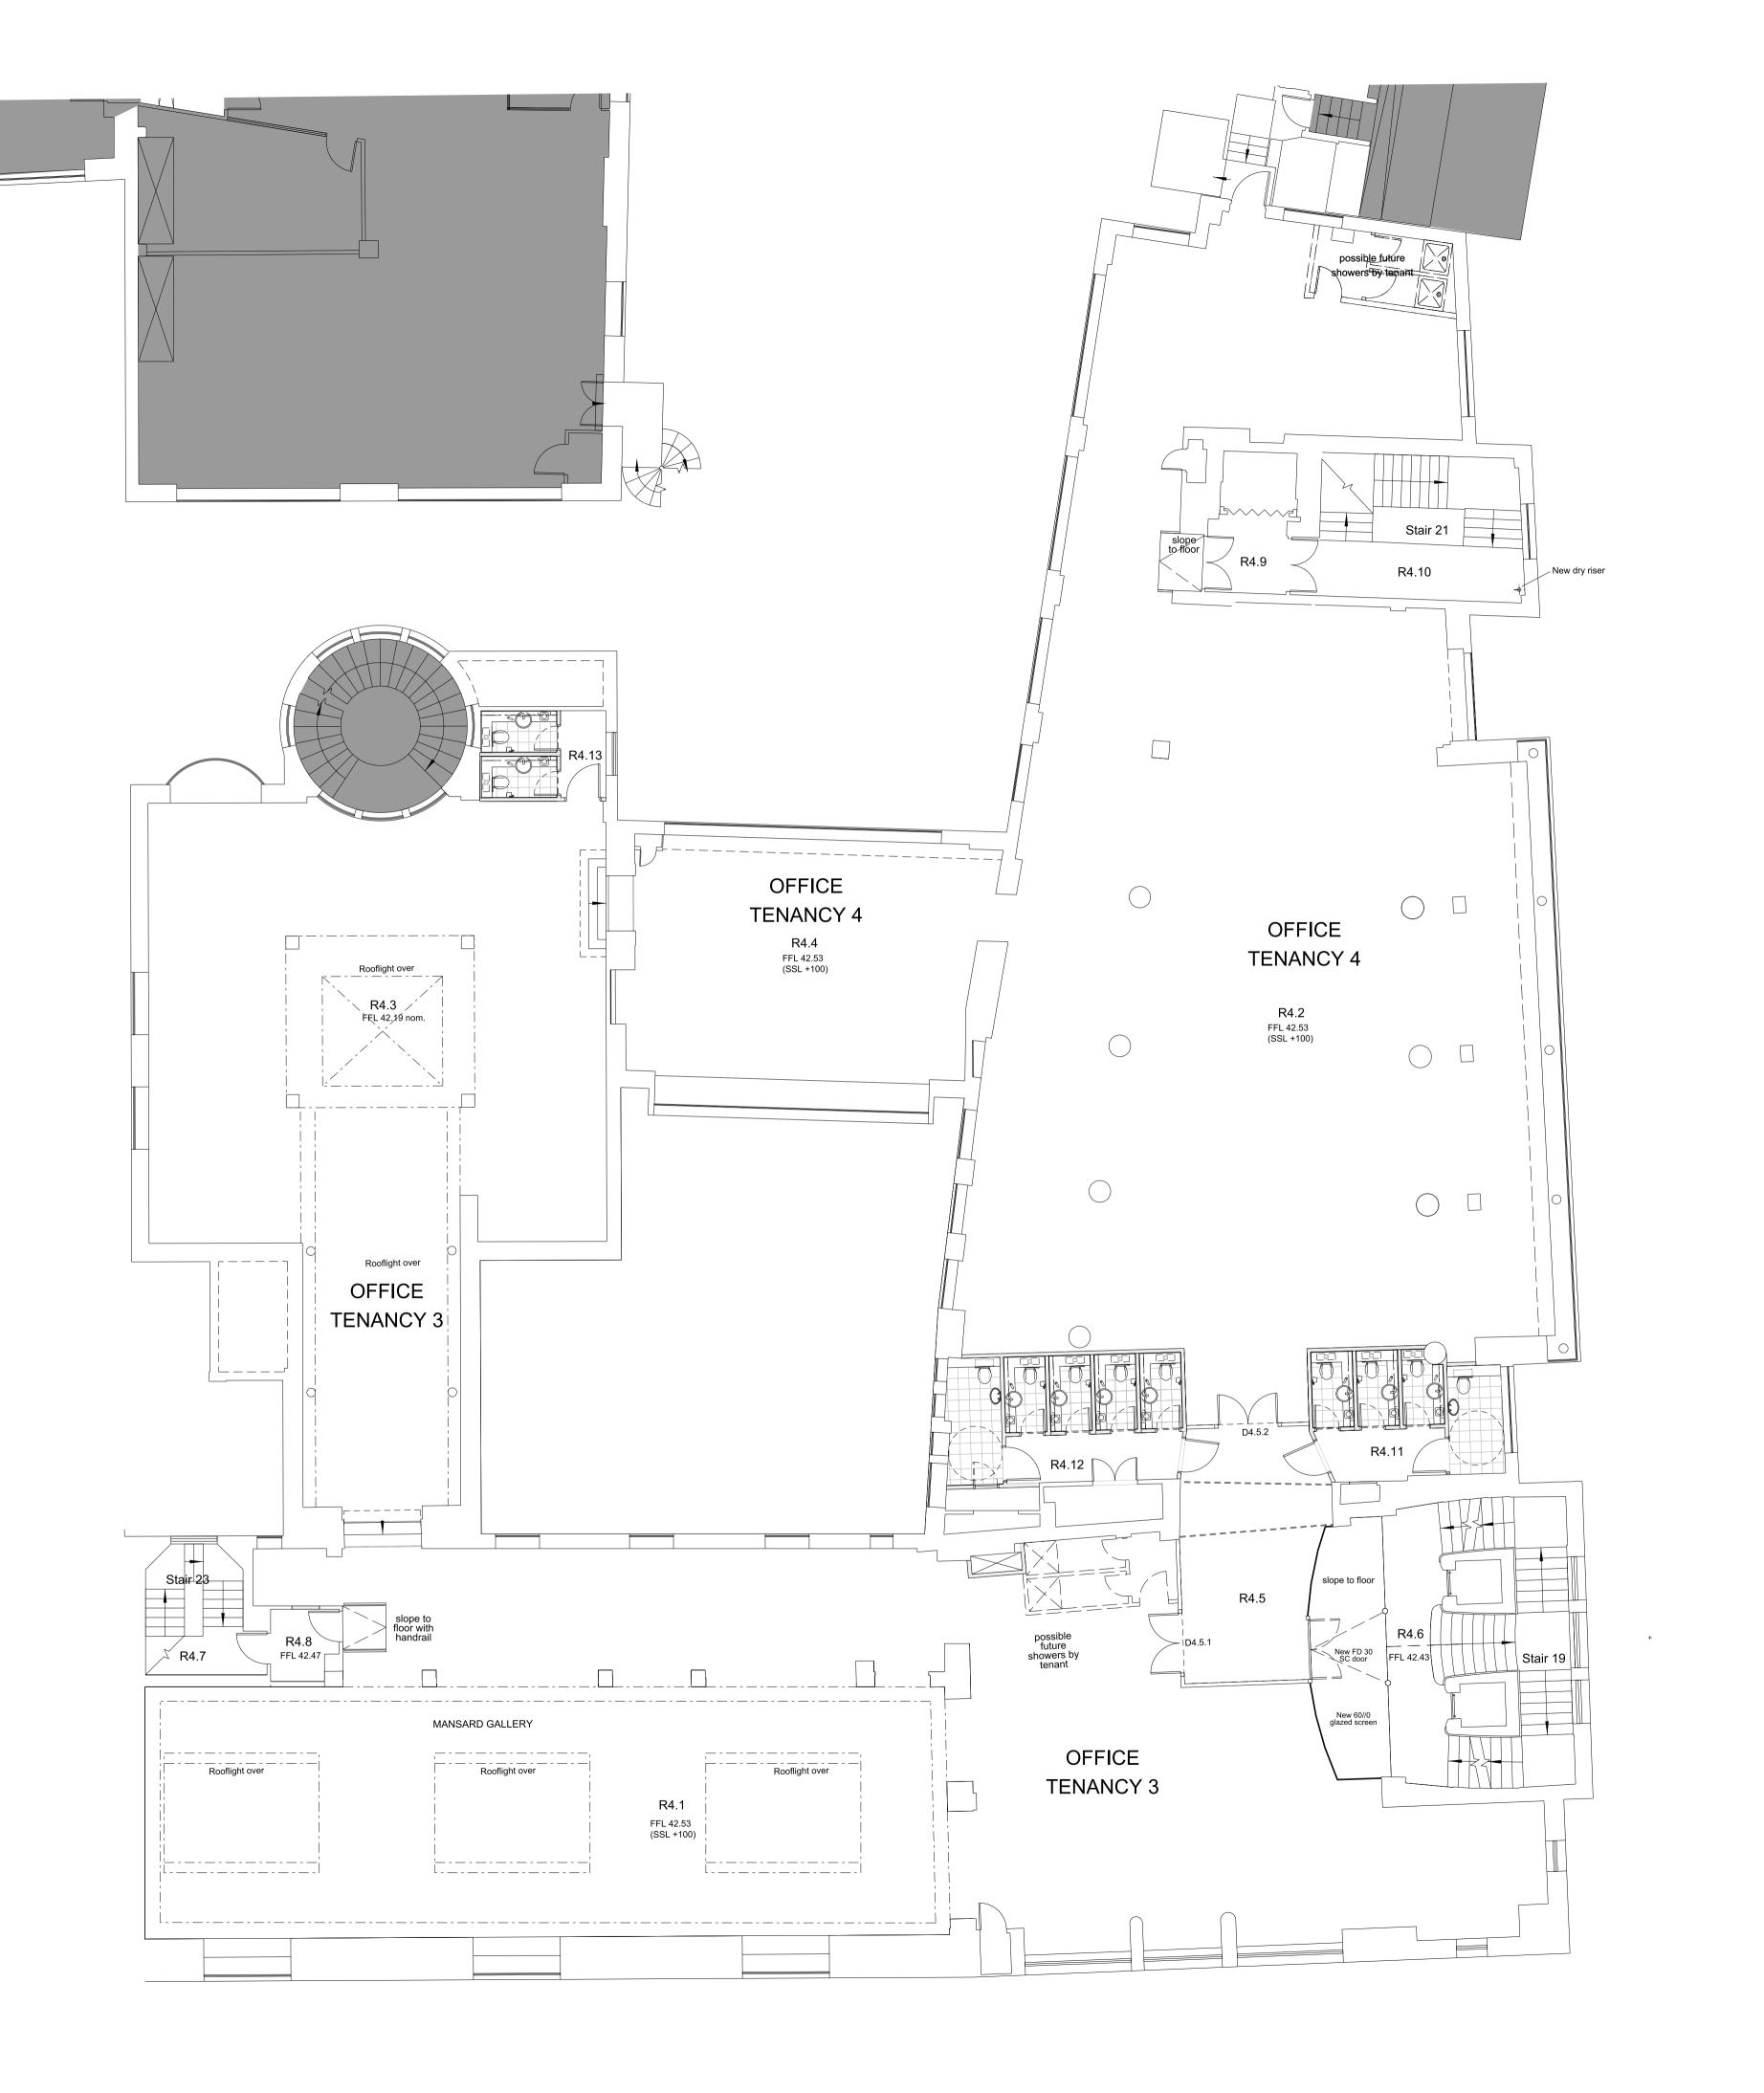

## **jm**architects

| PROJECT                                                                   |              |            |                             |
|---------------------------------------------------------------------------|--------------|------------|-----------------------------|
| Heals Refurbish                                                           | ment Phase 2 |            |                             |
| Proposed Fourth Floor Plan  CLIENT  Threadneedle Property Investments Ltd |              |            | 2nd Floor                   |
|                                                                           |              |            | Threeways House             |
|                                                                           |              |            | 40-44 Clipstone S<br>London |
|                                                                           |              |            | W1W 5DW                     |
| JOB No.                                                                   | DRAWING No.  | REVISION   | T: 0207 580 5330            |
| 5354                                                                      | P(0)104      | 1          |                             |
| SCALE                                                                     | DRAWN BY     | CHECKED BY | F: 0207 436 5348            |
| 1:200 @ A3                                                                | AM           | MB         |                             |
| STATUS                                                                    |              | DATE       | lon@jmarchitects.           |
| PLANNING                                                                  |              | 14/06/17   | www.jmarchitects            |