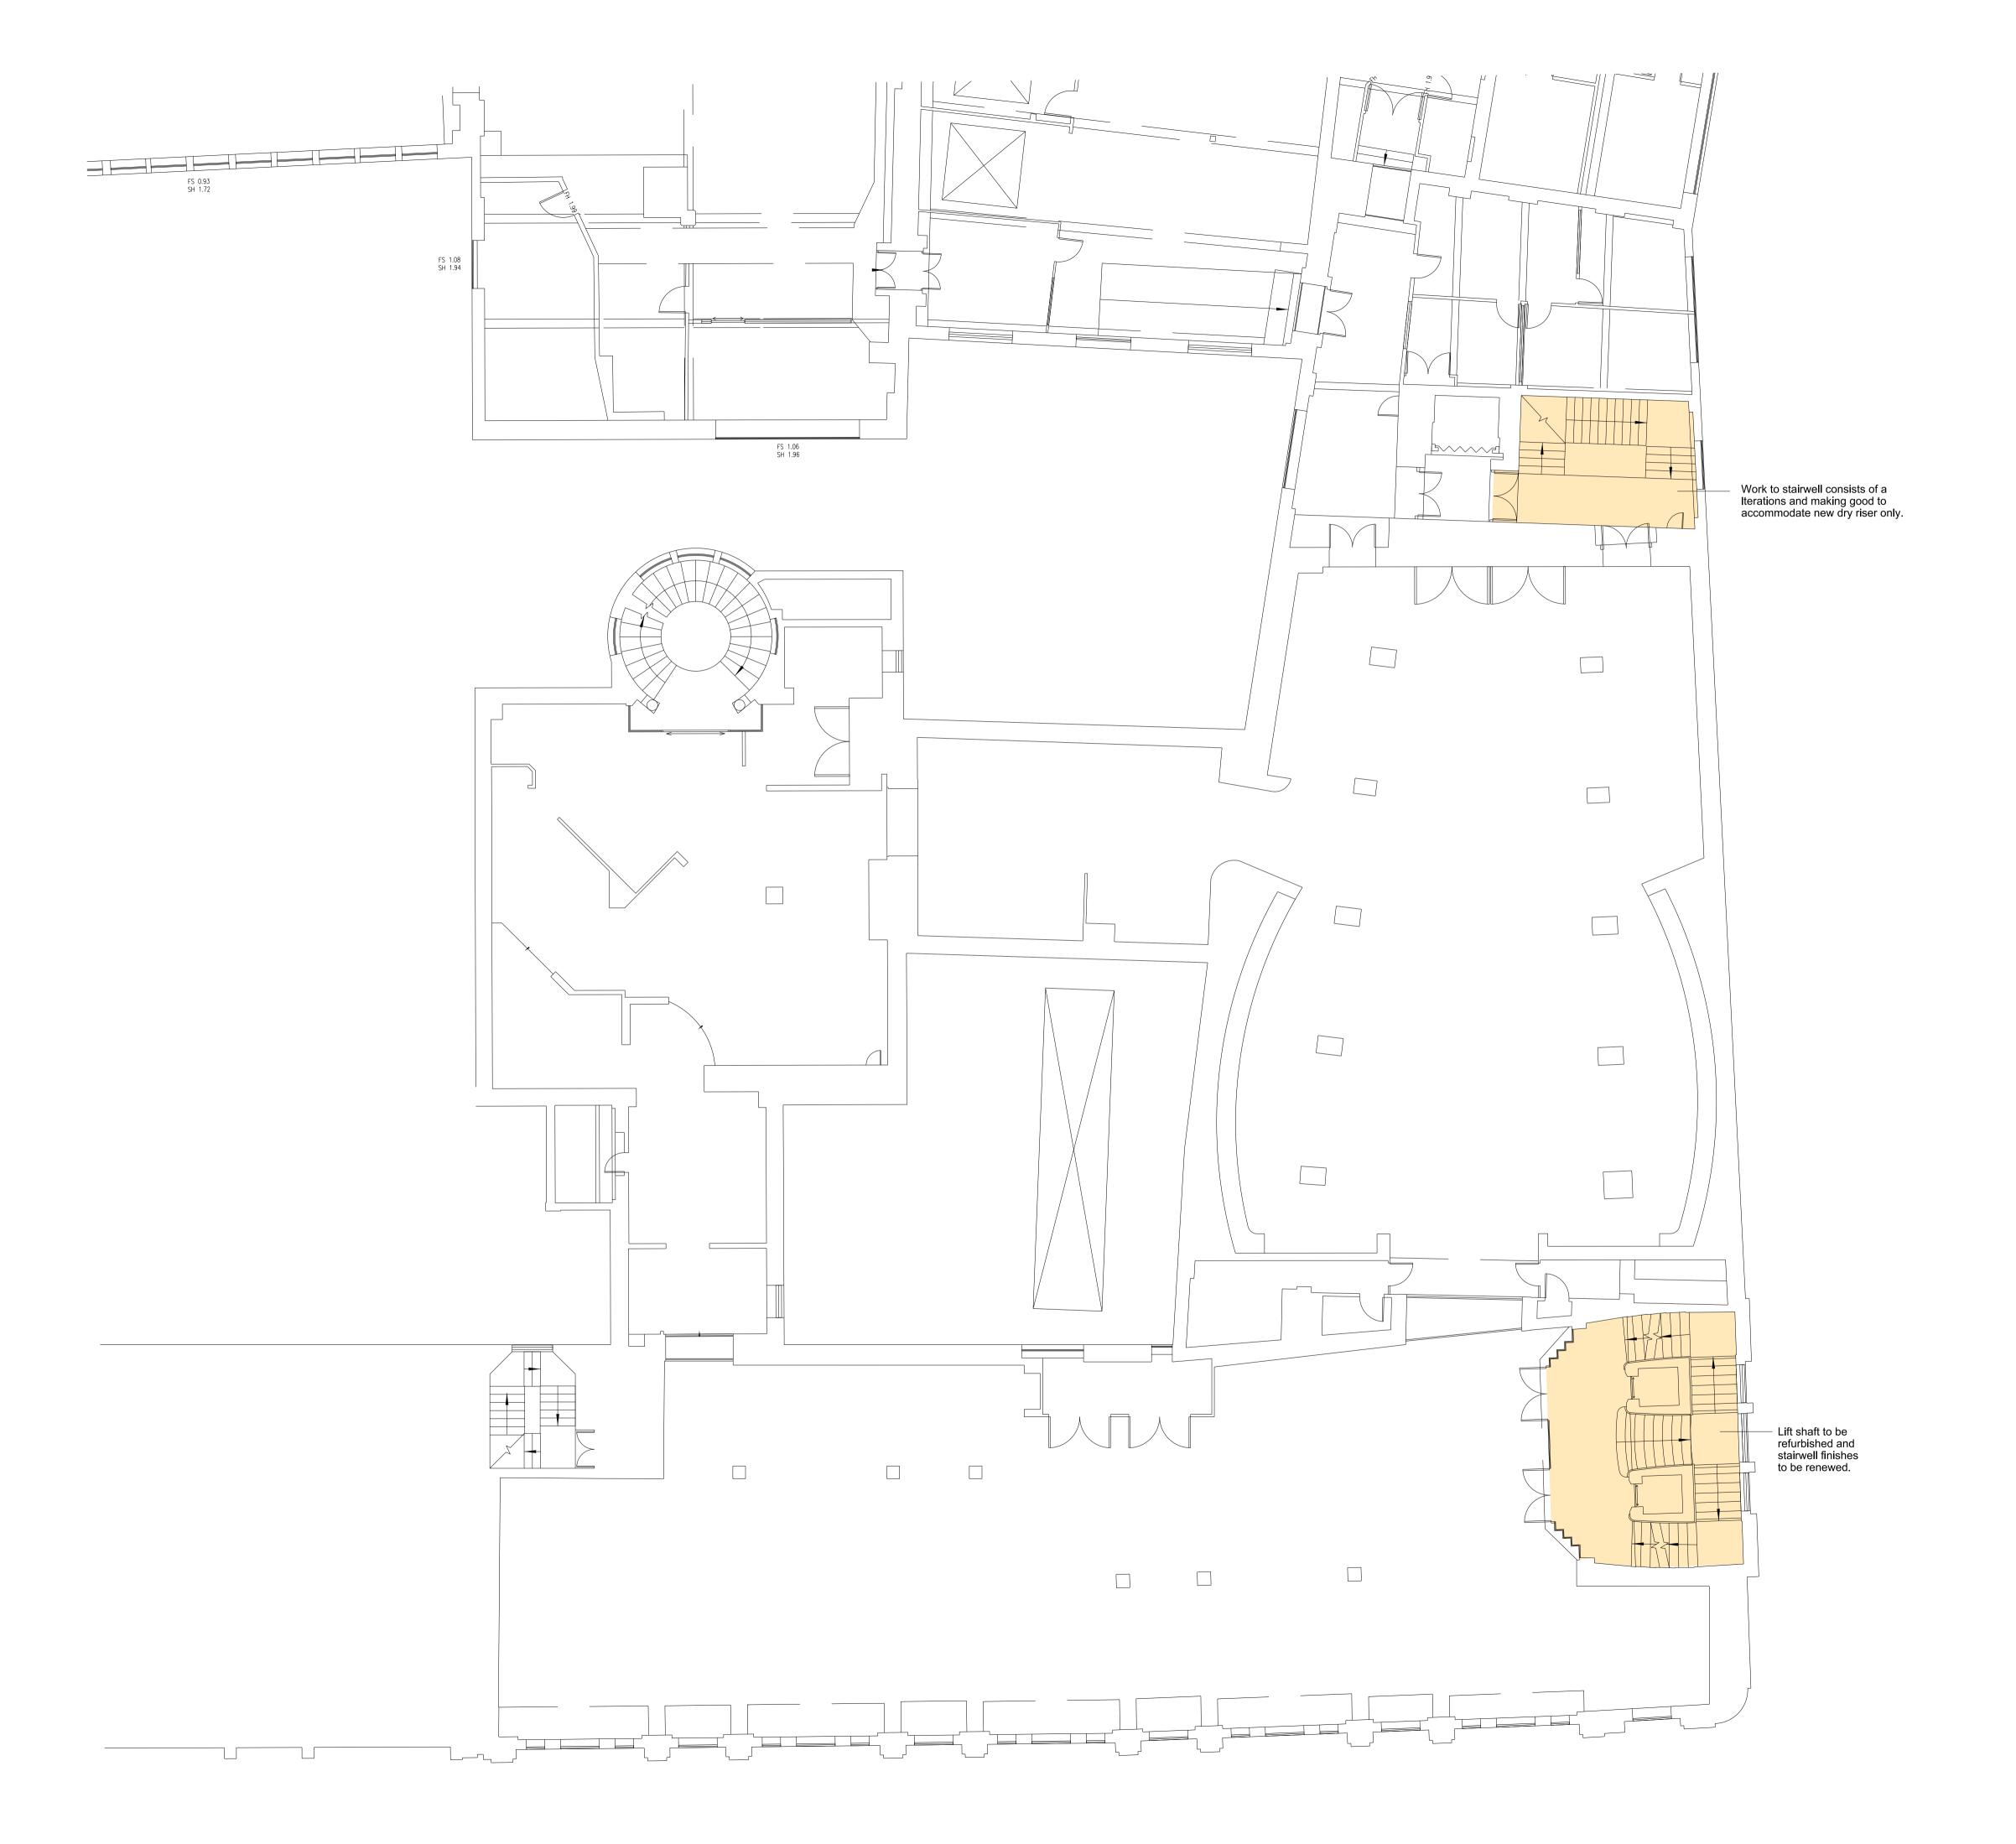

## jmarchitects

| PROJECT          |                         |            |
|------------------|-------------------------|------------|
| Heals Refurbish  | ment Phase 2            |            |
| TITLE            |                         |            |
| Second Floor Pla | an showing areas of wo  | rk         |
| CLIENT           |                         |            |
| Threadneedle Pr  | roperty Investments Ltd |            |
| JOB No.          | DRAWING No.             | REVISION   |
| 5354             | P(0)102                 | /          |
| SCALE            | DRAWN BY                | CHECKED BY |
| 1:200 @ A3       | AM                      | MB         |
| STATUS           |                         | DATE       |
| PLANNING         |                         | 14/06/17   |