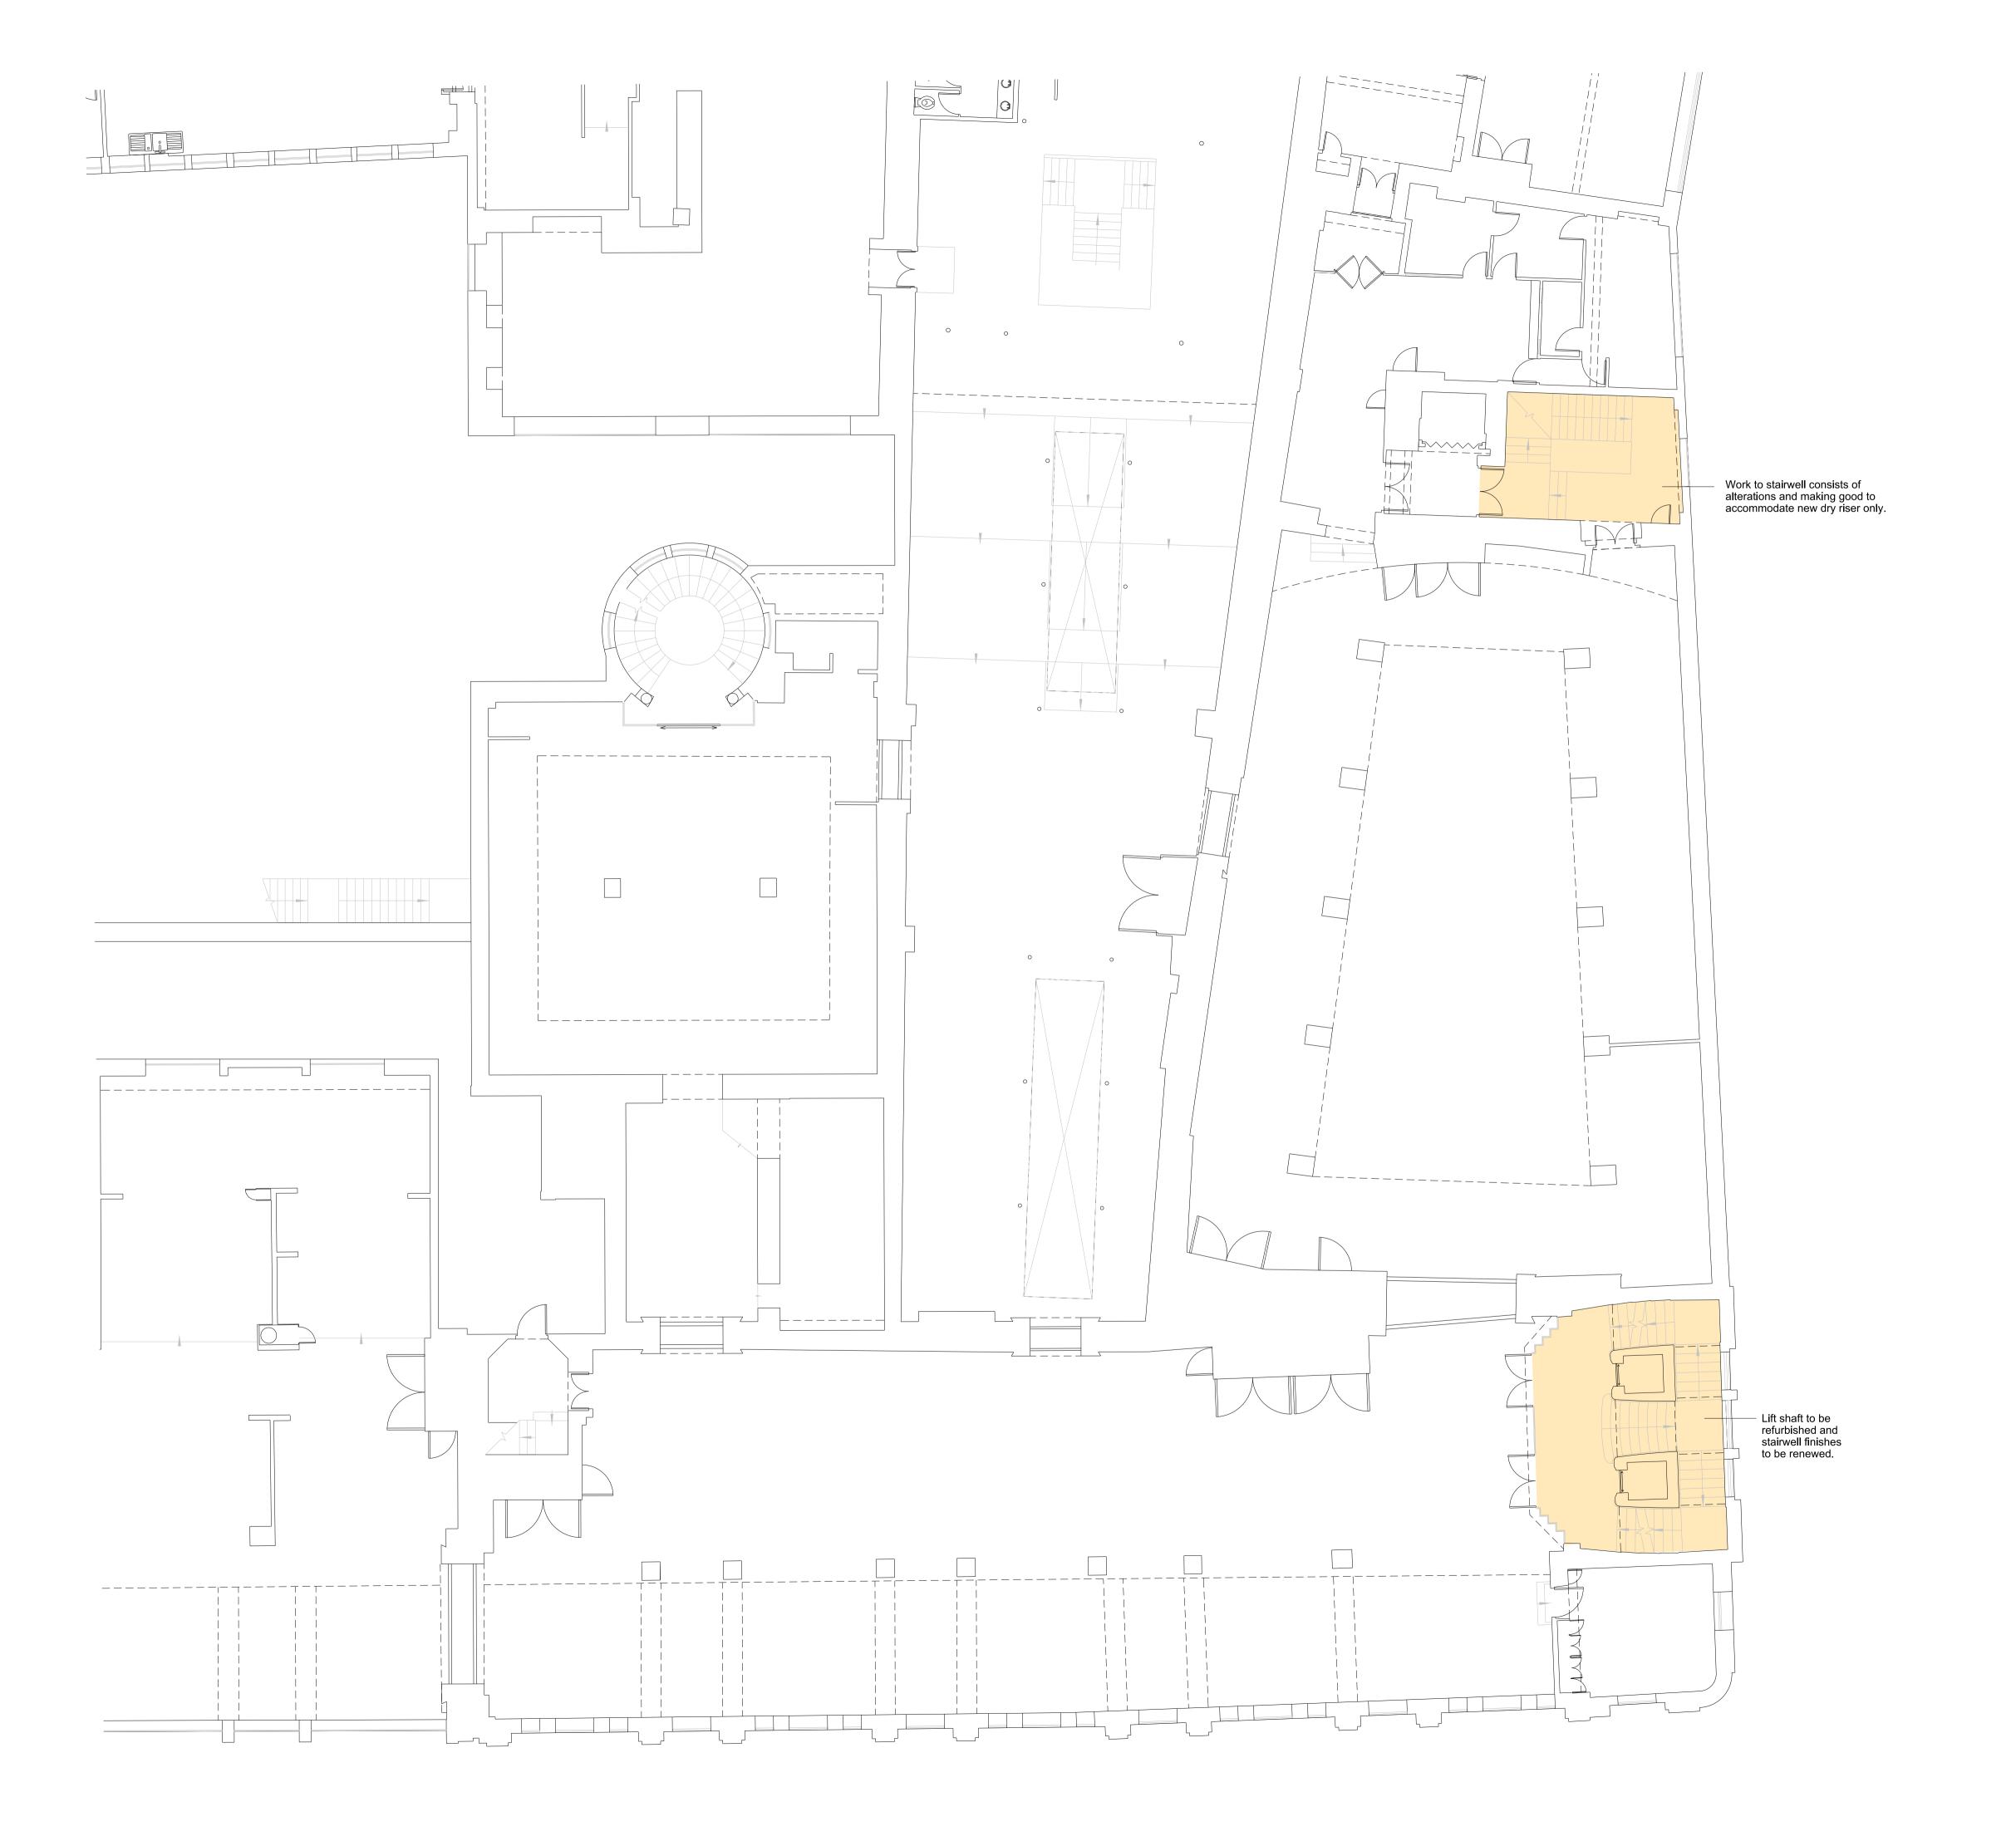

4. THIS DRAWING SHOULD BE READ IN CONJUNCTION WITH THE PROJECT HEALTH & SAFETY FILE AND ANY TASK BASED METHOD STATEMENTS

Area of alterations or refurbishment.

REV. DESCRIPTION

## **jm**architects

| PROJECT                                 |                         |            |                                           |
|-----------------------------------------|-------------------------|------------|-------------------------------------------|
| Heals Refurbish                         | ment Phase 2            |            |                                           |
| TITLE                                   |                         |            | 2nd Floor                                 |
| Second Floor Plan showing areas of work |                         |            | Threeways House<br>40-44 Clipstone Street |
| CLIENT                                  |                         |            | London                                    |
| Threadneedle P                          | roperty Investments Ltd |            | W1W 5DW                                   |
| JOB No.                                 | DRAWING No.             | REVISION   | T: 0207 580 5330                          |
| 5354                                    | P(0)101                 | /          |                                           |
| SCALE                                   | DRAWN BY                | CHECKED BY | F: 0207 436 5348                          |
| 1:200 @ A3                              | AM                      | MB         |                                           |
| STATUS                                  |                         | DATE       | lon@jmarchitects.net                      |
| PLANNING                                |                         | 14/06/17   | www.imarchitects.net                      |