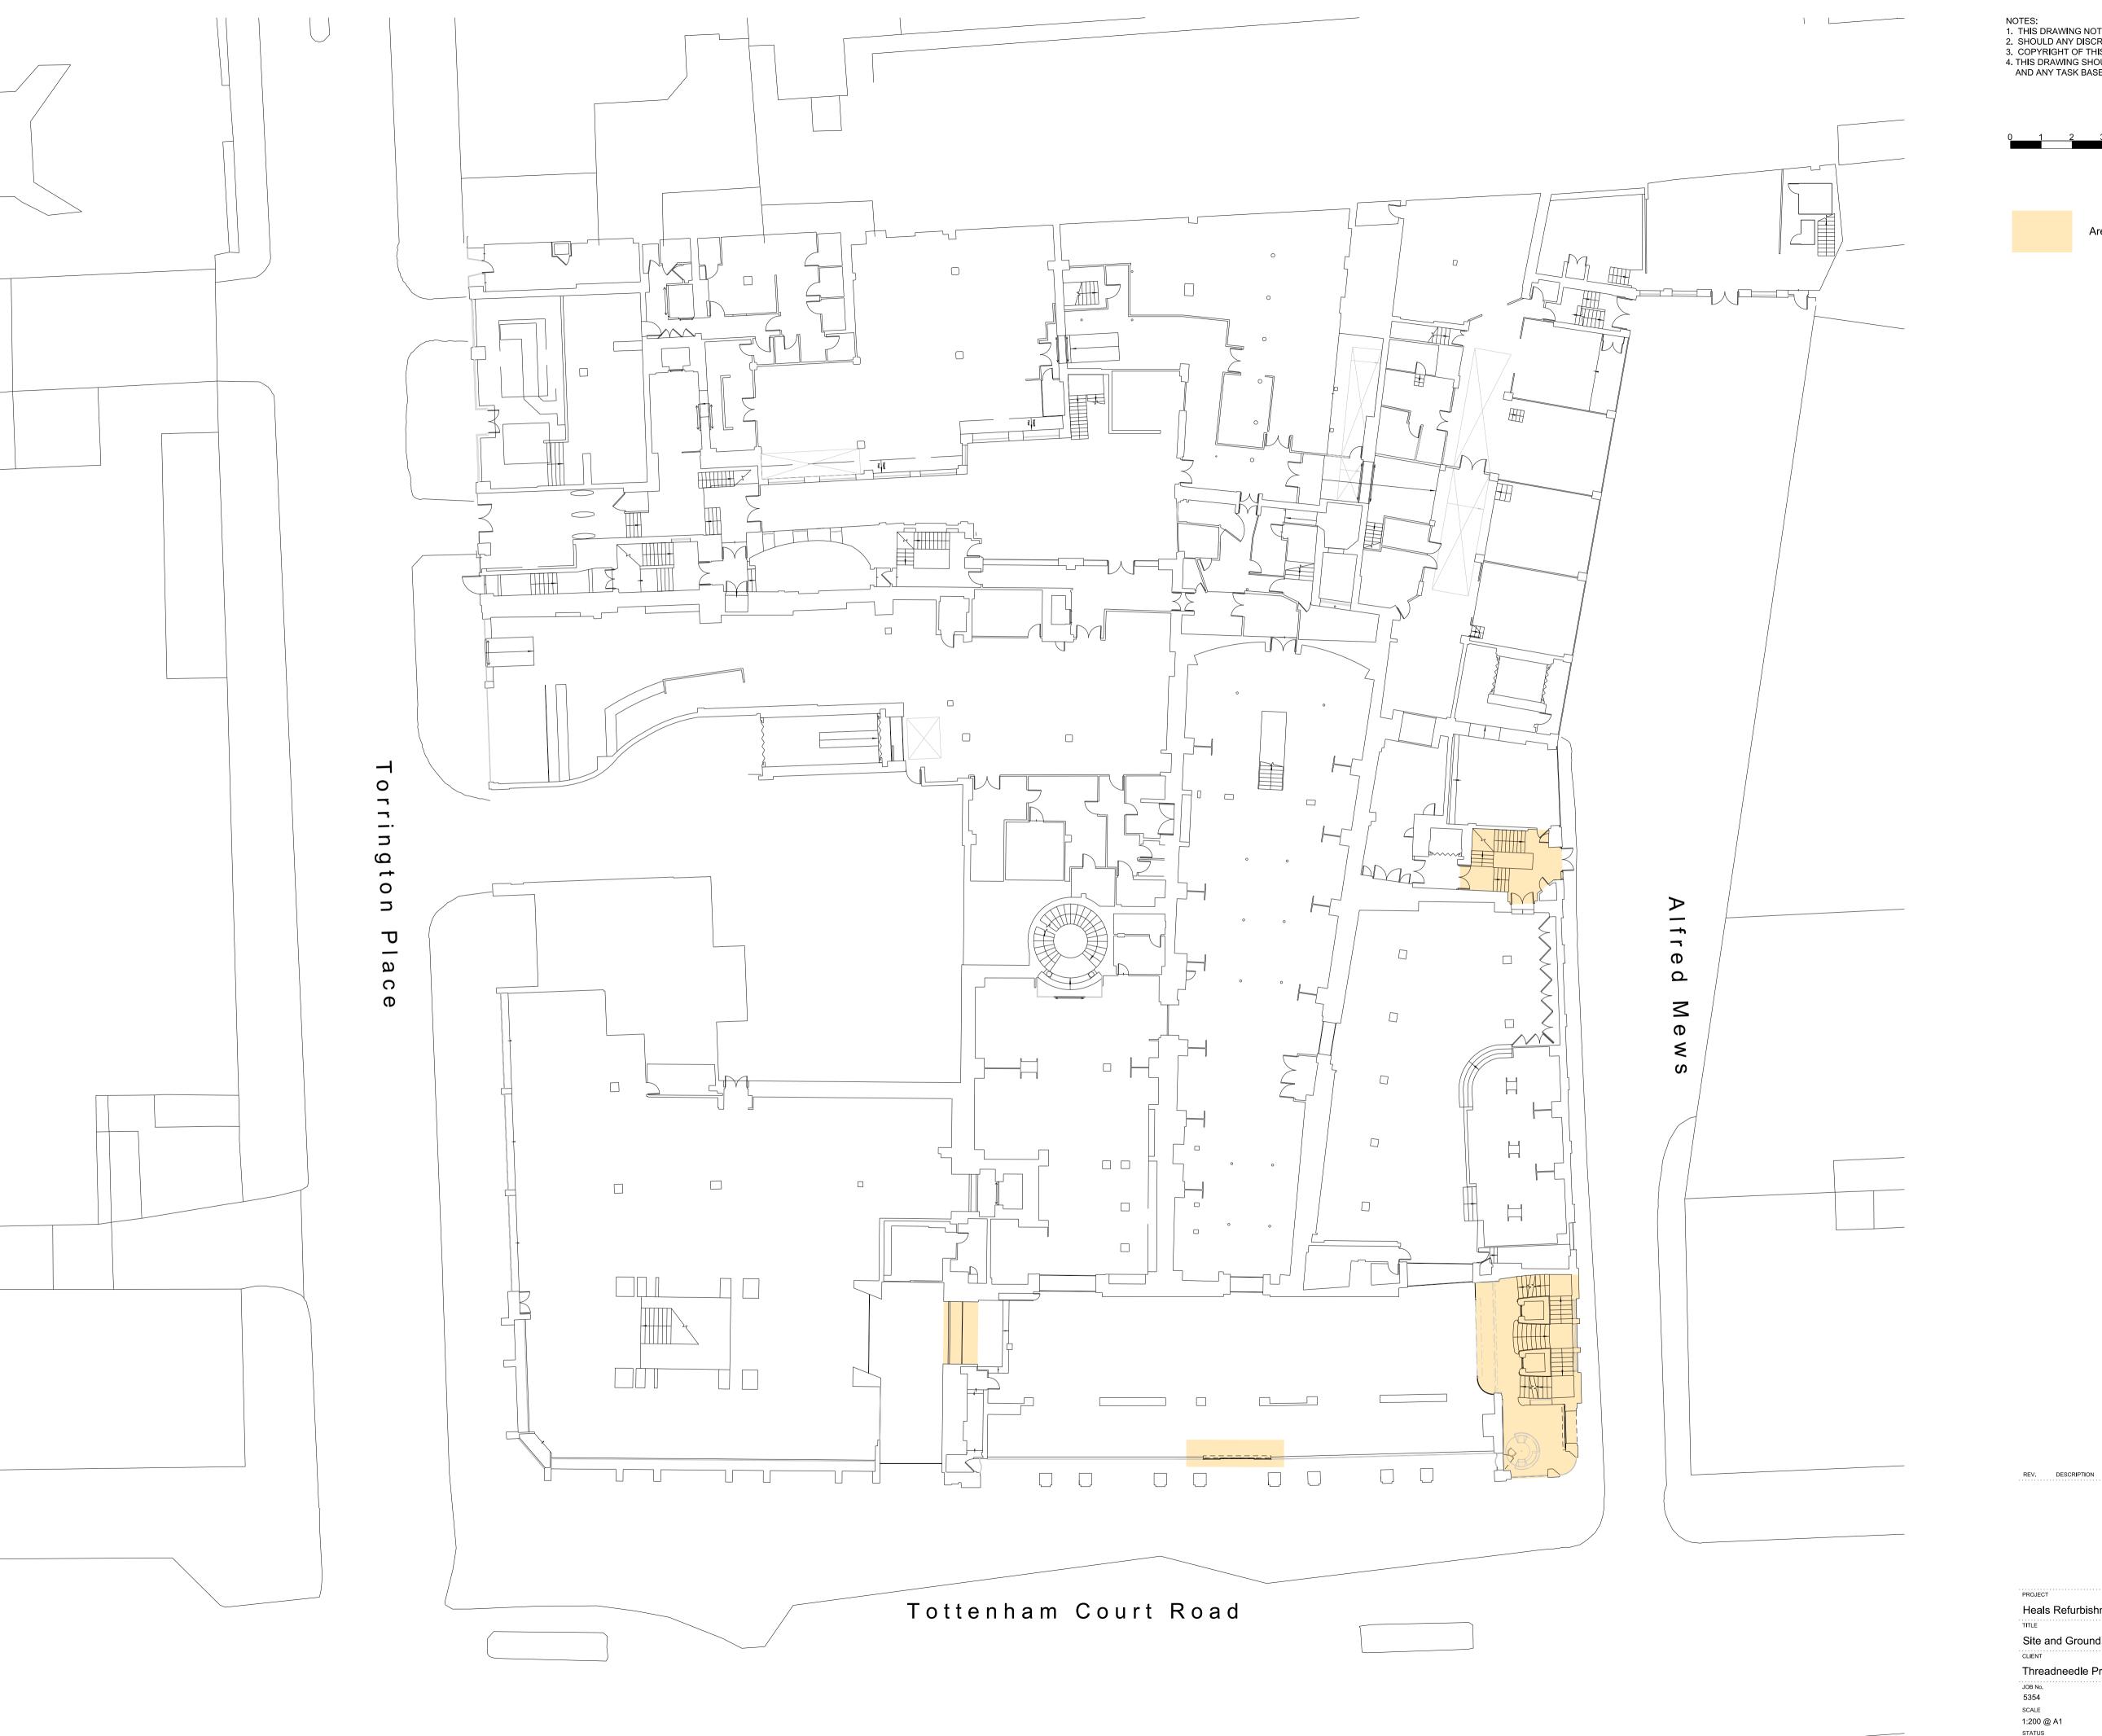

4. THIS DRAWING SHOULD BE READ IN CONJUNCTION WITH THE PROJECT HEALTH & SAFETY FILE AND ANY TASK BASED METHOD STATEMENTS

Area of alterations or refurbishment.

ing a valoit a st

jmarchitects

www.jmarchitects.net