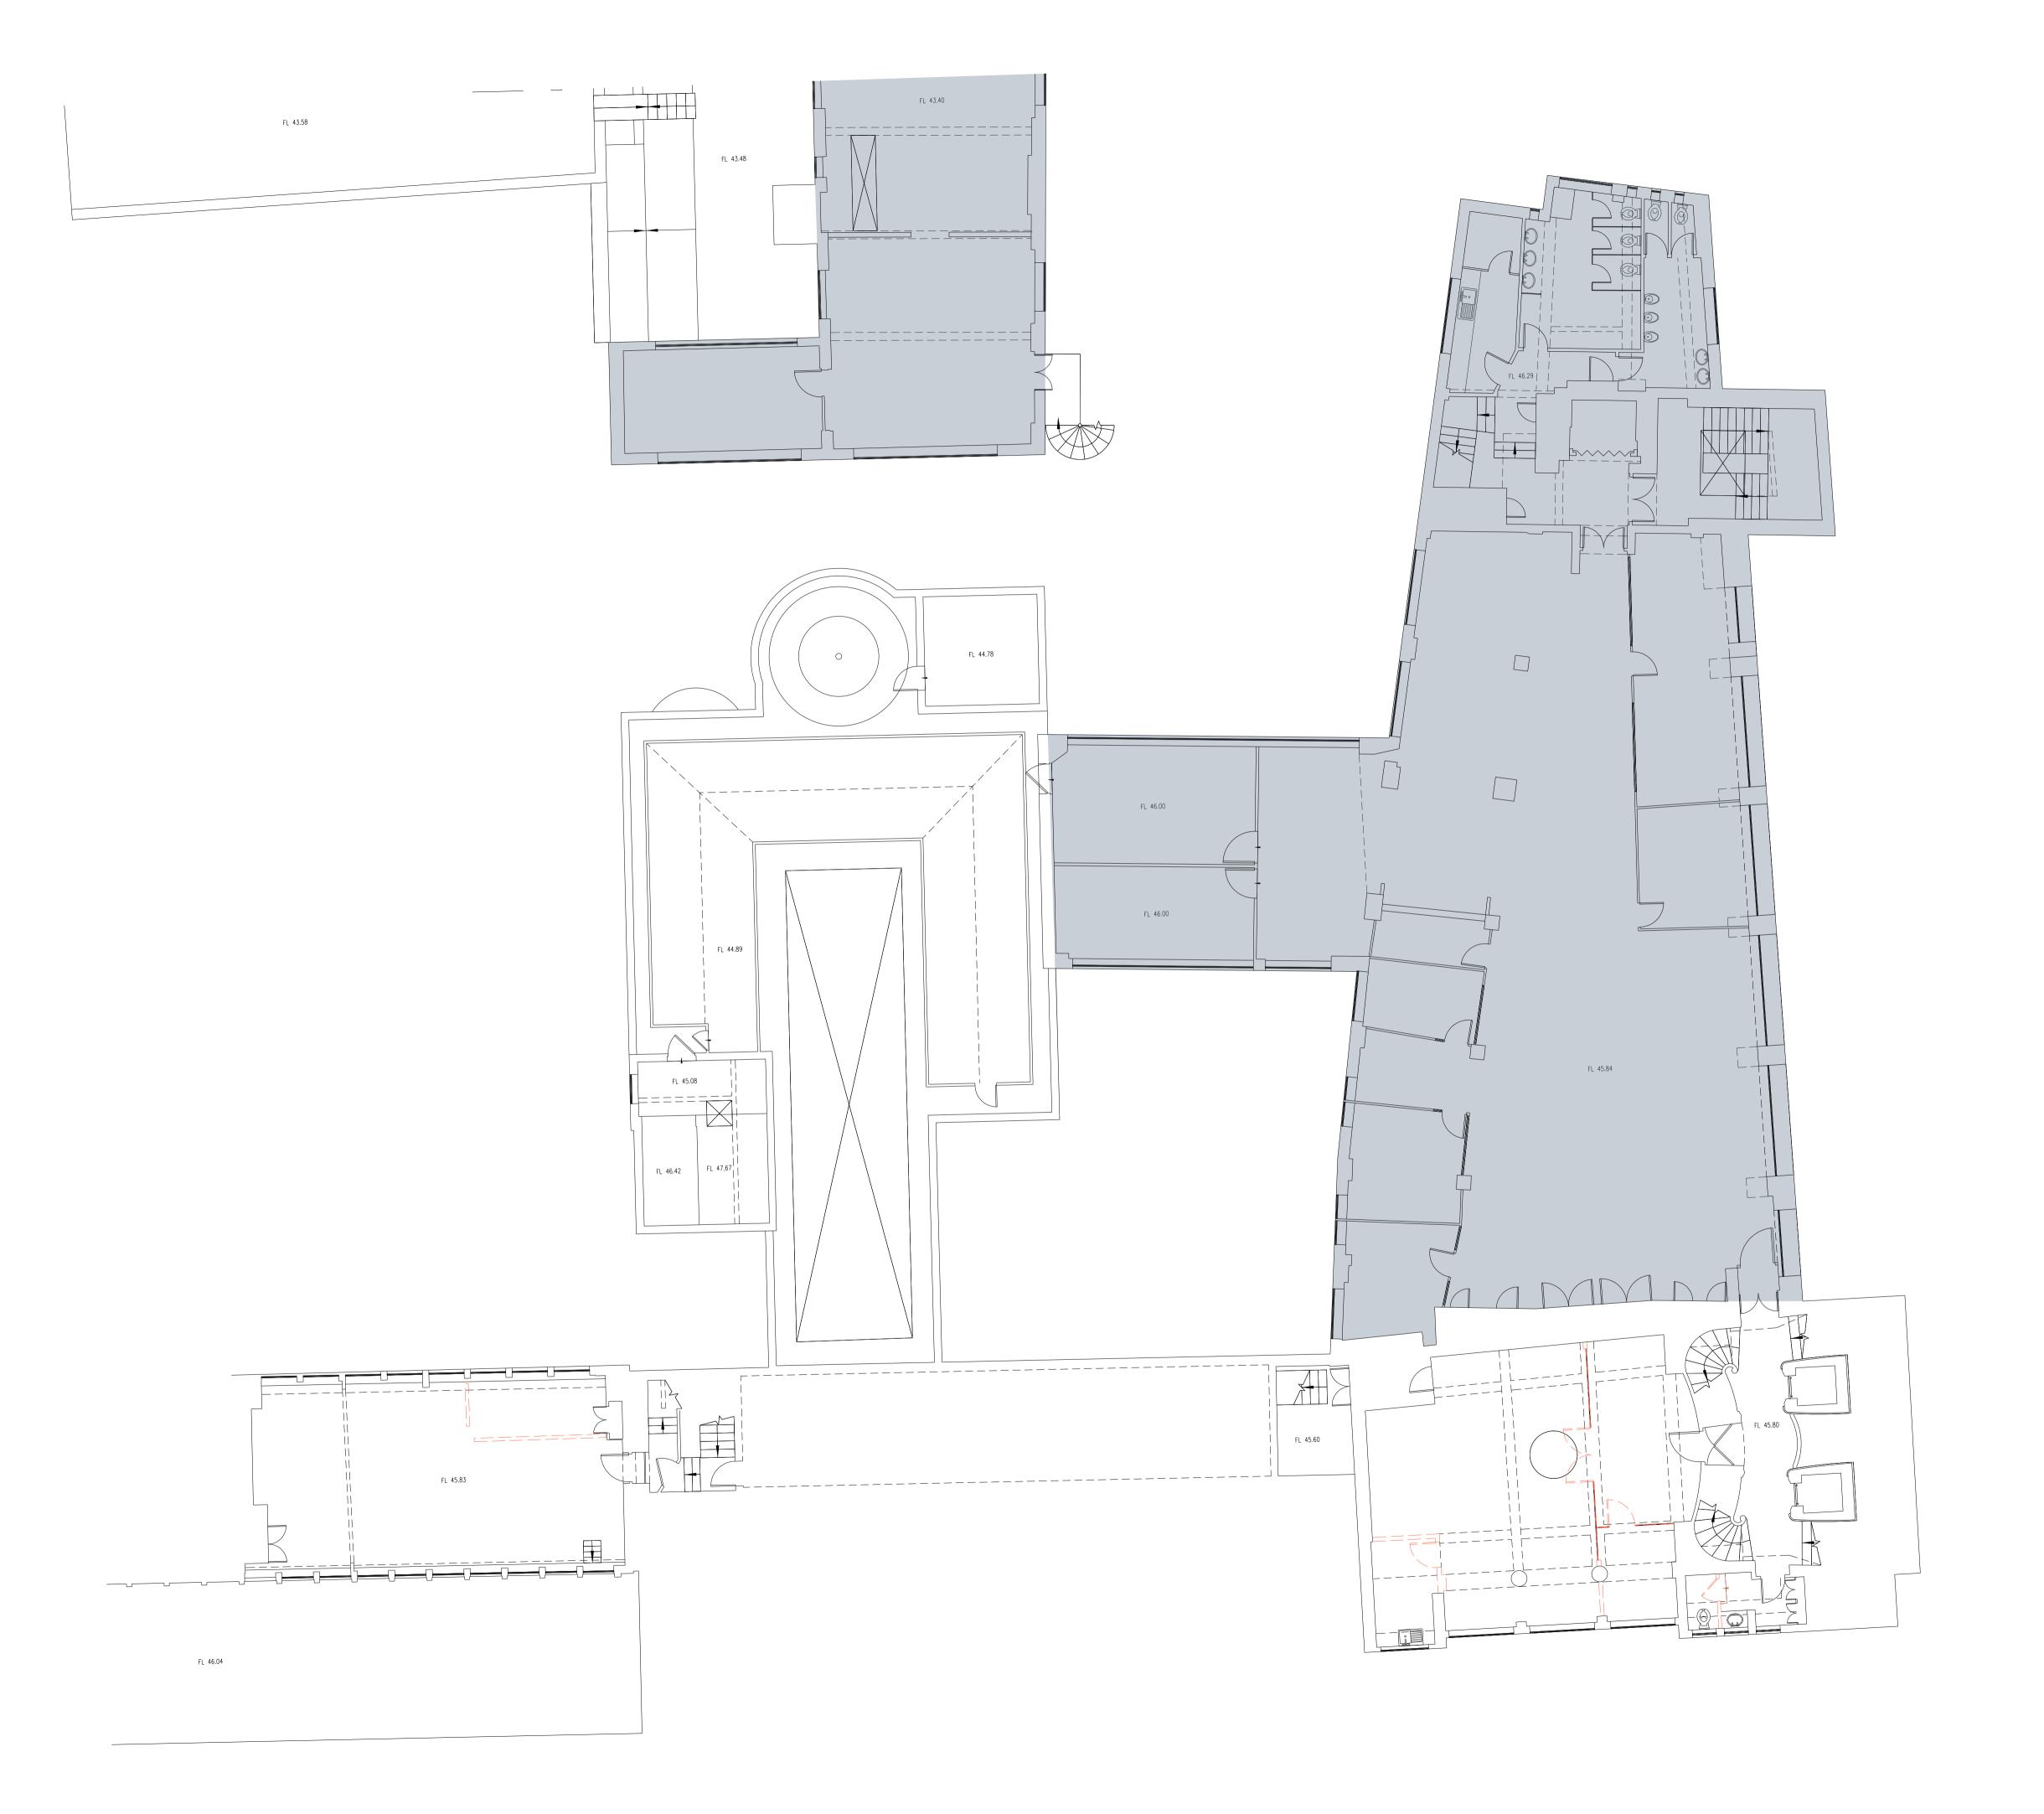

NOTES:

1. THIS DRAWING NOT TO BE SCALED, FIGURED DIMENSIONS ONLY TO BE TAKEN.

2. SHOULD ANY DISCREPANCIES BE FOUND WITH THIS DRAWING, PLEASE INFORM THIS OFFICE.

3. COPYRIGHT OF THIS DRAWING IS OWNED BY JMARCHITECTS.

4. THIS DRAWING SHOULD BE READ IN CONJUNCTION WITH THE PROJECT HEALTH & SAFETY FILE AND ANY TASK BASED METHOD STATEMENTS

KEY

====== Partitions removed in strip out contract.

Area outside site.

## Items to be stripped out:

- Plasterboard partitions

- Glazed screens to meeting rooms
  Doors within partitions.
  Kitchen fittings
  WC"s including partitions and sanitaryware.
  All floor coverings and suspended floors.
  Plasterboard suspended ceilings and bulkheads.
  MDF and plasterboard boxing in to services.
  Mechanical and electrical fixtures.

REV. DESCRIPTION

Light fittings
Secondary glazing

| PROJECT                                     |                         |            |                                           |
|---------------------------------------------|-------------------------|------------|-------------------------------------------|
| Heals Refurbish                             | nment Phase 2           |            |                                           |
| Existing Fifth Floor Plan Showing Strip Out |                         |            | 2nd Floor                                 |
|                                             |                         |            | Threeways House<br>40-44 Clipstone Street |
|                                             |                         |            | London                                    |
| Threadneedle P                              | roperty Investments Ltd |            | W1W 5DW                                   |
| JOB No.                                     | DRAWING No.             | REVISION   | T: 0207 580 5330                          |
| 5354                                        | P(00)025                | /          |                                           |
| SCALE                                       | DRAWN BY                | CHECKED BY | F: 0207 436 5348                          |
| 1:200 @ A3                                  | AM                      | MB         |                                           |
| STATUS                                      |                         | DATE       | lon@jmarchitects.net                      |
| PLANNING                                    |                         | 06/06/14   | www.jmarchitects.net                      |