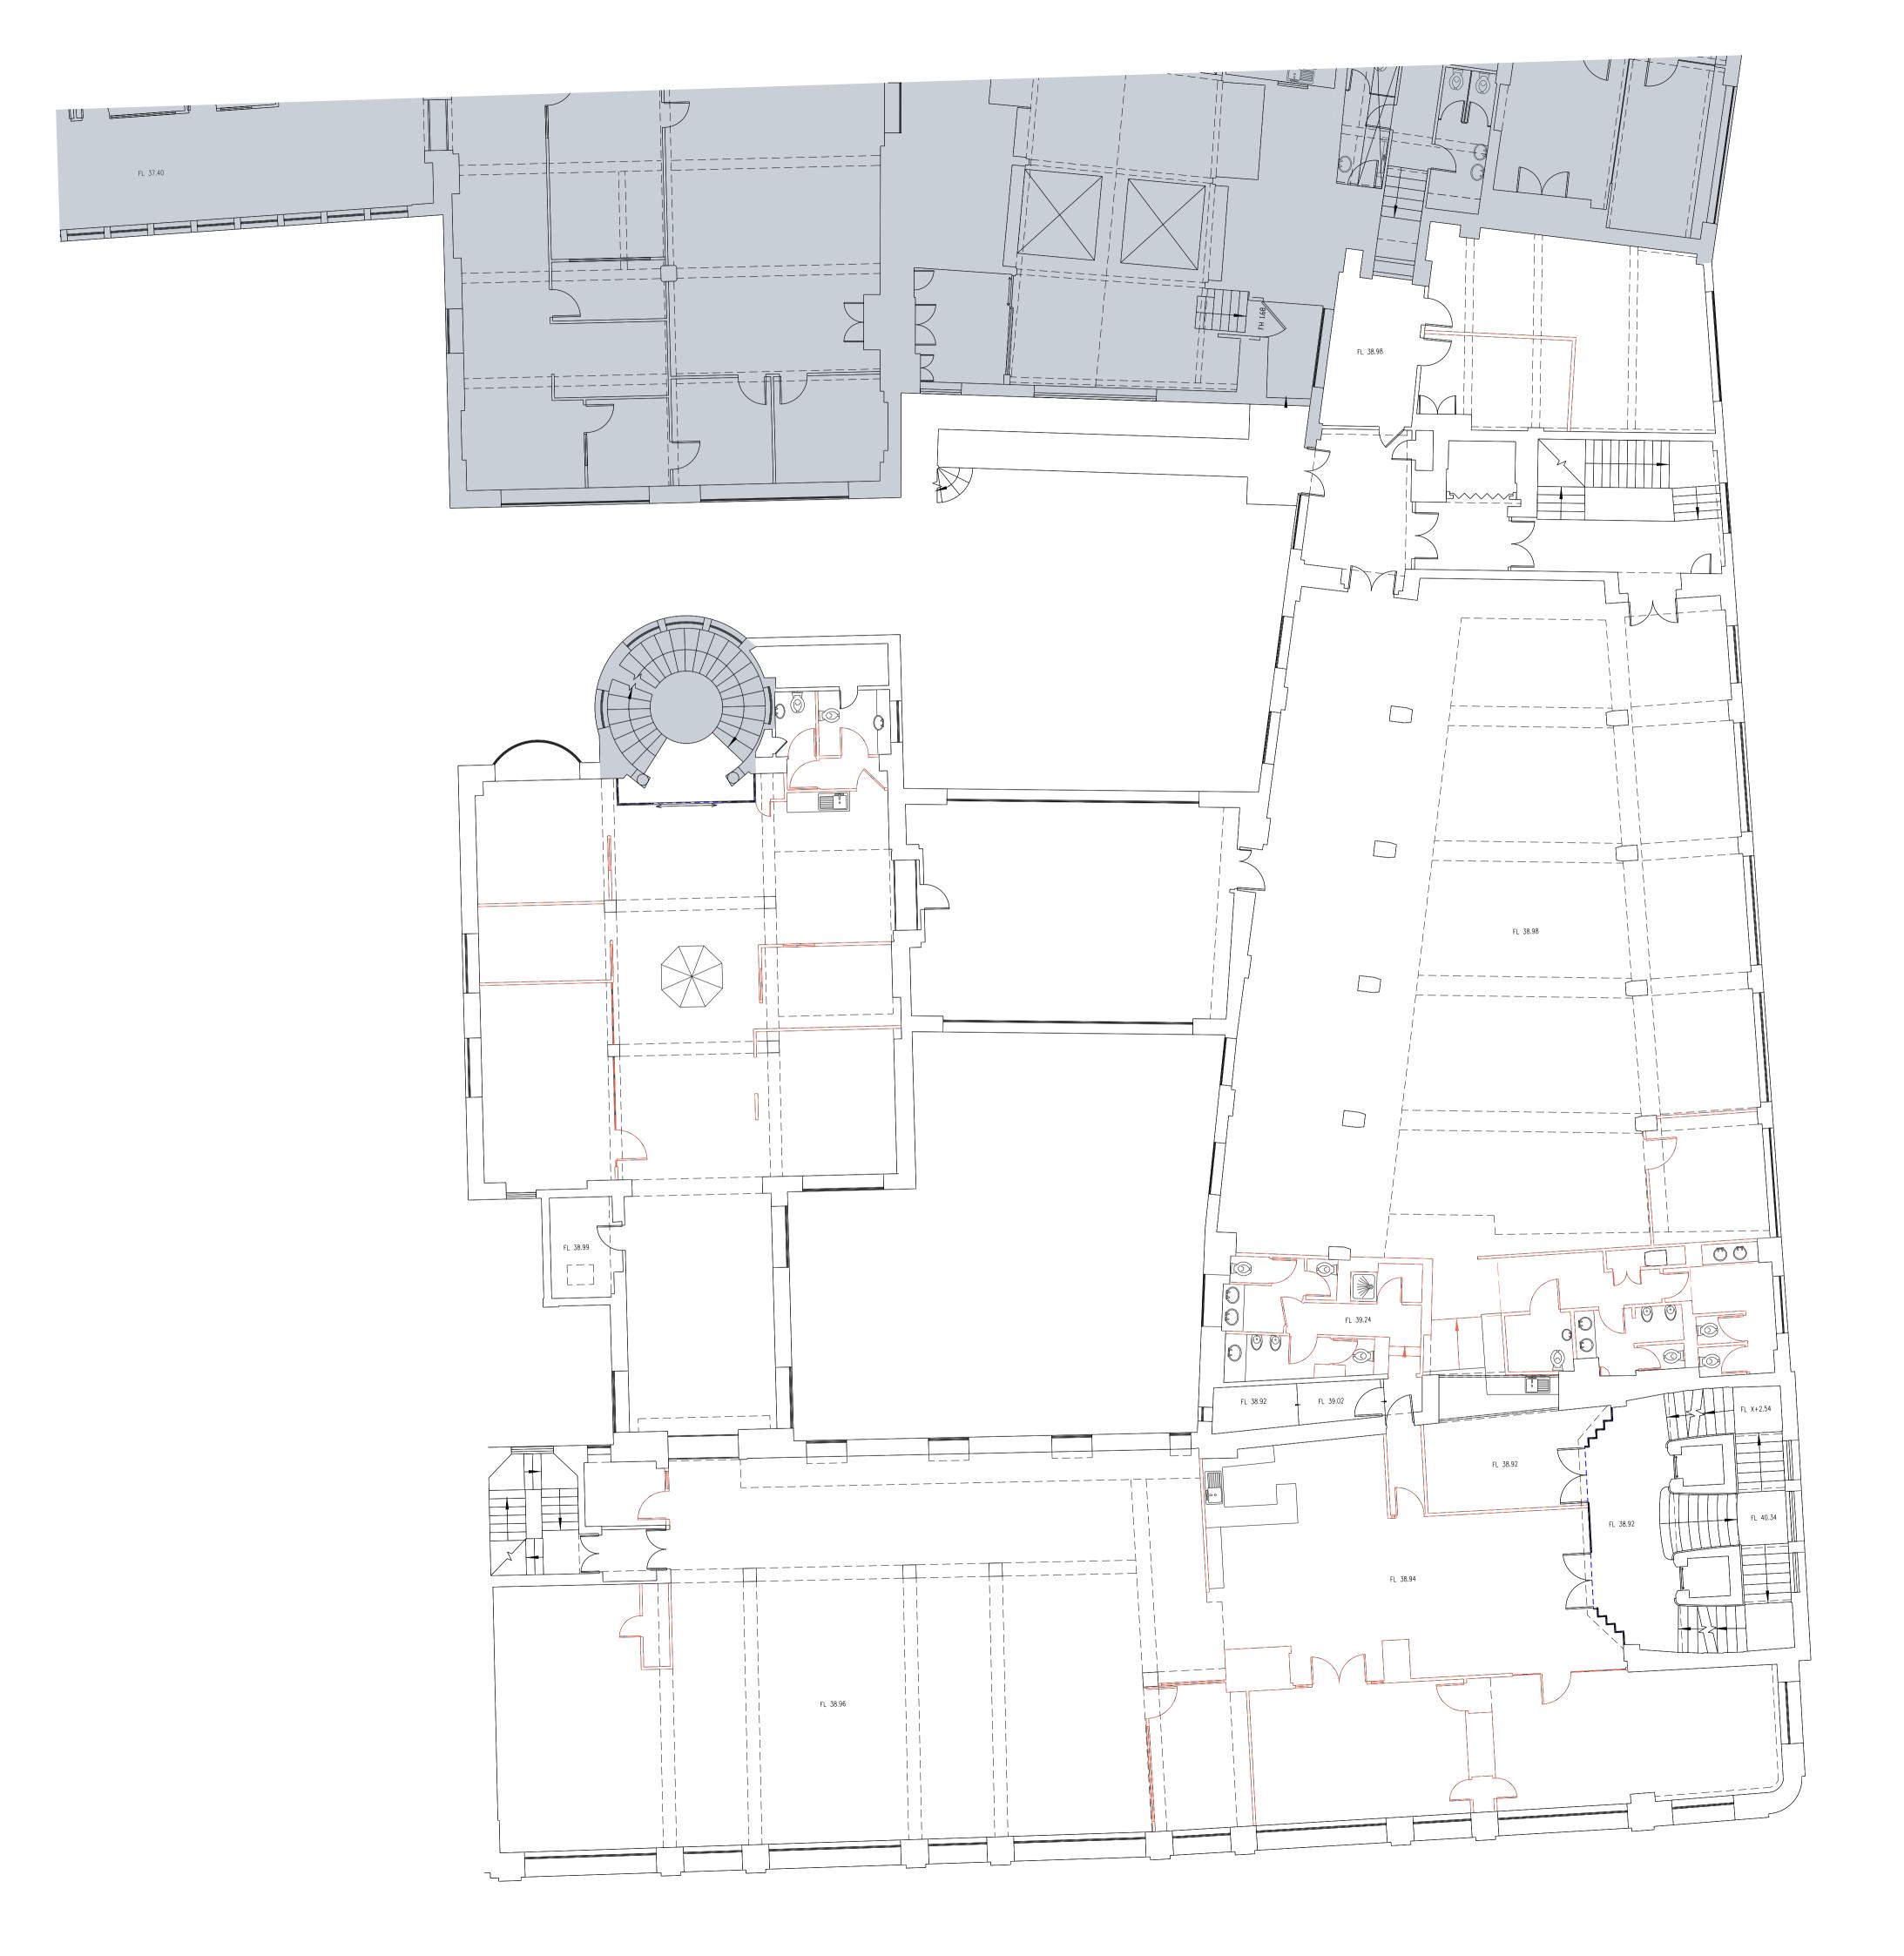

NOTES:

1. THIS DRAWING NOT TO BE SCALED, FIGURED DIMENSIONS ONLY TO BE TAKEN.

2. SHOULD ANY DISCREPANCIES BE FOUND WITH THIS DRAWING, PLEASE INFORM THIS OFFICE.

3. COPYRIGHT OF THIS DRAWING IS OWNED BY JMARCHITECTS.

4. THIS DRAWING SHOULD BE READ IN CONJUNCTION WITH THE PROJECT HEALTH & SAFETY FILE AND ANY TASK BASED METHOD STATEMENTS

KEY

====== Partitions removed in strip out contract.

----- Glazed screens to be removed

## Items to be stripped out:

- Plasterboard partitions
- Glazed screens to stairwells
- Glazed screens to meeting rooms

- Doors within partitions.

  Kitchen fittings

  WC"s including partitions and sanitaryware.

  All floor coverings and suspended floors.

  Plasterboard suspended ceilings and bulkheads.

  MDF and plasterboard boxing in to services.

  Mechanical and electrical fixtures.

REV. DESCRIPTION

Light fittings Secondary glazing

jmarchitects

| PROJECT                                                                               |              |            |                              |
|---------------------------------------------------------------------------------------|--------------|------------|------------------------------|
| Heals Refurbish                                                                       | ment Phase 2 |            |                              |
| Existing Third Floor Showing Strip Out  CLIENT  Threadneedle Property Investments Ltd |              |            | 2nd Floor                    |
|                                                                                       |              |            | Threeways House              |
|                                                                                       |              |            | 40-44 Clipstone Stree London |
|                                                                                       |              |            | W1W 5DW                      |
| JOB No.                                                                               | DRAWING No.  | REVISION   | T: 0207 580 5330             |
| 5354                                                                                  | P(00)023     | /          |                              |
| SCALE                                                                                 | DRAWN BY     | CHECKED BY | F: 0207 436 5348             |
| 1:200 @ A3                                                                            | AM           | MB         |                              |
| STATUS                                                                                |              | DATE       | lon@jmarchitects.net         |
| PLANNING                                                                              |              | 06/06/2014 | www.jmarchitects.ne          |