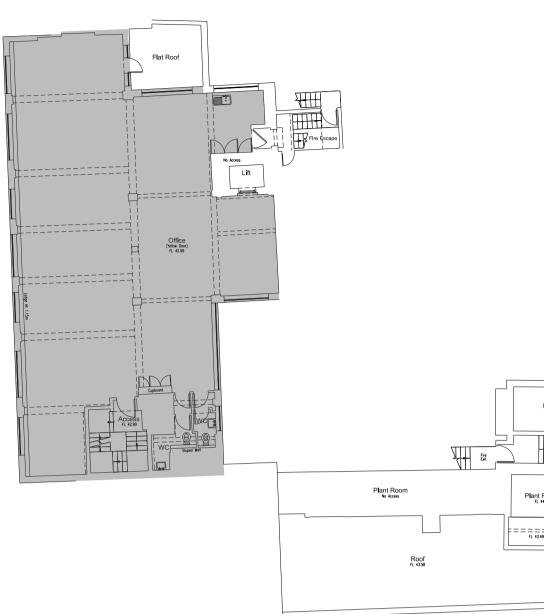

Shared circulation spaces to have limited work carried out as part of phase 2 refurbishment.

Not part of phase 2 refurbishment

REV. DESCRIPTION DATE DRN BY CKD BY

## jmarchitects

| PROJECT                  |                                     |                             |  |
|--------------------------|-------------------------------------|-----------------------------|--|
| Heals Refurbishm         | ent Phase 2                         |                             |  |
| Fifth Floor as Exis      | sting                               |                             |  |
| CLIENT                   |                                     |                             |  |
| Threadneedle Dre         |                                     |                             |  |
| Inreauneedle Pro         | perty Investments Ltd               |                             |  |
|                          |                                     | REVISION                    |  |
| JOB No.                  |                                     | REVISION<br>/               |  |
| јов №.<br>5354           | DRAWING No.                         | REVISION<br>/<br>CHECKED BY |  |
| JOB No.<br>5354<br>SCALE | DRAWING No.<br>P(00)015             | 1                           |  |
| JOB No.                  | DRAWING No.<br>P(00)015<br>DRAWN BY | /<br>CHECKED BY             |  |