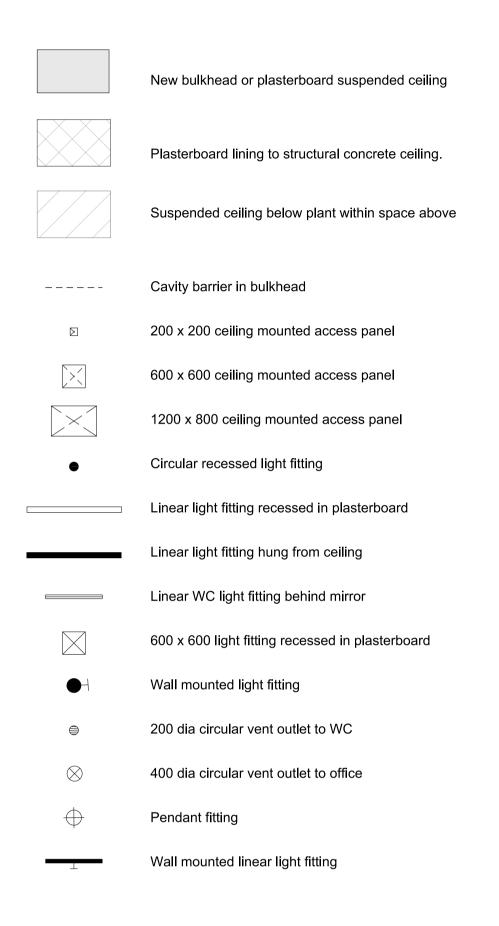

## Notes:

Read in conjunction with service consultants drawings and specification and refer to all other relevant documentation

See W.C. layout drawings for setting out of W.C. ceilings

Smoke detectors and PIR's not shown - see services consultants drawings.

Ceiling heights shown are indicative and subject to confirmation on site.