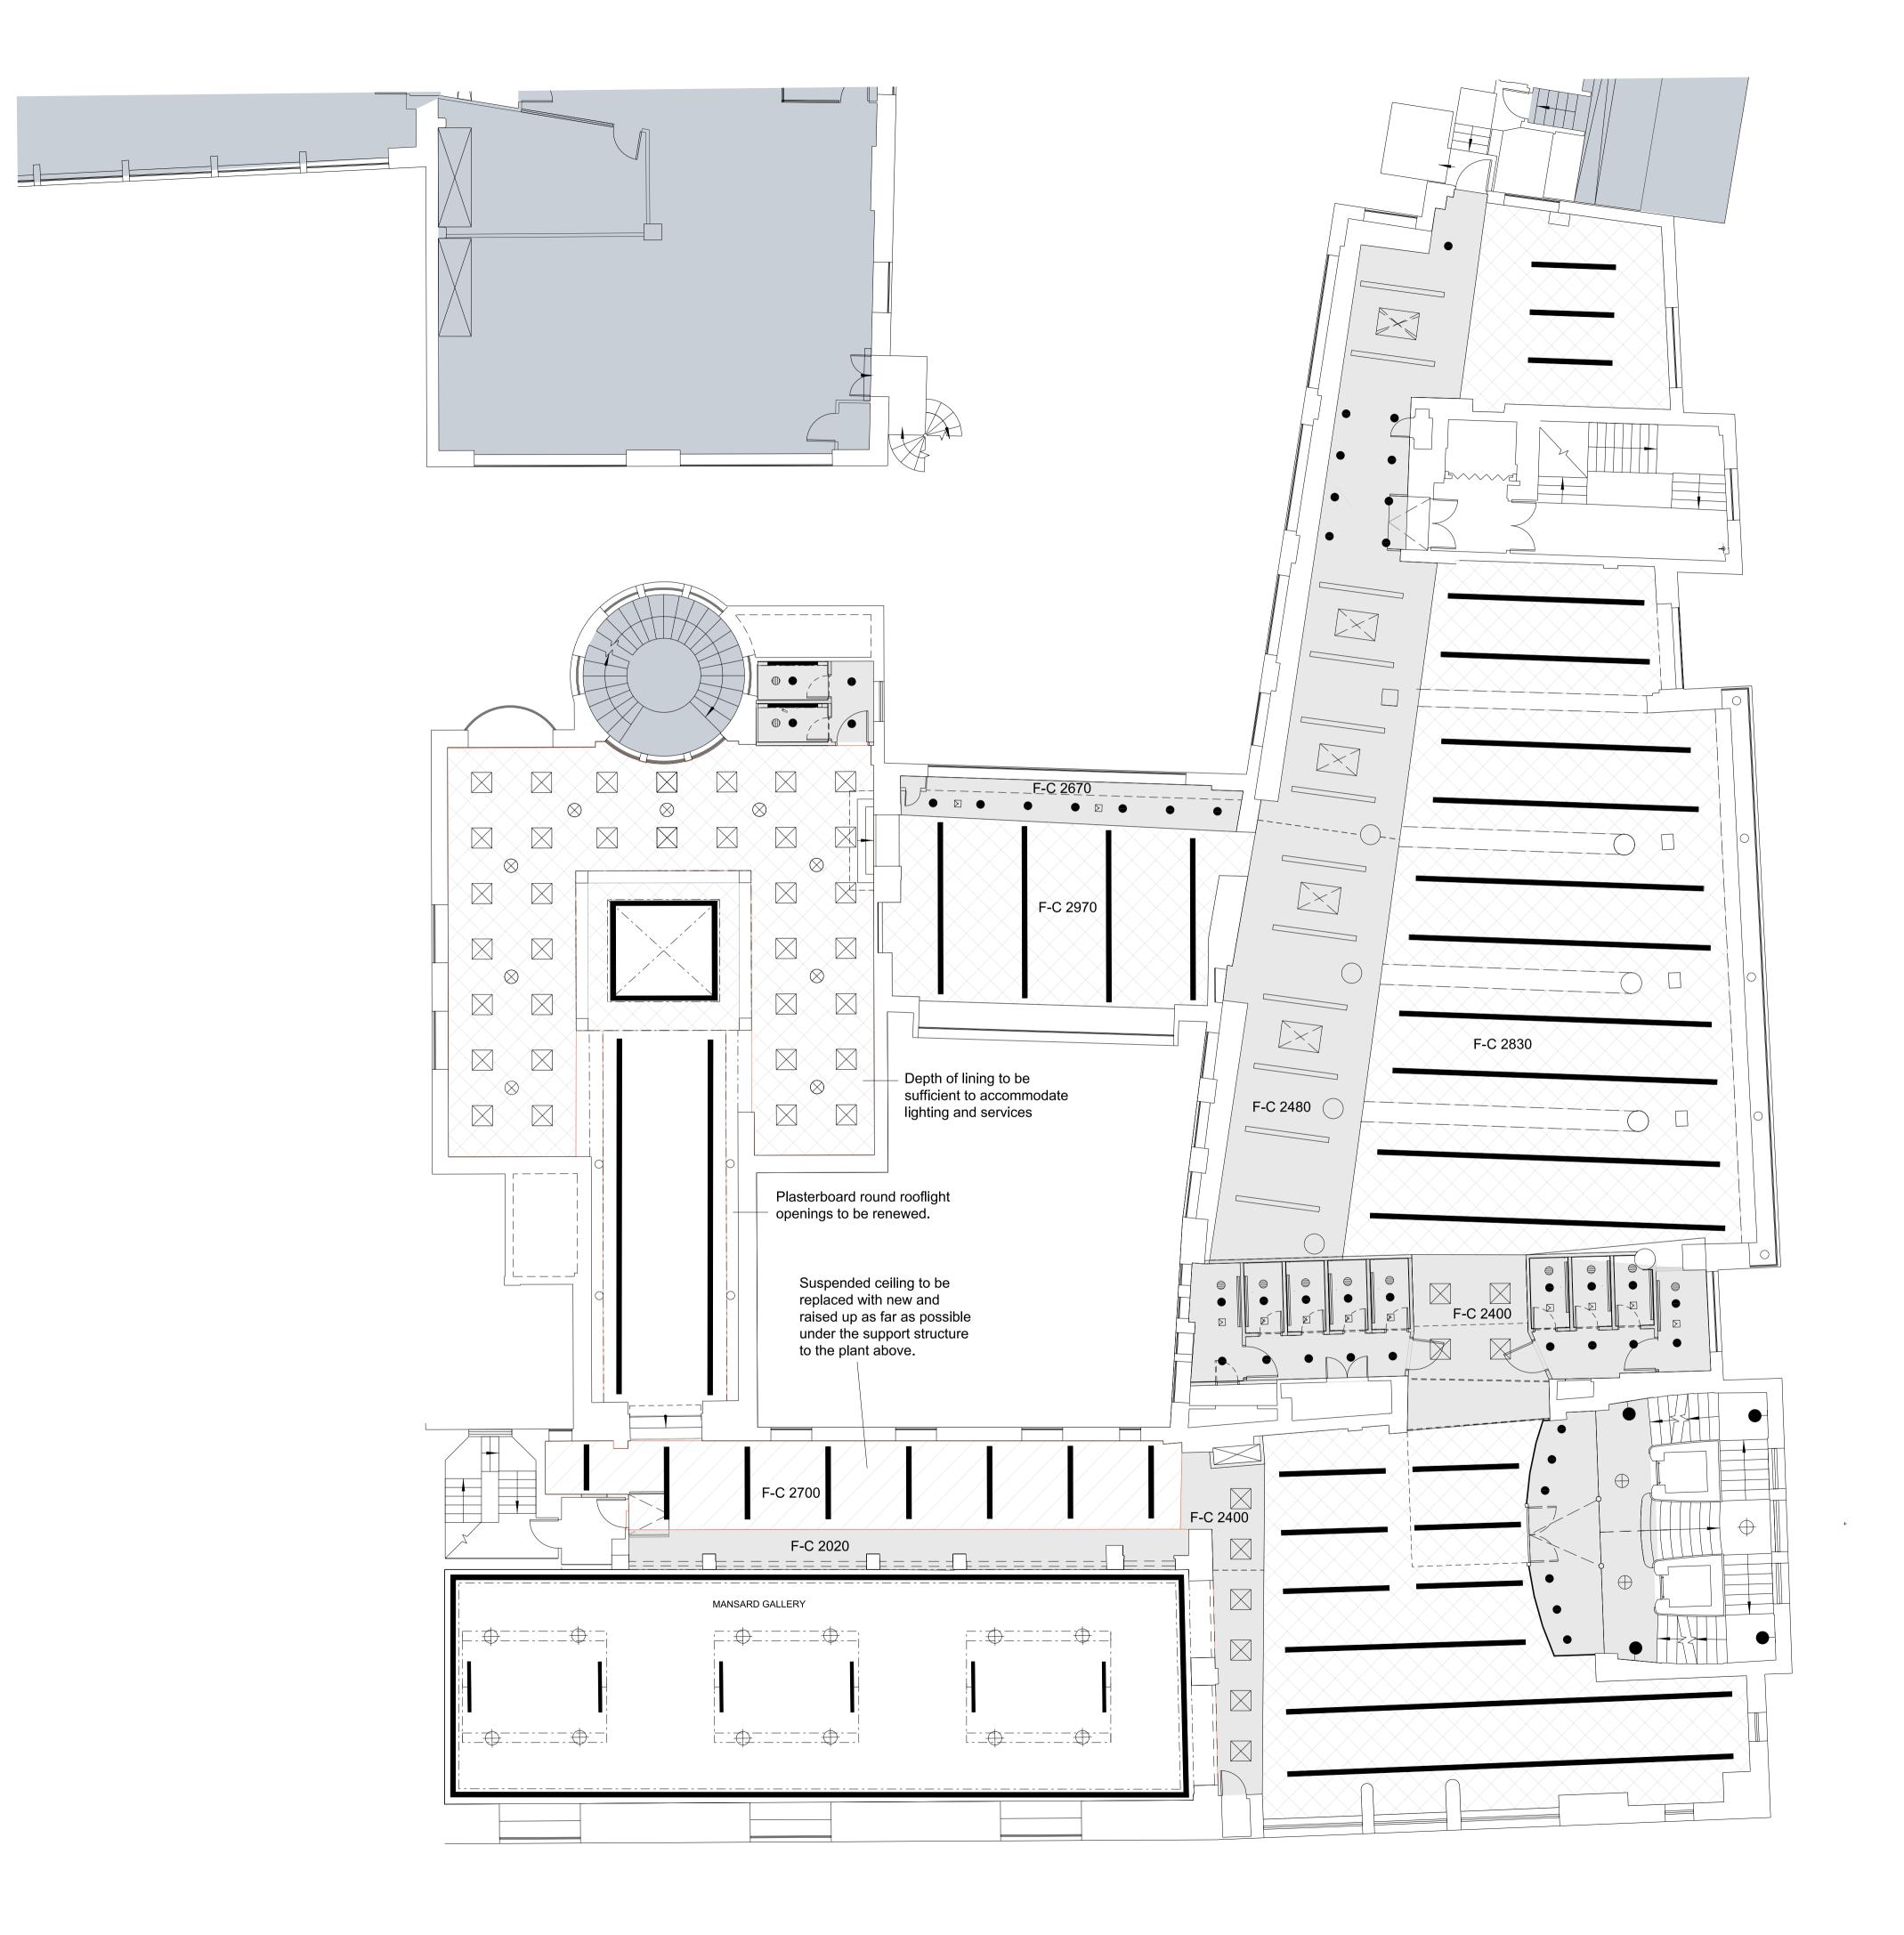

## Notes:

Read in conjunction with service consultants drawings and specification and refer to all other relevant documentation

See W.C. layout drawings for setting out of W.C. ceilings

Smoke detectors and PIR's not shown - see services consultants drawings.

Ceiling heights shown are indicative and subject to confirmation on site.