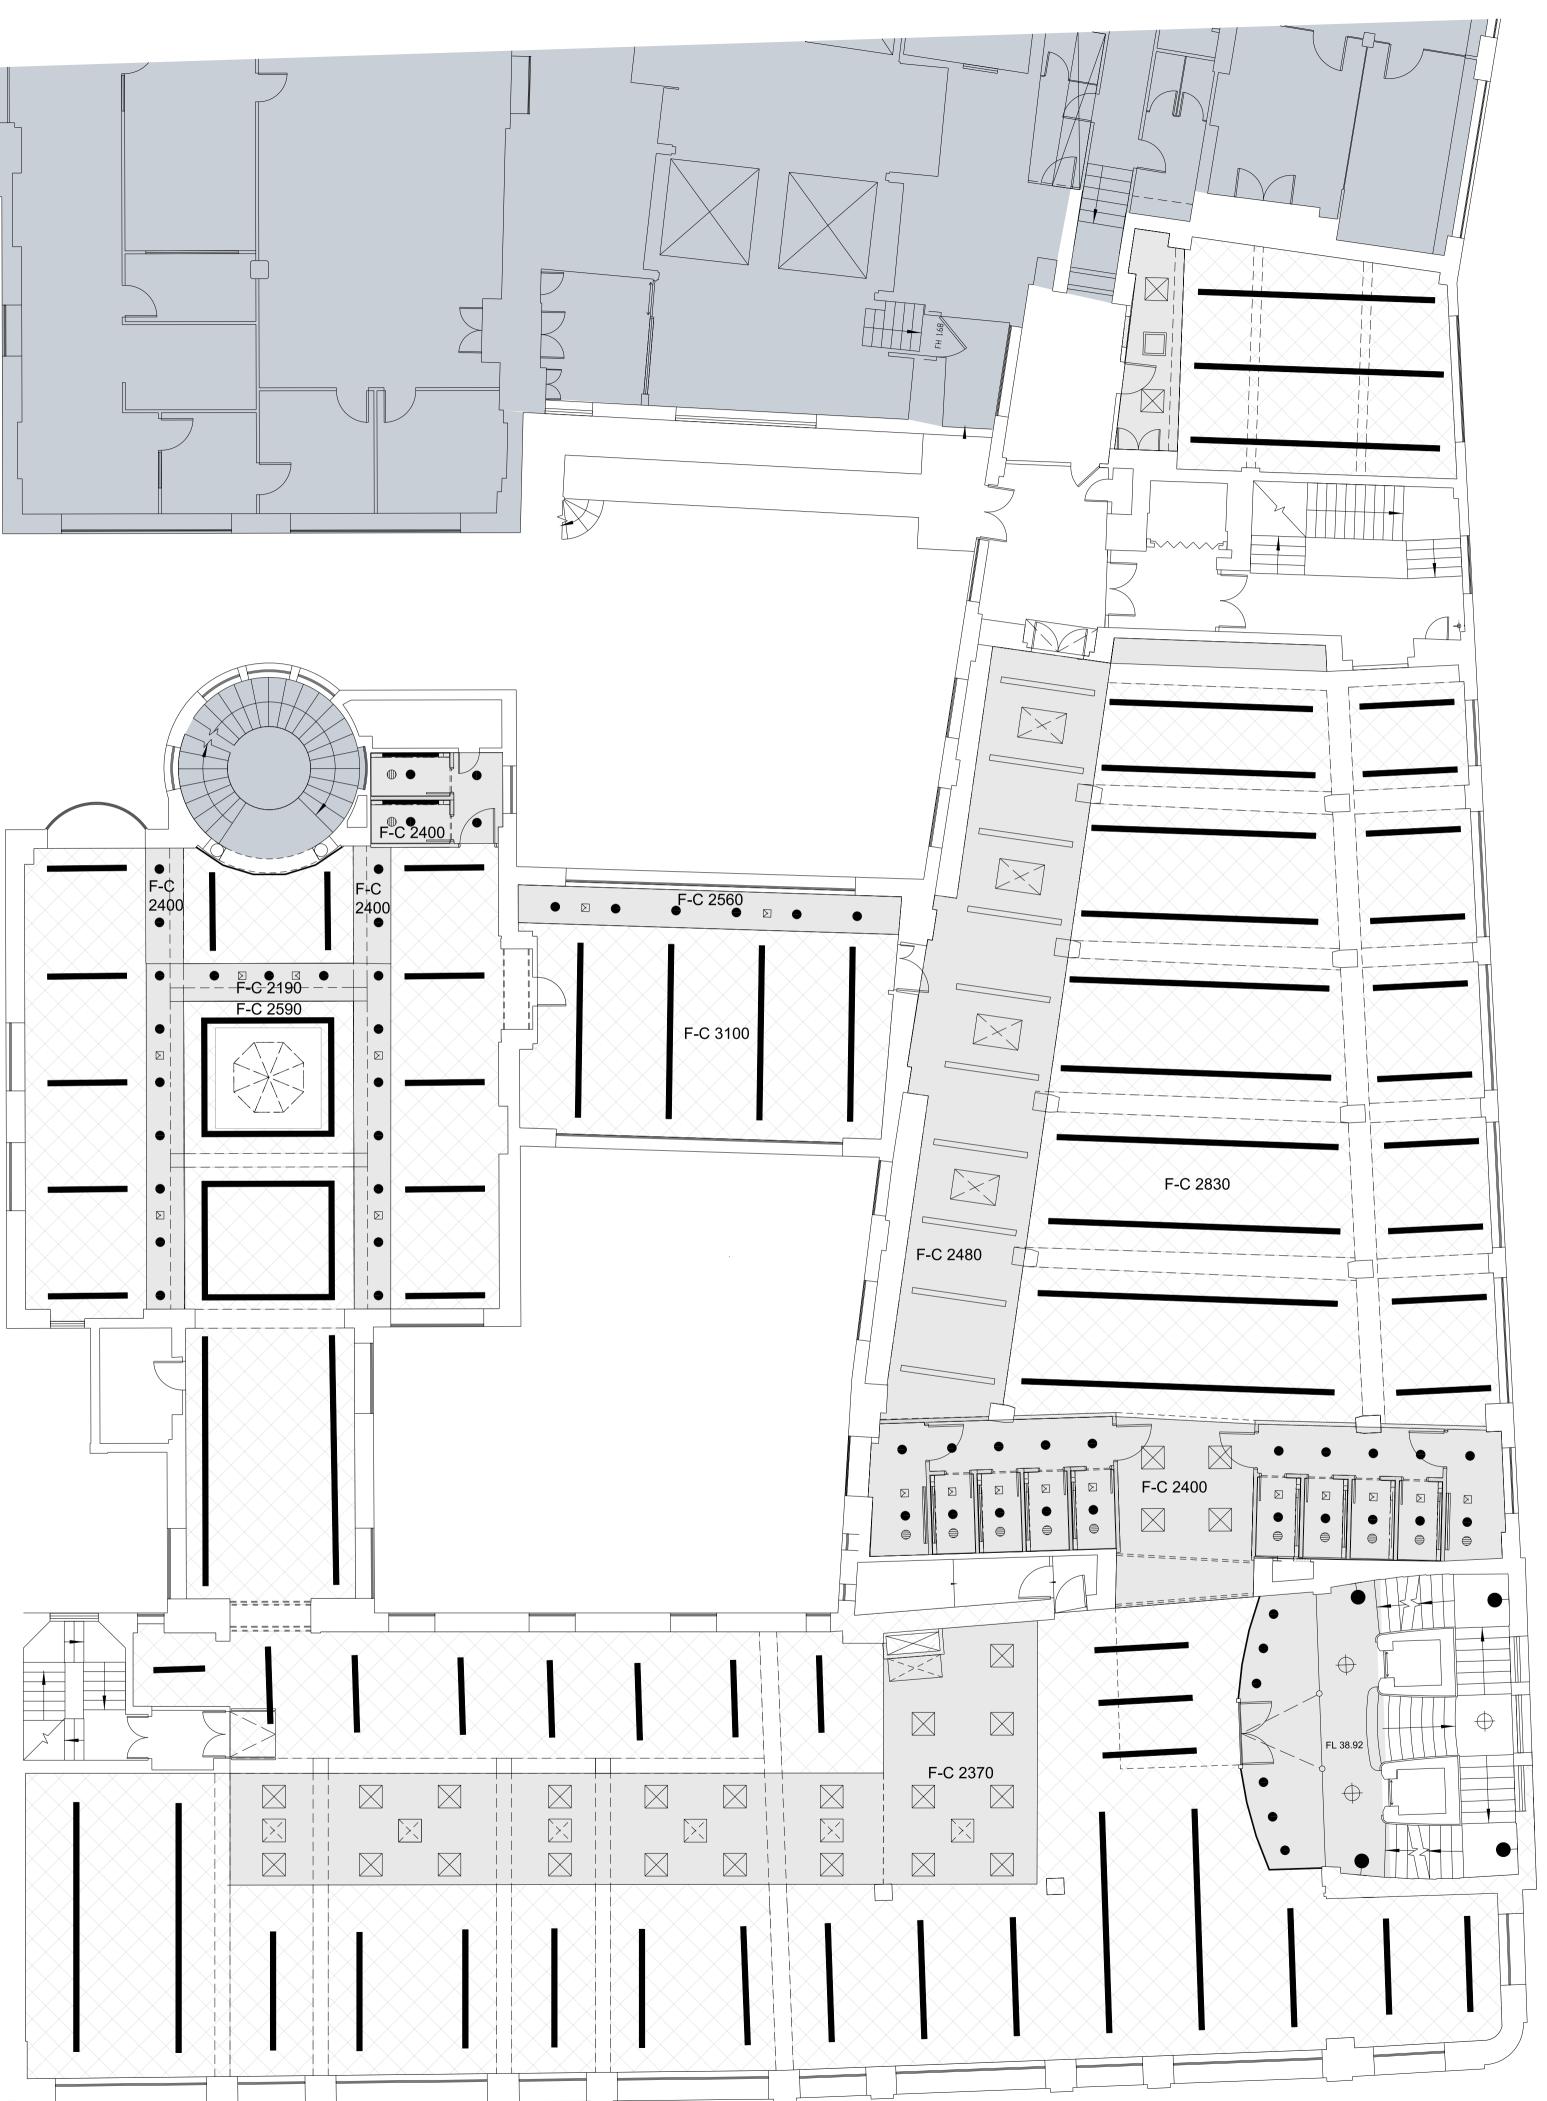

## NOTES: 1. THIS DRAWING NOT TO BE SCALED, FIGURED DIMENSIONS ONLY TO BE TAKEN. 2. SHOULD ANY DISCREPANCIES BE FOUND WITH THIS DRAWING, PLEASE INFORM THIS OFFICE. 3. COPYRIGHT OF THIS DRAWING IS OWNED BY JMARCHITECTS. 4. THIS DRAWING SHOULD BE READ IN CONJUNCTION WITH THE PROJECT HEALTH & SAFETY FILE AND ANY TASK BASED METHOD STATEMENTS

## Notes:

Read in conjunction with service consultants drawings and specification and refer to all other relevant documentation

See W.C. layout drawings for setting out of W.C. ceilings

Smoke detectors and PIR's not shown - see services consultants drawings.

Ceiling heights shown are indicative and subject to confirmation on site.

## Key:

New bulkhead or plasterboard suspended ceiling

Plasterboard lining to structural concrete ceiling.

bove

| D |
|---|
|   |
|   |
| • |
|   |
|   |
|   |
|   |
|   |
|   |

 $\oplus$ 

| Suspended ceiling below plant within space abo   |
|--------------------------------------------------|
| Cavity barrier in bulkhead                       |
| 200 x 200 ceiling mounted access panel           |
| 600 x 600 ceiling mounted access panel           |
| 1200 x 800 ceiling mounted access panel          |
| Circular recessed light fitting                  |
| Linear light fitting recessed in plasterboard    |
| Linear light fitting hung from ceiling           |
| Linear WC light fitting behind mirror            |
| 600 x 600 light fitting recessed in plasterboard |
| Wall mounted light fitting                       |
| 200 dia circular vent outlet to WC               |
| 400 dia circular vent outlet to office           |
| Pendant fitting                                  |
| Wall mounted linear light fitting                |
|                                                  |

## jm<sub>architects</sub>

| PROJECT            |                       |                                         |
|--------------------|-----------------------|-----------------------------------------|
| Heals Refurbishm   | ent Phase 2           |                                         |
| TITLE              |                       | • • • • • • • • • • • • • • • • • • • • |
| Third Floor Reflec | ted Ceiling Plan      |                                         |
| CLIENT             |                       |                                         |
| Threadneedle Pro   | perty Investments Ltd |                                         |
| JOB No.            | DRAWING No.           | REVISION                                |
| 5354               | L(0)113               | A                                       |
| SCALE              | DRAWN BY              | CHECKED BY                              |
| 1:200 @ A3         | AM                    | MB                                      |
| STATUS             |                       | DATE                                    |
| PLANNING/TENDER    |                       | June 2014                               |