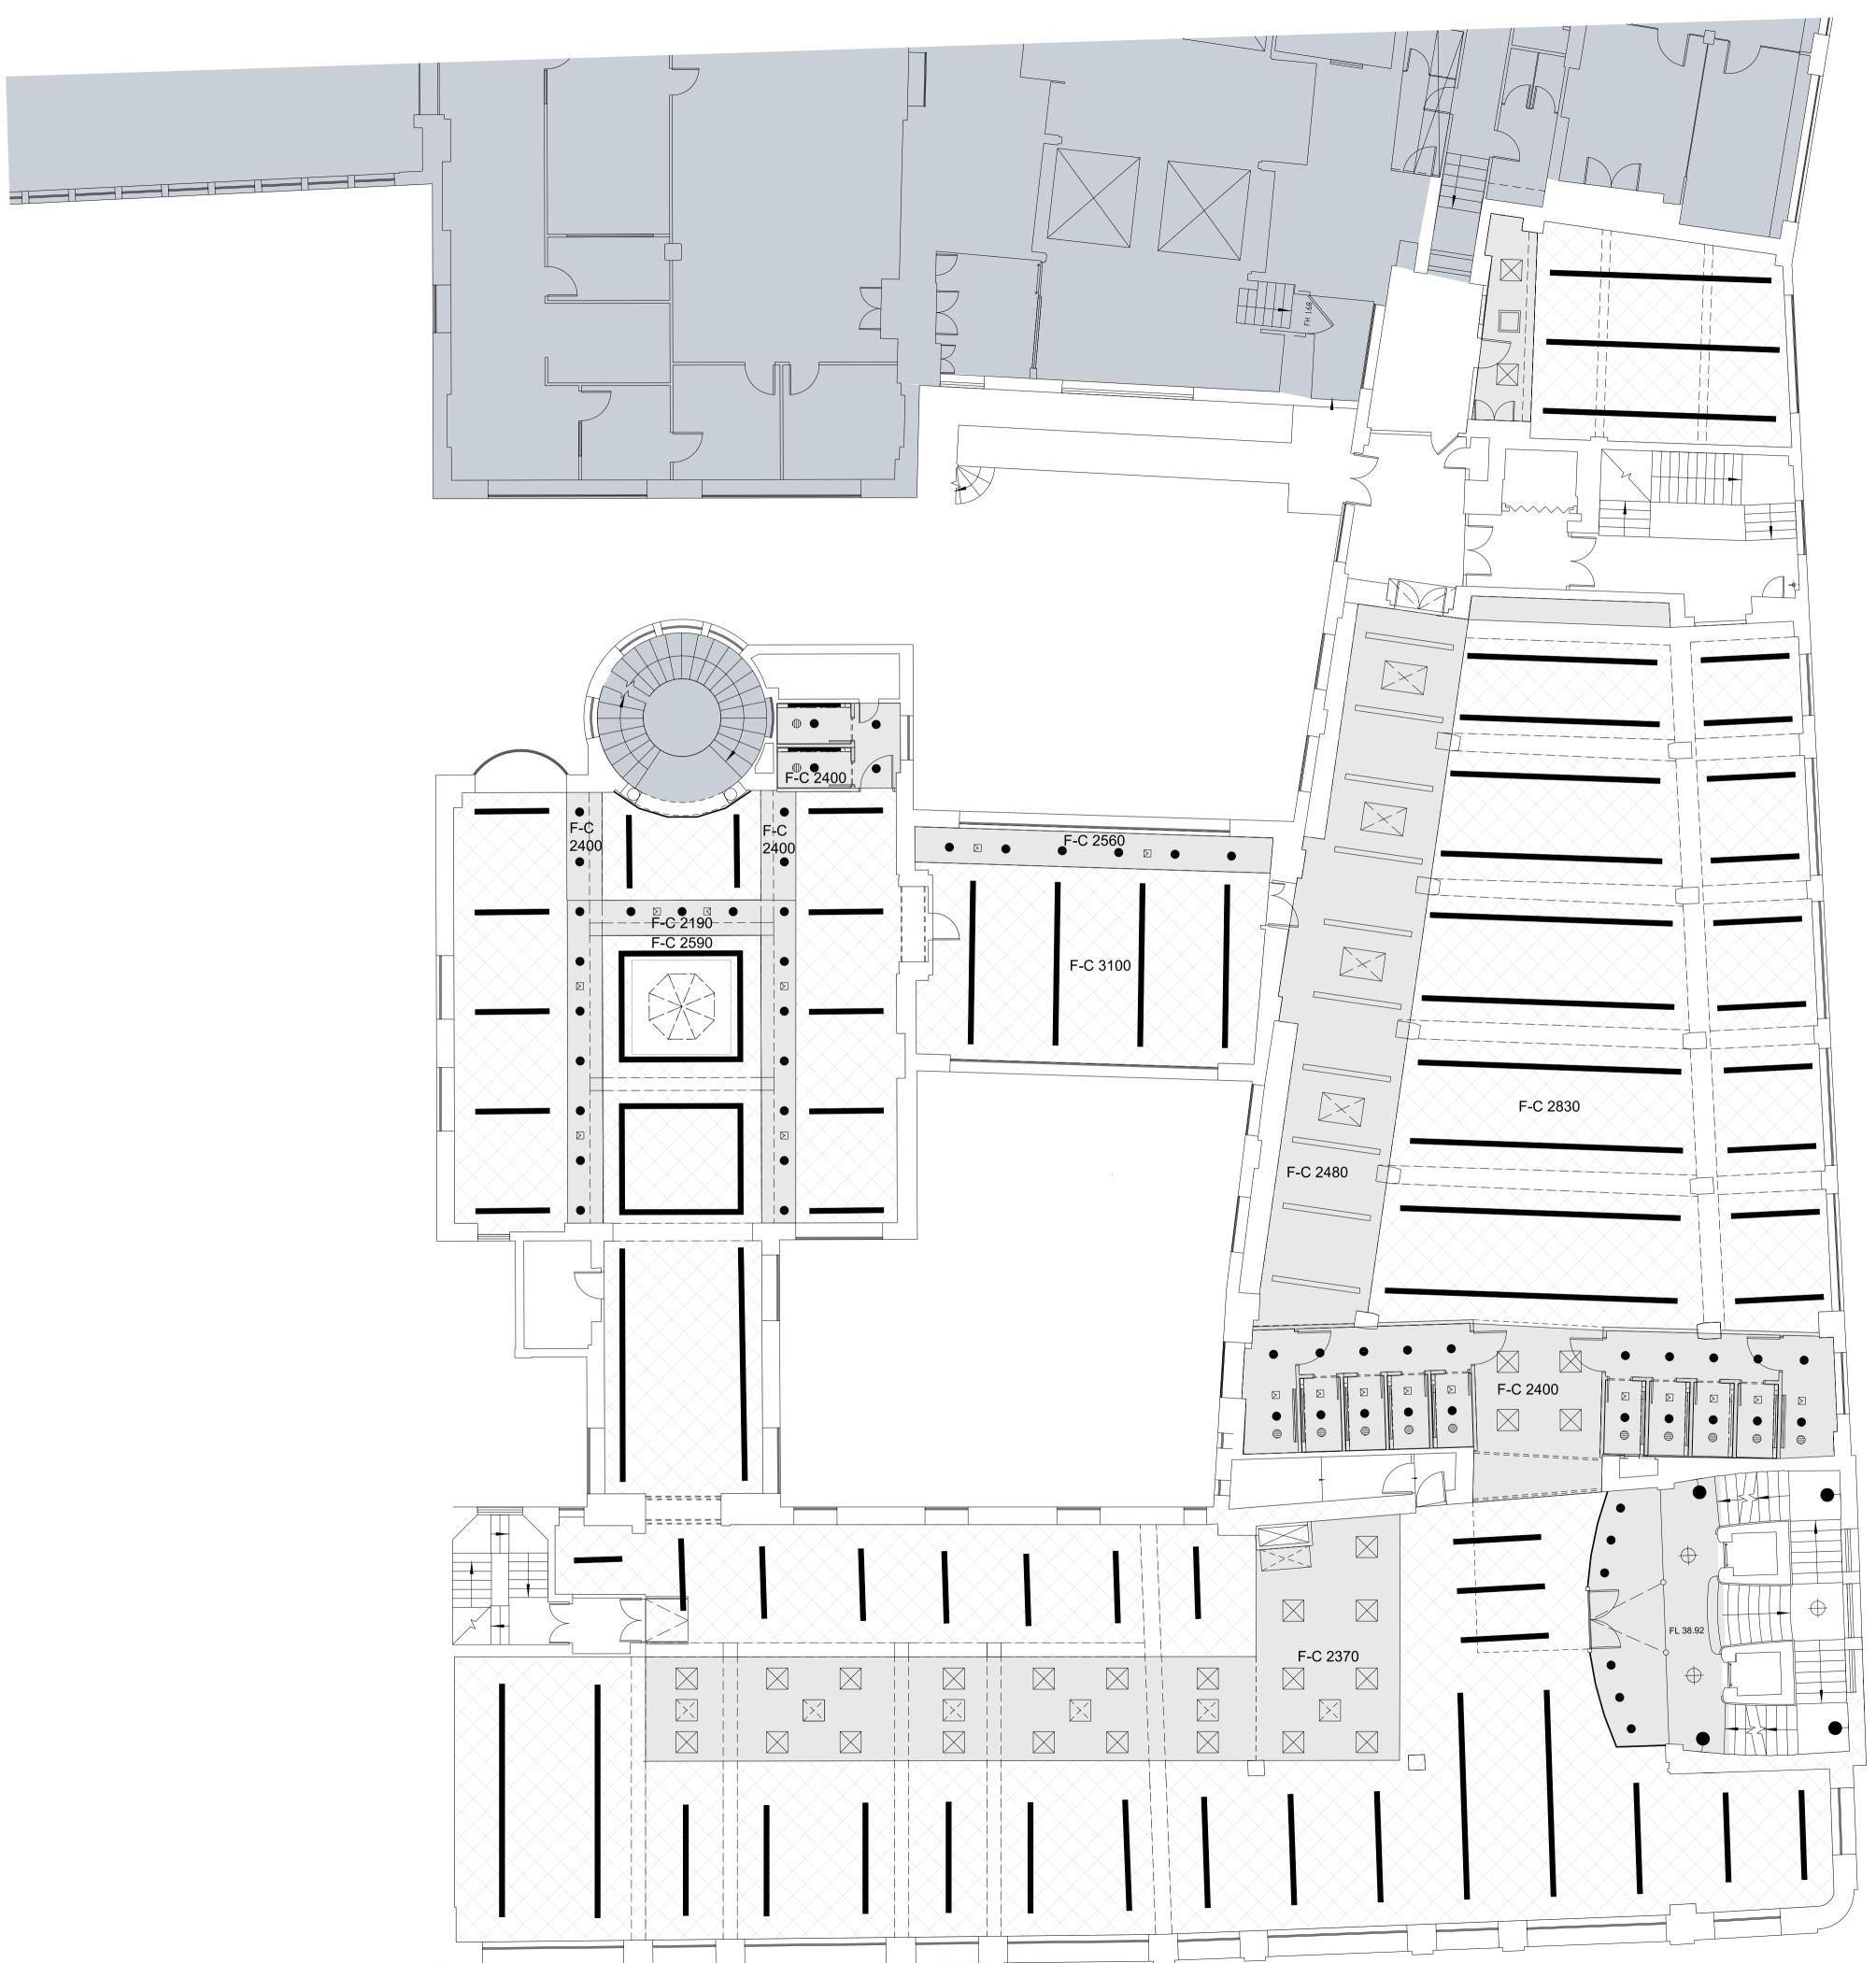

## NOTES: 1. THIS DRAWING NOT TO BE SCALED, FIGURED DIMENSIONS ONLY TO BE TAKEN. 2. SHOULD ANY DISCREPANCIES BE FOUND WITH THIS DRAWING, PLEASE INFORM THIS OFFICE. 3. COPYRIGHT OF THIS DRAWING IS OWNED BY JMARCHITECTS. 4. THIS DRAWING SHOULD BE READ IN CONJUNCTION WITH THE PROJECT HEALTH & SAFETY FILE AND ANY TASK BASED METHOD STATEMENTS

## Notes:

Read in conjunction with service consultants drawings and specification and refer to all other relevant documentation

See W.C. layout drawings for setting out of W.C. ceilings

Smoke detectors and PIR's not shown - see services consultants drawings.

Ceiling heights shown are indicative and subject to confirmation on site.

## Key:

New bulkhead or plasterboard suspended ceiling

Plasterboard lining to structural concrete ceiling.

bove

| D |
|---|
|   |
|   |
| • |
|   |
|   |
|   |
|   |
|   |
|   |

 $\oplus$ 

| Suspended ceiling below plant within space abo   |
|--------------------------------------------------|
| Cavity barrier in bulkhead                       |
| 200 x 200 ceiling mounted access panel           |
| 600 x 600 ceiling mounted access panel           |
| 1200 x 800 ceiling mounted access panel          |
| Circular recessed light fitting                  |
| Linear light fitting recessed in plasterboard    |
| Linear light fitting hung from ceiling           |
| Linear WC light fitting behind mirror            |
| 600 x 600 light fitting recessed in plasterboard |
| Wall mounted light fitting                       |
| 200 dia circular vent outlet to WC               |
| 400 dia circular vent outlet to office           |
| Pendant fitting                                  |
| Wall mounted linear light fitting                |
|                                                  |

## jm<sub>architects</sub>

| PROJECT            |                       |                                         |
|--------------------|-----------------------|-----------------------------------------|
| Heals Refurbishm   | ent Phase 2           |                                         |
| TITLE              |                       | • • • • • • • • • • • • • • • • • • • • |
| Third Floor Reflec | ted Ceiling Plan      |                                         |
| CLIENT             |                       |                                         |
| Threadneedle Pro   | perty Investments Ltd |                                         |
| JOB No.            | DRAWING No.           | REVISION                                |
| 5354               | L(0)113               | A                                       |
| SCALE              | DRAWN BY              | CHECKED BY                              |
| 1:200 @ A3         | AM                    | MB                                      |
| STATUS             |                       | DATE                                    |
| PLANNING/TENDER    |                       | June 2014                               |