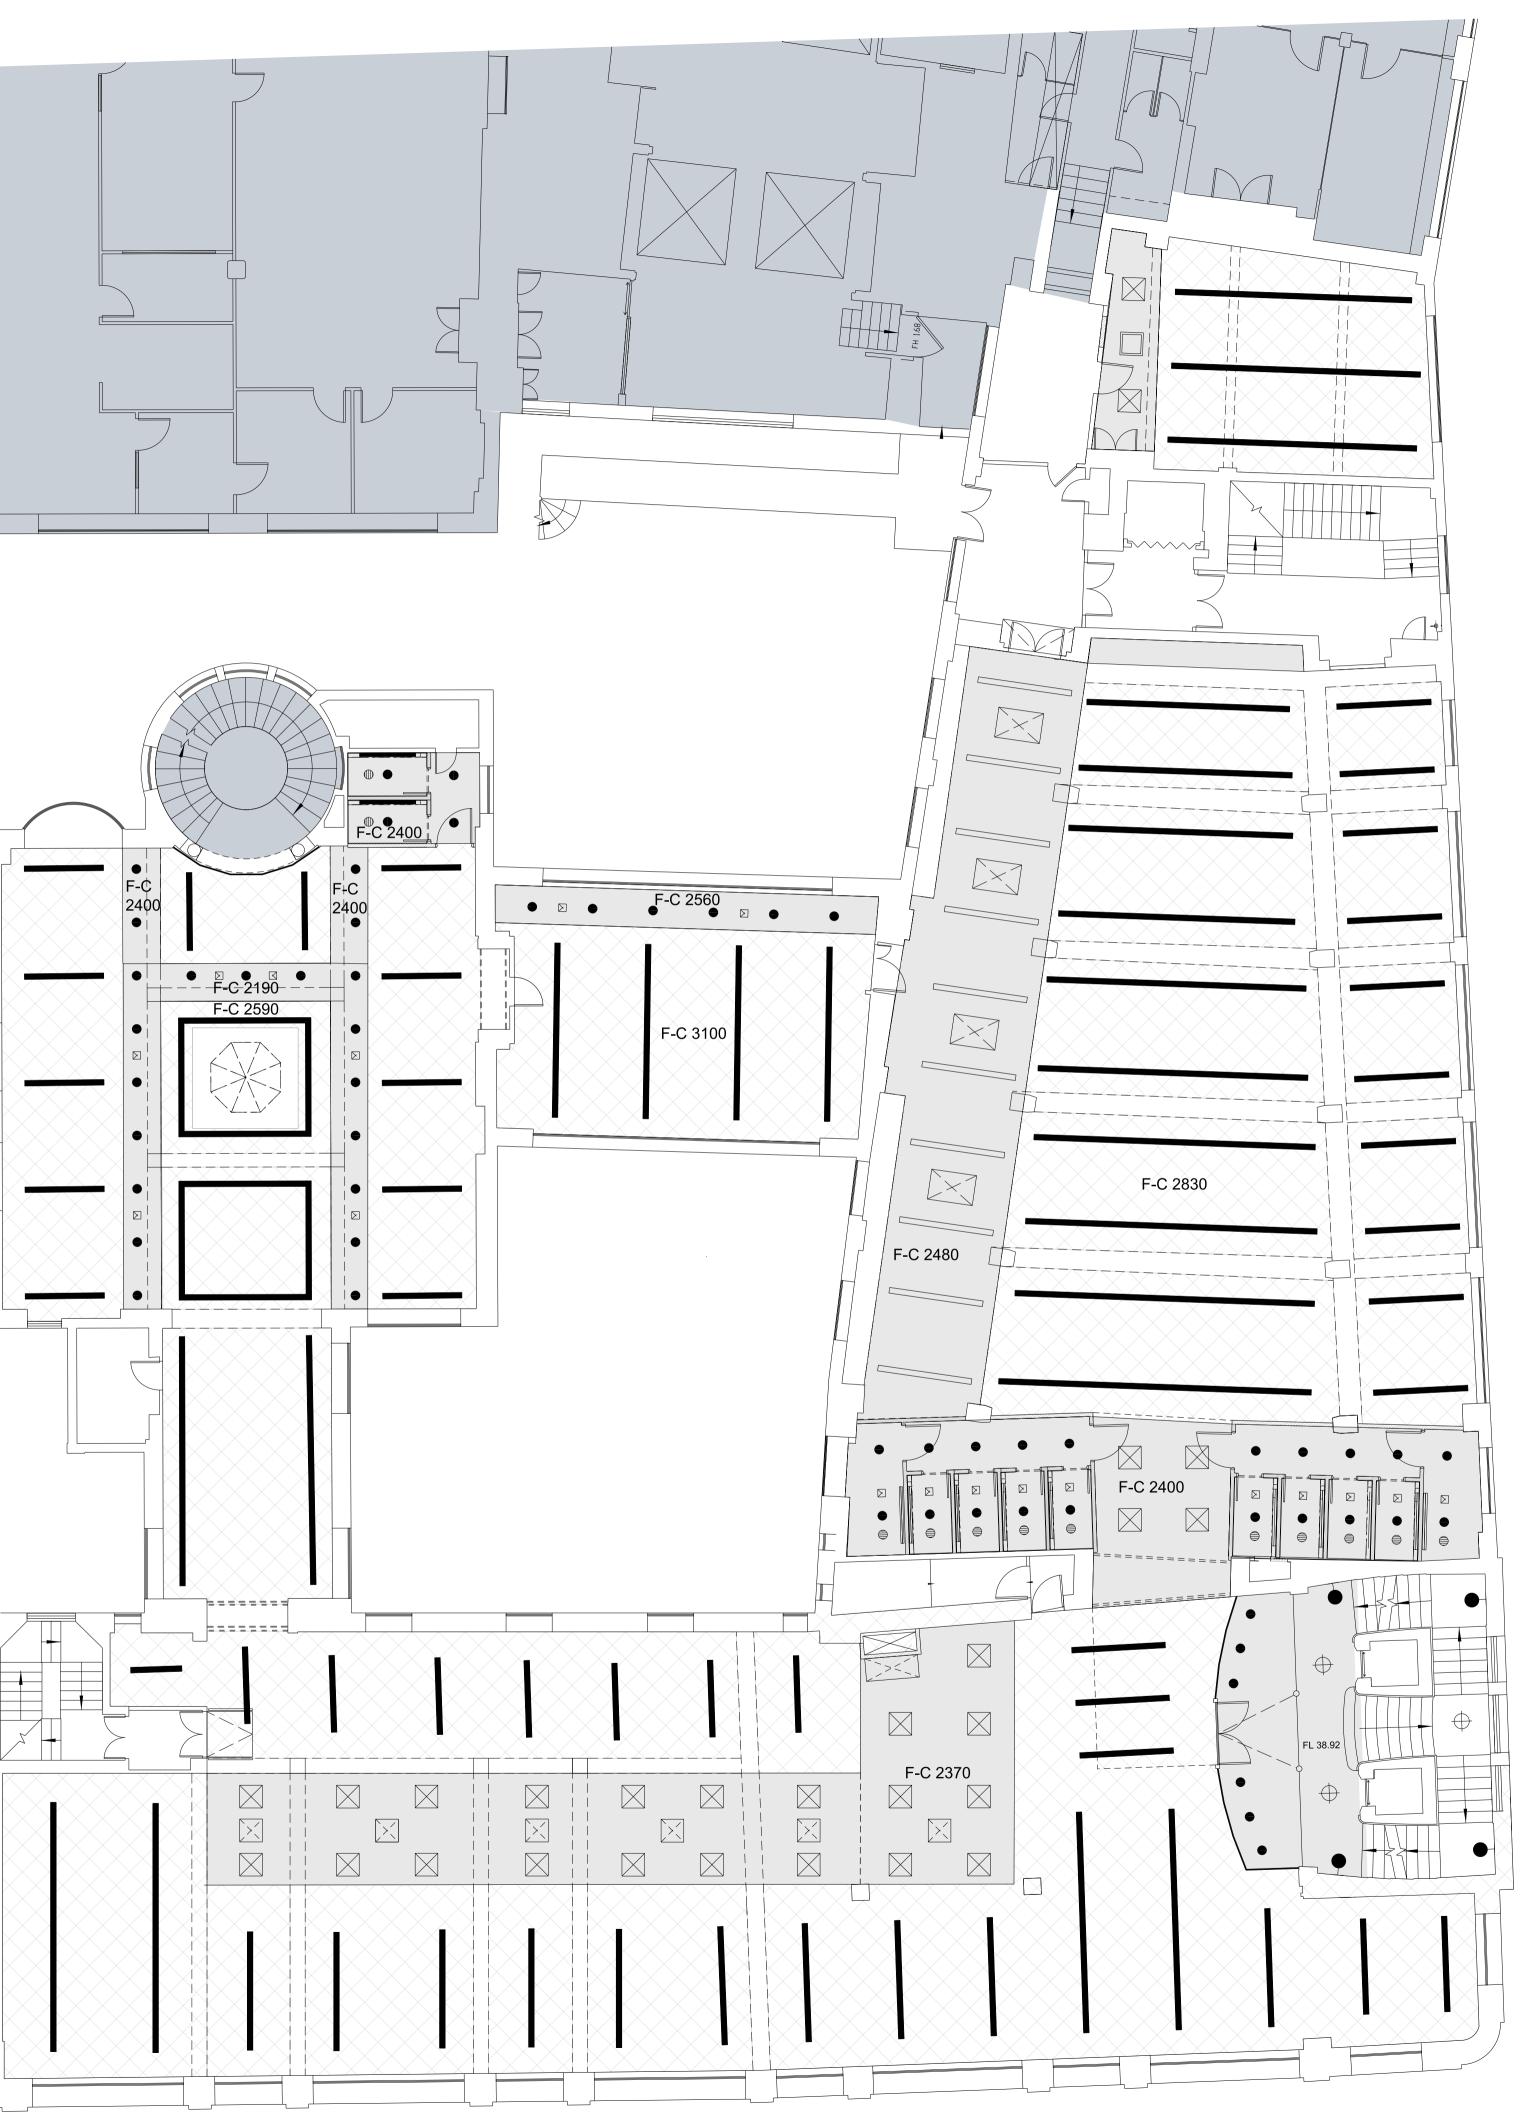

## NOTES: 1. THIS DRAWING NOT TO BE SCALED, FIGURED DIMENSIONS ONLY TO BE TAKEN. 2. SHOULD ANY DISCREPANCIES BE FOUND WITH THIS DRAWING, PLEASE INFORM THIS OFFICE. 3. COPYRIGHT OF THIS DRAWING IS OWNED BY JMARCHITECTS. 4. THIS DRAWING SHOULD BE READ IN CONJUNCTION WITH THE PROJECT HEALTH & SAFETY FILE AND ANY TASK BASED METHOD STATEMENTS

## Notes:

Read in conjunction with service consultants drawings and specification and refer to all other relevant documentation

See W.C. layout drawings for setting out of W.C. ceilings

Smoke detectors and PIR's not shown - see services consultants drawings.

Ceiling heights shown are indicative and subject to confirmation on site.

## Key:

New bulkhead or plasterboard suspended ceiling

Plasterboard lining to structural concrete ceiling.

bove

| D |
|---|
|   |
|   |
| • |
|   |
|   |
|   |
|   |
|   |
|   |

 $\oplus$ 

| Suspended ceiling below plant within space abo   |
|--------------------------------------------------|
| Cavity barrier in bulkhead                       |
| 200 x 200 ceiling mounted access panel           |
| 600 x 600 ceiling mounted access panel           |
| 1200 x 800 ceiling mounted access panel          |
| Circular recessed light fitting                  |
| Linear light fitting recessed in plasterboard    |
| Linear light fitting hung from ceiling           |
| Linear WC light fitting behind mirror            |
| 600 x 600 light fitting recessed in plasterboard |
| Wall mounted light fitting                       |
| 200 dia circular vent outlet to WC               |
| 400 dia circular vent outlet to office           |
| Pendant fitting                                  |
| Wall mounted linear light fitting                |
|                                                  |

## jm<sub>architects</sub>

| PROJECT            |                       |                                         |
|--------------------|-----------------------|-----------------------------------------|
| Heals Refurbishm   | ent Phase 2           |                                         |
| TITLE              |                       | • • • • • • • • • • • • • • • • • • • • |
| Third Floor Reflec | ted Ceiling Plan      |                                         |
| CLIENT             |                       |                                         |
| Threadneedle Pro   | perty Investments Ltd |                                         |
| JOB No.            | DRAWING No.           | REVISION                                |
| 5354               | L(0)113               | A                                       |
| SCALE              | DRAWN BY              | CHECKED BY                              |
| 1:200 @ A3         | AM                    | MB                                      |
| STATUS             |                       | DATE                                    |
| PLANNING/TENDER    |                       | June 2014                               |