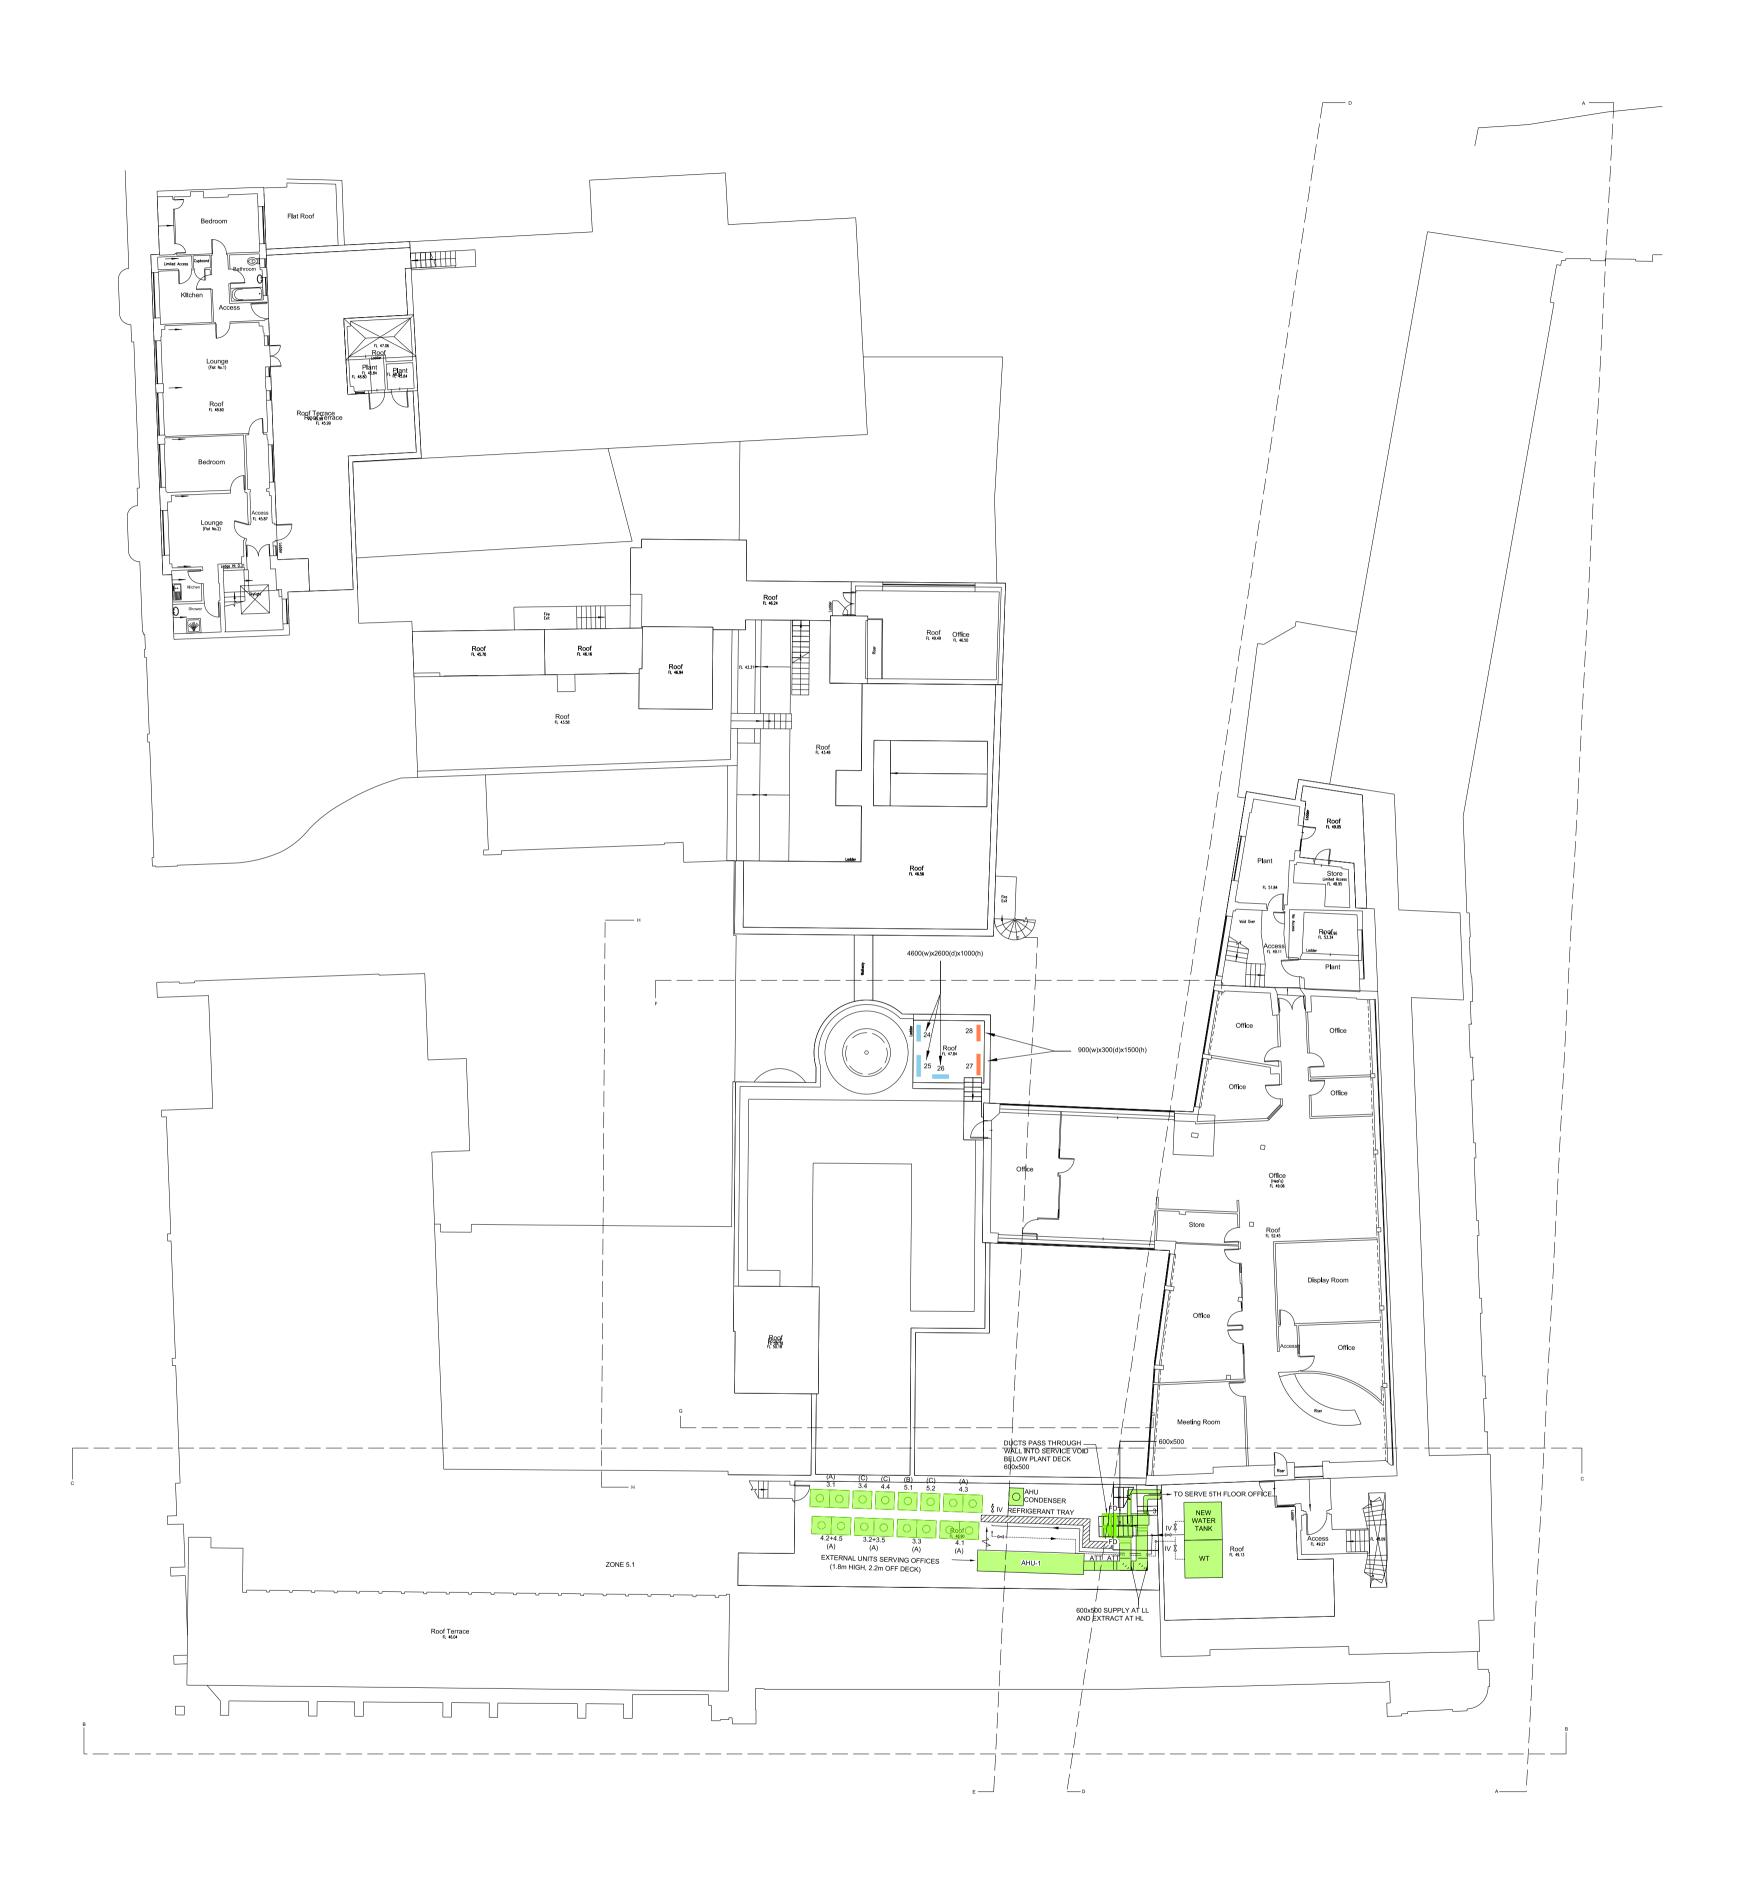

NOTES: 1. THIS DRAWING NOT TO BE SCALED, FIGURED DIMENSIONS ONLY TO BE TAKEN. 2. SHOULD ANY DISCREPANCIES BE FOUND WITH THIS DRAWING, PLEASE INFORM THIS OFFICE. 3. COPYRIGHT OF THIS DRAWING IS OWNED BY JMARCHITECTS. 4. THIS DRAWING SHOULD BE READ IN CONJUNCTION WITH THE PROJECT HEALTH & SAFETY FILE AND ANY TASK BASED METHOD STATEMENTS

PLANT EQUIPMENT TO BE RETAINED

FUTURE PLANT/EQUIPMENT (ALLOWANCE FOR TENANTS FIT-OUT)

NEW PLANT PROPOSED

VRF CONDENSERS (HEIGHT INCLUDING STEEL FRAME BASE) A - 2158(H) x 2060(W) x 930(D)mm B - 2158(H) x 1000(W) x 930(D)mm C - 2158(H) x 770(W) x 930(D)mm

AHU (HEIGHT INCLUDING STEEL FRAME BASE AHU-1 - 5625(L) x 1050 (W) x 2120(H)

WATER TANK (HEIGHT INCLUDING STEEL FRAME BASE WT - 4000(L) x 2000(W) x 1250(H)

REV. DESCRIPTION DATE DRN BY CKD BY

## **jm**architects

| PROJECT                               |             |            |
|---------------------------------------|-------------|------------|
| Heals Refurbishment Phase 2           |             |            |
| TITLE                                 |             |            |
| Roof Plan as Proposed                 |             |            |
| CLIENT                                |             |            |
| Threadneedle Property Investments Ltd |             |            |
| JOB No.                               | DRAWING No. | REVISION   |
| 5354                                  | L(0)106     | /          |
| SCALE                                 | DRAWN BY    | CHECKED BY |
| 1:200 @ A1                            | AM          | MB         |
| STATUS                                |             | DATE       |
| Tender/Planning                       |             | 08/07/14   |